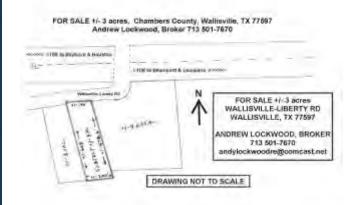

## 3ac Wallisville-Liberty Rd@I-10E Chambers County

\$294,000

3 acres of land, rectangular shape, with approx 190 lineal ft frontage on Wallisville-Liberty Rd, Wallisville, TX 77597. Potentially well suited for a variety of commercial uses.

## Lot 305TR6-0

| Price    | \$294,000               |
|----------|-------------------------|
| Lot Size | 3 AC                    |
| Price/AC | \$98,000                |
| Lot Type | Commercial/Other (land) |