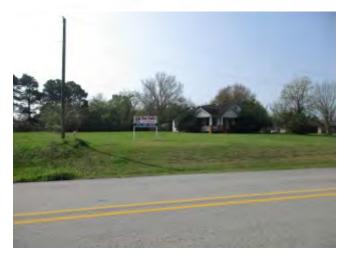

## 3ac Wallisville-Liberty Rd@I-10E Chambers County

\$294,000

3 acres of land, rectangular shape, with approx 190 lineal ft frontage on Wallisville-Liberty Rd, Wallisville, TX 77597. Potentially well suited for a variety of commercial uses.