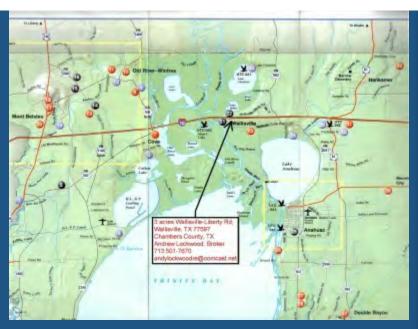

## 3ac Wallisville-Liberty Rd@I-10E Chambers County Wallisville-Liberty Rd, Wallisville, TX 77597

Andrew Lockwood, Broker Andy Lockwood Real Estate

andylockwoodre@comcast.net (713) 501-7670

Location map 3acres Wallisville-Liberty Rd @ I-10E, Wallisville, TX 77597

## Wallisville-Liberty Rd, Wallisville, TX 77597

Chambers County, TX, south side of I-10E @ Wallisville-Liberty Rd., Wallisville, Exit 807 (first exit east of Trinity River Bridge). Immediate proximity to east & west bound lanes of I-10E, Chambers County, TX and relatively close to the Port of Houston and approx. \$50 billion of energy industry expansion and renovation in Baytown & Mont Belvieu by ExxonMobil, ChevronPhillips, Bayer, Dow Chemical, Enterprise Products, Cheniere, OneOK, Placid, Targa, EquiStar, etc.