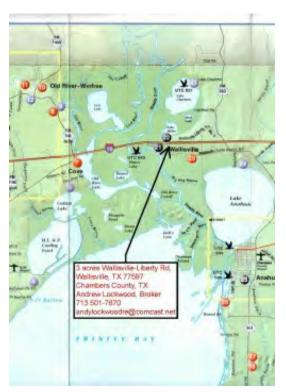

## 3ac Wallisville-Liberty Rd@I-10E Chambers County Wallisville-Liberty Rd, Wallisville, TX 77597

Andrew Lockwood, Broker Andy Lockwood Real Estate

andylockwoodre@comcast.net (713) 501-7670

Location map 3acres Wallisville-Liberty Rd @ I-10E, Wallisville, TX 77597

## Wallisville-Liberty Rd, Wallisville, TX 77597

Chambers County, TX, south side of I-10E @ Wallisville-Liberty Rd., Wallisville, Exit 807 (first exit east of Trinity River Bridge). Immediate proximity to east & west bound lanes of I-10E, Chambers County, TX and relatively close to the Port of Houston and approx. \$50 billion of energy industry expansion and renovation in Baytown & Mont Belvieu by ExxonMobil, ChevronPhillips, Bayer, Dow Chemical, Enterprise Products, Cheniere, OneOK, Placid, Targa, EquiStar, etc.