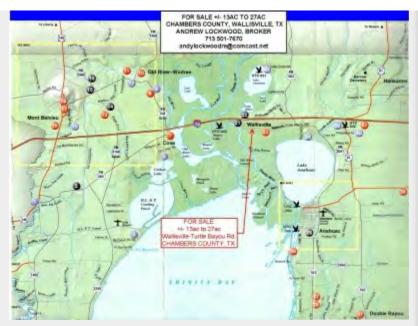

## **13 acres to 27ac Wallisville, TX** 780 Wallisville-Turtle Bayou Rd, Wallisville, TX 77597

Andrew Lockwood Andy Lockwood Real Estate

andylockwoodre@comcast.net (713) 501-7670 License:

Location Map +/-13 acres to 27 acres Wallisville, TX 77597

## 780 Wallisville-Turtle Bayou Rd, Wallisville, TX 77597

In Chambers County, the property is approximately 1 mile south of I-10 and Wallisville, TX. Approximately 8 to 15 miles east of the energy centers of Mont Belvieu & Baytown. Approximately 8 miles north of Anahuac, Chambers County Seat, and 40 miles west of Beaumont, TX.