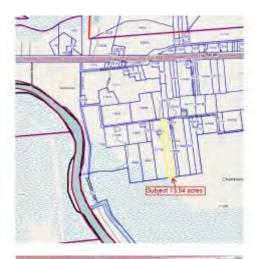

|   | Lot 1           |                         |
|---|-----------------|-------------------------|
| 1 | Price           | \$270,800               |
|   | Lot Size        | 13.54 AC                |
|   | Price/AC        | \$20,000                |
|   | Lot Type        | Commercial/Other (land) |
|   | Min. Divisible  | 13.54 AC                |
|   | Max. Contiguous | 27 AC                   |
|   |                 |                         |
|   |                 |                         |
| 2 | \$540,000       |                         |
|   | Lot Size        | 27 AC                   |
|   | Price/AC        | \$20,000                |
|   |                 |                         |
|   | Lot Type        | Commercial/Other (land) |