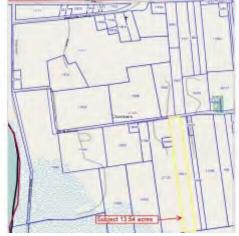

|   | Lot 1           |                         |
|---|-----------------|-------------------------|
| 1 | Price           | \$270,800               |
|   | Lot Size        | 13.54 AC                |
|   | Price/AC        | \$20,000                |
|   | Lot Type        | Commercial/Other (land) |
|   | Min. Divisible  | 13.54 AC                |
|   | Max. Contiguous | 27 AC                   |
|   |                 |                         |
|   |                 |                         |
| 2 | \$540,000       |                         |
|   | Lot Size        | 27 AC                   |
|   | Price/AC        | \$20,000                |
|   |                 |                         |
|   | Lot Type        | Commercial/Other (land) |