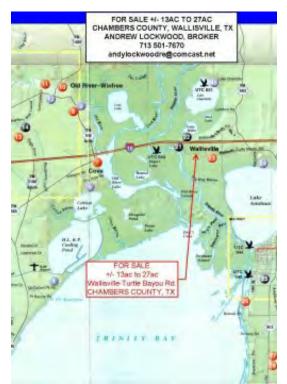

## **13 acres to 27ac Wallisville, TX** 780 Wallisville-Turtle Bayou Rd, Wallisville, TX 77597

Andrew Lockwood Andy Lockwood Real Estate

andylockwoodre@comcast.net (713) 501-7670 License:

Location Map +/-13 acres to 27 acres Wallisville, TX 77597

## 780 Wallisville-Turtle Bayou Rd, Wallisville, TX 77597

In Chambers County, the property is approximately 1 mile south of I-10 and Wallisville, TX. Approximately 8 to 15 miles east of the energy centers of Mont Belvieu & Baytown. Approximately 8 miles north of Anahuac, Chambers County Seat, and 40 miles west of Beaumont, TX.