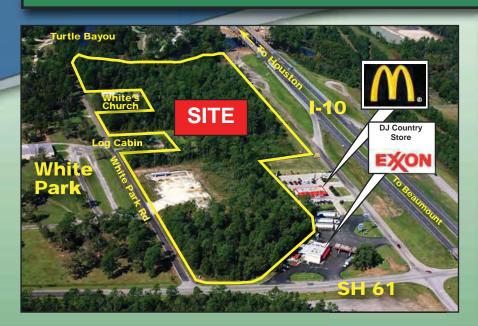

#### **KEY FEATURES**

- Prime commercial property on the southwest corner of I-10E at SH 61, Chambers County, TX, approximately 40 miles east of Houston CBD, 20 miles east of Baytown, TX and 40 miles west of Beaumont, TX.
- ◆ Property surrounds a McDonald's Restaurant and Exxon Station w/DJ's Country Store. The opposing northeast corner of I-10E and SH 61 has recently added a Shell Station w/"Country Boys" Country Store and an America's Best Value Inn. The 14 acres is adjacent to White's Park (84 ac) on the south and near Chambers County Golf Course.
- ◆ From Houston or Beaumont and Louisiana, SH 61 south of I-10 is a primary corridor to hunting, fishing and/or water recreational activities on the east side of Trinity Bay and further south to Smith Point. Additionally, many people traveling to Moody Wildlife Refuge (3,200 ac), Anahuac National Wildlife Refuge (34,000 ac), other destinations on the east side of Galveston Bay (including East Bay) or to High Island and Bolivar Peninsula can choose SH 61.
- ◆ Trinity River Bridge and main lanes of I-10 from the Trinity River to SH 61 (10 miles) are being expanded from 4 lanes to 6 lanes. Commenced Sept, 2005. Est. completion 2008 or 2009.