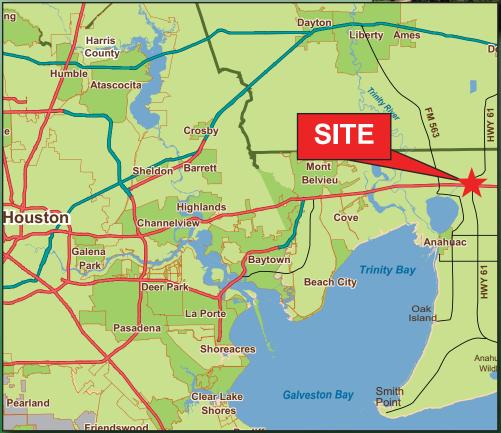

#### **KEY FEATURES**

- Prime commercial property on the southwest corner of I-10E at SH 61, Chambers County, TX, approximately 40 miles east of Houston CBD, 20 miles east of Baytown, TX and 40 miles west of Beaumont, TX.
- ◆ Property surrounds a McDonald's Restaurant and Exxon Station w/DJ's Country Store. The opposing northeast corner of I-10E and SH 61 has recently added a Shell Station w/"Country Boys" Country Store and an America's Best Value Inn. The 14 acres is adjacent to White's Park (84 ac) on the south and near Chambers County Golf Course.
- ◆ From Houston or Beaumont and Louisiana, SH 61 south of I-10 is a primary corridor to hunting, fishing and/or water recreational activities on the east side of Trinity Bay and further south to Smith Point. Additionally, many people traveling to Moody Wildlife Refuge (3,200 ac), Anahuac National Wildlife Refuge (34,000 ac), other destinations on the east side of Galveston Bay (including East Bay) or to High Island and Bolivar Peninsula can choose SH 61.
- ◆ Trinity River Bridge and main lanes of I-10 from the Trinity River to SH 61 (10 miles) are being expanded from 4 lanes to 6 lanes. Commenced Sept, 2005. Est. completion 2008 or 2009.