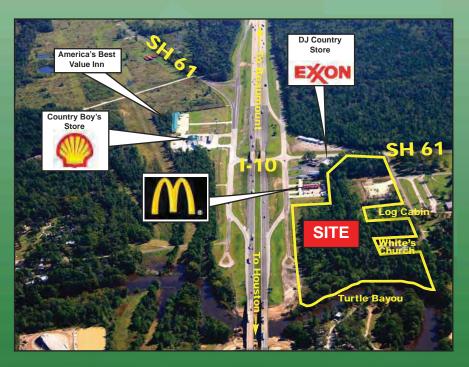

#### **KEY FEATURES**

- Prime commercial property on the southwest corner of I-10E at SH 61, Chambers County, TX, approximately 40 miles east of Houston CBD, 20 miles east of Baytown, TX and 40 miles west of Beaumont, TX.
- ◆ Property surrounds a McDonald's Restaurant and Exxon Station w/DJ's Country Store. The opposing northeast corner of I-10E and SH 61 has recently added a Shell Station w/"Country Boys" Country Store and an America's Best Value Inn. The 14 acres is adjacent to White's Park (84 ac) on the south and near Chambers County Golf Course.
- ◆ From Houston or Beaumont and Louisiana, SH 61 south of I-10 is a primary corridor to hunting, fishing and/or water recreational activities on the east side of Trinity Bay and further south to Smith Point. Additionally, many people traveling to Moody Wildlife Refuge (3,200 ac), Anahuac National Wildlife Refuge (34,000 ac), other destinations on the east side of Galveston Bay (including East Bay) or to High Island and Bolivar Peninsula can choose SH 61.
- ◆ Trinity River Bridge and main lanes of I-10 from the Trinity River to SH 61 (10 miles) are being expanded from 4 lanes to 6 lanes. Commenced Sept, 2005. Est. completion 2008 or 2009.