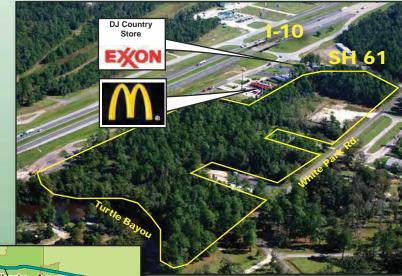

#### **KEY FEATURES**

- Prime commercial property on the southwest corner of I-10E at SH 61, Chambers County, TX, approximately 40 miles east of Houston CBD, 20 miles east of Baytown, TX and 40 miles west of Beaumont, TX.
- ◆ Property surrounds a McDonald's Restaurant and Exxon Station w/DJ's Country Store. The opposing northeast corner of I-10E and SH 61 has recently added a Shell Station w/"Country Boys" Country Store and an America's Best Value Inn. The 14 acres is adjacent to White's Park (84 ac) on the south and near Chambers County Golf Course.
- ◆ From Houston or Beaumont and Louisiana, SH 61 south of I-10 is a primary corridor to hunting, fishing and/or water recreational activities on the east side of Trinity Bay and further south to Smith Point. Additionally, many people traveling to Moody Wildlife Refuge (3,200 ac), Anahuac National Wildlife Refuge (34,000 ac), other destinations on the east side of Galveston Bay (including East Bay) or to High Island and Bolivar Peninsula can choose SH 61.
- ◆ Trinity River Bridge and main lanes of I-10 from the Trinity River to SH 61 (10 miles) are being expanded from 4 lanes to 6 lanes. Commenced Sept, 2005. Est. completion 2008 or 2009.