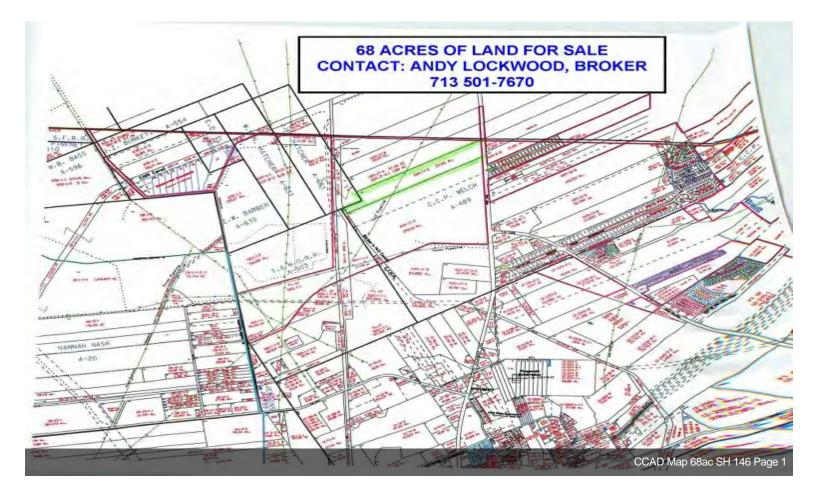

## 68.33 acres west line SH 146

SH 146, Mont Belvieu, TX 77580

Andrew Lockwood, Broker Andy Lockwood Real Estate

,,

andylockwoodre@comcast.net (713) 501-7670

Price:Call for pricingProperty Type:LandProperty Sub-type:Industrial (land)Property Use Type:Vacant/Owner-UserFeatures:Electricity/Power, Water

# 68.33 acres west line SH 146

68 acres of land with approx. 691 lineal feet fronting SH 146 (+/-0.4ac located in SH 146) and approx. 210 lineal feet in the canal operated by Coastal Industrial Water Authority (CIWA) (+/-0.4ac located in CIWA). PROPERTY MAY BE LOCATED ABOVE THE MONT BELVIEU SALT DOME AND THEREFORE MAY HAVE ACCESS TO UNDERGROUND STORAGE FOR NATURAL GAS LIQUIDS NEEDED BY NGL FRACTIONATORS SUCH AS ENTERPRISE PRODUCTS, TARGA RESOURCES, LONE STAR NGL, ONEOK, CHEVRON/PHILLIPS, GULF COAST FRACTIONATORS OR OTHERS.

### SH 146, Mont Belvieu, TX 77580

68 acres is within ETJ north of the City of Mont Belvieu, Chambers County TX. Subject 68ac is surrounded by or in close proximity to industrial plant developments, including but not limited Exxon Mobil, Placid Refining Co, OneOK Mont Belvieu Storage Co, Enterprise Products, Cheniere and many others. Subject 68 acres may lie in or near the alignment path of SH 99 (Grand Parkway) leg to-be-built north of I-10E (Section I-1).