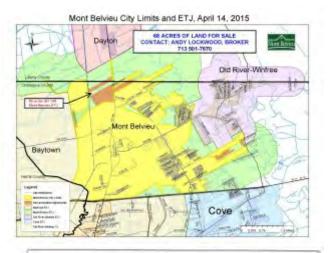

### SH 146, Mont Belvieu, TX 77580

68 acres is within ETJ north of the City of Mont Belvieu, Chambers County TX. Subject 68ac is surrounded by or in close proximity to industrial plant developments, including but not limited Exxon Mobil, Placid Refining Co, OneOK Mont Belvieu Storage Co, Enterprise Products, Cheniere and many others. Subject 68 acres may lie in or near the alignment path of SH 99 (Grand Parkway) leg to-be-built north of I-10E (Section I-1).

- Placid Refining Co. owns 293 acres on the south line of the Subject 68ac property.
- Exxon Mobil Corp owns 66 acres on the northwest corner of Subject 68ac property.
- OneOK Mont Belvieu Storage Co owns 66 acres approx 200 yards north of (but not adjacent to) Subject 68ac property.
- Subject 68 acres may lie in or near the alignment path of SH 99 (Grand Parkway) leg to-be-built north of I-10E (Section I-1).