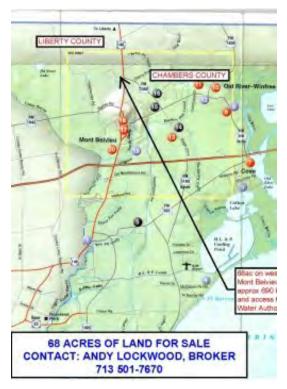

# 68.33 acres west line SH 146

68 acres of land with approx. 691 lineal feet fronting SH 146 (+/-0.4ac located in SH 146) and approx. 210 lineal feet in the canal operated by Coastal Industrial Water Authority (CIWA) (+/-0.4ac located in CIWA). PROPERTY MAY BE LOCATED ABOVE THE MONT BELVIEU SALT DOME AND THEREFORE MAY HAVE ACCESS TO UNDERGROUND STORAGE FOR NATURAL GAS LIQUIDS NEEDED BY NGL FRACTIONATORS SUCH AS ENTERPRISE PRODUCTS, TARGA RESOURCES, LONE STAR NGL, ONEOK, CHEVRON/PHILLIPS, GULF COAST FRACTIONATORS OR OTHERS.

### SH 146, Mont Belvieu, TX 77580

68 acres is within ETJ north of the City of Mont Belvieu, Chambers County TX. Subject 68ac is surrounded by or in close proximity to industrial plant developments, including but not limited Exxon Mobil, Placid Refining Co, OneOK Mont Belvieu Storage Co, Enterprise Products, Cheniere and many others. Subject 68 acres may lie in or near the alignment path of SH 99 (Grand Parkway) leg to-be-built north of I-10E (Section I-1).