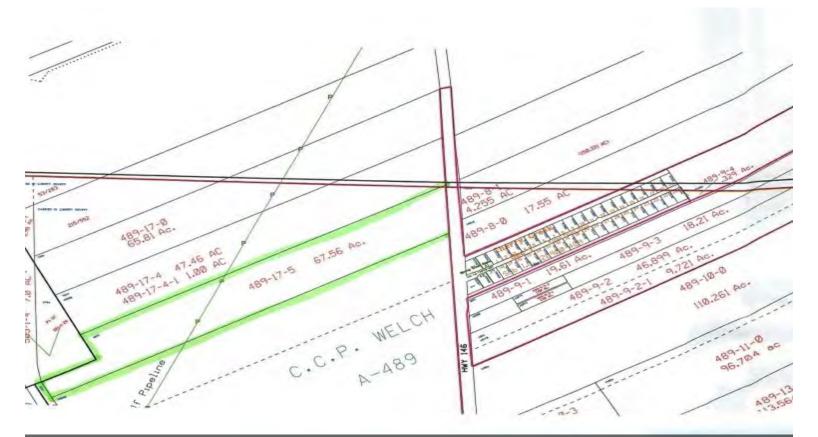

# 68.33 acres west line SH 146

68 acres of land with approx. 691 lineal feet fronting SH 146 (+/-0.4ac located in SH 146) and approx. 210 lineal feet in the canal operated by Coastal Industrial Water Authority (CIWA) (+/-0.4ac located in CIWA). PROPERTY MAY BE LOCATED ABOVE THE MONT BELVIEU SALT DOME AND THEREFORE MAY HAVE ACCESS TO UNDERGROUND STORAGE FOR NATURAL GAS LIQUIDS NEEDED BY NGL FRACTIONATORS SUCH AS ENTERPRISE PRODUCTS, TARGA RESOURCES, LONE STAR NGL, ONEOK, CHEVRON/PHILLIPS, GULF COAST FRACTIONATORS OR OTHERS.

### SH 146, Mont Belvieu, TX 77580

68 acres is within ETJ north of the City of Mont Belvieu, Chambers County TX. Subject 68ac is surrounded by or in close proximity to industrial plant developments, including but not limited Exxon Mobil, Placid Refining Co, OneOK Mont Belvieu Storage Co, Enterprise Products, Cheniere and many others. Subject 68 acres may lie in or near the alignment path of SH 99 (Grand Parkway) leg to-be-built north of I-10E (Section I-1).