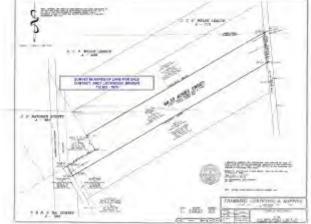

## 68.33 acres west line SH 146

SH 146, Mont Belvieu, TX 77580

Andrew Lockwood, Broker Andy Lockwood Real Estate

,,

andylockwoodre@comcast.net (713) 501-7670

Price:Call for pricingProperty Type:LandProperty Sub-type:Industrial (land)Property Use Type:Vacant/Owner-UserFeatures:Electricity/Power, Water

### Call for pricing

Lot Size 68.33 AC Price/AC Lot Type Industrial (land)