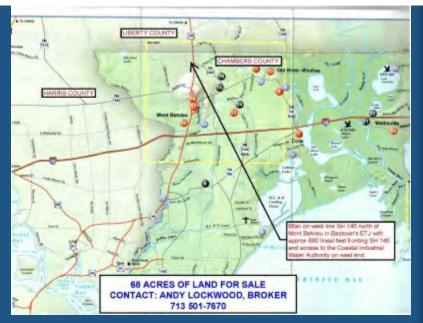

# 68.33 acres west line SH 146

68 acres of land with approx. 691 lineal feet fronting SH 146 (+/-0.4ac located in SH 146) and approx. 210 lineal feet in the canal operated by Coastal Industrial Water Authority (CIWA) (+/-0.4ac located in CIWA). PROPERTY MAY BE LOCATED ABOVE THE MONT BELVIEU SALT DOME AND THEREFORE MAY HAVE ACCESS TO UNDERGROUND STORAGE FOR NATURAL GAS LIQUIDS NEEDED BY NGL FRACTIONATORS SUCH AS ENTERPRISE PRODUCTS, TARGA RESOURCES, LONE STAR NGL, ONEOK, CHEVRON/PHILLIPS, GULF COAST FRACTIONATORS OR OTHERS.

### SH 146, Mont Belvieu, TX 77580

68 acres is within ETJ north of the City of Mont Belvieu, Chambers County TX. Subject 68ac is surrounded by or in close proximity to industrial plant developments, including but not limited Exxon Mobil, Placid Refining Co, OneOK Mont Belvieu Storage Co, Enterprise Products, Cheniere and many others. Subject 68 acres may lie in or near the alignment path of SH 99 (Grand Parkway) leg to-be-built north of I-10E (Section I-1).