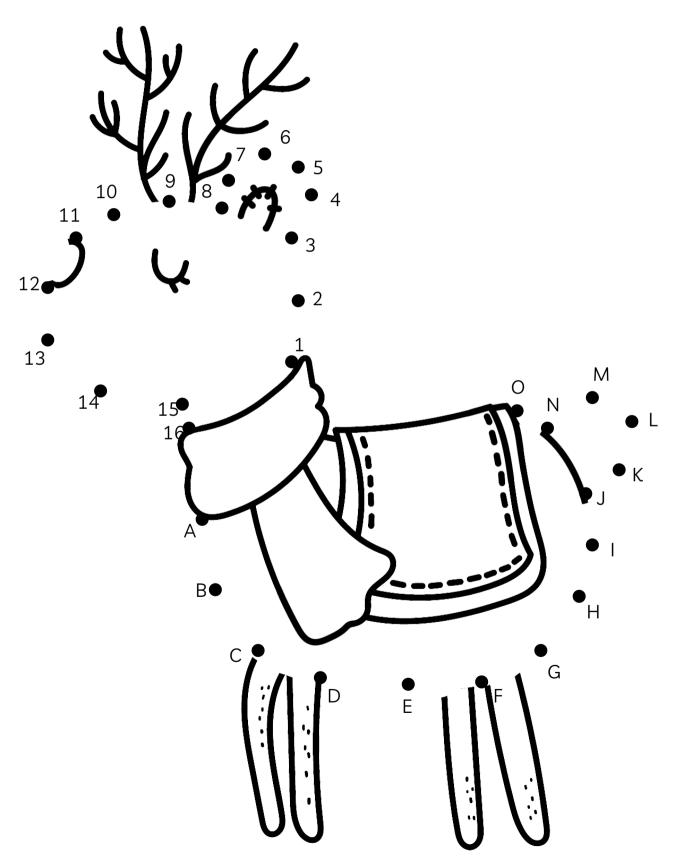

## **COLORS**

Color the Yule stockings to match the color words.



## WHEEL OF THE YEAR

Write the names of the Sabbats.

| Ostara  | Ostara             |  |
|---------|--------------------|--|
| Beltane | Bellane            |  |
| Litha   |                    |  |
| Lammas  | <u>Lammas</u>      |  |
| Mabon   | Mabon              |  |
| Samhain | Samhain            |  |
| Yule    | Yule               |  |
| Imbolc  | <del>I</del> mbotc |  |

# DOT-TO-DOT

Follow the numbers and letters to connect the dots.



#### SIGHT WORDS- RED



## MAZE

Find a way through the maze from  $\bigstar$  to lacktriangle.



### YULE WORD SEARCH

| У | f    | W | r | е | р | q | h | 0 | I | b | е | k | р | Z | n | g | r | m | 0 |
|---|------|---|---|---|---|---|---|---|---|---|---|---|---|---|---|---|---|---|---|
| р |      | У | b | Χ | S | S | 0 | 0 | S | 0 | † | d | р | g | n | 0 | m | е | † |
| а | d    | f | j | u | q | g |   | Z | е | u | g | q | Z | k | i | f | ٧ | i | m |
| g | r    | b | Z | f | а | j | i | f | d | h | е | j | † | а | Χ | n | f | р | 0 |
| a | d    |   | n | Z | Χ | j | d | r | † | b | f | У | h | g | n | n | n | С | С |
| n | h    | е | f | k |   | 1 | а | 0 | h | n | С | n | h | р | 0 | g | У | r | m |
| h | d    | S | g | 1 | е | е | У | S | h |   | S | f | С | С | d | ٧ | r | V |