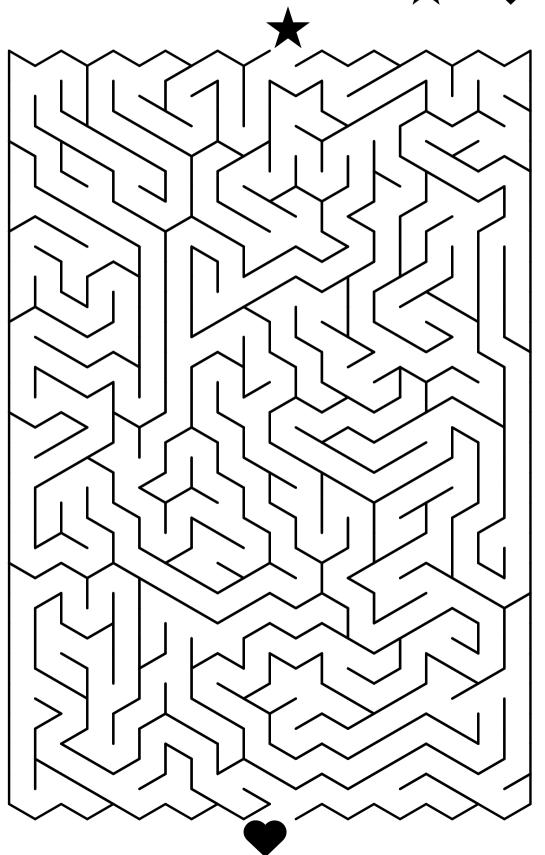

## **COLORS**

Color the Yule stockings to match the color words.



## WHEEL OF THE YEAR

Write the names of the Sabbats.

| Ostara  | Ostara             |  |
|---------|--------------------|--|
| Beltane | Bellane            |  |
| Litha   |                    |  |
| Lammas  | <u>Lammas</u>      |  |
| Mabon   | Mabon              |  |
| Samhain | Samhain            |  |
| Yule    | Yule               |  |
| Imbolc  | <del>I</del> mbotc |  |

# DOT-TO-DOT

Follow the numbers and letters to connect the dots.



#### SIGHT WORDS- RED



## MAZE

Find a way through the maze from  $\bigstar$  to lacktriangle.



### YULE WORD SEARCH

| У | f    | W | r | е | р | q | h | 0 | I | b | е | k | р | Z | n | g | r | m | 0 |
|---|------|---|---|---|---|---|---|---|---|---|---|---|---|---|---|---|---|---|---|
| р |      | У | b | Χ | S | S | 0 | 0 | S | 0 | † | d | р | g | n | 0 | m | е | † |
| а | d    | f | j | u | q | g |   | Z | е | u | g | q | Z | k | i | f | ٧ | i | m |
| g | r    | b | Z | f | а | j | i | f | d | h | е | j | † | а | Χ | n | f | р | 0 |
| a | d    |   | n | Z | Χ | j | d | r | † | b | f | У | h | g | n | n | n | С | С |
| n | h    | е | f | k |   | 1 | а | 0 | h | n | С | n | h | р | 0 | g | У | r | m |
| h | d    | S | g | 1 | е | е | У | S | h |   | S | f | С | С | d | ٧ | r | V | n |
| Χ | У    | S | m | n | r | m | р | † | 0 | Z | m | 0 | u | S | i | m | р | u | 1 |
| q | 1