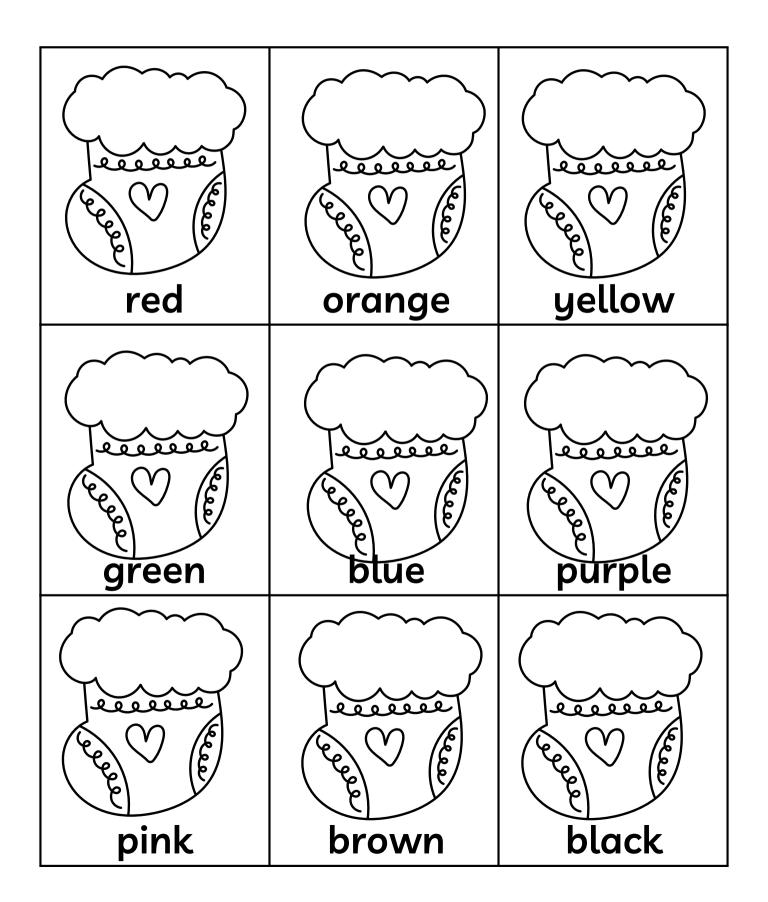

## **COLORS**

Color the Yule stockings to match the color words.



## WHEEL OF THE YEAR

Write the names of the Sabbats.

| Ostara  | Ostara             |  |
|---------|--------------------|--|
| Beltane | Bellane            |  |
| Litha   |                    |  |
| Lammas  | <u>Lammas</u>      |  |
| Mabon   | Mabon              |  |
| Samhain | Samhain            |  |
| Yule    | Yule               |  |
| Imbolc  | <del>I</del> mbotc |  |

# DOT-TO-DOT

Follow the numbers and letters to connect the dots.



#### SIGHT WORDS- RED



## MAZE

Find a way through the maze from  $\bigstar$  to lacktriangle.



### YULE WORD SEARCH

| У | f    | W | r | е | р | q | h | 0 | I | b | е | k | р | Z | n | g | r | m | 0 |
|---|------|---|---|---|---|---|---|---|---|---|---|---|---|---|---|---|---|---|---|
| р |      | У | b | Χ | S | S | 0 | 0 | S | 0 | † | d |