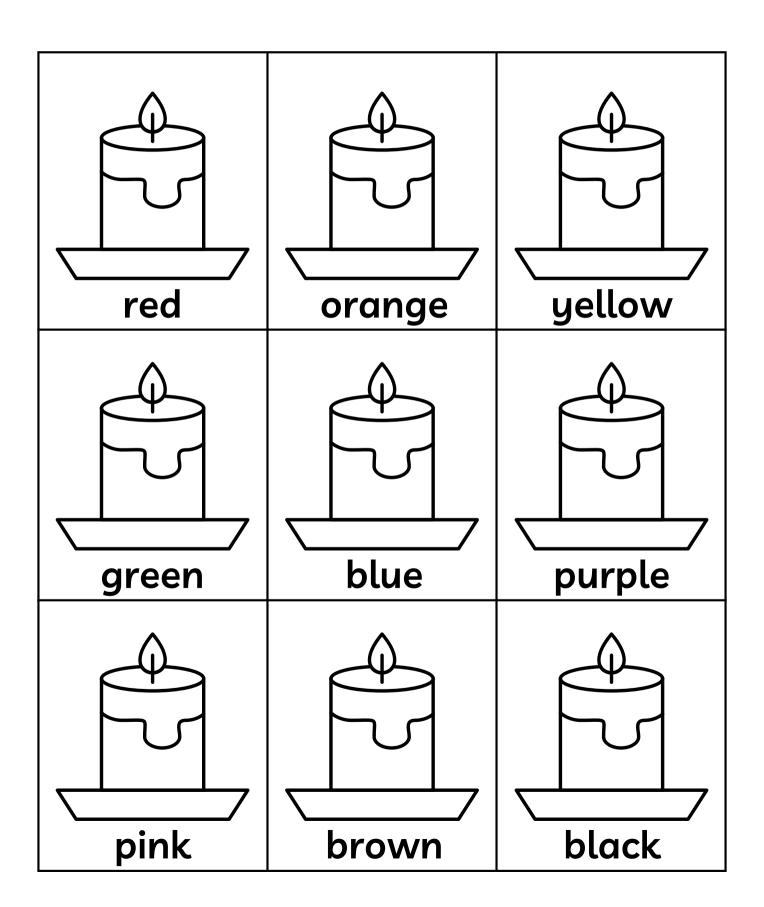

i | У | † | † | У | i | d | 0 | е | S | † |   | d | S | f | Z | S |
| Z | b | S | а | k | k | k | d | S | Χ | С | W |   | W | S | С | С | m | g | b |
| b | u | † | d | У | р | d | е | † | g | k | n | е | d | † | W | р | С | Χ | m |
| q | h | u | n | r | m | S | а | 1 | h | i | q | m | е | i | m | d | I | р | ٧ |
| g | b | S | g | j | V | d | k | е | j | n | f | r | h | С | q | f | g | а | d |
| u | j | k | m | а | С | g | р | † | е | g | 1 | Z | k | е | q | g | q | r | Z |
| С | q | b | h | 0 | I | I | У | 0 | j | S | r | n | m | S | u | g |   | i | Χ |
| q | n | † | Z | С | i | r | k | е | h | С | b | u | h | r | b | u | h | Χ | р |

presents gifts winter solstice wishlist holly lights mistletoe candles star stockings garland

### **COLORS**

Color the candles to match the color words.



#### SIGHT WORDS-ICE



## UNSCRAMBLE

Unscramble the letters to make words about Yule.

| ENPI     |  |
|----------|--|
| REYMR    |  |
| SORFT    |  |
| NLGRAAD  |  |
| TAREWH   |  |
| NIOD     |  |
| RWNIET   |  |
| ARST     |  |
| TSSOIECL |  |
| LNEDCA   |  |
| GITLH    |  |
|          |  |