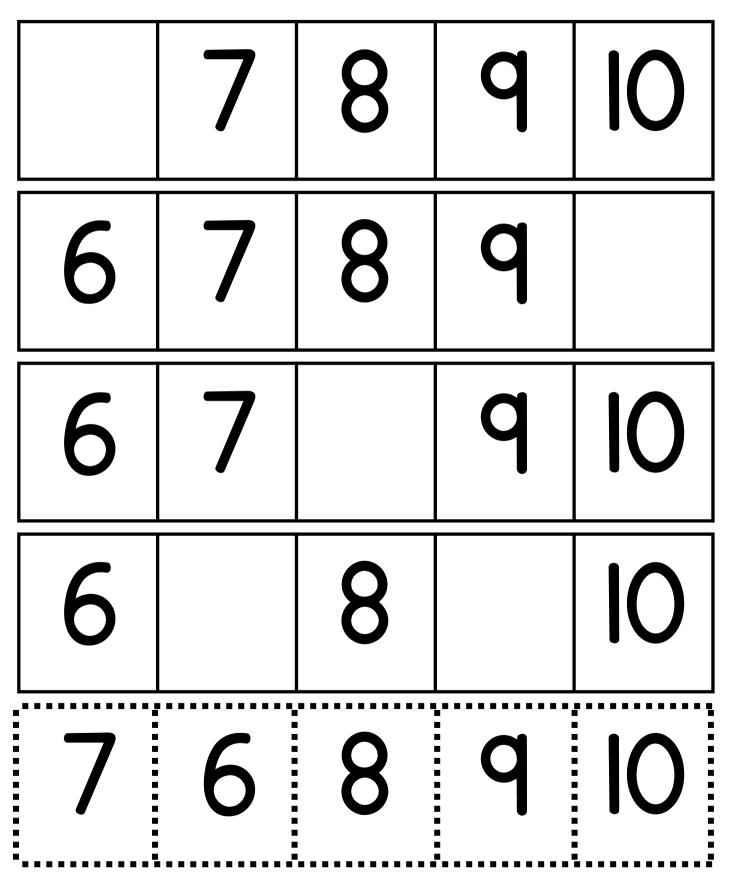

Write a line beginning with each of the letters that spell out "Rebirth" to create a poem about Ostara. Read it to your family.

| R |  |
|---|--|
|   |  |
|   |  |
| Ι |  |
| R |  |
| T |  |
| K |  |

# PRACTICE WITH SCISSORS

Always be careful working with scissors. Use them to cut along the lines as neat as you can..



#### MORE PRACTICE WITH SCISSORS



#### MORE PRACTICE WITH SCISSORS



## **MISSING LETTERS**

Fill in the missing Upper Case letters.



## **MISSING LETTERS**

Fill in the missing Lower Case letters.

|   | b | С |   | e |   |
|---|---|---|---|---|---|
| g |   | ľ | j |   |   |
|   | n | 0 |   | q | r |
|   | t | U |   | W |   |
| Y | Z |   |   |   |   |

## MISSING NUMBERS

Cut and paste the missing numbers.



## MISSING NUMBERS

Cut and paste the missing numbers.