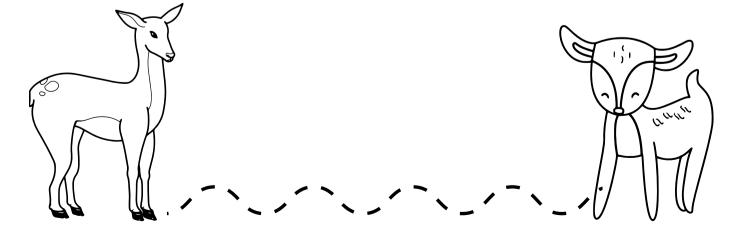

#### TRACE THE LINES

Carefully trace the lines between the animals and their babies.