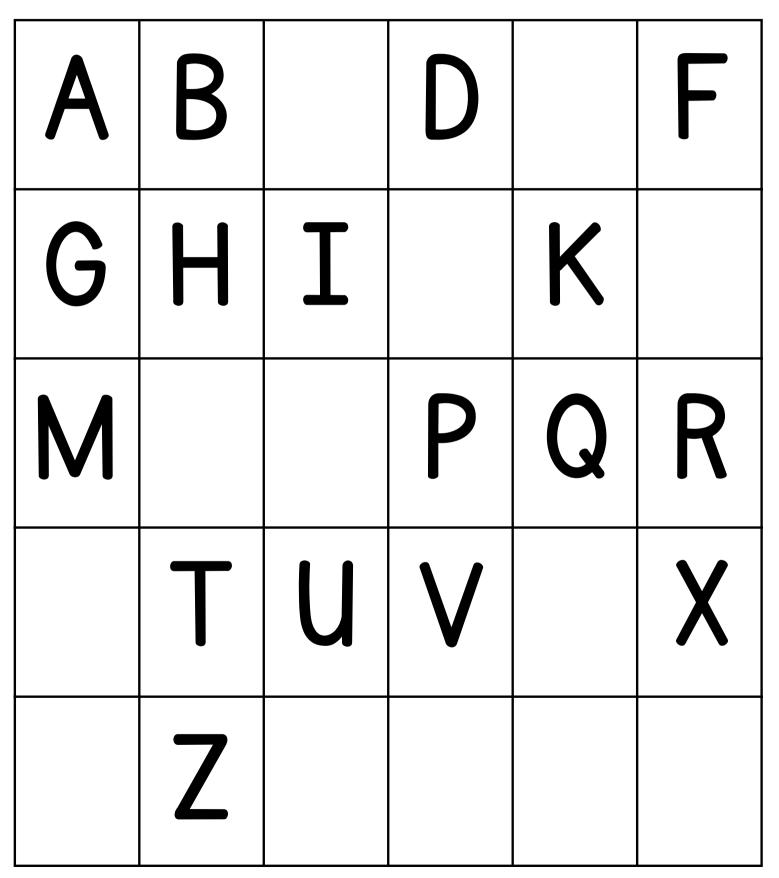

ower Case Letters.



#### TRACE THE LINES

Carefully trace the lines between the animals and their babies.







#### TRACE THE LINES

Trace the lines neatly.



# ACROSTIC OSTARA POEM

Write a line beginning with each of the letters that spell out "Ostara" to create an Ostara Poem. Read it to your family.



# ACROSTIC REBIRTH POEM

Write a line beginning with each of the letters that spell out "Rebirth" to create a poem about Ostara. Read it to your family.

| R |  |
|---|--|
|   |  |
|   |  |
| Ι |  |
| R |  |
| T |  |
| K |  |

# PRACTICE WITH SCISSORS

Always be careful working with scissors. Use them to cut along the lines as neat as you can..



#### MORE PRACTICE WITH SCISSORS



#### MORE PRACTICE WITH SCISSORS



## **MISSING LETTERS**

Fill in the missing Upper Case letters.



## **MISSING LETTERS**

Fill in the missing Lower Case letters.

|   | b | С |   | e |   |
|---|---|---|---|---|---|
| g |   | ľ | j |   |   |
|   | n | 0 |   | q | r |
|   | t | U |   | W |   |
| Y | Z |   |   |   |   |

## MISSING NUMBERS

Cut and paste the missing numbers.



## MISSING NUMBERS

Cut and paste the missing numbers.