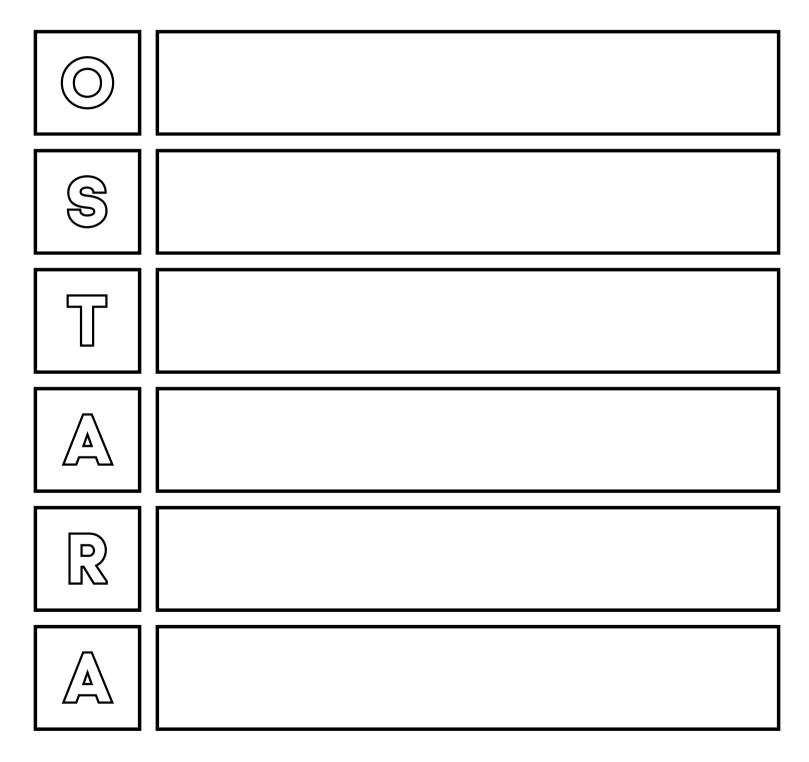

# ACROSTIC OSTARA POEM

Write a line beginning with each of the letters that spell out "Ostara" to create an Ostara Poem. Read it to your family.