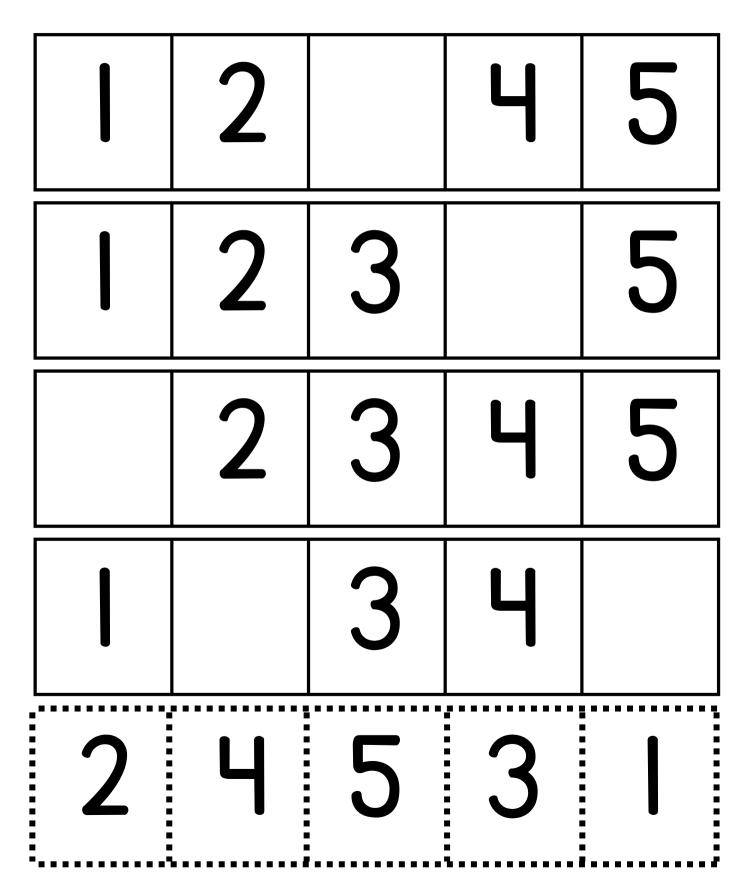

Poem. Read it to your family.



# ACROSTIC REBIRTH POEM

Write a line beginning with each of the letters that spell out "Rebirth" to create a poem about Ostara. Read it to your family.

| R |  |
|---|--|
|   |  |
|   |  |
| Ι |  |
| R |  |
| T |  |
| K |  |

# PRACTICE WITH SCISSORS

Always be careful working with scissors. Use them to cut along the lines as neat as you can..



#### MORE PRACTICE WITH SCISSORS



#### MORE PRACTICE WITH SCISSORS



## **MISSING LETTERS**

Fill in the missing Upper Case letters.



## **MISSING LETTERS**

Fill in the missing Lower Case letters.

|   | b | С |   | e |   |
|---|---|---|---|---|---|
| g |   | ľ | j |   |   |
|   | n | 0 |   | q | r |
|   | t | U |   | W |   |
| Y | Z |   |   |   |   |

## MISSING NUMBERS

Cut and paste the missing numbers.



## MISSING NUMBERS

Cut and paste the missing numbers.