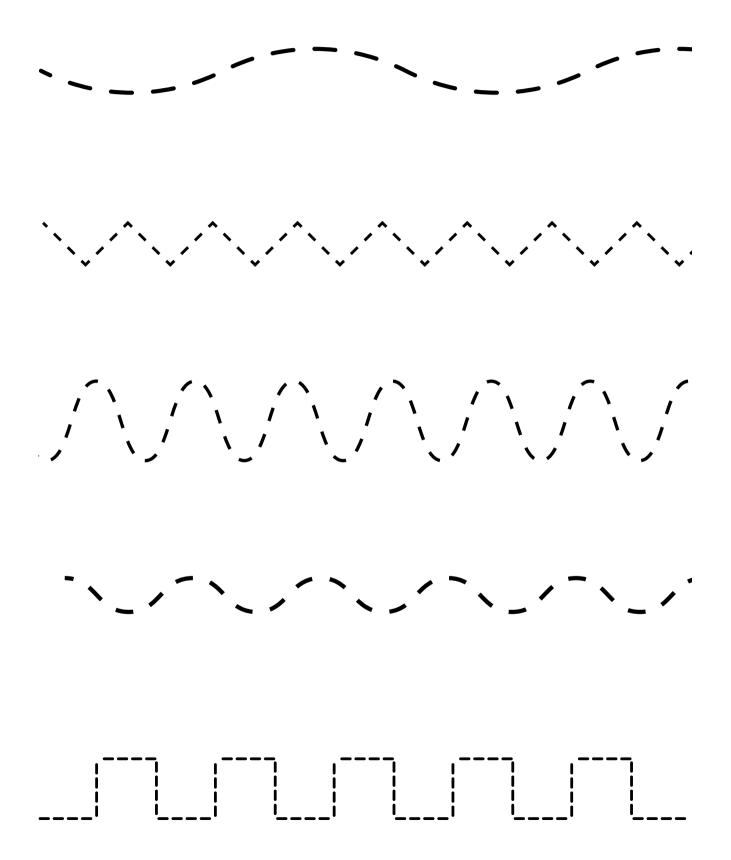

9 | 7 | 5 | 4 | 5 | 8 | 9 |
|---|---|---|---|---|---|---|---|---|---|---|---|
| 6 | 8 | 1 | 4 | 1 | 7 | 9 | 3 | 5 | 4 | 8 | 3 |
| 4 | 7 | 1 | 5 | 2 | 7 | 8 | 5 | 4 | 2 | 1 | 5 |
| 5 | 7 | 1 | 3 | 1 | 9 | 8 | 2 | 1 | 2 | 9 | 3 |
| 6 | 4 | 2 | 3 | 6 | 5 | 3 | 5 | 1 | 2 | 3 | 9 |
| 9 | 4 | 3 | 9 | 7 | 3 | 3 | 5 | 2 | 1 | 2 | 7 |
| 7 | 8 | 3 | 8 | 9 | 5 | 4 | 3 | 1 | 5 | 6 | 5 |
|   |   |   |   |   | 8 |   |   |   |   |   |   |
| 6 | 5 | 3 | 2 | 6 | 8 | 9 | 4 | 3 | 2 | 8 | 2 |
| 4 | 3 | 2 | 9 | 1 | 3 | 8 | 4 | 5 | 8 | 7 | 6 |

# READY FOR RAIN



# TRACE THE ALPHABET

Trace the Upper Case Letters.



# TRACE THE ALPHABET

Trace the Lower Case Letters.



#### TRACE THE LINES

Carefully trace the lines between the animals and their babies.







#### TRACE THE LINES

Trace the lines neatly.



# ACROSTIC OSTARA POEM

Write a line beginning with each of the letters that spell out "Ostara" to create an Ostara Poem. Read it to your family.



# ACROSTIC REBIRTH POEM

Write a line beginning with each of the letters that spell out "Rebirth" to create a poem about Ostara. Read it to your family.

| R |  |
|---|--|
|   |  |
|   |  |
| Ι |  |
| R |  |
| T |  |
| K |  |

# PRACTICE WITH SCISSORS

Always be careful working with scissors. Use them to cut along the lines as neat as you can..



#### MORE PRACTICE WITH SCISSORS



#### MORE PRACTICE WITH SCISSORS



## **MISSING LETTERS**

Fill in the missing Upper Case letters.



## **MISSING LETTERS**

Fill in the missing Lower Case letters.

|   | b | С |   | e |   |
|---|---|---|---|---|---|
| g |   | ľ | j |   |   |
|   | n | 0 |   |