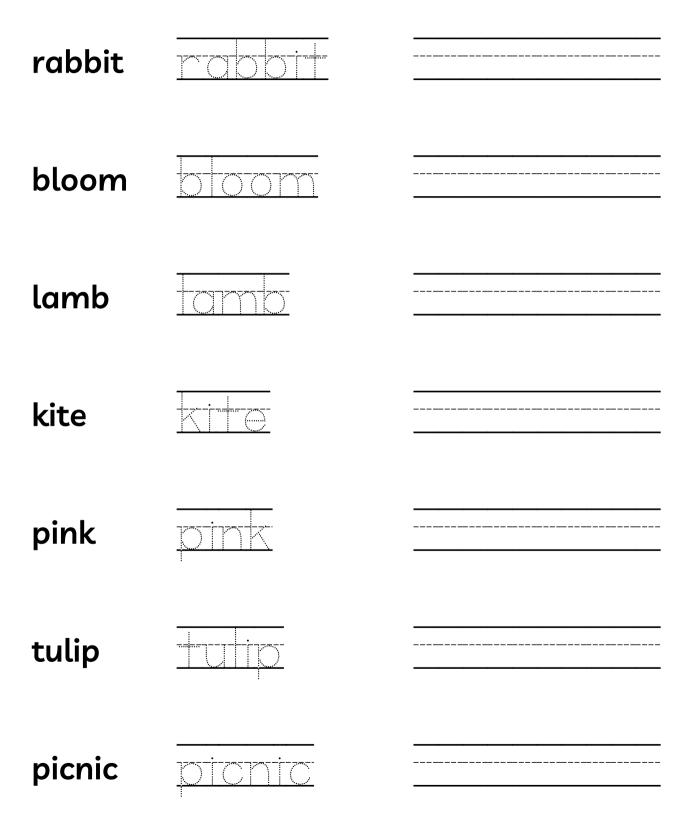

#### MY FIRST NAME

# MY MIDDLE NAME

# MY LAST NAME



#### **OSTARA EGGS**

Color the eggs.





#### **OSTARA EGGS**

Color the eggs, then write the name of the color below.





| new   | new   |  |
|-------|-------|--|
| year  |       |  |
| hatch | hatch |  |
| chick | chick |  |
| robin | robin |  |
| rain  |       |  |
| grass | grass |  |





























# 



# RENEWAL

#### WHEEL OF THE YEAR

Write the names of the Sabbats.



#### SIGHT WORDS- EGG



## SIGHT WORDS- NEW



## SIGHT WORDS- HARE



## SIGHT WORDS- LAMB



## SIGHT WORDS- PINK



## SIGHT WORDS- SEED



## SIGHT WORDS- KITE



## SIGHT WORDS- NEST



## SIGHT WORDS- RAIN



## SIGHT WORDS- GROW



### TRACING NUMBERS 1-5

Trace and write the numbers.



## TRACING NUMBERS 6-10

Trace and write the numbers.



#### UNSCRAMBLE

Unscramble the letters to make words about Yule.

| KIPN   |  |
|--------|--|
| GEG    |  |
| LBOMO  |  |
| GNISRP |  |
| WELFOR |  |
| REAH   |  |
| TEKI   |  |
| MBLA   |  |
| NIRA   |  |
| RSTOAA |  |
| DESGDO |  |

### **OSTARA PAPER CRAFTS**

Color the designs and cut them out. Use them to decorate your altar. 0





###