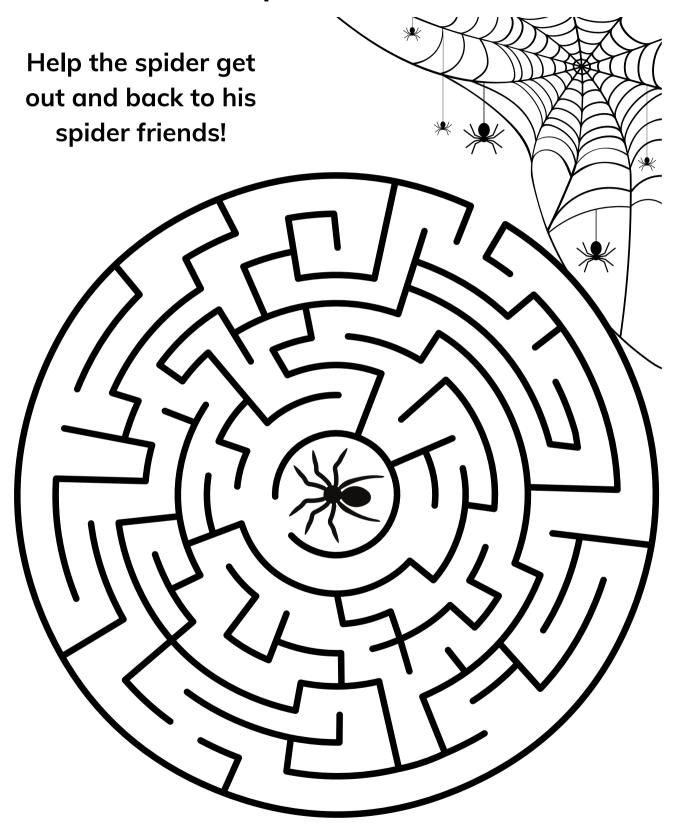

# Spider

| ``` | 1 1 | <br>F 1 | <br> | <br> |      |
|-----|-----|---------|------|------|------|
|     | 1   |         |      |      |      |
|     |     | <br>,,  | <br> | <br> | <br> |
|     | 1 , | F 1     |      |      |      |
|     | '   |         |      |      |      |
|     |     |         | <br> | <br> | <br> |
|     | 1   |         |      |      |      |
|     |     | <br>    | <br> | <br> | <br> |

# **Spider Maze**



## **Spider Word Search**

J N J I G X C N A Z S D R Y D P M Q K V A L D R P C Z D I P Z R A S N B S A A X R Y B K Z N A N T E N N A C E O F U C Z B K S C Y Y C P H B A A G O T A Z C G S L I S N O Y N J B A R C O R S P M I I S D G Q W R N R R K K D B L D Z M S W E A S Z P B L A C K W I D O W B N P Z I G Q J F M T S V P O F T I D O S M W N R V H X E S V U D Q N A Z Z Q L O B P W N Z L E I N S E C T U F Y S E J O A R W C O P R E D A T O R K H M L S P I N N E R E T W H Y D Y

black widow barn spider scorpion silk arachnid spinneret predator bug antenna insect venom tarantula cobweb fangs



### **Spider Word Search**

### **Answer Key**

```
J N J I G X C N A Z S D R Y D P M Q K V A L D R P C Z D I P Z R A S N B S A A X R Y B K Z N A N T E N N A C E O F U C Z B K S C Y Y C P H B A A G O T A