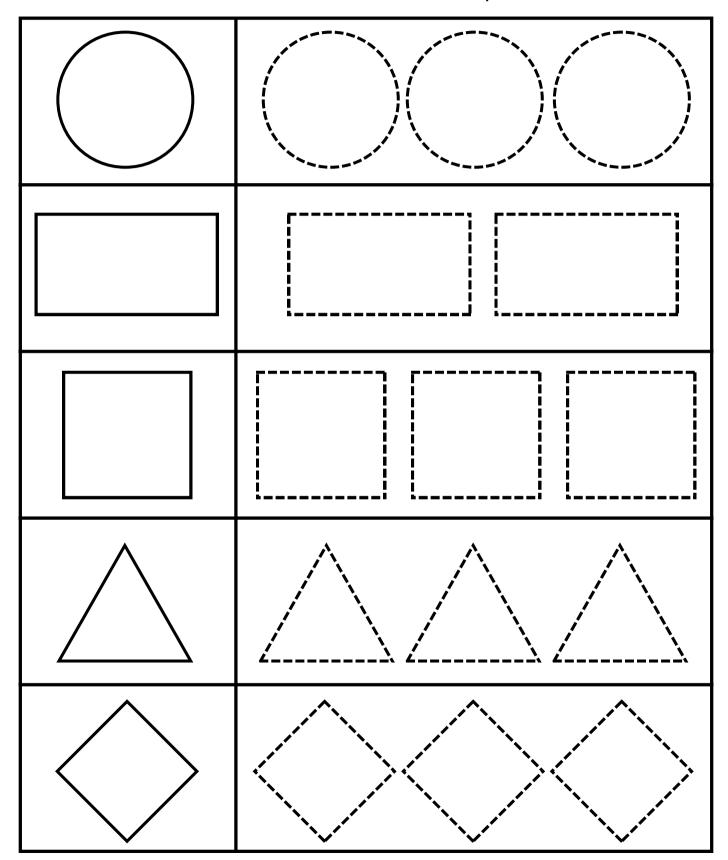

### HARVEST FESTIVAL

How many words can you make from "Harvest Festival"?

| _     |  |
|-------|--|
|       |  |
| -     |  |
| -     |  |
| •     |  |
| -     |  |
| -     |  |
| -     |  |
| <br>- |  |
| <br>- |  |
| <br>_ |  |
|       |  |
| _     |  |
| _     |  |
| -     |  |



FEAST

#### SYMMETRY DRAWING

Use the grid to copy and draw the other side of the leaf.



## MAZE

Help the fairy find the crystals. Start End

# SHAPES

Trace and color the shapes.



#### PAGAN WORD SEARCH

```
†
                    С
                       r
                         amu
              u
                                     е
                                        f
b
                      k m
                 У
                   q
                               h
                                  У
        S
           C
                            V
              r
                                        f
                         f
                 h
              q
                    У
                                  р
  m
        S
           е
                       S
                            n
D
                               d
                 d
                   е
                      i
                                       d