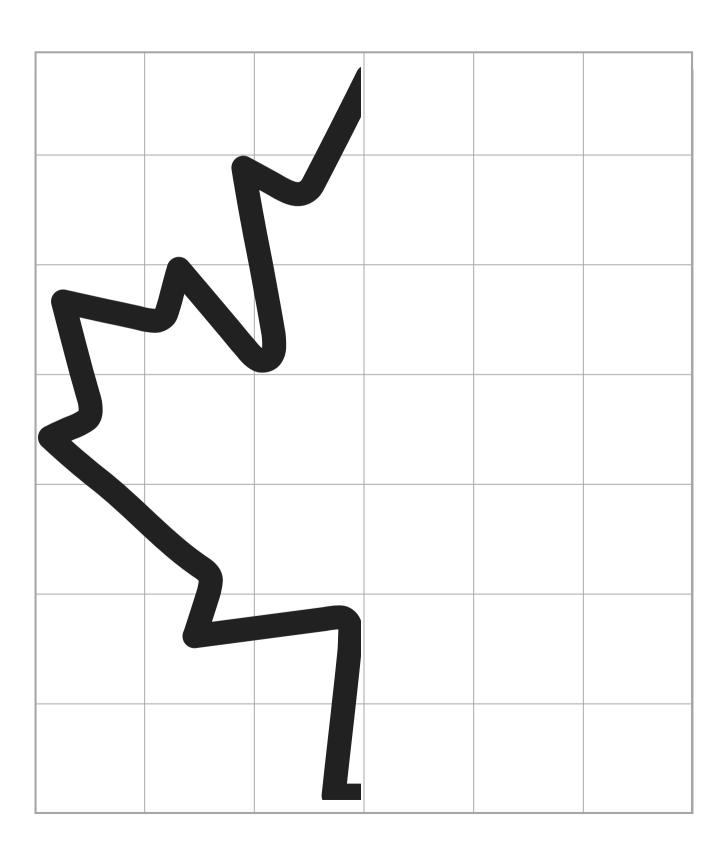

#### SYMMETRY DRAWING

Use the grid to copy and draw the other side of the leaf.