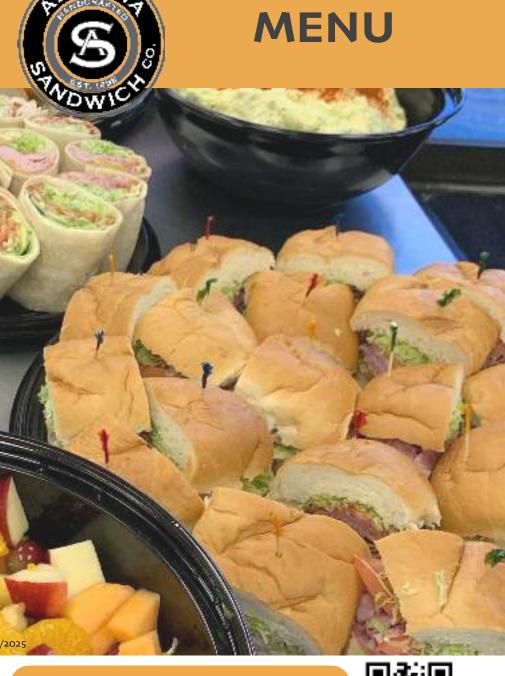

# ATERING

#### LARGE SUB TRAY

20pc - Feeds 10

Choose Any 4 Subs or Standard Assortment Subs

Turkey, Turkey & Ham, Roast Beef, and Italian

Trays prepared with light Mayo, Mustard, Lettuce, Tomato, light House Dressing

#### **MEDIUM SUB TRAY**

10pc - Feeds 5

Choose Any 2 Subs or Standard Assortment Subs

Turkey on wheat and Italian

Trays prepared with light Mayo, Mustard, Lettuce, Tomato, light House Dressing

#### **CROISSANT TRAY**

24pc - Feeds 12

Large Tray of Turkey, Ham, Tuna, and Chicken Salad with Lettuce & Tomato Mayo/Mustard on the side