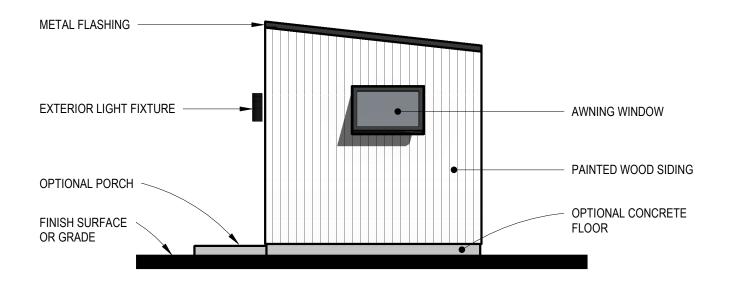

## **FRONT ELEVATION**

**REAR ELEVATION** 

**RIGHT ELEVATION** 

**LEFT ELEVATION**