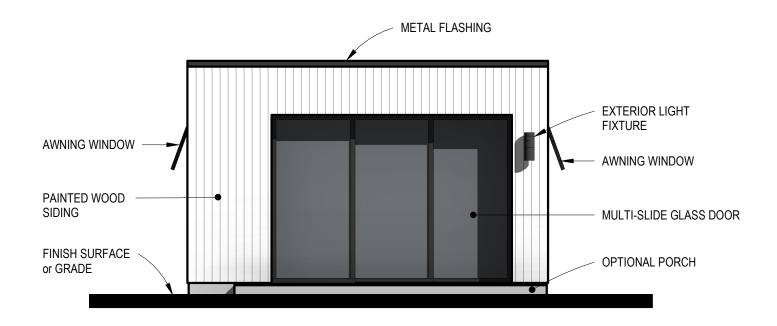

## **FRONT ELEVATION**

**REAR ELEVATION** 

**RIGHT ELEVATION** 

**LEFT ELEVATION**