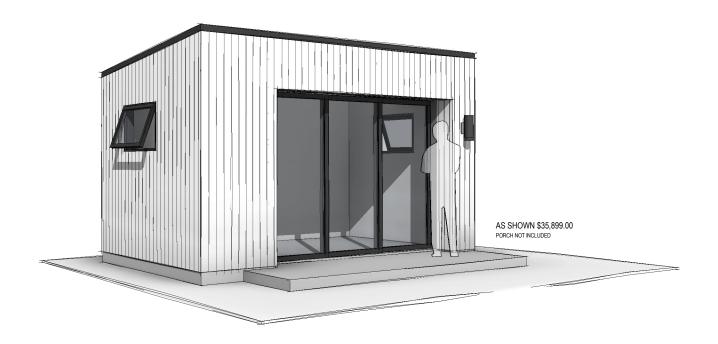

## 120 SQUARE FOOT, CUSTOM-DESIGNED, BACKYARD PODS

PERSONALLY DESIGNED / PROFESSIONALLY BUILT / MODULAR STRUCTURES

## TURNKEY PROJECTS INCLUDE . . .

- CONCRETE FOUNDATION
- WOOD FRAMED STRUCTURE
- INSULATED FLOOR, WALLS and ROOF
- INTERIOR and EXTERIOR FINISHES
- INTERIOR LIGHTS
- EXTERIOR PORCH LIGHT
- PAINTED WALLS
- INTERIOR and EXTERIOR OUTLETS
- ASPHALT SHINGLE ROOF
- DOOR and WINDOW CONFIGURATION
- MINI SPLIT-PUMP for A/C and HEAT

COMPLETE PROJECTS
STARTING AT \$22,575.00

www.modpodoc.com september 2024

120.2-2