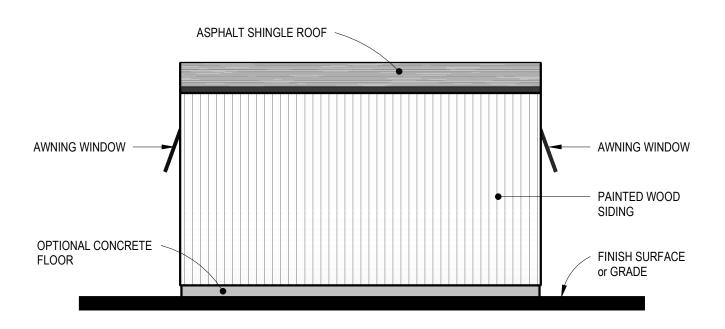

## **FRONT ELEVATION**

**REAR ELEVATION** 

**RIGHT ELEVATION** 

**LEFT ELEVATION**