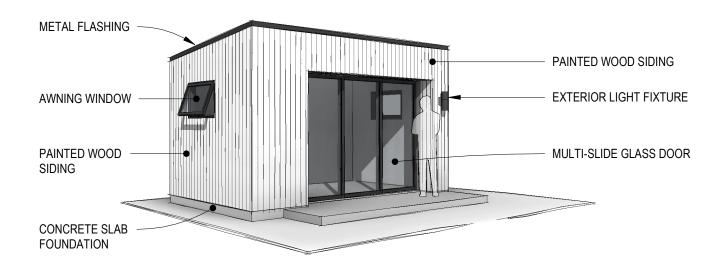

## **FRONT ELEVATION**

**REAR ELEVATION** 

**RIGHT ELEVATION** 

**LEFT ELEVATION**