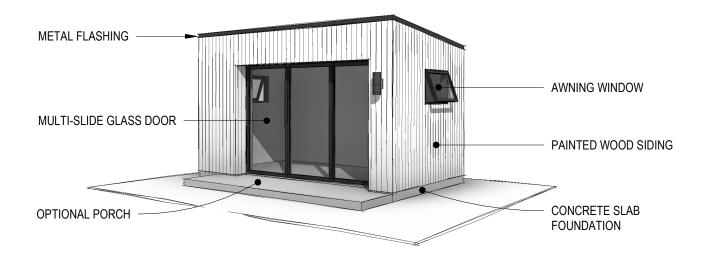

## **FRONT ELEVATION**

**REAR ELEVATION** 

**RIGHT ELEVATION** 

**LEFT ELEVATION**