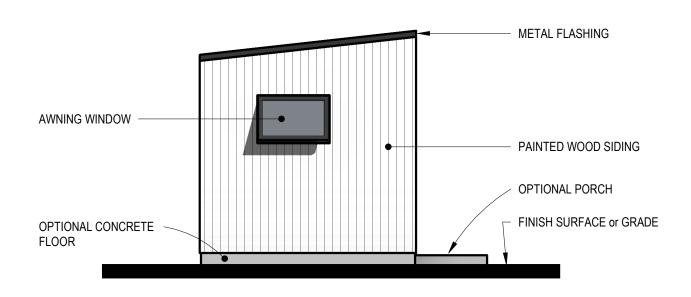

## **FRONT ELEVATION**

**REAR ELEVATION** 

**RIGHT ELEVATION** 

**LEFT ELEVATION**