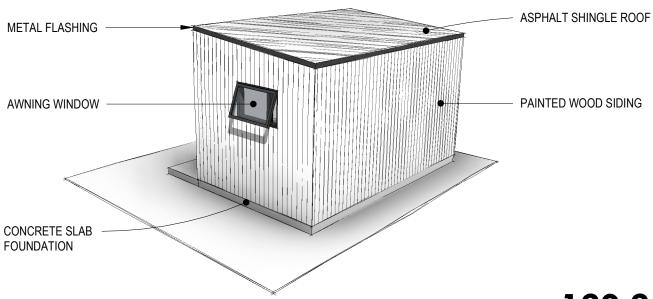

## **FRONT ELEVATION**

**REAR ELEVATION** 

**RIGHT ELEVATION** 

**LEFT ELEVATION**