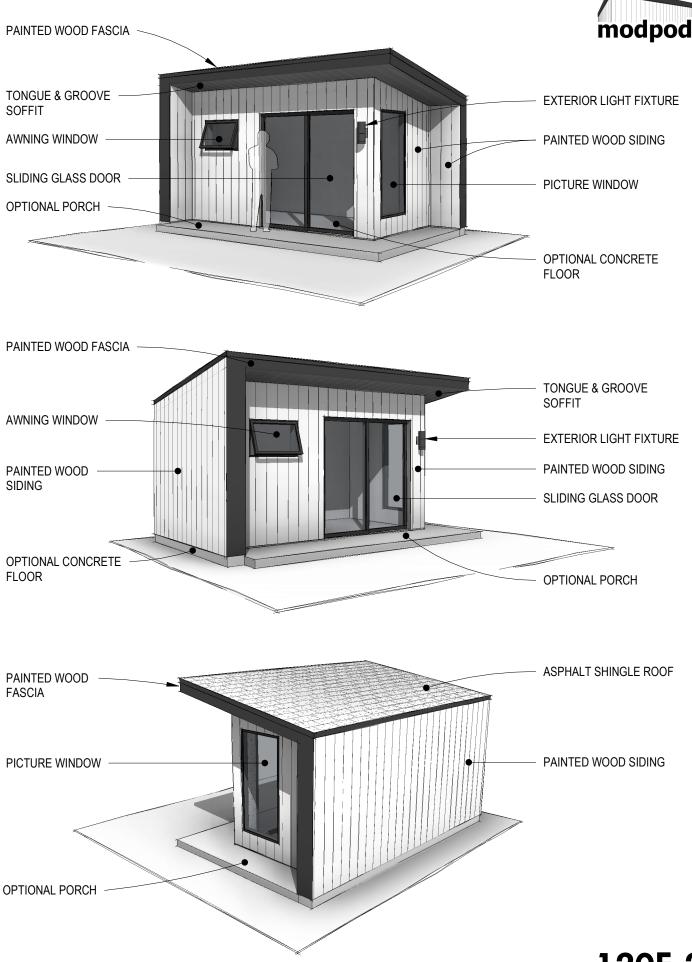

## TURNKEY PROJECTS INCLUDE . . .

- CONCRETE FOUNDATION
- WOOD FRAMED STRUCTURE
- INSULATED FLOOR, WALLS and ROOF
- INTERIOR and EXTERIOR FINISHES
- INTERIOR LIGHTS
- EXTERIOR PORCH LIGHT
- PAINTED WALLS
- INTERIOR and EXTERIOR OUTLETS
- ASPHALT SHINGLE ROOF
- DOOR and WINDOW CONFIGURATION
- MINI SPLIT-PUMP for A/C and HEAT

## 120E-1

120E-2

<sup>2025</sup> **120E-3**