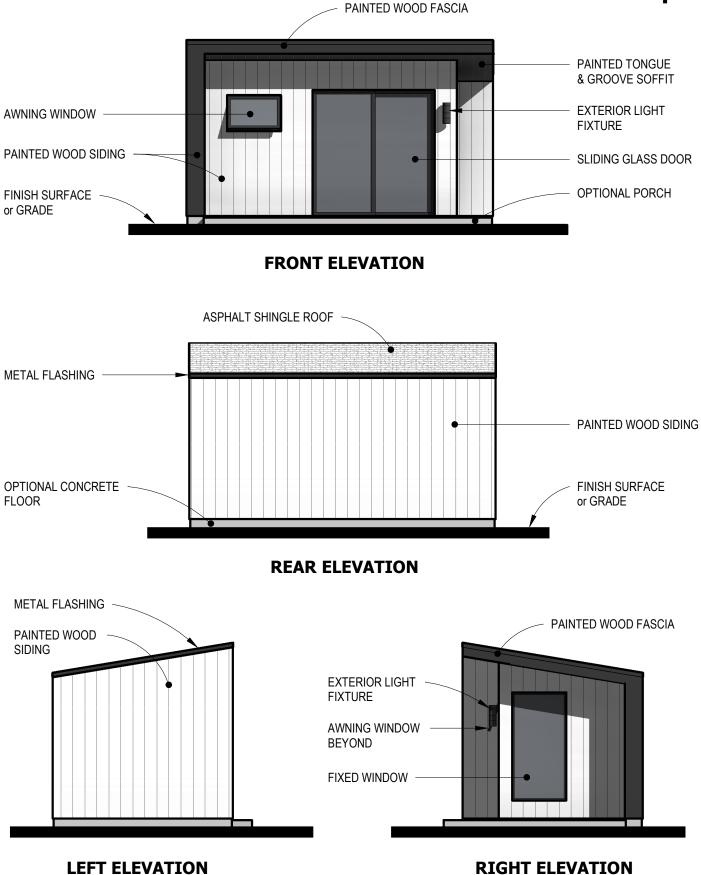

## TURNKEY PROJECTS INCLUDE . . .

- CONCRETE FOUNDATION
- WOOD FRAMED STRUCTURE
- INSULATED FLOOR, WALLS and ROOF
- INTERIOR and EXTERIOR FINISHES
- INTERIOR LIGHTS
- EXTERIOR PORCH LIGHT
- PAINTED WALLS
- INTERIOR and EXTERIOR OUTLETS
- ASPHALT SHINGLE ROOF
- DOOR and WINDOW CONFIGURATION
- MINI SPLIT-PUMP for A/C and HEAT