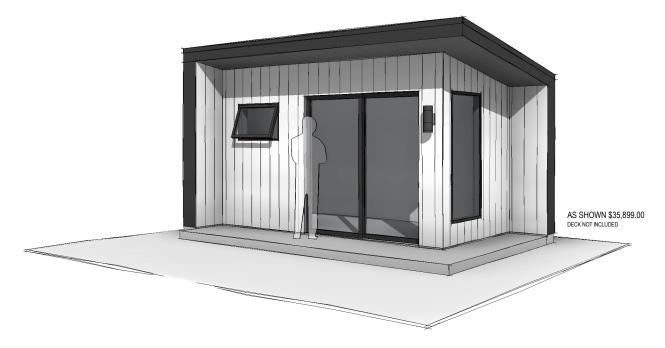

COMPLETE PROJECTS STARTING AT **\$25,575.00** 

- No building permit required.
- Design features and/or materials may be modified or substituted based on owner preference and will affect the overall project price.
- Flexible layout, material choices and color options available to develop a custom space that meets your specific needs.
- Adds value to your property.