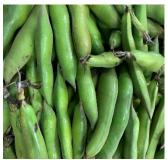

FAVA BEAN FUN FACT- IT HAS BEEN FOUND IN THE TOMBS OF EGYPTIAN RULERS. IN ANCIENT GREECE. PHILOSOPHER PYTHAGORAS BELIEVED THAT FAVA BEAN CONTAINS SOULS OF DEAD PEOPLE. HE, & HIS FOLLOWERS, EXCLUDED FAVA BEAN FROM THEIR DIET