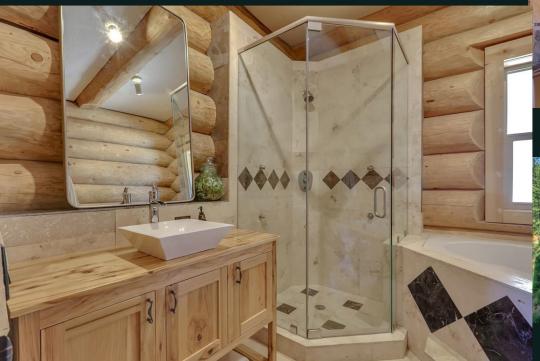

## THRIVE.

Accommodations at the Christopher Family Retreat are designed to cater to diverse needs and preferences. Our well-appointed rooms feature modern amenities, ensuring your comfort and convenience throughout your stay. We can accommodate sleeping arrangements for up to 24 people.

5 bedrooms - sleeps 24 bd 1- 2 queens and 1 crib

bd 2 - queen bd 3 - king

bd 4 - double

-two queen beds
one loft w/ trundle bed - two twins
3 Bathrooms
Chef's Kitchen