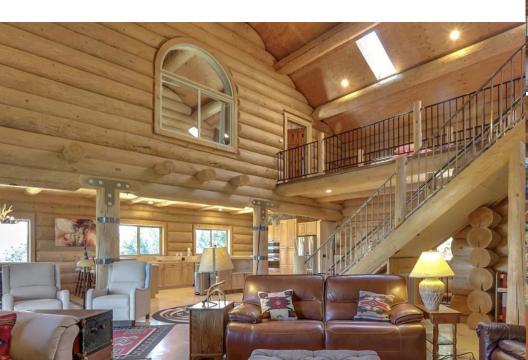

## THRIVE.

Accommodations at the Christopher Family Retreat are designed to cater to diverse needs and preferences. Our well-appointed rooms feature modern amenities, ensuring your comfort and convenience throughout your stay. We can accommodate sleeping arrangements for up to 24 people.

The retreat's picturesque surroundings offer a myriad of local resources for adventure enthusiasts. Embark an adventure while taking in breathtaking views of the natural landscape. Wildlife encounters await those seeking a closer connection with nature. Our dedicated space provides the perfect backdrop for any occasion. Whether it's a milestone celebration, a team building retreat, or a relaxing getaway. Come relax, unwind, and enjoy.