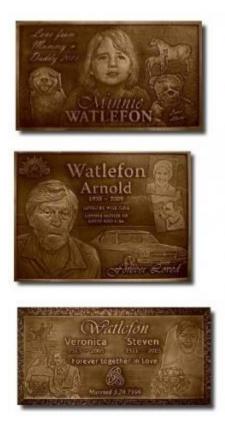

Personalized memorial that incorporates personal images to make a custom design plaque.

#### **Features:**

- Provide Personal Photos (minimum 300 dpi)
- 3 photos for plaques 15"x11" and smaller
- 4 photos for plaques larger than 15"x11"
- Choose from four edges: Rock, Woodgrain, Bevel or Straight
- Inscription in any font
- Add flat relief emblems
- Choose a Contemporary Border
- Antique Finish