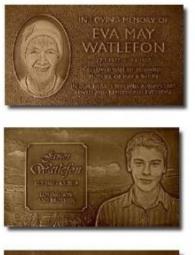

Personalized memorial that incorporates personal images to make a custom design plaque.

#### **Features:**

- Provide Personal Photos (minimum 300 dpi)
- 3 photos for plaques 15"x11" and smaller
- 4 photos for plaques larger than 15"x11"
- Choose from four edges: Rock, Woodgrain, Bevel or Straight
- Inscription in any font
- Add flat relief emblems
- Choose a Contemporary Border
- Antique Finish