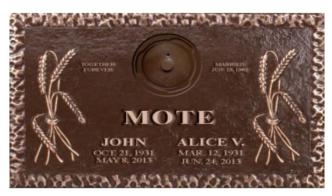

## **Traditional Bronze**

# Features:

- Name, dates and 25 Characters of inscription
  English Lettering only
  3 Font Styles
  8 Edge Styles