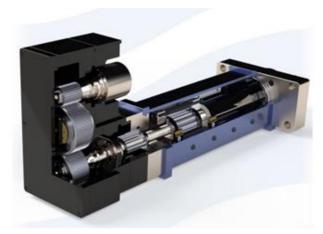

The EDGE actuators are designed for web and strip guiding.

## Features:

- ✓ DC servo motor (brushless) with onboard controller.
- ✓ Roller Screw actuator.
- ✓ Thrust ranges from 1,000 to 6,500 ft-lbs. of thrust.
- ✓ Thrust range of 10,000 ft-lbs. possible with engineered order.
- ✓ Programable strokes up to 12".
- ✓ Absolute encoder, no homing sequence required.
- ✓ Smaller foot print than traditional actuators from guiding suppliers.
- ✓ High duty cycle. Designed to outlast ball screw linear actuators in high duty environment.
- ✓ Available with holding brake.
- ✓ Multiple mounting configurations.
- ✓ The EDGE controller is required to power and control these actuators.