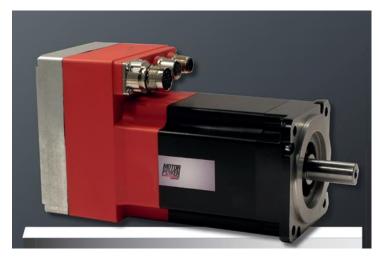

## Features:

- ✓ DC servo motor (brushless) with onboard controller.
- ✓ Roller Screw actuator.
- ✓ Thrust ranges from 1,000 to 6,500 ft-lbs. of thrust.
- ✓ Thrust range of 10,000 ft-lbs. possible with engineered order.
- ✓ Programable strokes up to 12".
- ✓ Absolute encoder, no homing sequence required.
- ✓ Smaller foot print than traditional actuators from guiding suppliers.
- ✓ High duty cycle. Designed to outlast ball screw linear actuators in high duty environment.
- ✓ Available with holding brake.
- ✓ Multiple mounting configurations.
- ✓ The EDGE controller is required to power and control these actuators.