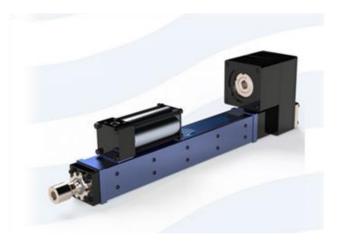

The EDGE actuators are designed for web and strip guiding.

## Features:

- ✓ DC servo motor (brushless) with onboard controller.
- ✓ Roller Screw actuator.
- ✓ Thrust ranges from 1,000 to 6,500 ft-lbs. of thrust.
- ✓ Thrust range of 10,000 ft-lbs. possible with engineered order.
- ✓ Programable strokes up to 12".
- ✓ Absolute encoder, no homing sequence required.
- ✓ Smaller foot print than traditional actuators from guiding suppliers.
- ✓ High duty cycle. Designed to outlast ball screw linear actuators in high duty environment.
- ✓ Available with holding brake.
- ✓ Multiple mounting configurations.
- ✓ The EDGE controller is required to power and control these actuators.