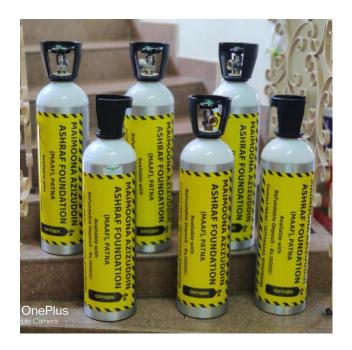

Expenditure: Rs 10,00,000 (Rs 1250/family for ration package) Beneficiaries: 800 families (Covid 1<sup>st</sup> Wave & Covid 2<sup>nd</sup> Wave)

8. Medical support during COVID.

Medical equipment like oxygen cylinders, masks, hand sanitisers, thermometers, pulse oximeters and medicines were distributed during covid pandemic. Expenditure: Rs 50,00,000 ; Project Started : Covid Peak times (ongoing) Beneficiaries: To General Public upon need