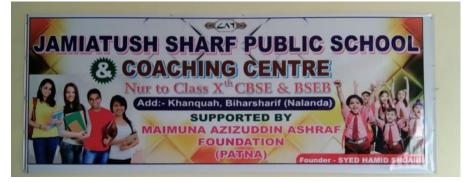

3. Fully funding and supporting Jamitush Sharaf Public School, Biharsharif

Jamitush Sharaf Public school is a free charity school for the miskeen children of Biharsharif. It was stablished by a UK based philanthropist Mr Hamid Shoaibi Saheb Marhoom. After Shoebi Sahib's death and as a result of Covid the school lost all its financial support. MAAF started providing full financial support for the school in Oct 2021.

Project started: 1<sup>st</sup> Oct 2021 Project ended: on going Expenditure: Rs 1L per month Beneficiaries: 350 students

4. MAAF orphan support

MAAF is providing stipend for 50 orphans studying in different institutions. The stipend is towards their educational needs and petty expenses. Project started: 01 October 2021 Project end: on going Expenditure: Rs 1000 per student. Total Rs 50,000 per month Beneficiaries: 50 orphans