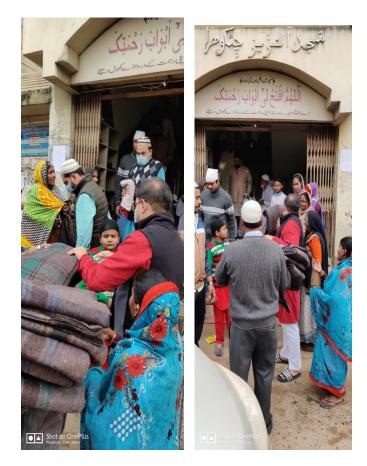

 Winter blanket distribution to needy in Chitkohra, Paharpur, Damaria & Gaya Project date: 08 Dec 2020 Expenditure: Rs 80,000 Beneficiaries: 250 individuals

10. Distressed individual support / Handicapped : MAAF has been supporting distressed individuals to meet medical needs expenses on case to case basis : ongoing project