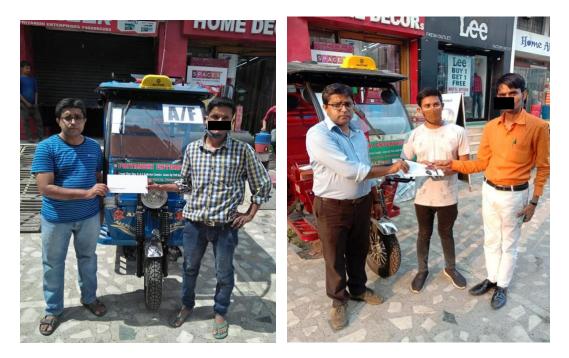

6. E-Auto Rickshaw project:

This is fully MAAF initiated project. MAAF sponsors a E auto rickshaw to a deserving person, beneficiary earns from this as a taxi. The beneficiary then contributes a fraction of his earning every month to MAAF to enable another beneficiary to get the benefit of this scheme. When the cost of the E-Auto rickshaw is partly recovered by MAAF the ownership is transferred to the person. The aim is not only to support the person but also give him the dignity of having earned his taxi. Project started: 01 July 2021

Project ended: on going

Expenditure: Rs 1,70,000 per head