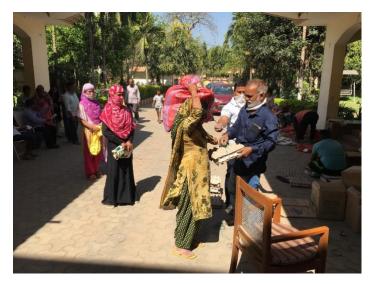

# Food and other support projects

- COVID Food package: Uncooked food/ Dry ration packages for needy families were distributed during covid lock down period (Covid Wave -1 Ration Distribution & Covid Wave -2 Ration Equivalent Amount Distribution)
  - a. In Hilsa
  - b. In Chikohra area
  - c. In a Village in UP
  - d. Paharpur

Expenditure: Rs 10,00,000 (Rs 1250/family for ration package) Beneficiaries: 800 families (Covid 1<sup>st</sup> Wave & Covid 2<sup>nd</sup> Wave)

8. Medical support during COVID.

Medical equipment like oxygen cylinders, masks, hand sanitisers, thermometers, pulse oximeters and medicines were distributed during covid pandemic. Expenditure: Rs 50,00,000 ; Project Started : Covid Peak times (ongoing) Beneficiaries: To General Public upon need