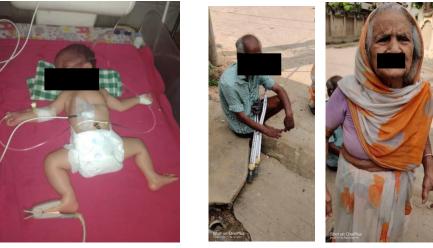

 Winter blanket distribution to needy in Chitkohra, Paharpur, Damaria & Gaya Project date: 08 Dec 2020 Expenditure: Rs 80,000 Beneficiaries: 250 individuals

10. Distressed individual support / Handicapped : MAAF has been supporting distressed individuals to meet medical needs expenses on case to case basis : ongoing project