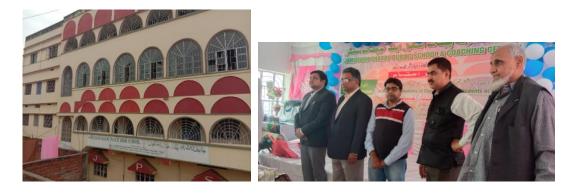

3. Fully funding and supporting Jamitush Sharaf Public School, Biharsharif

Jamitush Sharaf Public school is a free charity school for the miskeen children of Biharsharif. It was stablished by a UK based philanthropist Mr Hamid Shoaibi Saheb Marhoom. After Shoebi Sahib's death and as a result of Covid the school lost all its financial support. MAAF started providing full financial support for the school in Oct 2021.

Project started: 1<sup>st</sup> Oct 2021 Project ended: on going Expenditure: Rs 1L per month Beneficiaries: 350 students

4. MAAF orphan support

MAAF is providing stipend for 50 orphans studying in different institutions. The stipend is towards their educational needs and petty expenses. Project started: 01 October 2021 Project end: on going Expenditure: Rs 1000 per student. Total Rs 50,000 per month Beneficiaries: 50 orphans