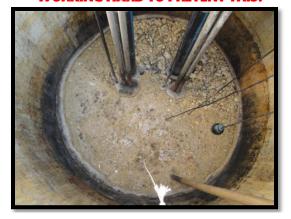

CH OF AMERICA, INC.

MANUFACTURER OF THE ORIGINAL MICROBIAL OPTIMIZER PX-700®

715 NE 19<sup>th</sup> Place #22 ● Cape Coral, FL 33909 Office: 239-673-8280 ● Fax: 239-424-8408

## **LIFT STATION PROBLEMS?**

# Solve IT BY USING LIFT STATION BEST PRACTICES WITH PX-700° & SYSTEM 1000

### LIFT STATION PROGRAM RECOGNIZED AS PREMIER BEST PRACTICE

For years Enviro-Tech of America, Inc. has been a proactive company in lift station grease remediation. Using environmentally correct best practice methods, Enviro-Tech has been able to reduce costs, minimize Sanitary Sewer Overflows (SSO), line blockages and odors in collection systems. Enviro-Tech has been recognized by Dr. John Rowe, PhD as the premier best practice for grease remediation in lift stations.

#### **WORKING HARD TO PREVENT THIS?**



#### **WANT IT TO LOOK LIKE THIS?**



### KNOW THE BENEFITS OF USING PX-700® AND SYSTEM I 000 TOGETHER!

PX-700

|                                                                                                  | &           | Vac & Go  | Scrape & Flush |
|--------------------------------------------------------------------------------------------------|-------------|-----------|----------------|
|                                                                                                  | System 1000 | Procedure | Procedure      |
| <ul> <li>Environmentally Correct</li> <li>Working 24/7/365 even when no one is around</li> </ul> | YES         | NO        | NO             |
|                                                                                                  | YES