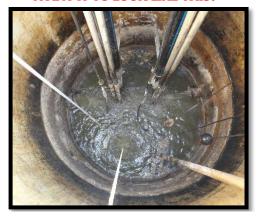

E ORIGINAL MICROBIAL OPTIMIZER PX-700®

715 NE 19<sup>th</sup> Place #22 ● Cape Coral, FL 33909 Office: 239-673-8280 ● Fax: 239-424-8408

## **LIFT STATION PROBLEMS?**

# Solve IT BY USING LIFT STATION BEST PRACTICES WITH PX-700° & SYSTEM 1000

### LIFT STATION PROGRAM RECOGNIZED AS PREMIER BEST PRACTICE

For years Enviro-Tech of America, Inc. has been a proactive company in lift station grease remediation. Using environmentally correct best practice methods, Enviro-Tech has been able to reduce costs, minimize Sanitary Sewer Overflows (SSO), line blockages and odors in collection systems. Enviro-Tech has been recognized by Dr. John Rowe, PhD as the premier best practice for grease remediation in lift stations.

#### **WORKING HARD TO PREVENT THIS?**



#### **WANT IT TO LOOK LIKE THIS?**



### KNOW THE BENEFITS OF USING PX-700® AND SYSTEM I 000 TOGETHER!

PX-700

|                                                                                                  | &           | Vac & Go  | Scrape & Flush |
|--------------------------------------------------------------------------------------------------|-------------|-----------|----------------|
|                                                                                                  | System 1000 | Procedure | Procedure      |
| <ul> <li>Environmentally Correct</li> <li>Working 24/7/365 even when no one is around</li> </ul> | YES         | NO        | NO             |
|                                                                                                  | YES         | NO        | NO             |
| <