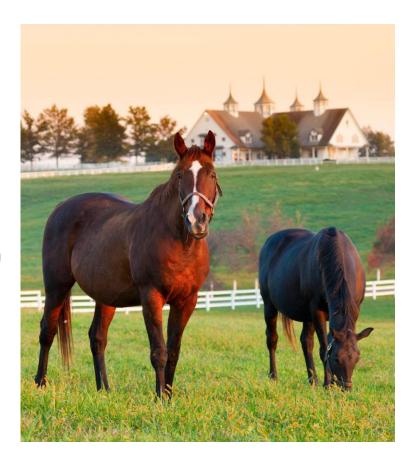

Day 3: Saturday, October 26, 2024 Louisville - Lexington Visit Buffalo Trace, the oldest continuously operating Bourbon distillery in America. Learn about the subtle craft, meet some of the people who make it all happen, and taste some of the home-grown spirit. Stop in the quaint, historic town of Midway before exploring Kentucky's horse country. Learn about the area from a local guide and take in the rolling bluegrass pastureland and the horse farms that dot the landscape. Hear about time-honored traditions during visits to private horse farms before settling into Lexington for your 2-night stay. (B)