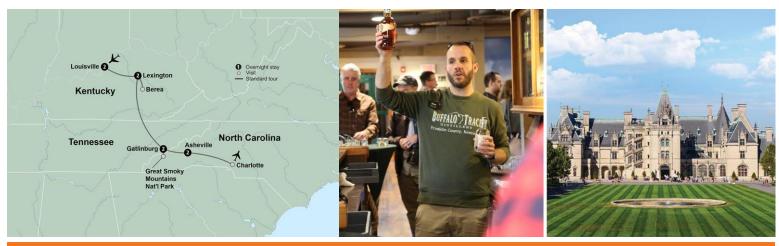

HIGHLIGHTS... Churchill Downs, Kentucky Derby Museum, Old Louisville Walking Tour, Choice on Tour: Louisville Slugger Museum or Frazier Museum of Kentucky History, Buffalo Trace Bourbon Distillery, Lexington Horse Farms, Great Smoky Mountains National Park, Asheville, Biltmore Estate

#### **ITINERARY AT A GLANCE**

| Days 1, 2 | Hilton Garden Inn Louisville Downtown, Louisville, Kentucky        |
|-----------|--------------------------------------------------------------------|
| Days 3, 4 | DoubleTree Suites by Hilton Hotel Lexington,<br>Lexington,Kentucky |
| Days 5, 6 | Hilton Garden Inn Gatlinburg, Gatlinburg, Tennessee                |

Days 7, 8 Cambria Hotel Downtown Asheville, Asheville, North Carolina

On some dates alternate hotels may be used.

Day 1: Thursday, October 24, 2024 Louisville, Kentucky - Tour Begins Your tour starts in Louisville, Kentucky, famous for Thoroughbreds, Bourbon and baseball. Settle in for a 2-night stay at your hotel, ideally situated in downtown Louisville.