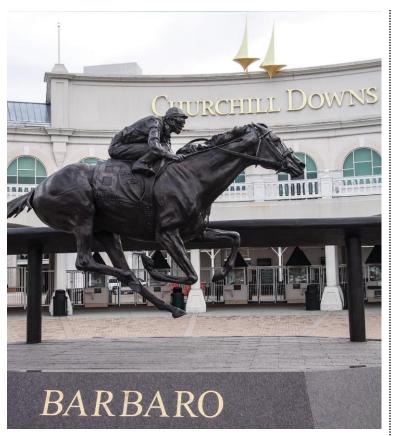

**Day 2: Friday, October 25, 2024 Louisville** Enjoy a visit to Churchill Downs, the Thoroughbred racetrack famous for hosting the pinnacle of all horse races: the Kentucky Derby. Then, tour the Kentucky Derby Museum and learn about the legendary history of the "Sport of Kings." Enjoy a walking tour of Old Louisville, a historic neighborhood of Victorian mansions. Later, head to "Museum Row" where **it's your choice!** Visit the Louisville Slugger Museum & Factory for an All-Star baseball experience **-OR-** explore the Frazier Kentucky History Museum, and its Spirit of Kentucky exhibit, the official start of the Bourbon Trail. Tonight, join your fellow travelers at a local restaurant for a welcome dinner. (*B, D*)