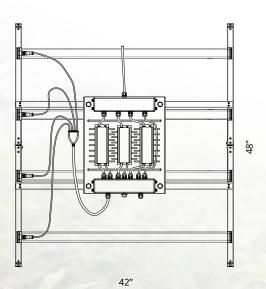

## **Performance Summary**

Peak power: 340W Coverage area: 4'x4'

**PPF**: 850 **BTU**: 1,173

Light distribution: 120° Dimensions: 42"x48"x4.5"

Weight: 32 lbs LED bars: 4

Efficiency: 2.5 µmol/J

Input voltage: 100-277V, 347V, 480V\*