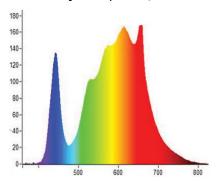

**LED lifetime:** L90: > 50,000 hrs **Thermal management:** Passive

Operating temp.: 0-50C Power factor: 0.9 nominal Mounting height: 6"-36"

Connectivity: 3 channel 0-10V dimming

**Spectrum:** 3,000K, 6,500K, 660NM