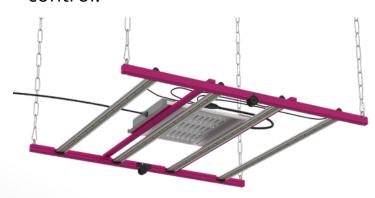

## **EV360**

## **High-Powered Veg Fixture**

EV360 features phase-specific light intensity for vegetative growth. No other fixture on the market offers the same level of light intensity, helping growers create optimal internodal placement, root development and plant stretch control.

## **Performance Summary**

Peak power: 340W Coverage area: 4'x4'

**PPF**: 850 **BTU**: 1,173

Light distribution: 120° Dimensions: 42"x48"x4.5"

Weight: 32 lbs LED bars: 4

Efficiency: 2.5 µmol/J

Input voltage: 100-277V, 347V, 480V\*