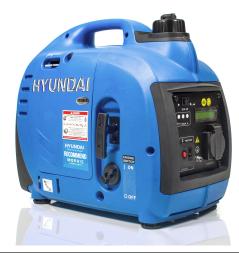

## **HY1000Si Petrol Inverter Generator**

- 1.6hp 4 stroke petrol engine with low oil protection.
- Produces a maximum output of 1kW (1000w).
- Compact and lightweight design weighing 14kg.
- Low sound levels, just 58dB @ 7m.
- 2.2L fuel tank which provides a maximum runtime of 6.6hrs.
- ECO mode for low fuel consumption.
- Full LED display for quick and easy performance monitoring.
- Pure sine wave output for powering sensitive electronic appliances.
- 1 x 230v / 12v DC socket.