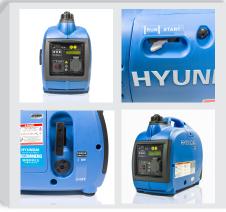

## **HY1000Si Petrol Inverter Generator**

- 1.6hp 4 stroke petrol engine with low oil protection.
- Produces a maximum output of 1kW (1000w).
- Compact and lightweight design weighing 14kg.
- Low sound levels, just 58dB @ 7m.
- 2.2L fuel tank which provides a maximum runtime of 6.6hrs.
- ECO mode for low fuel consumption.
- Full LED display for quick and easy performance monitoring.
- Pure sine wave output for powering sensitive electronic appliances.
- 1 x 230v / 12v DC socket.