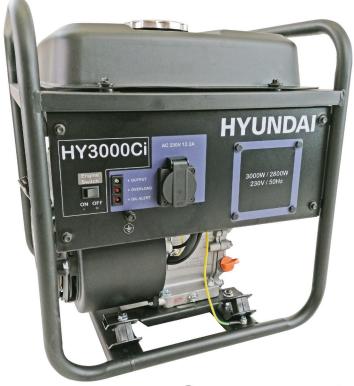

## **HYUNDAI HY3000Ci 3kW CONVERTER GENERATOR**

The HY3000Cl is a heavy duty converter generator from Hyundai. Powered by the IC210 212cc single cylinder OHV 4-stroke air cooled low maintenance petrol engine. The HY3000Cl converter design is so light and compact compared to conventional generators, which are 50% heavier and bulkier.

## Specification

| Model             | HY3000Ci                        |
|-------------------|---------------------------------|
| Engine type       | 4-stroke OHV forced-air-cooling |
| Frequency Hz      | 50                              |
| Voltage V         | 230                             |
| Current A         | 13                              |
| Max power kW      | 3.0                             |
| Displacement cc   | 212                             |
| Max speed         | 3600rpm                         |
| Start method      | Recoil                          |
| Noise level dB(A) | 72 @ 7m*                        |
| Dimensions LxWxH  | 450 x 430 x 485mm               |
| Engine oil        | SAE10W30 or 15W40               |
| Net weight kg     | 26.5                            |
|                   |                                 |