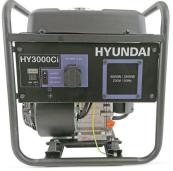

## **HYUNDAI HY3000Ci 3kW CONVERTER GENERATOR**

The HY3000Cl is a heavy duty converter generator from Hyundai. Powered by the IC210 212cc single cylinder OHV 4-stroke air cooled low maintenance petrol engine. The HY3000Cl converter design is so light and compact compared to conventional generators, which are 50% heavier and bulkier.