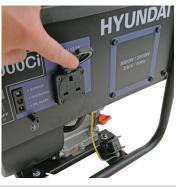

## **HYUNDAI HY3000Ci 3kW CONVERTER GENERATOR**

The HY3000Cl is a heavy duty converter generator from Hyundai. Powered by the IC210 212cc single cylinder OHV 4-stroke air cooled low maintenance petrol engine. The HY3000Cl converter design is so light and compact compared to conventional generators, which are 50% heavier and bulkier.