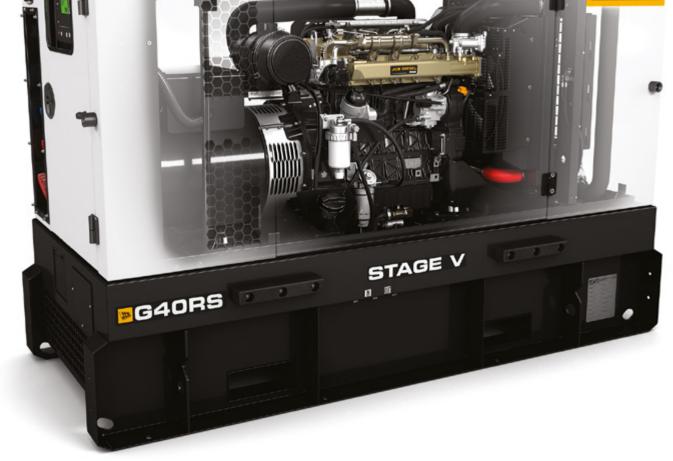

### **PTP RENTAL SERIES**

### SPECIFICATION

| MODEL                             | GI8RS V | G40RS V | GI00RS V | GI25RS V | GI50RS V | G200RS V | G250RS V | G300RS V |
|-----------------------------------|---------|---------|----------|----------|----------|----------|----------|----------|
| Prime Power kVA/kW                | 18/15   | 40/32   | 100/80   | 120/96   | 150/120  | 200/160  | 250/200  | 300/240  |
| Length mm                         | 1948    | 2265    | 3192     | 3192     | 4220     | 4220     | 3900     | 3900     |
| Width mm                          | 835     | 1050    | 1200     | 1200     | 1100     | 1100     | 1800     | 1800     |
| Height mm                         | 1423    | 1574    | 2050     | 2050     | 2200     | 2200     | 2200     | 2200     |
| Weight kg                         | 950     | 1400    | 2750     | 2750     | 3650     | 3650     | 4681     | 4808     |
| Total fuel capacity L             | 100     | 226     | 260      | 260      | 468      | 468      | 800      | 800      |
| Fuel consumption <sup>*</sup> Lph | 3.3     | 7.4     | 17.6     | 20.6     | 24.3     | 30.8     | 39.5     | 51       |
| Noise dBA @ 7m                    | 63      | 67      | 66       | 67       | 68       | 68       | 68       | 68       |