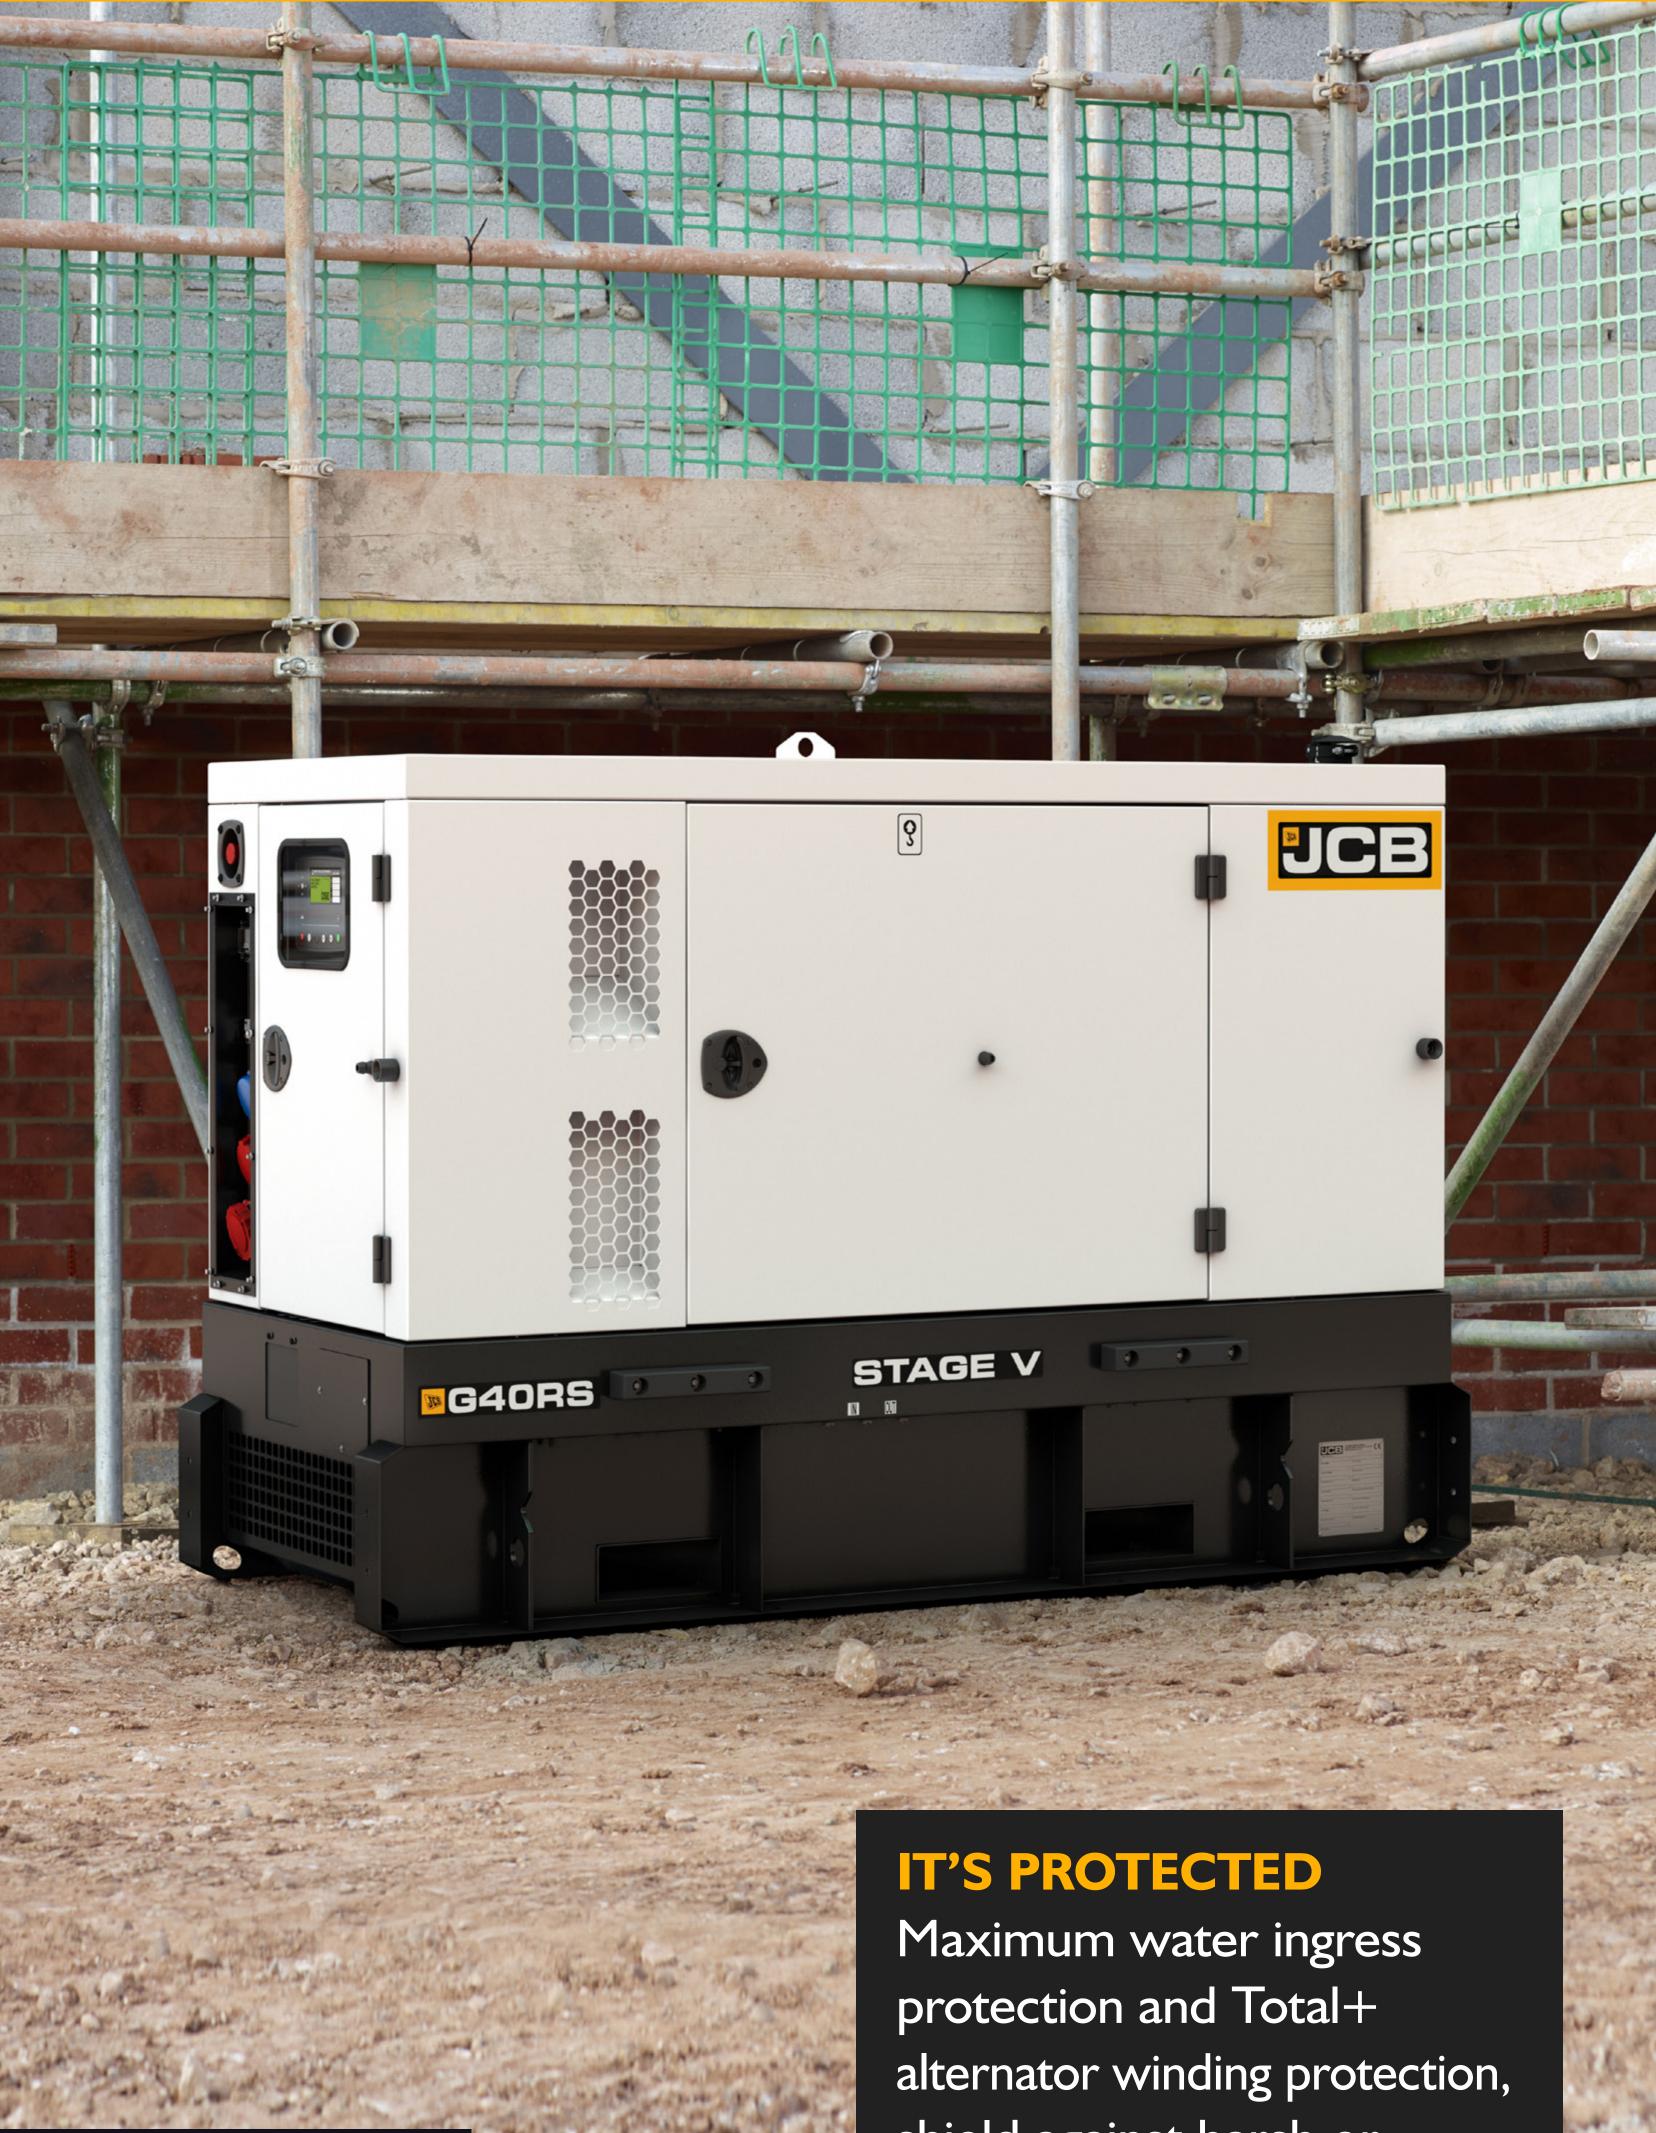

# **IT'S TOUGH**

A durable canopy with a powder coat finish protects our generators from the elements, while a heavy-duty baseframe protects against impact damage during handling.

shield against harsh or saline environments.