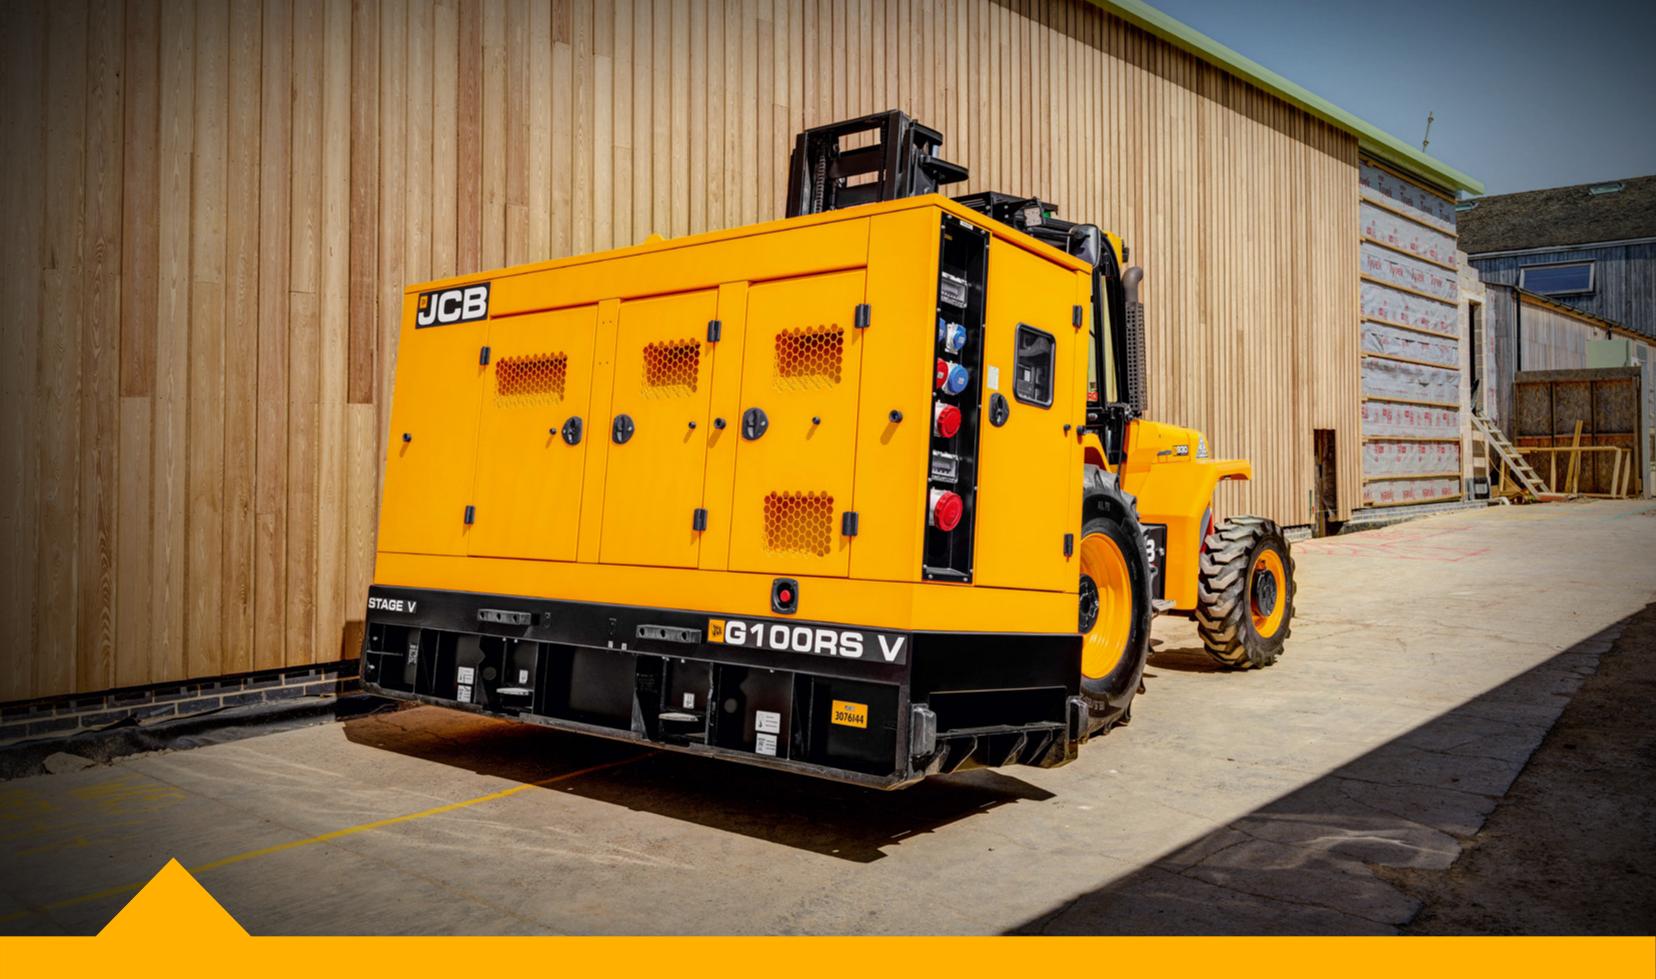

# T'S EASY

Fixed lifting points, integrated fork pockets and externally accessible socket connections combine to make it easy to transport, easy to deploy and easy to operate.