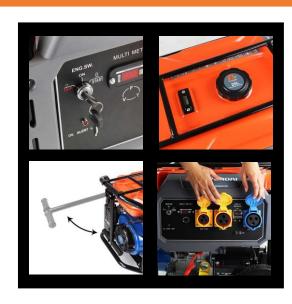

## P1PE P10000LE 7.9KW ELECTRIC START PETROL GENERATOR

- Electric Key Start with Back-Up Recoil Start
- Powered by a Hyundai 460cc 16hp 4 Stroke Petrol Engine
- 1 x 230v 32a, 1 x 115v 32a & 1 x 115v 16a Sockets
- AVR (Automatic Voltage Regulator) for Stable Output
- Economical Performance with a Long Run Time of up to 12 Hours @ 50% Load
- Fold Out Handle and Large Wheels for Ease of Movement
- Ideal for Site Use, Commercial Use, Trade Use or Home Use.

## **SPECIFICATION**

| MODEL                   | P10000LE                                                                    |
|-------------------------|-----------------------------------------------------------------------------|
| ENGINE MODEL            | IC460E                                                                      |
| MAX POWER OUTPUT        | 7.9kW                                                                       |
| CONTINUOUS POWER OUTPUT | 7.5kW                                                                       |
| SOCKETS                 | 1 x 230v 32a, 1 x 115v 32a, 1 x 115v 32a                                    |
| AC VOLTAGE              | 115 / 230                                                                   |
| FUEL TANK CAPACITY      | 25L                                                                         |
| RUN TIME                | 12 HOURS @ 50% LOAD                                                         |
| STARTING METHOD         | ELECTRIC KEY START / RECOIL BACKUP                                          |
| ENGINE SPEED            | 3000 RPM                                                                    |
| ENGINE DISPLACEMENT     | 460cc                                                                       |
| NOISE LEVEL @7m         | 70dBA                                                                       |
| NET WEIGHT              | 91KG                                                                        |
| DIMENSIONS (LxWxH)      | 780 x 700 x 640mm (handle folded down) 1160 x 700 x 640mm (handle extended) |