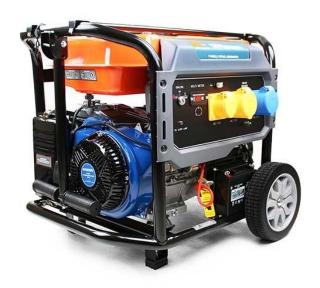

## P1PE P10000LE 7.9KW ELECTRIC START PETROL GENERATOR

- Electric Key Start with Back-Up Recoil Start
- Powered by a Hyundai 460cc 16hp 4 Stroke Petrol Engine
- 1 x 230v 32a, 1 x 115v 32a & 1 x 115v 16a Sockets
- AVR (Automatic Voltage Regulator) for Stable Output
- Economical Performance with a Long Run Time of up to 12 Hours @ 50% Load
- Fold Out Handle and Large Wheels for Ease of Movement
- Ideal for Site Use, Commercial Use, Trade Use or Home Use.

## **SPECIFICATION**

| MODEL                   | P10000LE                                                                    |
|-------------------------|-----------------------------------------------------------------------------|
| ENGINE MODEL            | IC460E                                                                      |
| MAX POWER OUTPUT        | 7.9kW                                                                       |
| CONTINUOUS POWER OUTPUT | 7.5kW                                                                       |
| SOCKETS                 | 1 x 230v 32a, 1 x 115v 32a, 1 x 115v 32a                                    |
| AC VOLTAGE              | 115 / 230                                                                   |
| FUEL TANK CAPACITY      | 25L                                                                         |
| RUN TIME                | 12 HOURS @ 50% LOAD                                                         |
| STARTING METHOD         | ELECTRIC KEY START / RECOIL BACKUP                                          |
| ENGINE SPEED            | 3000 RPM                                                                    |
| ENGINE DISPLACEMENT     | 460cc                                                                       |
| NOISE LEVEL @7m         | 70dBA                                                                       |
| NET WEIGHT              | 91KG                                                                        |
| DIMENSIONS (LxWxH)      | 780 x 700 x 640mm (handle folded down) 1160 x 700 x 640mm (handle extended) |