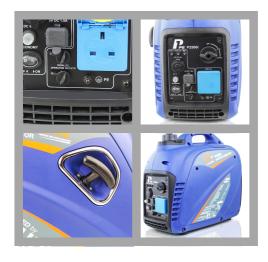

## P1PE P2500i 2200W INVERTER GENERATOR

- 2200W Maximum output
- Compact, lightweight and portable
- ECO Mode, lowers engine RPM to increase fuel economy and lifespan
- Built In Recoil Start
- Automatic low oil level shutdown to protect the engine
- 230V 3 Pin UK Plug, 12v DC & 5v USB Sockets
- Ideal for camping, operating tools or backup power
- 4.2 hour runtime @ 50% load

| Sockets            | 1 x 230v 3 Pin UK Plug<br>1 x 12v DC<br>1 x 5v USB |  |  |
|--------------------|----------------------------------------------------|--|--|
| Rated Output Power | 2000w                                              |  |  |
| Max Output Power   | 2200w                                              |  |  |
| DC Output          | 12V / 5A                                           |  |  |
| Frequency          | 50Hz                                               |  |  |
| Accessories        | Spark Plug Wrench<br>Funnel                        |  |  |