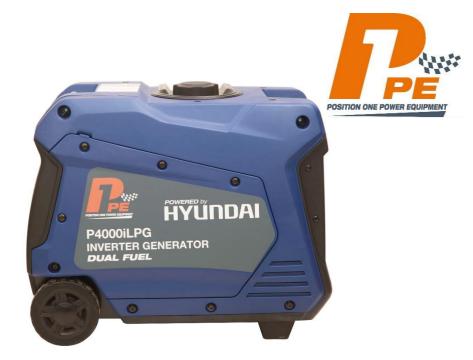

## P1PE P4000i ELECTRIC START DUAL FUEL INVERTER GENERATOR

- 3800w maximum output ideal for powering TV's, Laptops, Motorhomes & more
- Rear wheels and front handle for easy transportability
- Electric push button start with recoil backup (remote key fob option)
- LCD display for voltage, frequency & hour count
- Safety cut out it prevent overloading
- 230V 3 Pin UK Plug, 12v DC & 5v USB Sockets
- ECO mode lowers the engine RPM to increase fuel economy
- Can be converted to run on LPG
- LPG Conversion