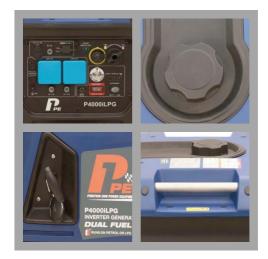

## P1PE P4000i ELECTRIC START DUAL FUEL INVERTER GENERATOR

- 3800w maximum output ideal for powering TV's, Laptops, Motorhomes & more
- Rear wheels and front handle for easy transportability
- Electric push button start with recoil backup (remote key fob option)
- LCD display for voltage, frequency & hour count
- Safety cut out it prevent overloading
- 230V 3 Pin UK Plug, 12v DC & 5v USB Sockets
- ECO mode lowers the engine RPM to increase fuel economy
- Can be converted to run on LPG
- LPG Conversion