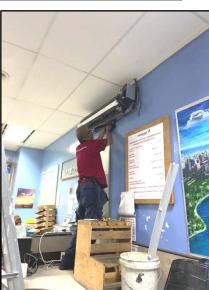

Repair and recondition Transportation Trolleys, MAB KLIA.

Project Period: January 2022

Servicing and maintenance to Portable air-cons at the MAB Hangar 6 KLIA.

Project Period: April 2022

Remove, repair and reinstall L3 NB Body Dock Drive Motor Adapter at the MAB Hangar 5 KLIA.