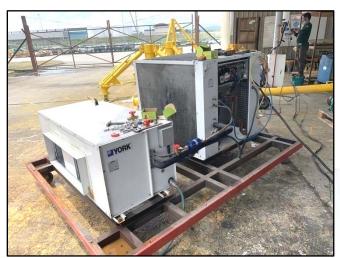

Project Period: March 2021

Replacement of pneumatic tires for A330 Engine Stand PW4168

Project Period: March 2021

Maintenance, Repair and restoring SCM Dope Store Cold Room System at MAB Central Store KLIA
Project Period: April 2021

Maintenance and service the air-con system at the Tyre-Commercial-Seat Cover Store, MAB SCM KLIA.

Project Period: July 2021

Dismantle, remove and repair (1 set) Screw jack Lead Assembly for the Narrow-body Fuselage Dock, MAB Hangar 5 KLIA.