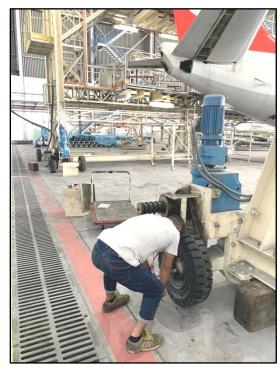

Project Period: July 2022

Supply and installation NB Tail Dock Wheel tires at the MAB Hangar 5 KLIA.

Project Period: July 2022

Repair Maintenance of Chiller Room at MAB Dope Store

Project Period: August 2022