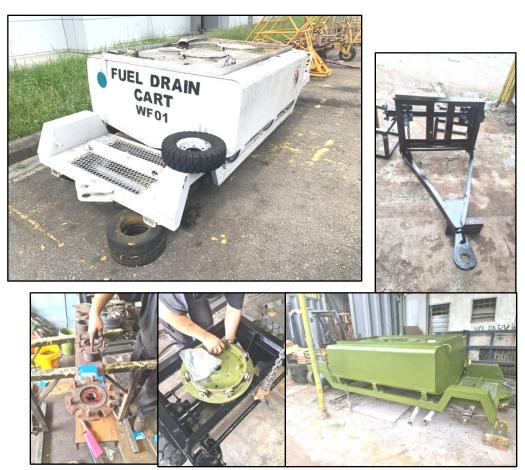

Project Period: December 2022

Repair and recondition Fuel Drain Cart (WF 01)

Project Period: December 2022

Repair and recondition Pax Seat Step for A320

Project Period: December 2022

Relocate and install the battery Stacker new Charging Points in the SCM Warehouse. MAB KLIA.