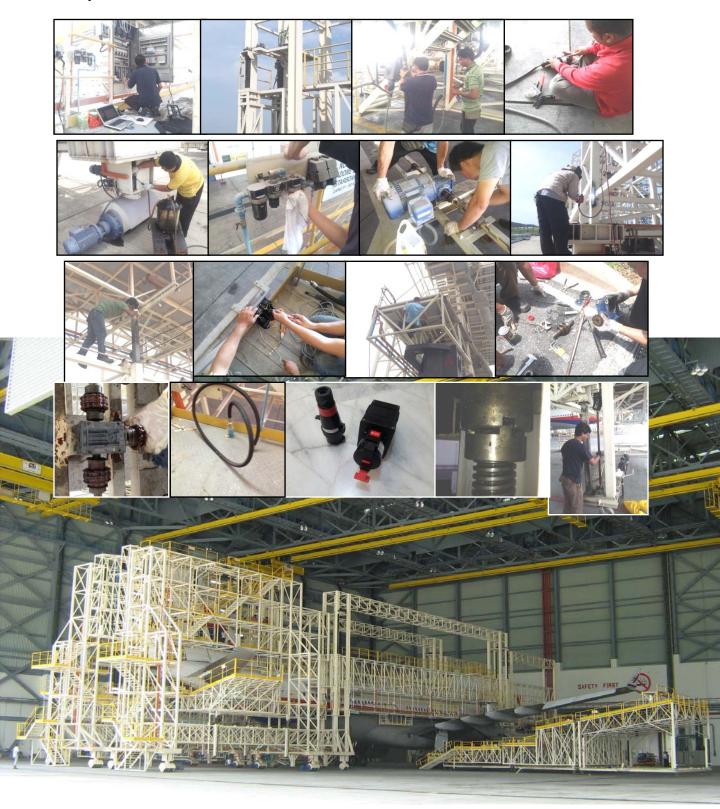

To carry out maintenance service on the individual modules of B737 Fixed Docking Systems at MAS Hangar, KLIA Sepang.

Project Period: November 2018

Design, fabrication, delivery and installation of Airbus A350 Cabin Entrance and Cargo Access Platforms at MAS Hangar 6, KLIA Sepang.

Design, fabrication, delivery and installation of Airbus A350 Cabin Entrance and Cargo Access Platforms at MAS Hangar 6, KLIA Sepang.

Refurbishment of ECOWash Trolley & delivered to MAS Hangar 6, KLIA Sepang.

Project Period: December 2018

To carry out Heavy maintenance & reactive servicable works for complete Wide-body Docking System on apron, MAS Hangar 6, KLIA Sepang.

Project Period: December 2018

Supply, delivery and installation of Heavy-duty Castor Wheels for WB Docking Inner Wing Platforms at MAS Hangar 6, KLIA Sepang.