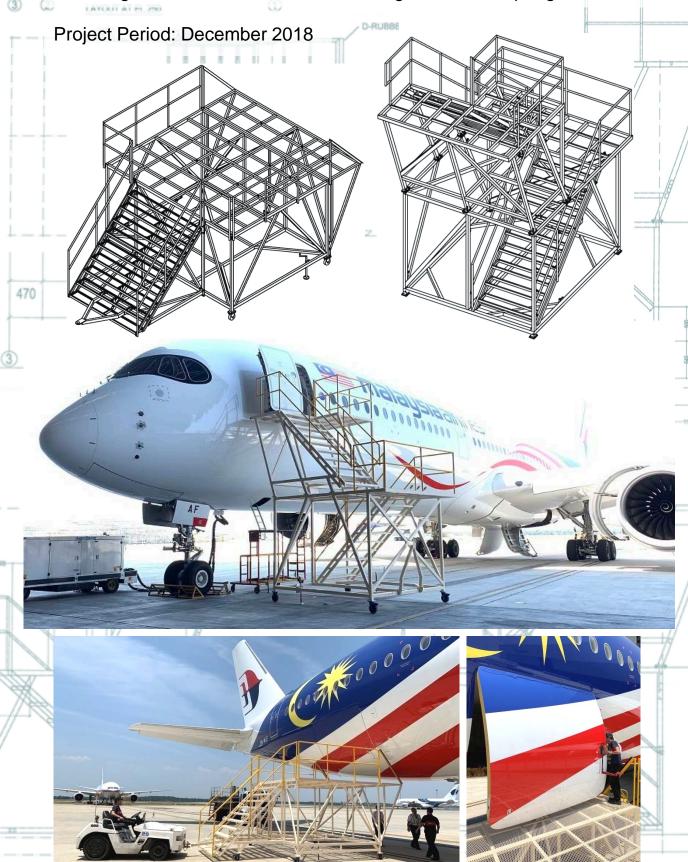

To carry out maintenance service on the individual modules of B737 Fixed Docking Systems at MAS Hangar, KLIA Sepang.

Project Period: November 2018

Design, fabrication, delivery and installation of Airbus A350 Cabin Entrance and Cargo Access Platforms at MAS Hangar 6, KLIA Sepang.

Design, fabrication, delivery and installation of Airbus A350 Cabin Entrance and Cargo Access Platforms at MAS Hangar 6, KLIA Sepang.

Refurbishment of ECOWash Trolley & delivered to MAS Hangar 6, KLIA Sepang.