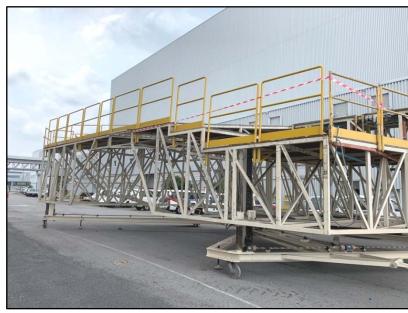

To carry out maintenance service on the individual modules of B737 Fixed Docking Systems at MAS Hangar, KLIA Sepang.

Project Period: November 2018

Design, fabrication, delivery and installation of Airbus A350 Cabin Entrance and Cargo Access Platforms at MAS Hangar 6, KLIA Sepang.

Design, fabrication, delivery and installation of Airbus A350 Cabin Entrance and Cargo Access Platforms at MAS Hangar 6, KLIA Sepang.

Refurbishment of ECOWash Trolley & delivered to MAS Hangar 6, KLIA Sepang.