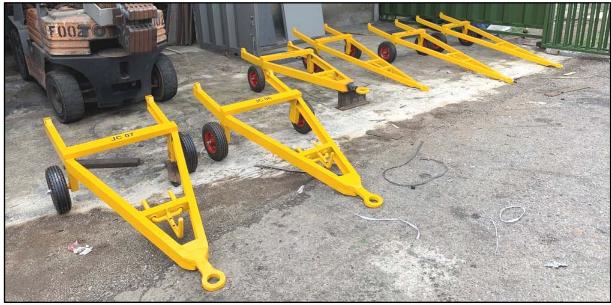

Project Period: March 2019

Refurbishment of Jack Carriers & delivered to MAS Hangar 6, KLIA Sepang.

Project Period: April 2019

Design, fabrication, delivery and installation of removable handrail at Cabin Access Steps at MAS Hangar 6, KLIA Sepang.