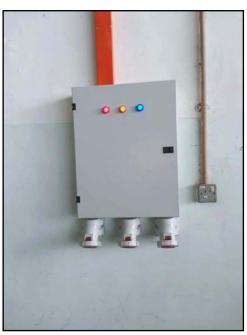

Project Period: July 2019

Design, Fabrication, Delivery, Assembly and Installation of LED TV Frame for 1920(W)mm X 2880(H)mm P4 LED TV at Menara Hap Seng 3

Project Period: December 2019

**Power Junction Box** 

Supply and delivery of 415VAC to 230VAC CV Transformer with power outlets for MAS Hangar 5 KLIA.

Project Period: February 2020

To extend the supply of compressed air and power for Line 1 B737NG Fixed Tail Docking Platforms in MAS Hangar 5 KLIA.