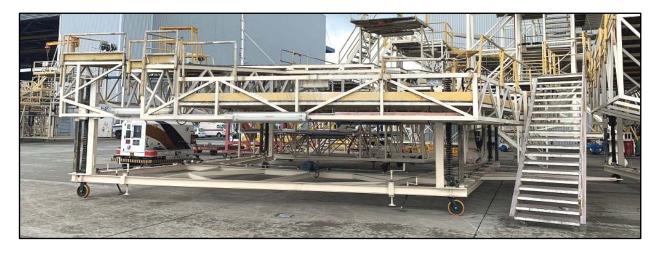

To carry out maintenance service on the individual modules of B737 Fixed Docking Systems at MAS Hangar, KLIA Sepang.

Project Period: November 2018

Design, fabrication, delivery and installation of Airbus A350 Cabin Entrance and Cargo Access Platforms at MAS Hangar 6, KLIA Sepang.

Design, fabrication, delivery and installation of Airbus A350 Cabin Entrance and Cargo Access Platforms at MAS Hangar 6, KLIA Sepang.

Refurbishment of ECOWash Trolley & delivered to MAS Hangar 6, KLIA Sepang.