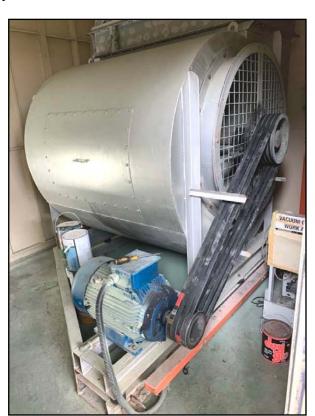

Project Period: September 2020

Service Fresh Air fans for the paint booth MAS Hangar 6 Replacement of Fresh Air outlet filter elements (for 2 chambers)

Project Period: October 2020

Supply & Install Power Supply Outlets for Line 3B Aircraft Maintenance Operation. Proposal of installing durable EX-Type plugs & sockets for NB Body Docks at Line 3 MAS Hangar 5, KLIA.