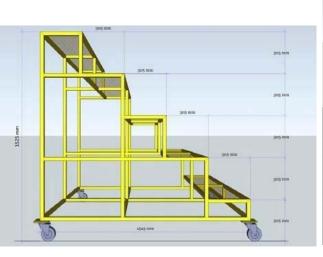

Project Period: December 2020

Design, supply, install structure and compressed air route alongside with aircraft centreline for Line 5 in MAS Hangar 6 KLIA.

Design, supply and delivery of 5ft mobile steps.