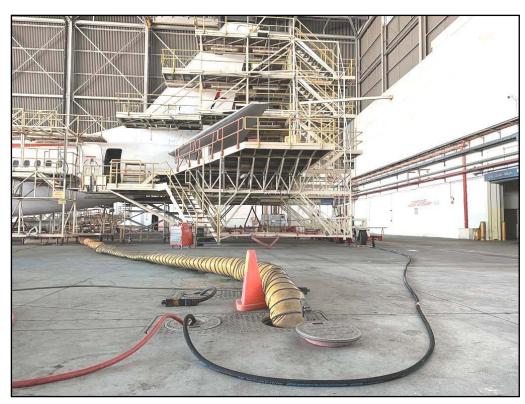

Supply and delivery of 415VAC to 230VAC CV Transformer with power outlets for MAS Hangar 5 KLIA.

Project Period: February 2020

To extend the supply of compressed air and power for Line 1 B737NG Fixed Tail Docking Platforms in MAS Hangar 5 KLIA.

Project Period: February 2020

Supply and delivery of spacer plates for catering the uneven floor where Aircraft Jacks (Wings and Tail) to be placed in operation.

Project Period: June 2020

Installation of additional water piping (extension) at MAS Hangar 5 KLIA.