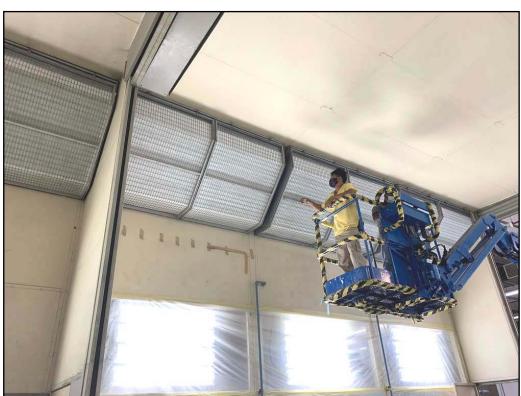

Project Period: September 2020

Service Fresh Air fans for the paint booth MAS Hangar 6 Replacement of Fresh Air outlet filter elements (for 2 chambers)

Project Period: October 2020

Supply & Install Power Supply Outlets for Line 3B Aircraft Maintenance Operation. Proposal of installing durable EX-Type plugs & sockets for NB Body Docks at Line 3 MAS Hangar 5, KLIA.