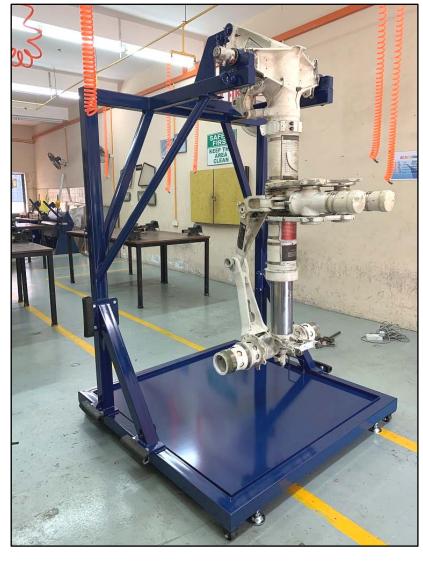

Project Period: April 2019

Design, Fabrication, Delivery, Assembly and Installation of Boeing B727 Nose Gear Shock Strut Stand at Admal Aviation College, Sepang

Project Period: June 2019

Design, Fabrication, Delivery, Assembly and Installation of 4.3(W)mm X 4.0(H)mm LED TV Frame at Level-85, Menara Berkembar Petronas