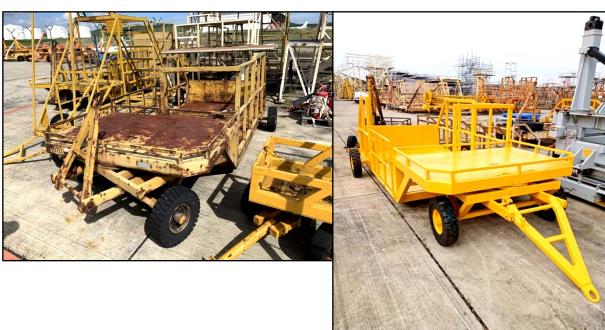

Project Period: March 2019

Refurbishment of Jack Carriers & delivered to MAS Hangar 6, KLIA Sepang.

Project Period: April 2019

Design, fabrication, delivery and installation of removable handrail at Cabin Access Steps at MAS Hangar 6, KLIA Sepang.

Project Period: December 2020

Design, supply, install structure and compressed air route alongside with aircraft centreline for Line 5 in MAS Hangar 6 KLIA.

Design, supply and delivery of 5ft mobile steps.