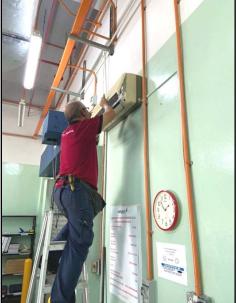

Maintenance and service the air-con system at the Tyre-Commercial-Seat Cover Store, MAB SCM KLIA.

Project Period: July 2021

Dismantle, remove and repair (1 set) Screw jack Lead Assembly for the Narrow-body Fuselage Dock, MAB Hangar 5 KLIA.