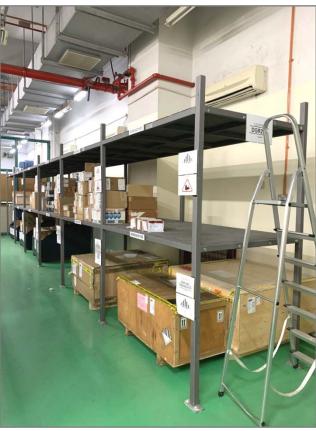

Project Period: January 2023

Install new spotlights and repair all defective lights in the Seat Cover / Tires / Commercial Store. MAB SCM KLIA.

Project Period: January 2023

Design, Supply, Installation of the 2 tiers Heavy-duty rack in the MAB Central Store warehouse. KLIA.

Project Period: February 2023

AS-BUILT

Design, supply and delivery of 25 sets LMK B737 Maintenance Steps to MAB KLIA.

Project Period: March 2023

Design, supply and installation of Heavy-duty DGR Racks for MAB SCM Warehouse KLIA.