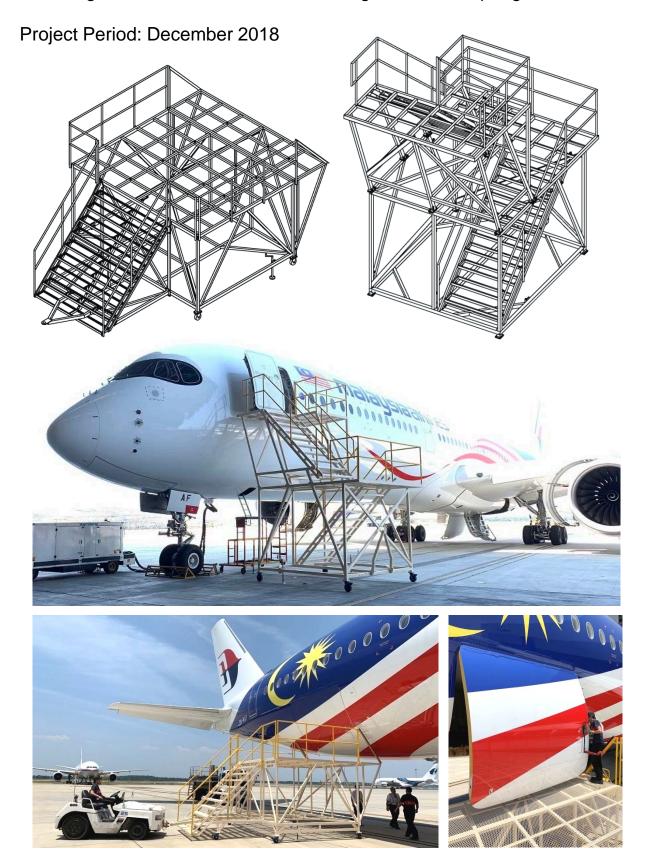

To carry out maintenance service on the individual modules of B737 Fixed Docking Systems at MAS Hangar, KLIA Sepang.

Project Period: November 2018

Design, fabrication, delivery and installation of Airbus A350 Cabin Entrance and Cargo Access Platforms at MAS Hangar 6, KLIA Sepang.

Design, fabrication, delivery and installation of Airbus A350 Cabin Entrance and Cargo Access Platforms at MAS Hangar 6, KLIA Sepang.

Refurbishment of ECOWash Trolley & delivered to MAS Hangar 6, KLIA Sepang.