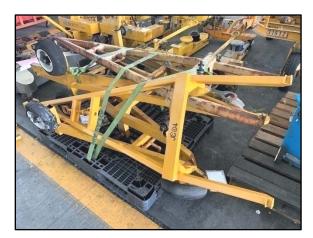

Project Period: March 2019

Refurbishment of Jack Carriers & delivered to MAS Hangar 6, KLIA Sepang.

Project Period: April 2019

Design, fabrication, delivery and installation of removable handrail at Cabin Access Steps at MAS Hangar 6, KLIA Sepang.