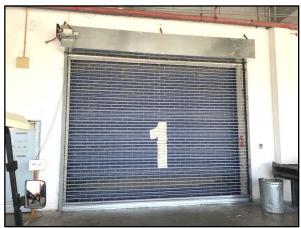

Project Period: October 2022

Repair and Maintenance service Main ECS AHU, SCM Building MAB KLIA.

Project Period: November 2022

Repairing the Roller Shutters and installation of Warning Light System at the warehouse main entrance, SCM Building MAB KLIA.