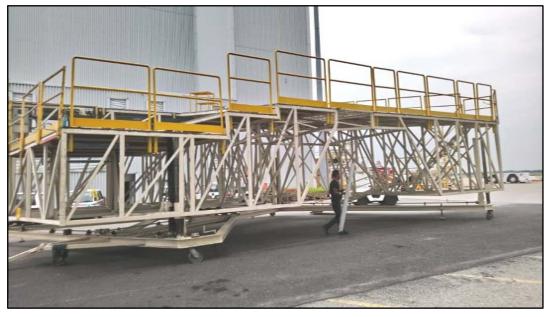

To carry out maintenance service on the individual modules of B737 Fixed Docking Systems at MAS Hangar, KLIA Sepang.

Project Period: November 2018

Design, fabrication, delivery and installation of Airbus A350 Cabin Entrance and Cargo Access Platforms at MAS Hangar 6, KLIA Sepang.

Design, fabrication, delivery and installation of Airbus A350 Cabin Entrance and Cargo Access Platforms at MAS Hangar 6, KLIA Sepang.

Refurbishment of ECOWash Trolley & delivered to MAS Hangar 6, KLIA Sepang.