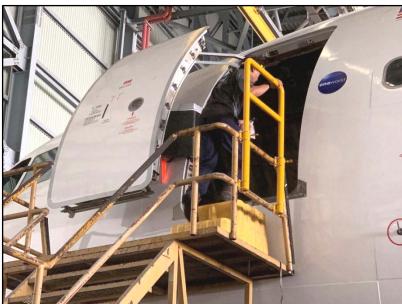

To carry out maintenance service on the individual modules of B737 Fixed Docking Systems at MAS Hangar, KLIA Sepang.

Project Period: November 2018

Design, fabrication, delivery and installation of Airbus A350 Cabin Entrance and Cargo Access Platforms at MAS Hangar 6, KLIA Sepang.

Design, fabrication, delivery and installation of Airbus A350 Cabin Entrance and Cargo Access Platforms at MAS Hangar 6, KLIA Sepang.

Refurbishment of ECOWash Trolley & delivered to MAS Hangar 6, KLIA Sepang.