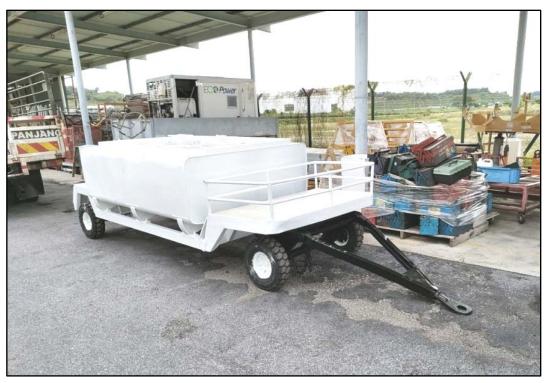

Design, fabrication, delivery and installation of Airbus A350 Cabin Entrance and Cargo Access Platforms at MAS Hangar 6, KLIA Sepang.

Refurbishment of ECOWash Trolley & delivered to MAS Hangar 6, KLIA Sepang.