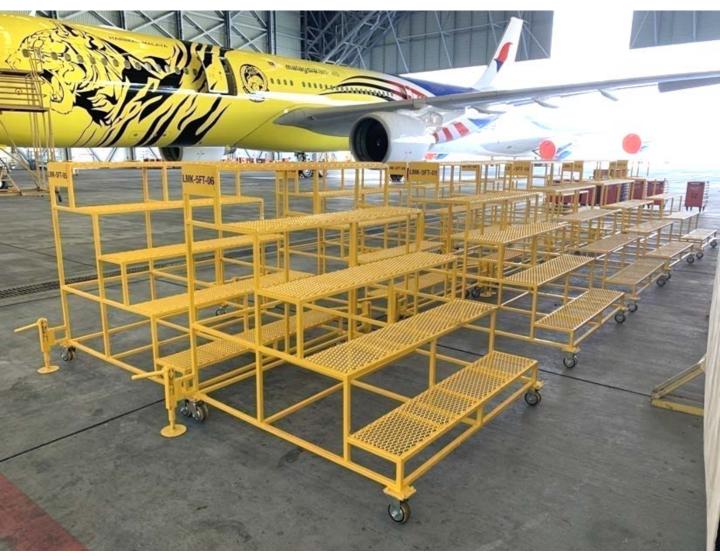

Project Period: February 2023

AS-BUILT

Design, supply and delivery of 25 sets LMK B737 Maintenance Steps to MAB KLIA.

Project Period: March 2023

Design, supply and installation of Heavy-duty DGR Racks for MAB SCM Warehouse KLIA.