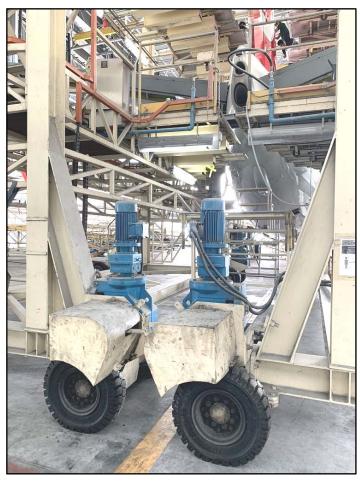

We actively involve projects from all areas of the aviation industry. This allows us to develop creative ideas and solutions to our customers with the best value possible.

Our expertise in system design and customized aircraft service platforms with heavy-duty wheel systems ensures the successful solutions for customers.

Project Period: December 2018

To carry out Heavy maintenance & reactive servicable works for complete Wide-body Docking System on apron, MAS Hangar 6, KLIA Sepang.

Project Period: December 2018

Supply, delivery and installation of Heavy-duty Castor Wheels for WB Docking Inner Wing Platforms at MAS Hangar 6, KLIA Sepang.