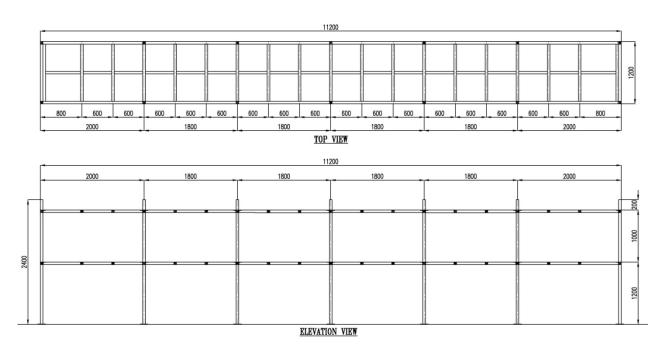

Project Period: January 2023

Install new spotlights and repair all defective lights in the Seat Cover / Tires / Commercial Store. MAB SCM KLIA.

Project Period: January 2023

Design, Supply, Installation of the 2 tiers Heavy-duty rack in the MAB Central Store warehouse. KLIA.

Project Period: February 2023

AS-BUILT

Design, supply and delivery of 25 sets LMK B737 Maintenance Steps to MAB KLIA.

Project Period: March 2023

Design, supply and installation of Heavy-duty DGR Racks for MAB SCM Warehouse KLIA.