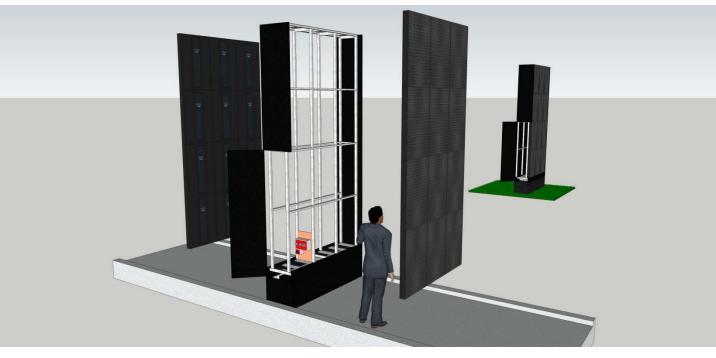

Project Period: April 2019

Design, Fabrication, Delivery, Assembly and Installation of Boeing B727 Nose Gear Shock Strut Stand at Admal Aviation College, Sepang

Project Period: June 2019

Design, Fabrication, Delivery, Assembly and Installation of 4.3(W)mm X 4.0(H)mm LED TV Frame at Level-85, Menara Berkembar Petronas