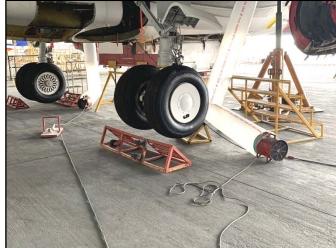

Project Period: December 2018

To carry out Heavy maintenance & reactive servicable works for complete Wide-body Docking System on apron, MAS Hangar 6, KLIA Sepang.

Project Period: December 2018

Supply, delivery and installation of Heavy-duty Castor Wheels for WB Docking Inner Wing Platforms at MAS Hangar 6, KLIA Sepang.