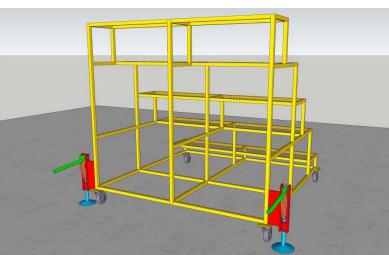

Project Period: December 2020

Design, supply, install structure and compressed air route alongside with aircraft centreline for Line 5 in MAS Hangar 6 KLIA.

Design, supply and delivery of 5ft mobile steps.