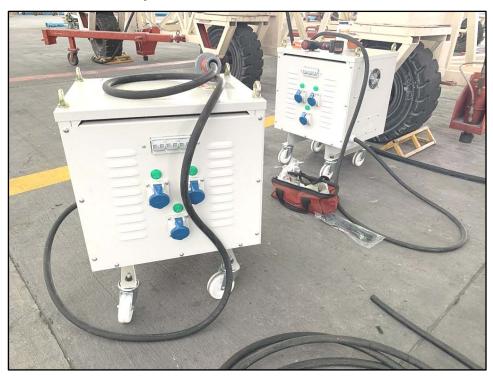

Project Period: July 2019

Design, Fabrication, Delivery, Assembly and Installation of LED TV Frame for 1920(W)mm X 2880(H)mm P4 LED TV at Menara Hap Seng 3

Project Period: December 2019

**Power Junction Box** 

Supply and delivery of 415VAC to 230VAC CV Transformer with power outlets for MAS Hangar 5 KLIA.

Project Period: February 2020

To extend the supply of compressed air and power for Line 1 B737NG Fixed Tail Docking Platforms in MAS Hangar 5 KLIA.