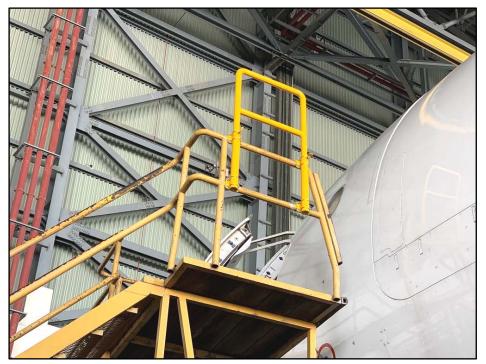

Project Period: May 2019

Design, fabrication, delivery and installation of removable handrails at WB Mid Wing Docking Platform at MAS Hangar 6, KLIA Sepang.

Project Period: June 2019

Rectification work to Freezer Systems MAS Hangar 6, KLIA Sepang.