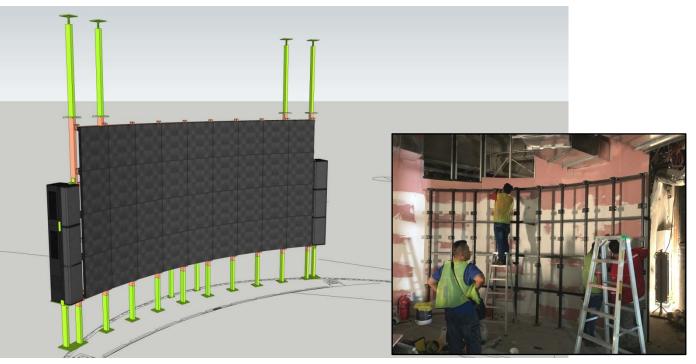

Project Period: April 2019

Design, Fabrication, Delivery, Assembly and Installation of Boeing B727 Nose Gear Shock Strut Stand at Admal Aviation College, Sepang

Project Period: June 2019

Design, Fabrication, Delivery, Assembly and Installation of 4.3(W)mm X 4.0(H)mm LED TV Frame at Level-85, Menara Berkembar Petronas

Project Period: July 2019

Design, Fabrication, Delivery, Assembly and Installation of LED TV Frame for 1920(W)mm X 2880(H)mm P4 LED TV at Menara Hap Seng 3

Project Period: December 2019

**Power Junction Box** 