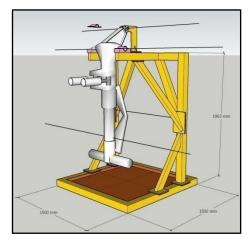

Project Period: April 2019

Design, Fabrication, Delivery, Assembly and Installation of Boeing B727 Nose Gear Shock Strut Stand at Admal Aviation College, Sepang

Project Period: June 2019

Design, Fabrication, Delivery, Assembly and Installation of 4.3(W)mm X 4.0(H)mm LED TV Frame at Level-85, Menara Berkembar Petronas