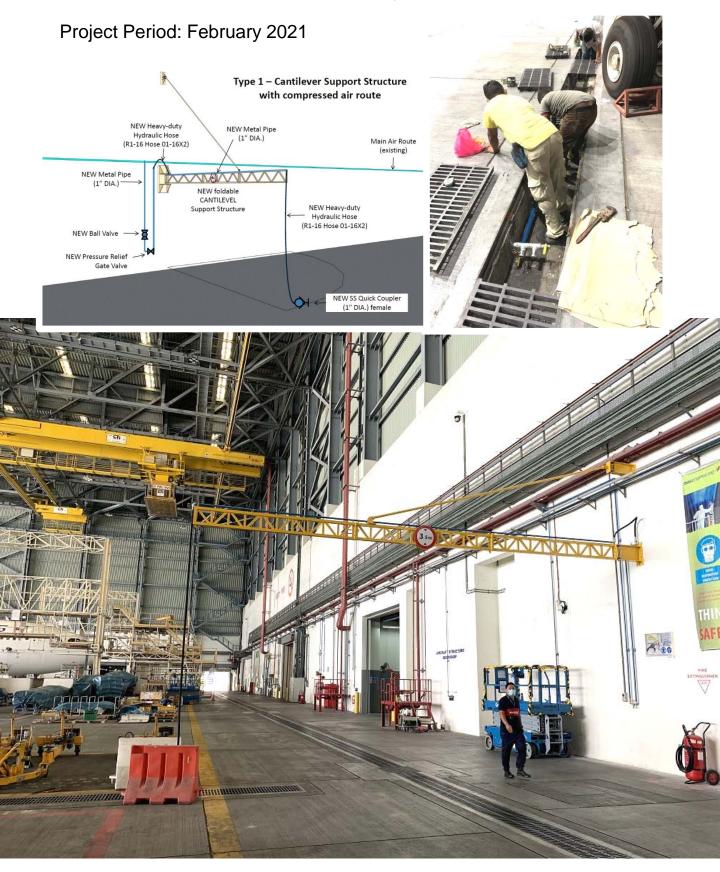

Project Period: December 2020

Design, supply, install structure and compressed air route alongside with aircraft centreline for Line 5 in MAS Hangar 6 KLIA.

Design, supply and delivery of 5ft mobile steps.