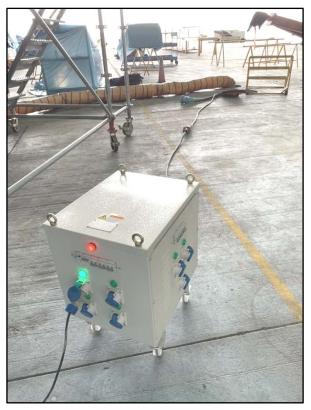

Project Period: July 2019

Design, Fabrication, Delivery, Assembly and Installation of LED TV Frame for 1920(W)mm X 2880(H)mm P4 LED TV at Menara Hap Seng 3

Project Period: December 2019

**Power Junction Box** 

Supply and delivery of 415VAC to 230VAC CV Transformer with power outlets for MAS Hangar 5 KLIA.

Project Period: February 2020

To extend the supply of compressed air and power for Line 1 B737NG Fixed Tail Docking Platforms in MAS Hangar 5 KLIA.