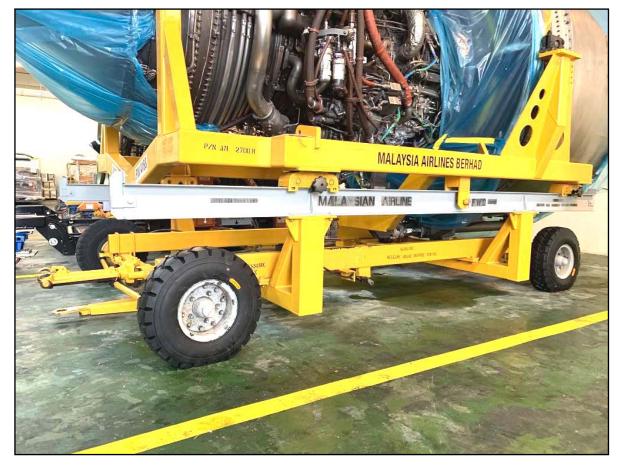

Project Period: March 2021

Replacement of pneumatic tires for A330 Engine Stand PW4168

Project Period: March 2021

Maintenance, Repair and restoring SCM Dope Store Cold Room System at MAB Central Store KLIA
Project Period: April 2021