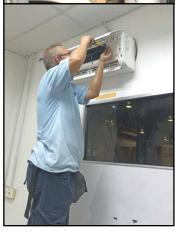

Project Period: May 2019

Design, fabrication, delivery and installation of removable handrails at WB Mid Wing Docking Platform at MAS Hangar 6, KLIA Sepang.

Project Period: June 2019

Rectification work to Freezer Systems MAS Hangar 6, KLIA Sepang.