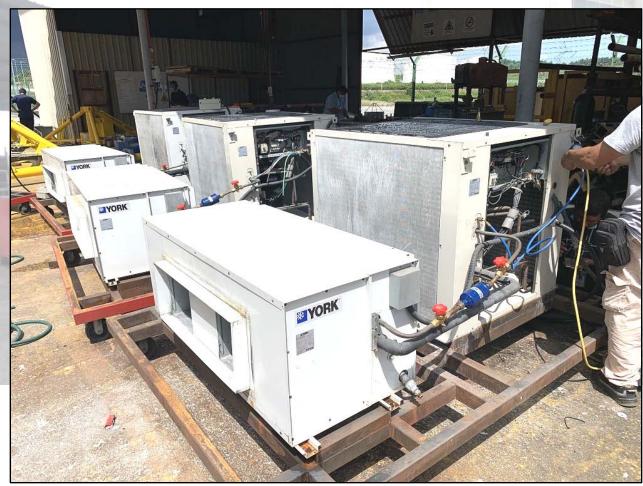

Project Period: September 2020

Service Fresh Air fans for the paint booth MAS Hangar 6 Replacement of Fresh Air outlet filter elements (for 2 chambers)

Project Period: October 2020

Supply & Install Power Supply Outlets for Line 3B Aircraft Maintenance Operation. Proposal of installing durable EX-Type plugs & sockets for NB Body Docks at Line 3 MAS Hangar 5, KLIA.