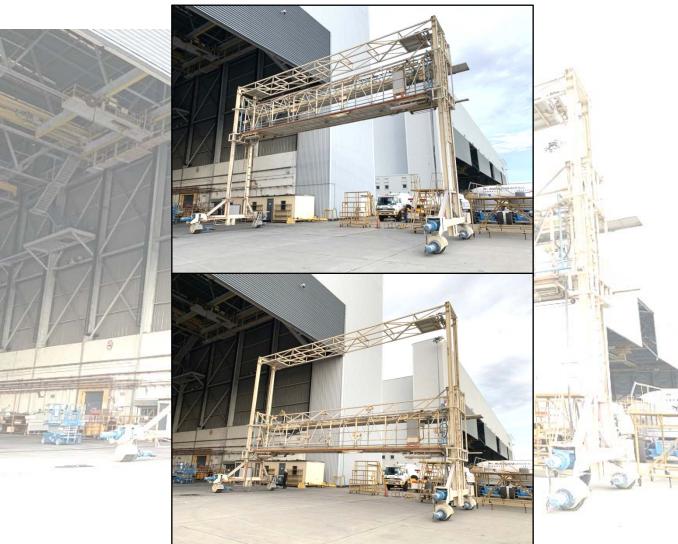

To carry out maintenance service on the individual modules of B737 Fixed Docking Systems at MAS Hangar, KLIA Sepang.

Project Period: November 2018

Design, fabrication, delivery and installation of Airbus A350 Cabin Entrance and Cargo Access Platforms at MAS Hangar 6, KLIA Sepang.

Design, fabrication, delivery and installation of Airbus A350 Cabin Entrance and Cargo Access Platforms at MAS Hangar 6, KLIA Sepang.

Refurbishment of ECOWash Trolley & delivered to MAS Hangar 6, KLIA Sepang.