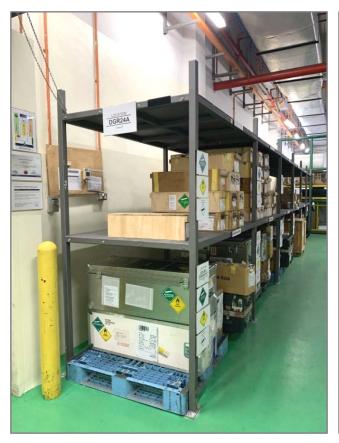

Project Period: January 2023

Install new spotlights and repair all defective lights in the Seat Cover / Tires / Commercial Store. MAB SCM KLIA.

Project Period: January 2023

Design, Supply, Installation of the 2 tiers Heavy-duty rack in the MAB Central Store warehouse. KLIA.

Project Period: February 2023

AS-BUILT

Design, supply and delivery of 25 sets LMK B737 Maintenance Steps to MAB KLIA.

Project Period: March 2023

Design, supply and installation of Heavy-duty DGR Racks for MAB SCM Warehouse KLIA.