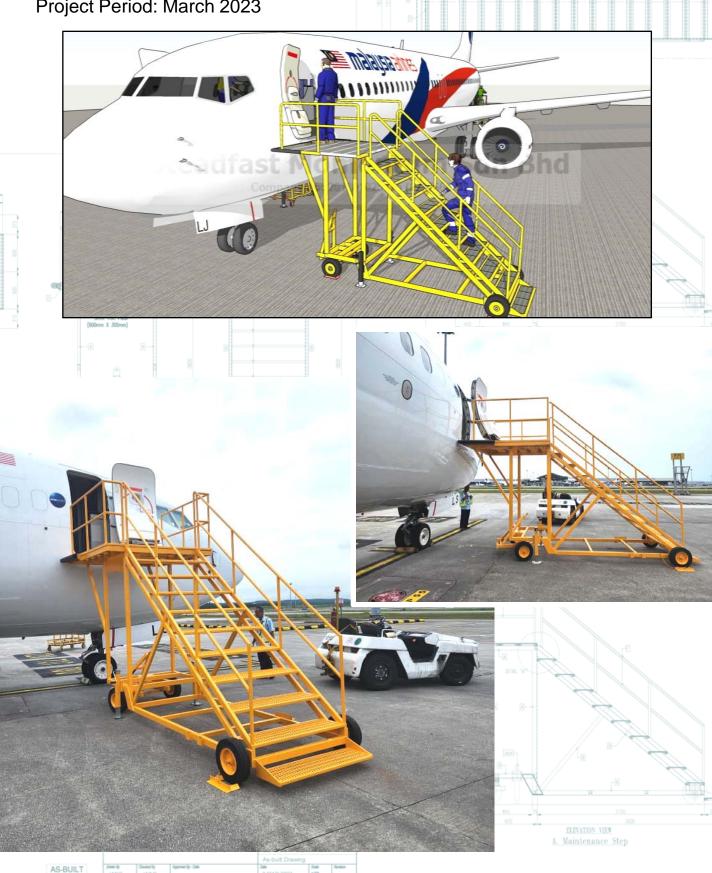

Project Period: February 2023

AS-BUILT

Design, supply and delivery of 25 sets LMK B737 Maintenance Steps to MAB KLIA.

Project Period: March 2023

Design, supply and installation of Heavy-duty DGR Racks for MAB SCM Warehouse KLIA.