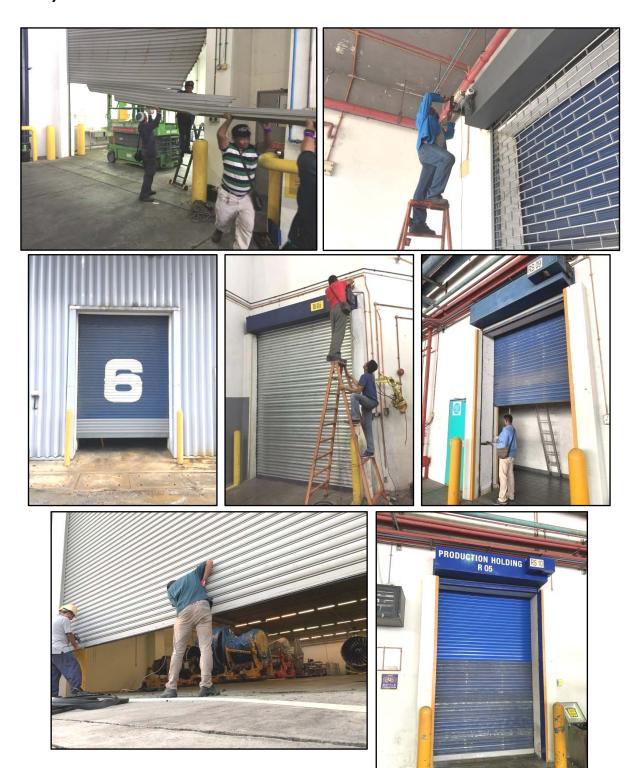

Operational and Maintenance Training

Testing and Commissioning

After Sales and Maintenance Supports

To service and repair shutter doors at various location in MAS Hangars premise, KLIA Sepang.

Project Period: October 2018 to March 2019

Project Period: October 2022

Repair and Maintenance service Main ECS AHU, SCM Building MAB KLIA.

Project Period: November 2022

Repairing the Roller Shutters and installation of Warning Light System at the warehouse main entrance, SCM Building MAB KLIA.