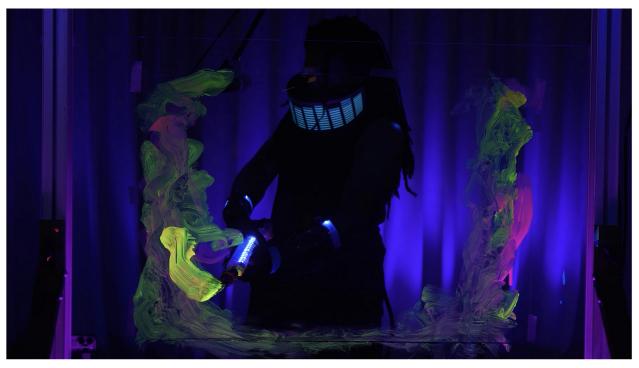

#### LIGHTING:

- UV lighting is provided by Marcus Brown and in some cases the venue. Please contact the artist Marcus Brown about the details of your venue for performance. Low light is desired.

VIDEO: If a projector is available or in the venue AR projection is possible with proper stage setup with the venue. This requires a separate sound check or AV check day before or before performance.

### **STAGE:**

- Marcus Brown's performance includes the use of actual paint. Wet paint areas are limited to his work space and devices. The artist traps well and the stage will not get paint on it in normal performances.

# LIGHTING EXAMPLE VENUE / LD VISUAL REFERENCE

Marcus Brown 2022, New Orleans,LA USA

<u>ARTISTMARCUS.COM</u> @PAINTWITHMUSIC