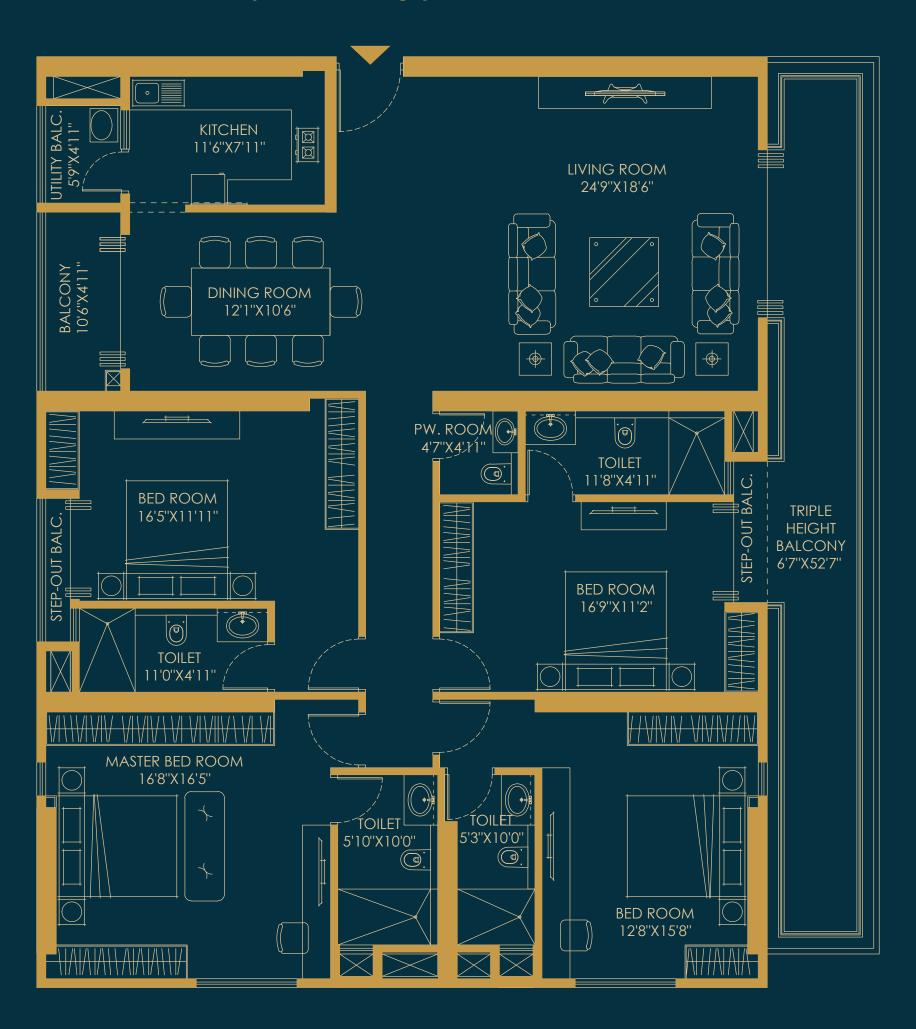

### 4 BHK Simplex - Type A

3RD, 6TH, 9TH, 12TH, 15TH, 18TH, 21ST, 24TH 27TH, 30TH FLOOR

Carpet Area : 2108 Sqft Balcony Area : 301 Sqft

## 4 BHK Simplex - Type A

4TH, 5TH, 7TH, 10TH, 13TH, 16TH, 19TH, 22ND, 25TH, 28TH, 31ST FLOOR

Carpet Area : 2108 Sqft Balcony Area : 113 Sqft

### 4 BHK Simplex - Type A

8TH. 11TH, 14TH. 17TH, 20TH, 23RD, 26TH, 29TH, 32ND FLOOR

Carpet Area : 2108 Sqft Balcony Area : 458 Sqft