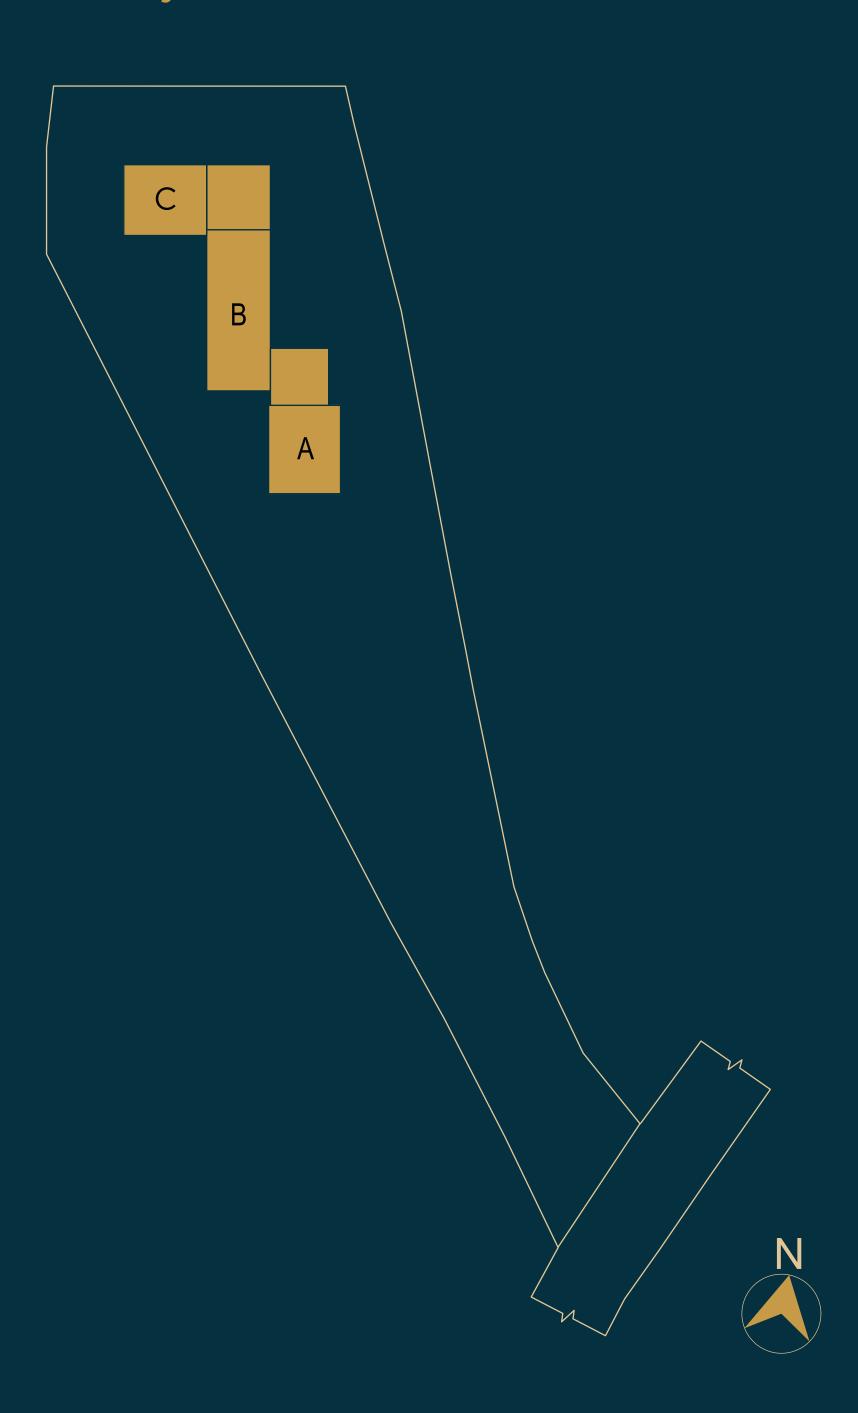

# Master Layout





### 4 BHK Simplex - Type A



3RD, 6TH, 9TH, 12TH, 15TH, 18TH, 21ST, 24TH 27TH, 30TH FLOOR

Carpet Area : 2108 Sqft Balcony Area : 301 Sqft







## 4 BHK Simplex - Type A



4TH, 5TH, 7TH, 10TH, 13TH, 16TH, 19TH, 22ND, 25TH, 28TH, 31ST FLOOR

Carpet Area : 2108 Sqft Balcony Area : 113 Sqft







### 4 BHK Simplex - Type A



8TH. 11TH, 14TH. 17TH, 20TH, 23RD, 26TH, 29TH, 32ND FLOOR

Carpet Area : 2108 Sqft Balcony Area : 458 Sqft







## 5 BHK Simplex - Type B



3RD, 6TH, 9TH, 12TH, 15TH, 18TH, 21ST, 24TH, 27TH, 30TH FLOOR

Carpet Area : 3259 Sqft
Balcony Area : 400 Sqft





## 5 BHK Simplex - Type B



4TH, 7TH, 10TH, 13TH, 16TH, 19TH, 22ND, 25TH, 28TH, 31ST FLOOR

Carpet Area : 3259 Sqft
Balcony Area : 400 Sqft





## 5 BHK Simplex - Type B



5TH, 8TH, 11TH, 14TH, 17TH, 20TH