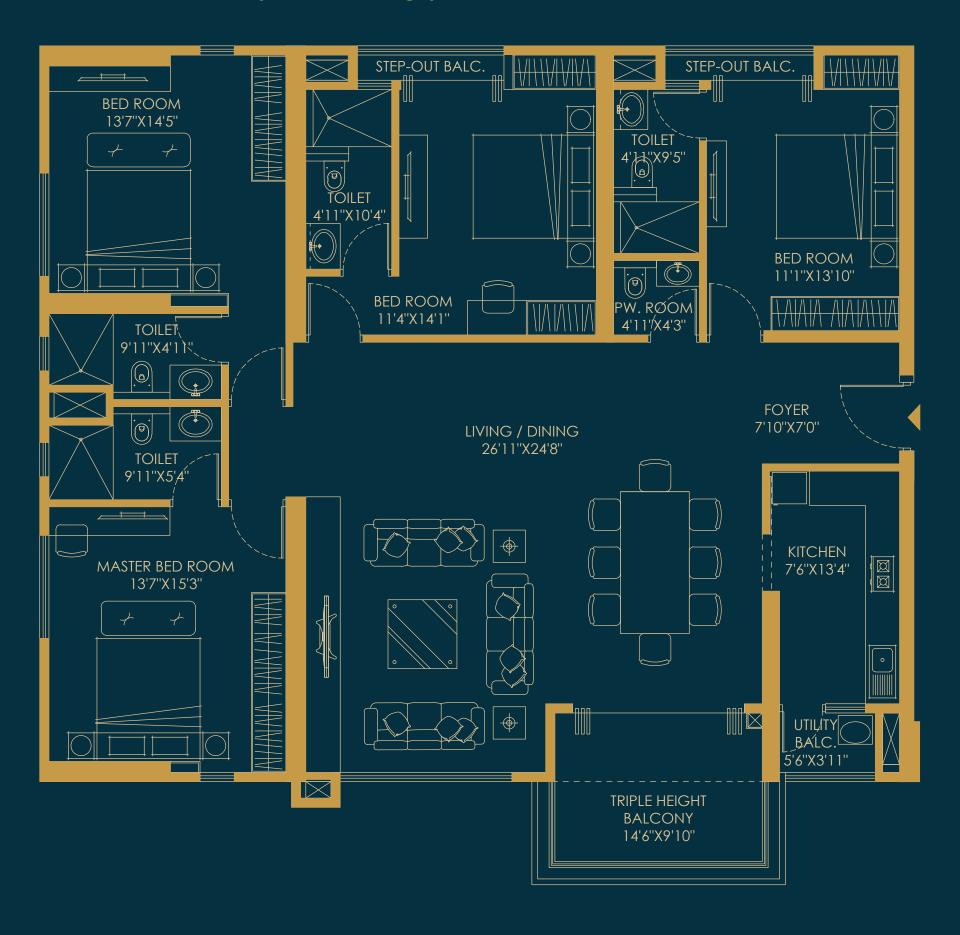

### 4 BHK Simplex - Type A

3RD, 6TH, 9TH, 12TH, 15TH, 18TH, 21ST, 24TH 27TH, 30TH FLOOR

Carpet Area : 2108 Sqft Balcony Area : 301 Sqft

## 4 BHK Simplex - Type A

4TH, 5TH, 7TH, 10TH, 13TH, 16TH, 19TH, 22ND, 25TH, 28TH, 31ST FLOOR

Carpet Area : 2108 Sqft Balcony Area : 113 Sqft

### 4 BHK Simplex - Type A

8TH. 11TH, 14TH. 17TH, 20TH, 23RD, 26TH, 29TH, 32ND FLOOR

Carpet Area : 2108 Sqft Balcony Area : 458 Sqft