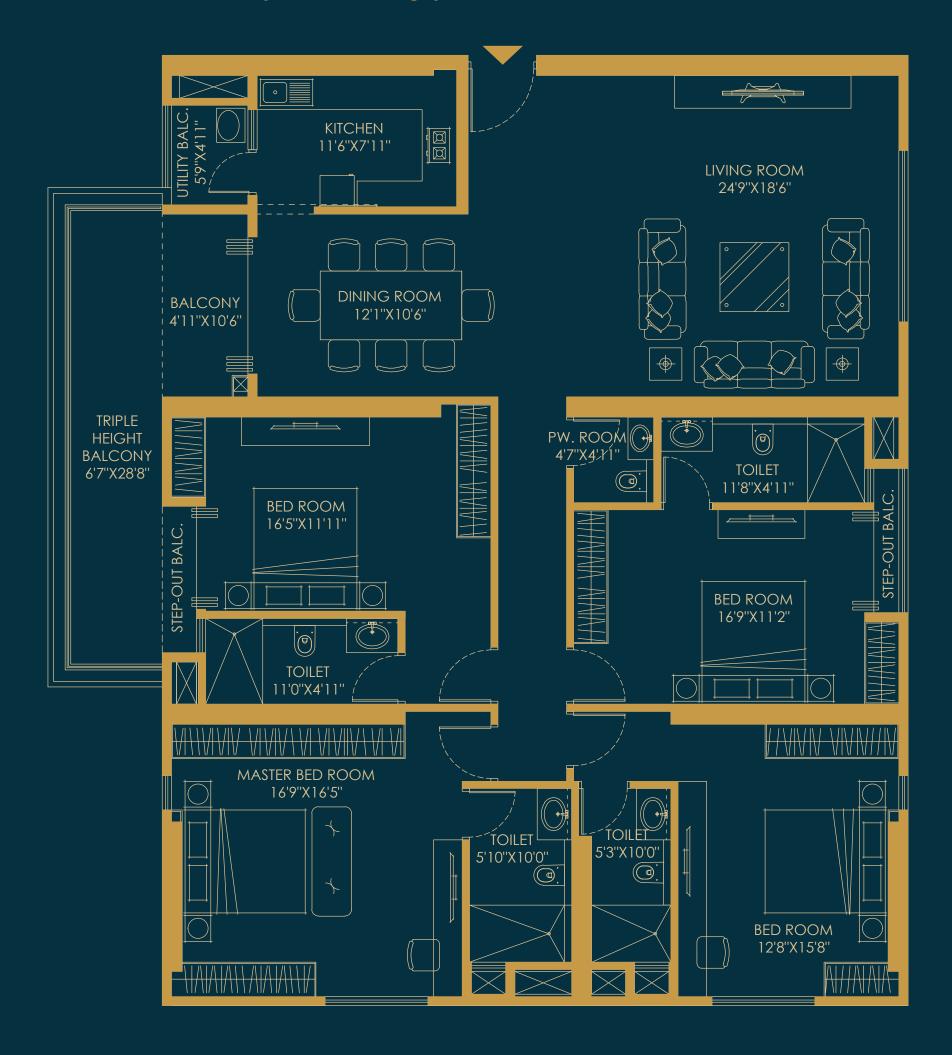

## 5 BHK Simplex - Type B

3RD, 6TH, 9TH, 12TH, 15TH, 18TH, 21ST, 24TH, 27TH, 30TH FLOOR

Carpet Area : 3259 Sqft
Balcony Area : 400 Sqft

## 5 BHK Simplex - Type B

4TH, 7TH, 10TH, 13TH, 16TH, 19TH, 22ND, 25TH, 28TH, 31ST FLOOR

Carpet Area : 3259 Sqft
Balcony Area : 400 Sqft

## 5 BHK Simplex - Type B

5TH, 8TH, 11TH, 14TH, 17TH, 20TH, 23RD, 26TH, 29TH, 32ND FLOOR

Carpet Area : 3259 Sqft
Balcony Area : 400 Sqft