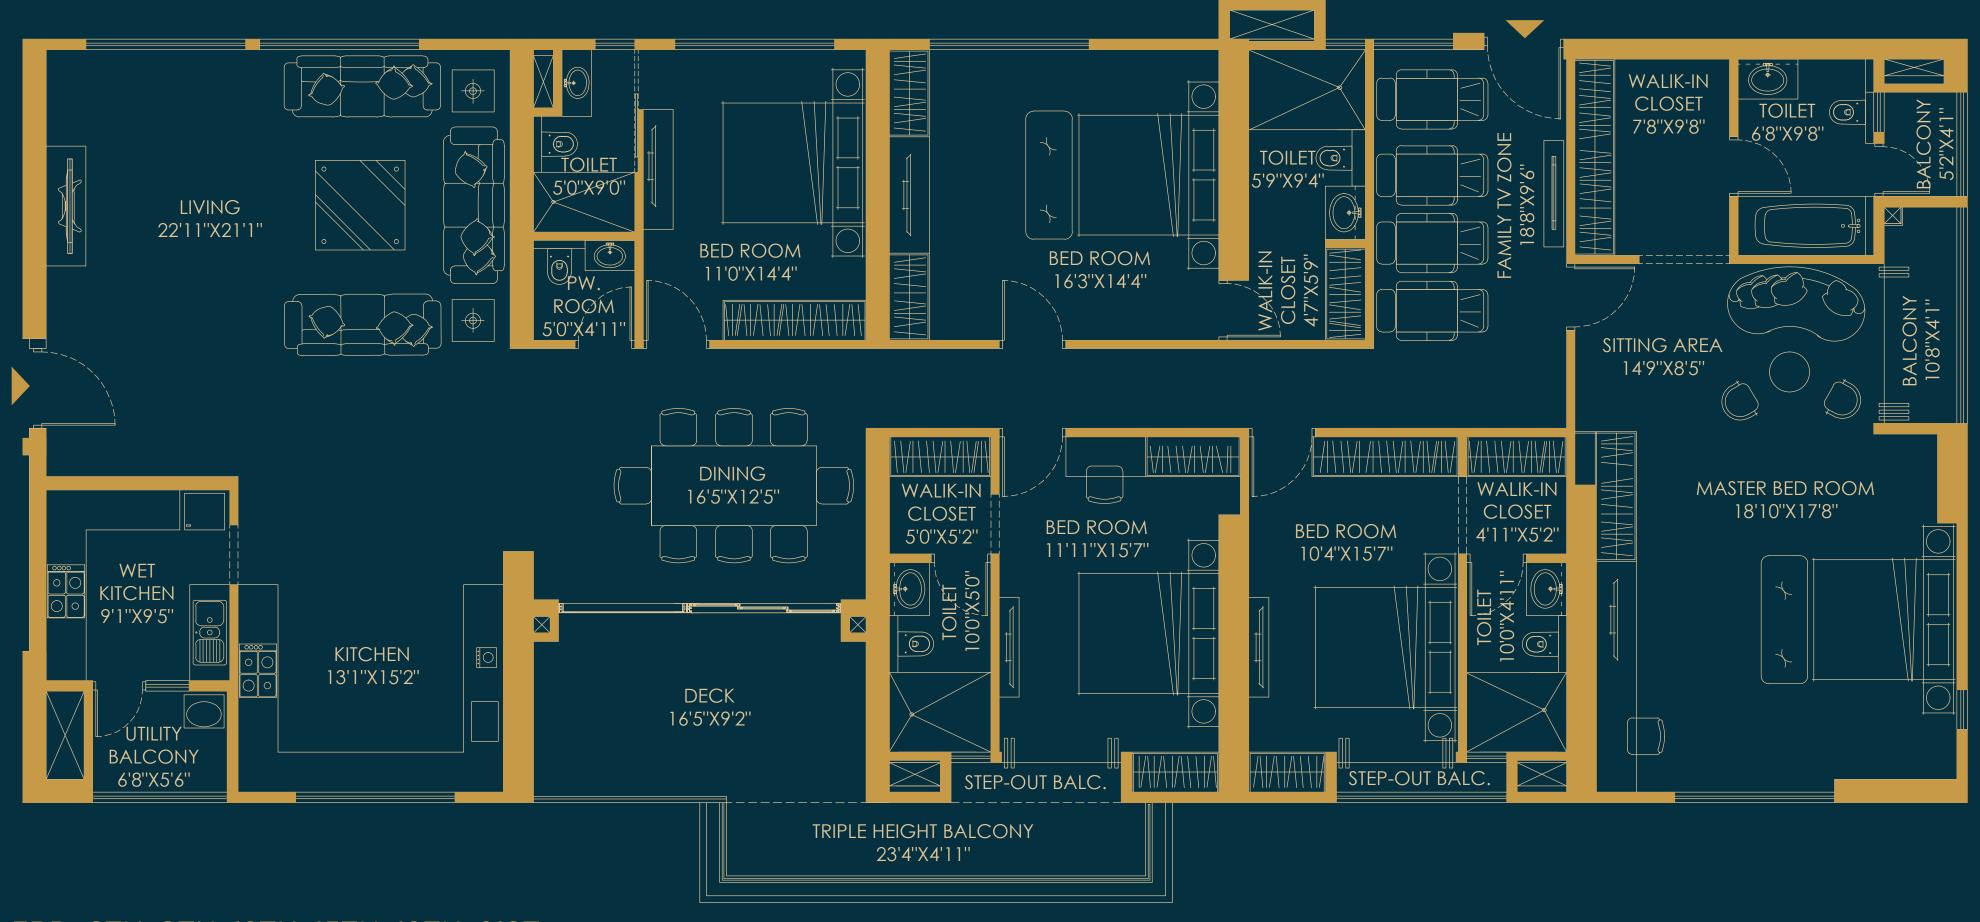

## 5 BHK Simplex - Type B

3RD, 6TH, 9TH, 12TH, 15TH, 18TH, 21ST, 24TH, 27TH, 30TH FLOOR

Carpet Area : 3259 Sqft
Balcony Area : 400 Sqft

## 5 BHK Simplex - Type B

4TH, 7TH, 10TH, 13TH, 16TH, 19TH, 22ND, 25TH, 28TH, 31ST FLOOR

Carpet Area : 3259 Sqft
Balcony Area : 400 Sqft

## 5 BHK Simplex - Type B

5TH, 8TH, 11TH, 14TH, 17TH, 20TH, 23RD, 26TH, 29TH, 32ND FLOOR

Carpet Area : 3259 Sqft
Balcony Area : 400 Sqft