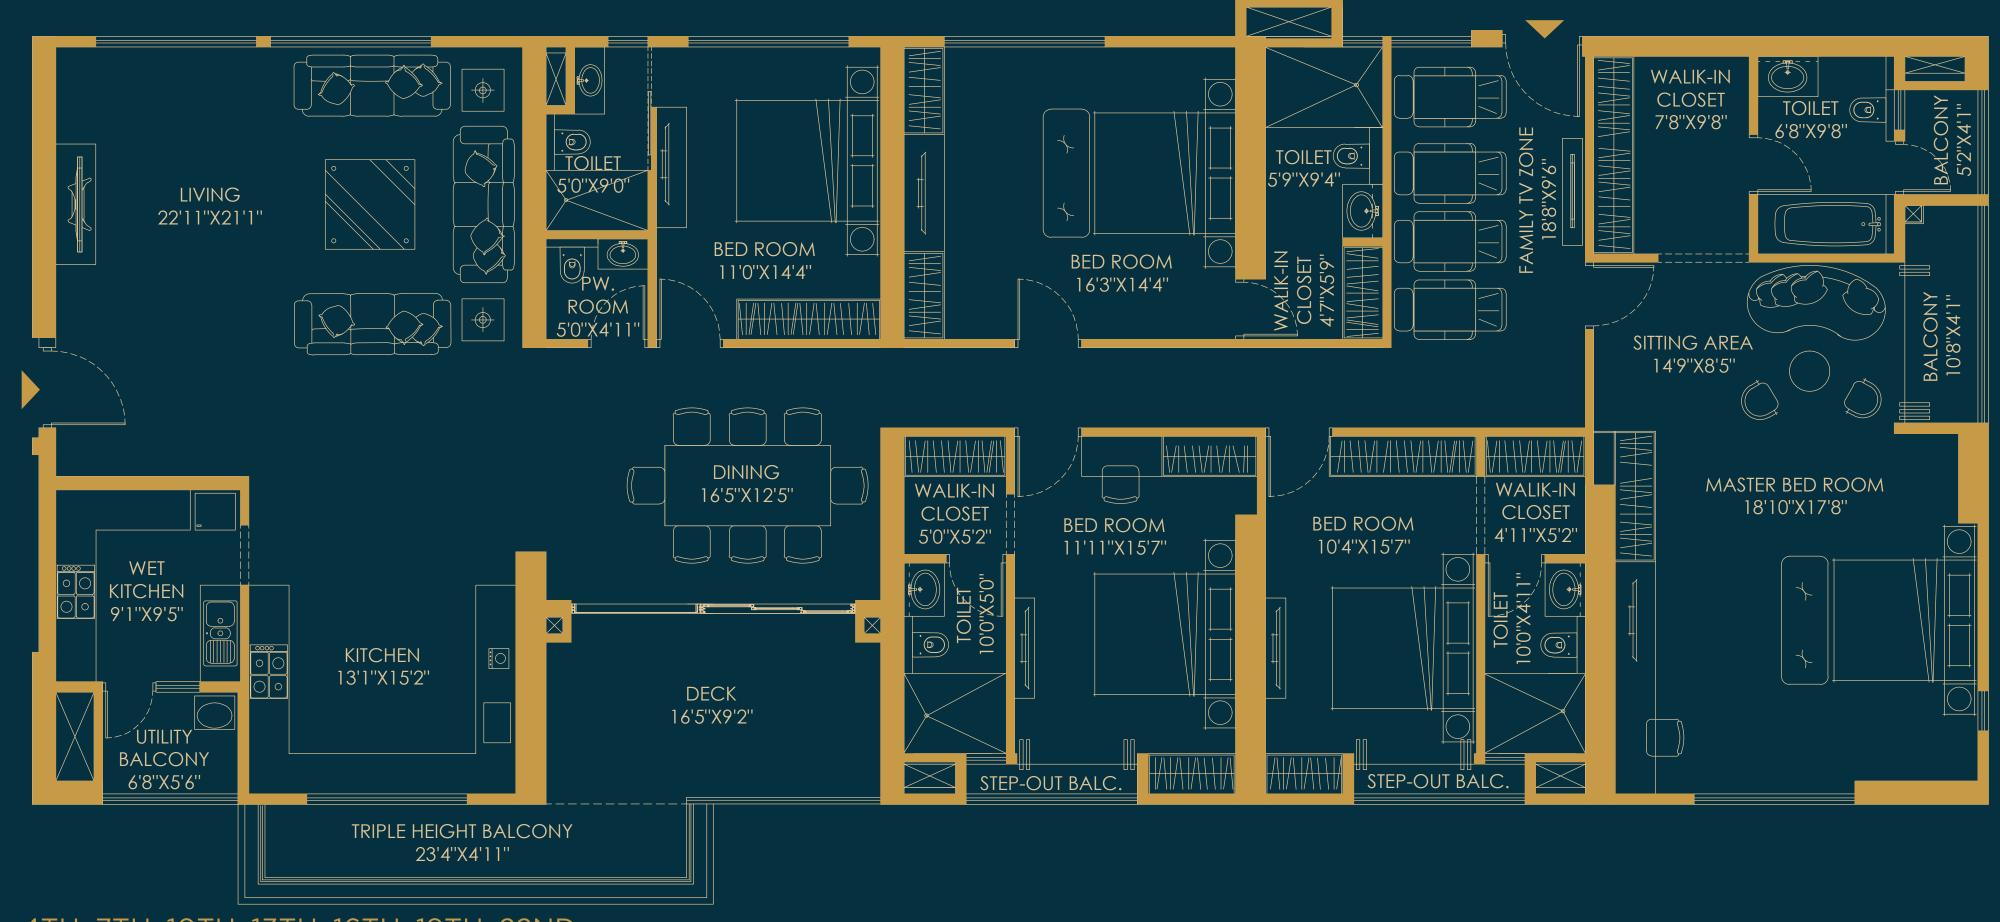

## 4 BHK Simplex - Type A

4TH, 5TH, 7TH, 10TH, 13TH, 16TH, 19TH, 22ND, 25TH, 28TH, 31ST FLOOR

Carpet Area : 2108 Sqft Balcony Area : 113 Sqft