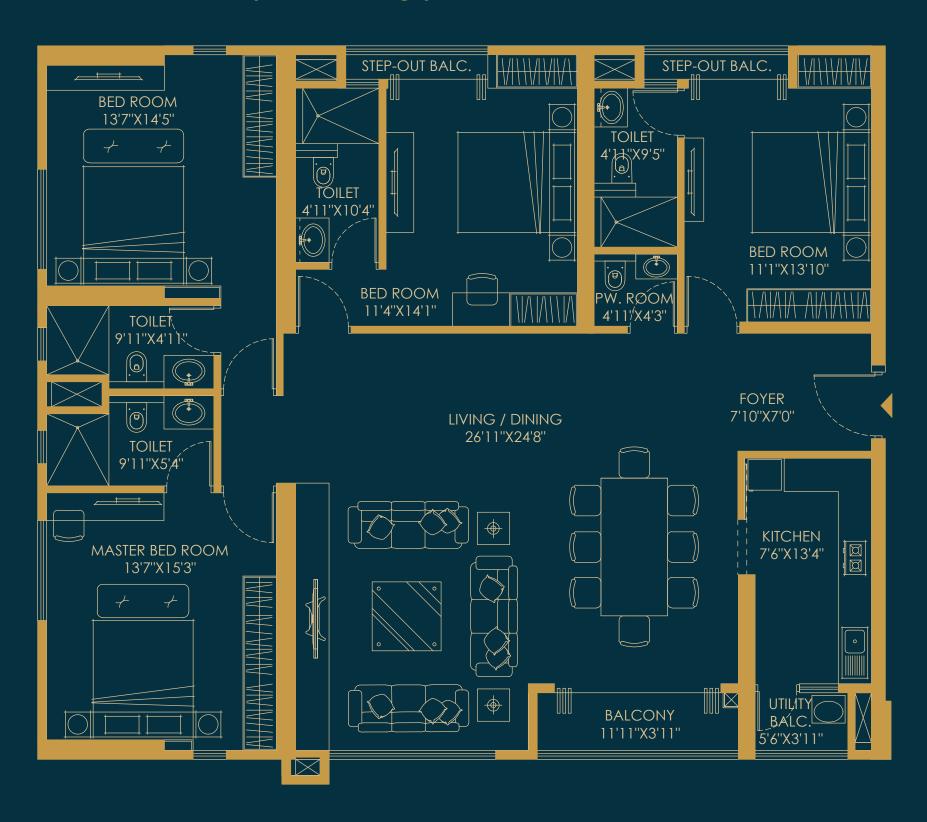

### 4 BHK Simplex - Type A

3RD, 6TH, 9TH, 12TH, 15TH, 18TH, 21ST, 24TH 27TH, 30TH FLOOR

Carpet Area : 2108 Sqft Balcony Area : 301 Sqft

## 4 BHK Simplex - Type A

4TH, 5TH, 7TH, 10TH, 13TH, 16TH, 19TH, 22ND, 25TH, 28TH, 31ST FLOOR

Carpet Area : 2108 Sqft Balcony Area : 113 Sqft

### 4 BHK Simplex - Type A

8TH. 11TH, 14TH. 17TH, 20TH, 23RD, 26TH, 29TH, 32ND FLOOR

Carpet Area : 2108 Sqft Balcony Area : 458 Sqft