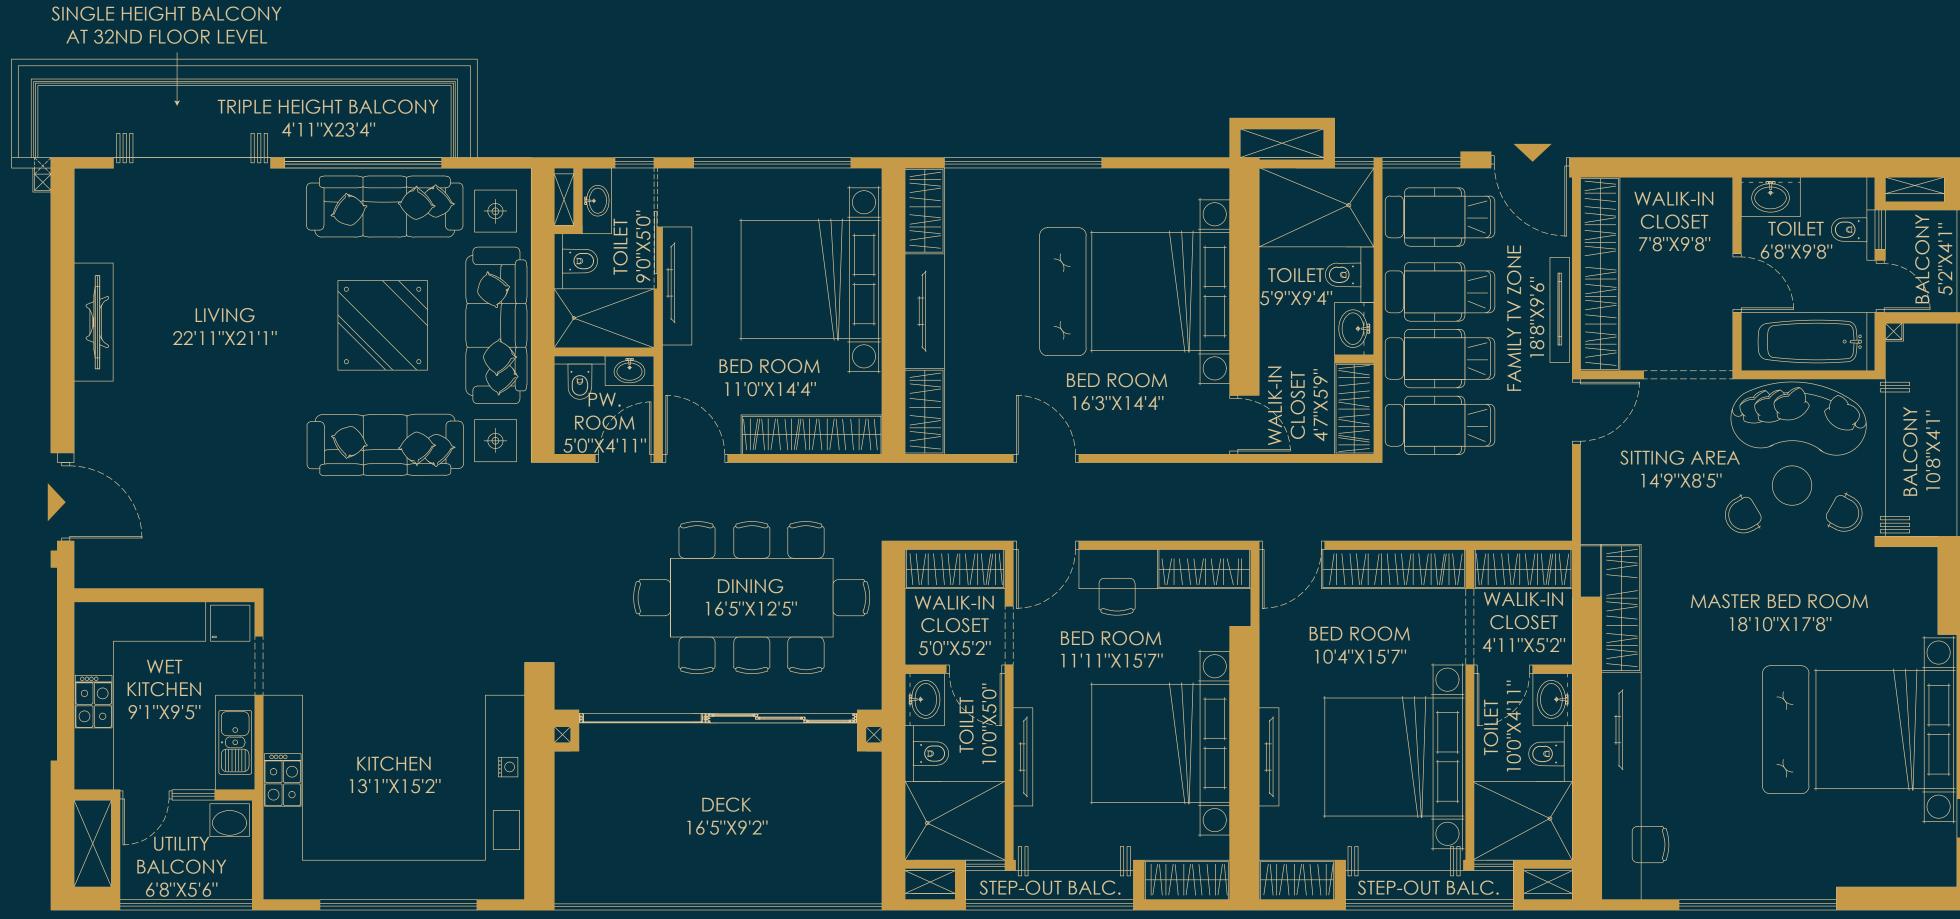

### 4 BHK Simplex - Type A

8TH. 11TH, 14TH. 17TH, 20TH, 23RD, 26TH, 29TH, 32ND FLOOR

Carpet Area : 2108 Sqft Balcony Area : 458 Sqft