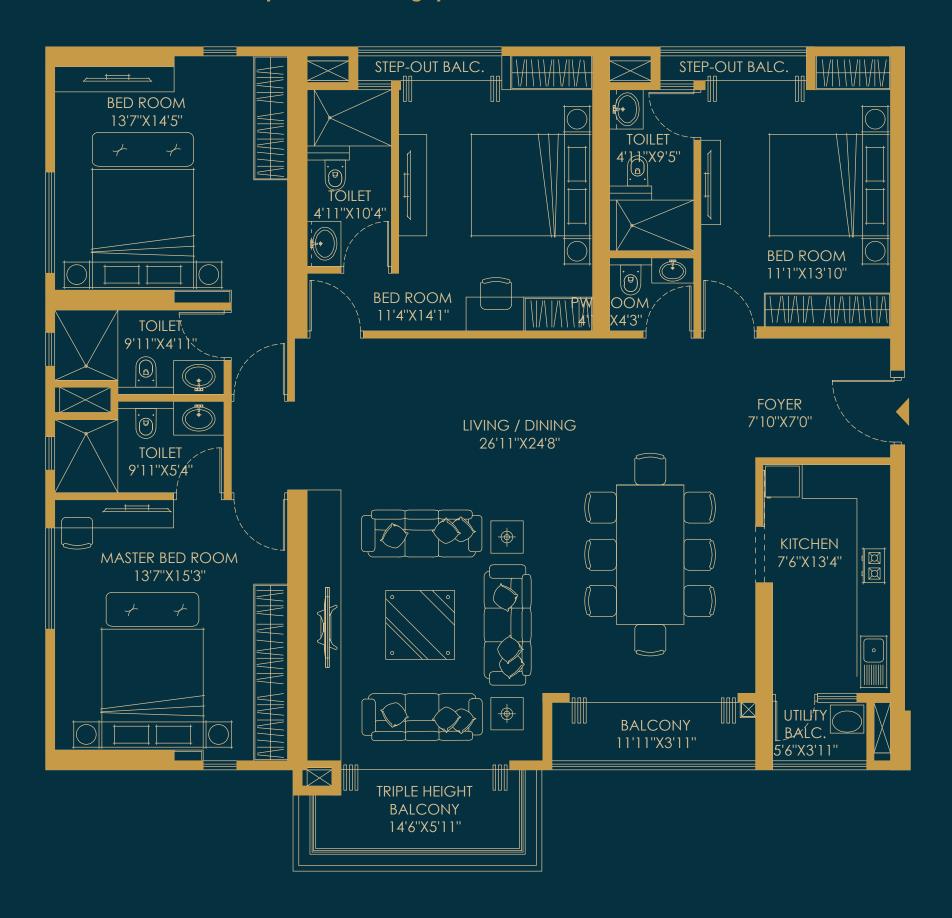

### 4 BHK Simplex - Type A

3RD, 6TH, 9TH, 12TH, 15TH, 18TH, 21ST, 24TH 27TH, 30TH FLOOR

Carpet Area : 2108 Sqft Balcony Area : 301 Sqft

## 4 BHK Simplex - Type A

4TH, 5TH, 7TH, 10TH, 13TH, 16TH, 19TH, 22ND, 25TH, 28TH, 31ST FLOOR

Carpet Area : 2108 Sqft Balcony Area : 113 Sqft

### 4 BHK Simplex - Type A

8TH. 11TH, 14TH. 17TH, 20TH, 23RD, 26TH, 29TH, 32ND FLOOR

Carpet Area : 2108 Sqft Balcony Area : 458 Sqft