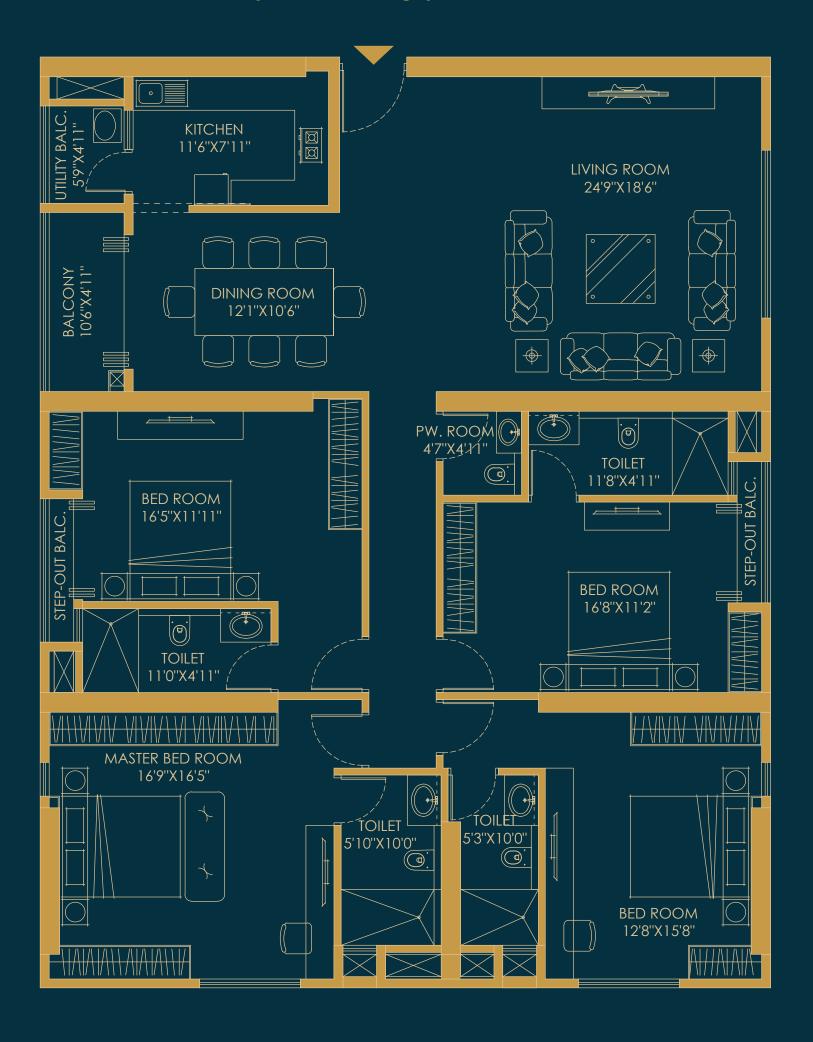

### 4 BHK Simplex - Type A

3RD, 6TH, 9TH, 12TH, 15TH, 18TH, 21ST, 24TH 27TH, 30TH FLOOR

Carpet Area : 2108 Sqft Balcony Area : 301 Sqft

## 4 BHK Simplex - Type A

4TH, 5TH, 7TH, 10TH, 13TH, 16TH, 19TH, 22ND, 25TH, 28TH, 31ST FLOOR

Carpet Area : 2108 Sqft Balcony Area : 113 Sqft

### 4 BHK Simplex - Type A

8TH. 11TH, 14TH. 17TH, 20TH, 23RD, 26TH, 29TH, 32ND FLOOR

Carpet Area : 2108 Sqft Balcony Area : 458 Sqft