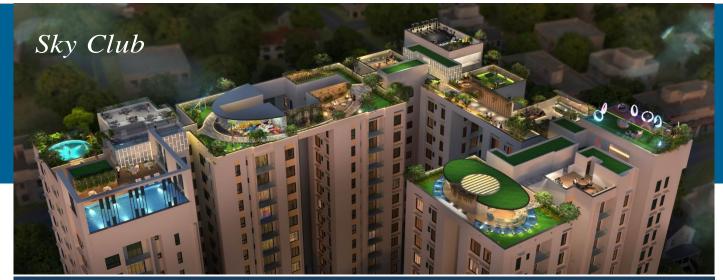

## 25,000 SQFT. SKY CLUB

Wide array of amenities with world class features

### **AMENITIES AT A GLANCE**

Infinity Swimming Pool

Walking Trail

Kid's Pool

Outdoor Play Area

Indoor Games Room

Gymnasium - Indoor

Open Lounge

Yoga Deck

Lounge - Indoor

Spa

Amphitheatre - Roof

Gymnasium - Open Air

Astronomical Deck

Creche

Adda Zone

Cabana

Landscaped Garden

Fruit Plantation Zone

Banquet Hall

Organic Farming Patch

Amphitheatre - Ground Floor

Multi-Purpose Court - Ground Floor

Kid's Games Room

Senior Citizen Zone