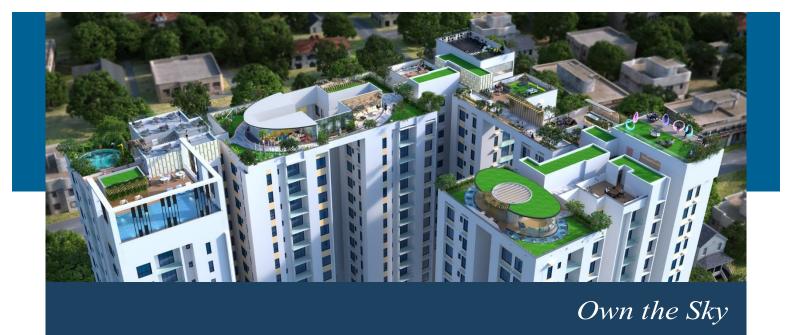

## 25,000 SQFT. SKY CLUB

Wide array of amenities with world class features

### **AMENITIES AT A GLANCE**

Infinity Swimming Pool

Walking Trail

Kid's Pool

Outdoor Play Area

Indoor Games Room

Gymnasium - Indoor

Open Lounge

Yoga Deck

Lounge - Indoor

Spa

Amphitheatre - Roof

Gymnasium - Open Air

Astronomical Deck

Creche

Adda Zone

Cabana

Landscaped Garden

Fruit Plantation Zone

Banquet Hall

Organic Farming Patch

Amphitheatre - Ground Floor

Multi-Purpose Court - Ground Floor

Kid's Games Room

Senior Citizen Zone