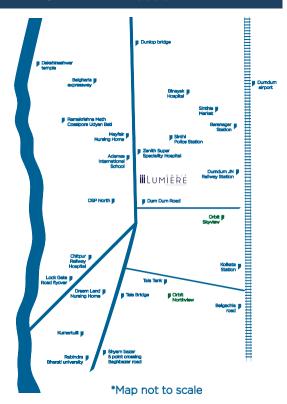

#### LOCATION - 58/3 B.T. ROAD. CHIRIYAMORE. KOLKATA - 700002

# CONNECTED CONVENIENTLY FROM HORIZON TO HOME

| Chiriamore crossing         | 350 mt |
|-----------------------------|--------|
| Chiriamore bus stop         | 600 mt |
| Rabindra bharti university  | 1 km   |
| Paikpara/BT road crossing   | 1.3 km |
| Sinthi more crossing        | 1.3 km |
| Hooghly river ghat          | 1.3 km |
| Dumdum metro                | 1.8 km |
| Shyambazar metro            | 3.3 km |
| Shyambazar 5 point crossing | 3.6 km |
| Kumartulli                  | 3.7 km |
| Kolkata railway station     | 3.8 km |
| Dunlop bridge               | 3.9 km |
| Dakshineshwar temple        | 5.6 km |
| Dumdum airport              | 9.7 km |

https://goo.gl/maps/pBtX56Medg6gvgwbA