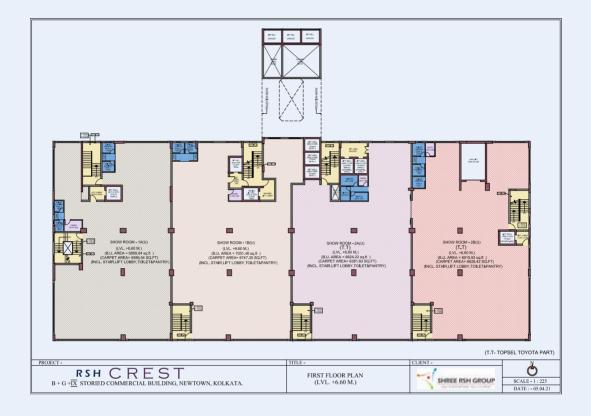

ace for dynamic enterprises that plan to take on the world.



## WHAT'S NEAR



### WHAT'S NEAR



JAGUAR LAND ROVER (1 Minute)



CITY CENTER 2 (5 Minutes)



ECO PARK (5 Minutes)



BISWA BANGLA (10 Minutes)

### WHAT'S NEAR



KOLKATA AIRPORT (15 Minutes)



HYATT REGENCY KOLKATA (15 Minutes)



AMRI HOSPITAL (25 Minutes)



QUEST MALL (30 Minutes)



### AMENITIES



# **SPECIFICATIONS**



### AMENITIES & SPECIFICATIONS



CEILING HEIGHT

3.3 Mts.



CAFETERIA

For staff



**CAR PARKING** 

300 Cars



**CORRIDOR WIDTH** 

2.5 Mts.



TOILET (EACH FLOOR)

Ladies & Gents Separate



ELECTRICAL

Copper electrical as per ASEE International Standard



**ELEVATORS** 

Thirteen (13)



CCTV

24x7 Security



WATER SUPPLY

24x7 (UPVC Pipe lines)



## FLOOR PLAN





#### 1st FLOOR PLAN



#### 2<sup>nd</sup> FLOOR PLAN



#### 3rd FLOOR PLAN



### 4th FLOOR PLAN



#### 5<sup>th</sup> FLOOR PLAN



#### 6th FLOOR PLAN





#### 7th FLOOR PLAN



#### 8th FLOOR PLAN



#### 9th FLOOR PLAN



### CONTACT US