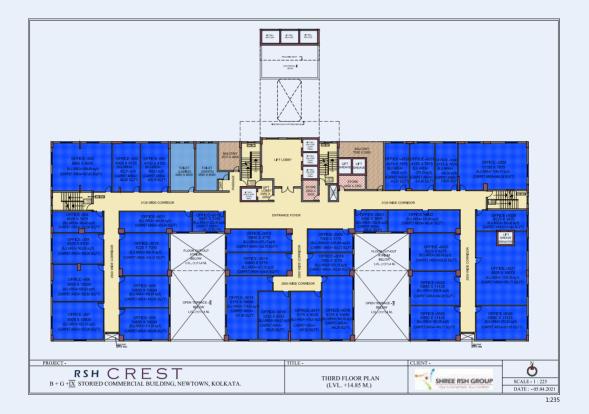

d.



## WHAT'S NEAR



### WHAT'S NEAR



JAGUAR LAND ROVER (1 Minute)



CITY CENTER 2 (5 Minutes)



ECO PARK (5 Minutes)



BISWA BANGLA (10 Minutes)

### WHAT'S NEAR



KOLKATA AIRPORT (15 Minutes)



HYATT REGENCY KOLKATA (15 Minutes)



AMRI HOSPITAL (25 Minutes)



QUEST MALL (30 Minutes)



### AMENITIES



# **SPECIFICATIONS**



### AMENITIES & SPECIFICATIONS



CEILING HEIGHT

3.3 Mts.



CAFETERIA

For staff



**CAR PARKING** 

300 Cars



**CORRIDOR WIDTH** 

2.5 Mts.



TOILET (EACH FLOOR)

Ladies & Gents Separate



ELECTRICAL

Copper electrical as per ASEE International Standard



**ELEVATORS** 

Thirteen (13)



CCTV

24x7 Security



WATER SUPPLY

24x7 (UPVC Pipe lines)



## FLOOR PLAN





#### 1st FLOOR PLAN



#### 2<sup>nd</sup> FLOOR PLAN



#### 3rd FLOOR PLAN



### 4th FLOOR PLAN



#### 5<sup>th</sup> FLOOR PLAN



#### 6th FLOOR PLAN





#### 7th FLOOR PLAN



#### 8th FLOOR PLAN



#### 9th FLOOR PLAN



### CONTACT US