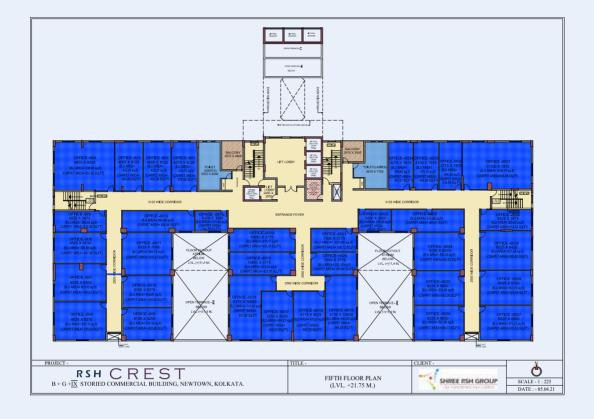

OVER (1 Minute)



CITY CENTER 2 (5 Minutes)



ECO PARK (5 Minutes)



BISWA BANGLA (10 Minutes)

### WHAT'S NEAR



KOLKATA AIRPORT (15 Minutes)



HYATT REGENCY KOLKATA (15 Minutes)



AMRI HOSPITAL (25 Minutes)



QUEST MALL (30 Minutes)



### AMENITIES



# **SPECIFICATIONS**



### AMENITIES & SPECIFICATIONS



CEILING HEIGHT

3.3 Mts.



CAFETERIA

For staff



**CAR PARKING** 

300 Cars



**CORRIDOR WIDTH** 

2.5 Mts.



TOILET (EACH FLOOR)

Ladies & Gents Separate



ELECTRICAL

Copper electrical as per ASEE International Standard



**ELEVATORS** 

Thirteen (13)



CCTV

24x7 Security



WATER SUPPLY

24x7 (UPVC Pipe lines)



## FLOOR PLAN





#### 1st FLOOR PLAN



#### 2<sup>nd</sup> FLOOR PLAN



#### 3rd FLOOR PLAN



### 4th FLOOR PLAN



#### 5<sup>th</sup> FLOOR PLAN



#### 6th FLOOR PLAN





#### 7th FLOOR PLAN



#### 8th FLOOR PLAN



#### 9th FLOOR PLAN



### CONTACT US