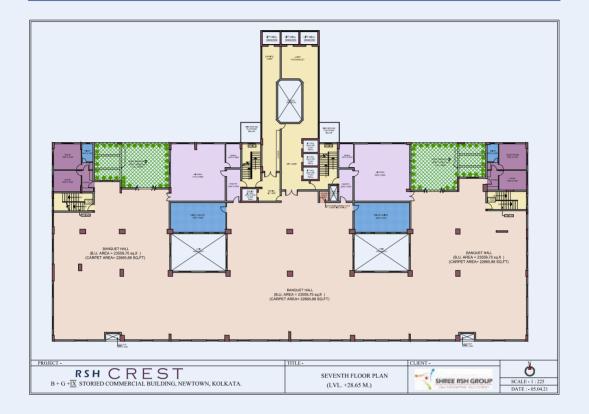

ECO PARK (5 Minutes)



BISWA BANGLA (10 Minutes)

### WHAT'S NEAR



KOLKATA AIRPORT (15 Minutes)



HYATT REGENCY KOLKATA (15 Minutes)



AMRI HOSPITAL (25 Minutes)



QUEST MALL (30 Minutes)



### AMENITIES



# **SPECIFICATIONS**



### AMENITIES & SPECIFICATIONS



CEILING HEIGHT

3.3 Mts.



CAFETERIA

For staff



**CAR PARKING** 

300 Cars



**CORRIDOR WIDTH** 

2.5 Mts.



TOILET (EACH FLOOR)

Ladies & Gents Separate



ELECTRICAL

Copper electrical as per ASEE International Standard



**ELEVATORS** 

Thirteen (13)



CCTV

24x7 Security



WATER SUPPLY

24x7 (UPVC Pipe lines)



## FLOOR PLAN





#### 1st FLOOR PLAN



#### 2<sup>nd</sup> FLOOR PLAN



#### 3rd FLOOR PLAN



### 4th FLOOR PLAN



#### 5<sup>th</sup> FLOOR PLAN



#### 6th FLOOR PLAN





#### 7th FLOOR PLAN



#### 8th FLOOR PLAN



#### 9th FLOOR PLAN



### CONTACT US