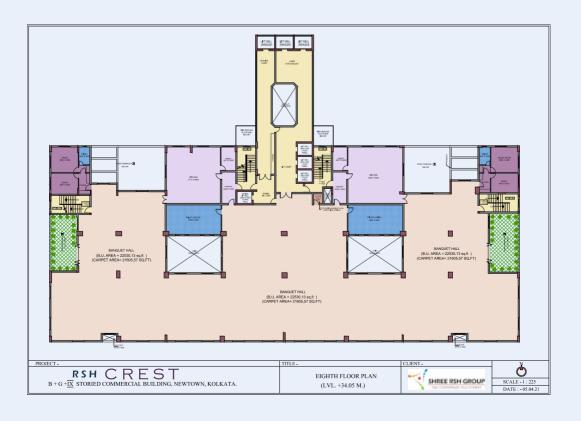

BISWA BANGLA (10 Minutes)

### WHAT'S NEAR



KOLKATA AIRPORT (15 Minutes)



HYATT REGENCY KOLKATA (15 Minutes)



AMRI HOSPITAL (25 Minutes)



QUEST MALL (30 Minutes)



### AMENITIES



# **SPECIFICATIONS**



### AMENITIES & SPECIFICATIONS



CEILING HEIGHT

3.3 Mts.



CAFETERIA

For staff



**CAR PARKING** 

300 Cars



**CORRIDOR WIDTH** 

2.5 Mts.



TOILET (EACH FLOOR)

Ladies & Gents Separate



ELECTRICAL

Copper electrical as per ASEE International Standard



**ELEVATORS** 

Thirteen (13)



CCTV

24x7 Security



WATER SUPPLY

24x7 (UPVC Pipe lines)



## FLOOR PLAN





#### 1st FLOOR PLAN



#### 2<sup>nd</sup> FLOOR PLAN



#### 3rd FLOOR PLAN



### 4th FLOOR PLAN



#### 5<sup>th</sup> FLOOR PLAN



#### 6th FLOOR PLAN





#### 7th FLOOR PLAN



#### 8th FLOOR PLAN



#### 9th FLOOR PLAN



### CONTACT US