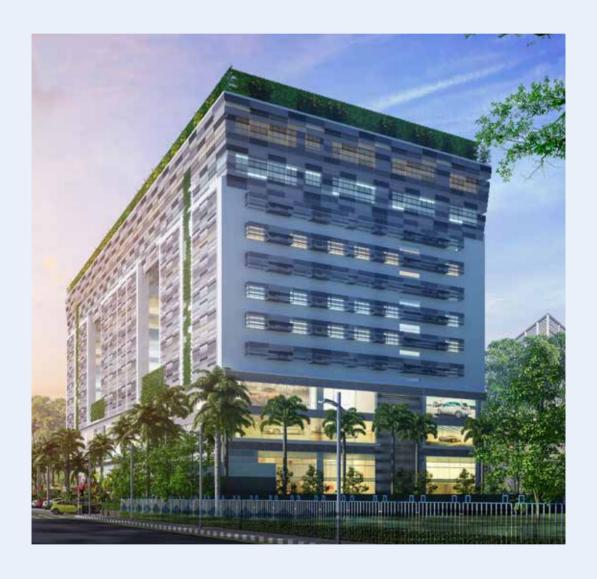

Possession Status: December 2023

**Location**: New Town

Total super area: 3,00,000 sq. ft.

Structure: B+G+ IX

Frontage Width: 80.0 Mts.

HIRA No.: Applied

**RSH Crest** offers businesses a hi-tech space with all amenities imaginable equipped with the right ambience and environment. It is poised to be an ideal place for dynamic enterprises that plan to take on the world.