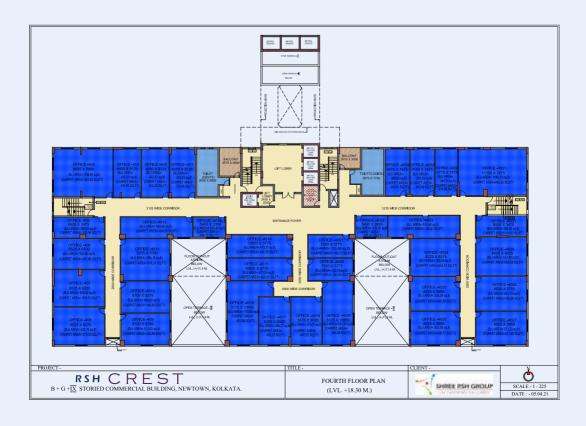

### WHAT'S NEAR



JAGUAR LAND ROVER (1 Minute)



CITY CENTER 2 (5 Minutes)



ECO PARK (5 Minutes)



BISWA BANGLA (10 Minutes)

### WHAT'S NEAR



KOLKATA AIRPORT (15 Minutes)



HYATT REGENCY KOLKATA (15 Minutes)



AMRI HOSPITAL (25 Minutes)



QUEST MALL (30 Minutes)



### AMENITIES



# **SPECIFICATIONS**



### AMENITIES & SPECIFICATIONS



CEILING HEIGHT

3.3 Mts.



CAFETERIA

For staff



**CAR PARKING** 

300 Cars



**CORRIDOR WIDTH** 

2.5 Mts.



TOILET (EACH FLOOR)

Ladies & Gents Separate



ELECTRICAL

Copper electrical as per ASEE International Standard



**ELEVATORS** 

Thirteen (13)



CCTV

24x7 Security



WATER SUPPLY

24x7 (UPVC Pipe lines)



## FLOOR PLAN





#### 1st FLOOR PLAN



#### 2<sup>nd</sup> FLOOR PLAN



#### 3rd FLOOR PLAN



### 4th FLOOR PLAN



#### 5<sup>th</sup> FLOOR PLAN



#### 6th FLOOR PLAN





#### 7th FLOOR PLAN



#### 8th FLOOR PLAN



#### 9th FLOOR PLAN



### CONTACT US