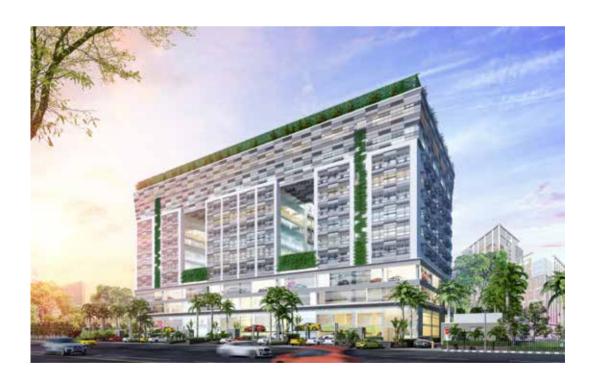

Possession Status: December 2023

**Location**: New Town

Total super area: 3,00,000 sq. ft.

Structure: B+G+ IX

Frontage Width: 80.0 Mts.

HIRA No.: Applied

**RSH Crest** offers businesses a hi-tech space with all amenities imaginable equipped with the right ambience and environment. It is poised to be an ideal place for dynamic enterprises that plan to take on the world.