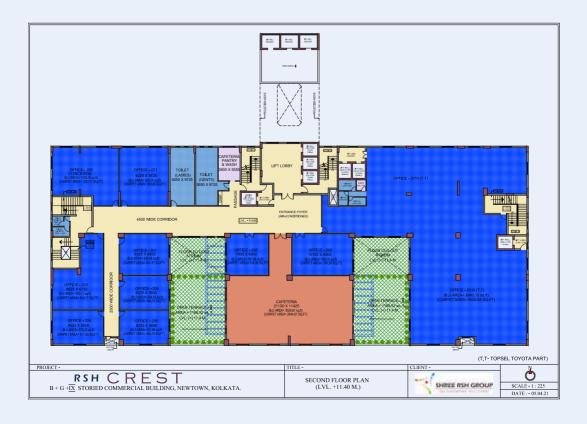

lan to take on the world.



## WHAT'S NEAR



### WHAT'S NEAR



JAGUAR LAND ROVER (1 Minute)



CITY CENTER 2 (5 Minutes)



ECO PARK (5 Minutes)



BISWA BANGLA (10 Minutes)

### WHAT'S NEAR



KOLKATA AIRPORT (15 Minutes)



HYATT REGENCY KOLKATA (15 Minutes)



AMRI HOSPITAL (25 Minutes)



QUEST MALL (30 Minutes)



### AMENITIES



# **SPECIFICATIONS**



### AMENITIES & SPECIFICATIONS



CEILING HEIGHT

3.3 Mts.



CAFETERIA

For staff



**CAR PARKING** 

300 Cars



**CORRIDOR WIDTH** 

2.5 Mts.



TOILET (EACH FLOOR)

Ladies & Gents Separate



ELECTRICAL

Copper electrical as per ASEE International Standard



**ELEVATORS** 

Thirteen (13)



CCTV

24x7 Security



WATER SUPPLY

24x7 (UPVC Pipe lines)



## FLOOR PLAN





#### 1st FLOOR PLAN



#### 2<sup>nd</sup> FLOOR PLAN



#### 3rd FLOOR PLAN



### 4th FLOOR PLAN



#### 5<sup>th</sup> FLOOR PLAN



#### 6th FLOOR PLAN





#### 7th FLOOR PLAN



#### 8th FLOOR PLAN



#### 9th FLOOR PLAN



### CONTACT US