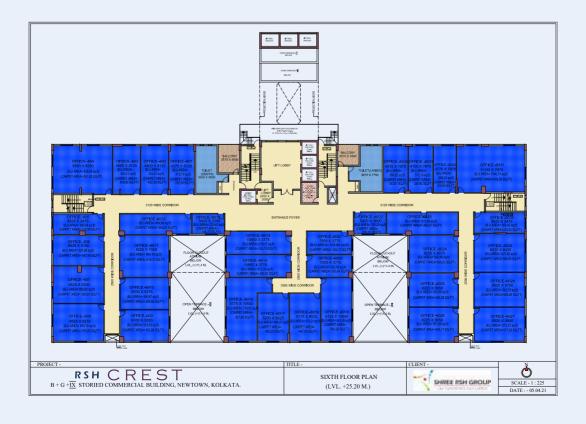

CENTER 2 (5 Minutes)



ECO PARK (5 Minutes)



BISWA BANGLA (10 Minutes)

### WHAT'S NEAR



KOLKATA AIRPORT (15 Minutes)



HYATT REGENCY KOLKATA (15 Minutes)



AMRI HOSPITAL (25 Minutes)



QUEST MALL (30 Minutes)



### AMENITIES



# **SPECIFICATIONS**



### AMENITIES & SPECIFICATIONS



CEILING HEIGHT

3.3 Mts.



CAFETERIA

For staff



**CAR PARKING** 

300 Cars



**CORRIDOR WIDTH** 

2.5 Mts.



TOILET (EACH FLOOR)

Ladies & Gents Separate



ELECTRICAL

Copper electrical as per ASEE International Standard



**ELEVATORS** 

Thirteen (13)



CCTV

24x7 Security



WATER SUPPLY

24x7 (UPVC Pipe lines)



## FLOOR PLAN





#### 1st FLOOR PLAN



#### 2<sup>nd</sup> FLOOR PLAN



#### 3rd FLOOR PLAN



### 4th FLOOR PLAN



#### 5<sup>th</sup> FLOOR PLAN



#### 6th FLOOR PLAN





#### 7th FLOOR PLAN



#### 8th FLOOR PLAN



#### 9th FLOOR PLAN



### CONTACT US