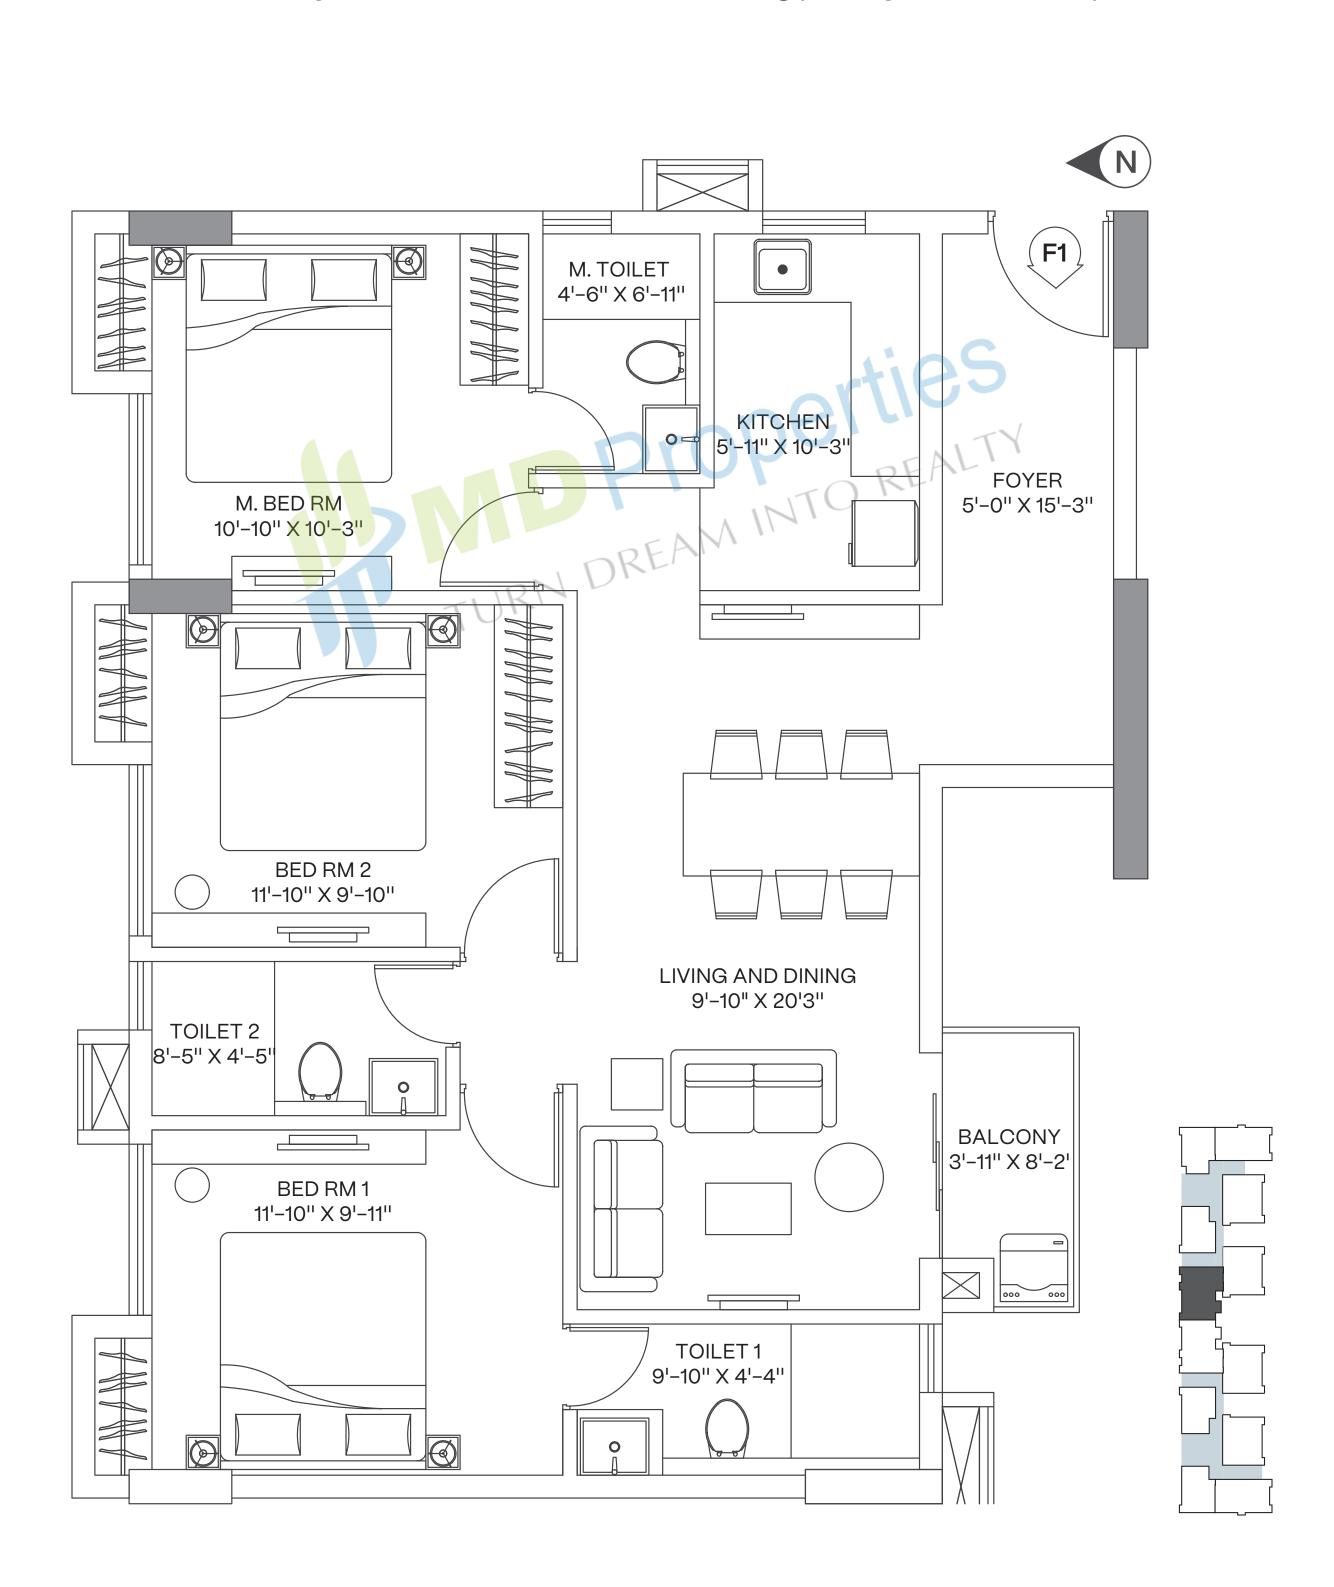

# JADE GROVE

#### 3 BHK

WING 1 | UNIT F1 FLOOR 4 - 12 CARPET AREA 872 sq.ft. BALCONY AREA 32 sq.ft.

- Wide panoramic view of the city from bedrooms and living area.
- · Efficiently designed cross ventilated unit.
- Skyline view from south facing balcony.
- Efficiently designed bedroom with additional wardrobe space.
- An extended foyer area at the entrance enhancing privacy in the entire apartment.