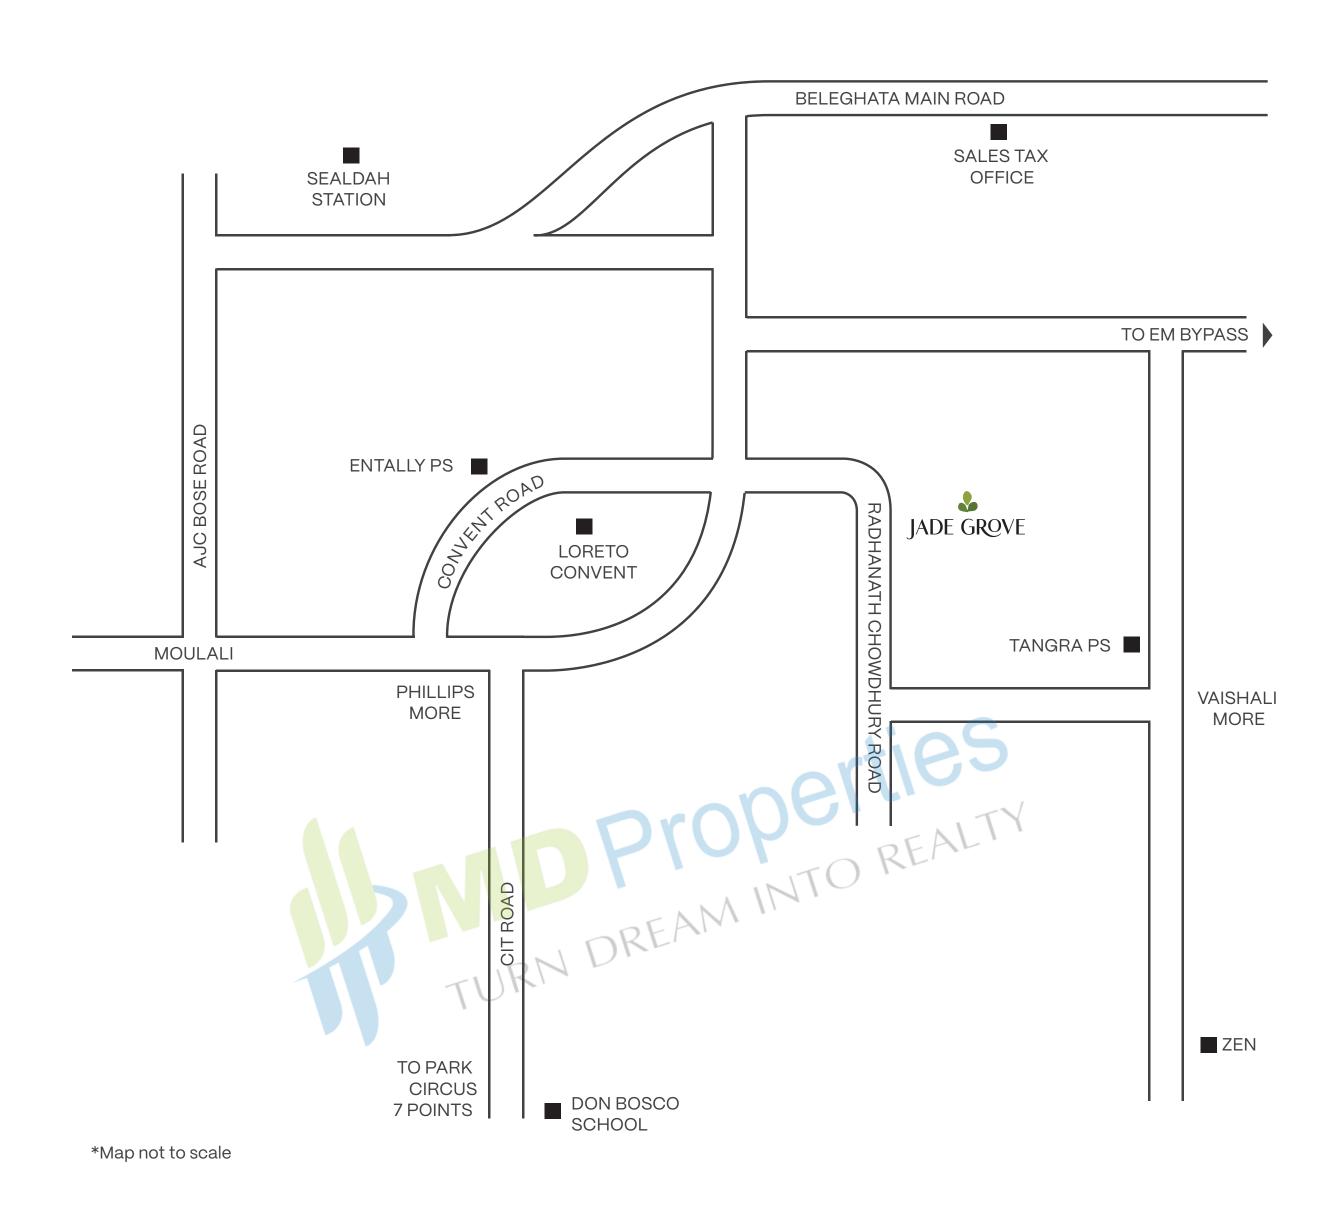

## **LOCATION**

## DISTANCES FROM JADE GROVE

| EDUCATION                      |                    | HEALTHCARE                        |                    |
|--------------------------------|--------------------|-----------------------------------|--------------------|
| Loreto Convent School, Entally | 750 Metres         | Neotia Women & Child Care         | 3.8 Kms            |
| Calcutta Boys, Moulali         | 2 Kms              | Belle Vue Clinic                  | 4.2 Kms            |
| Don Bosco, Park Circus         | 2.5 Kms            | Calcutta National Medical College | 2.4 Kms            |
|                                |                    |                                   |                    |
|                                |                    |                                   |                    |
| ENTERTAINMENT                  |                    | COMMUTE                           |                    |
| ENTERTAINMENT The Oberoi Grand | 3.6 Kms            | COMMUTE Phillips More             | 1.1 Kms            |
|                                | 3.6 Kms<br>3.2 Kms |                                   | 1.1 Kms<br>1.7 Kms |
| The Oberoi Grand               |                    | Phillips More                     |                    |