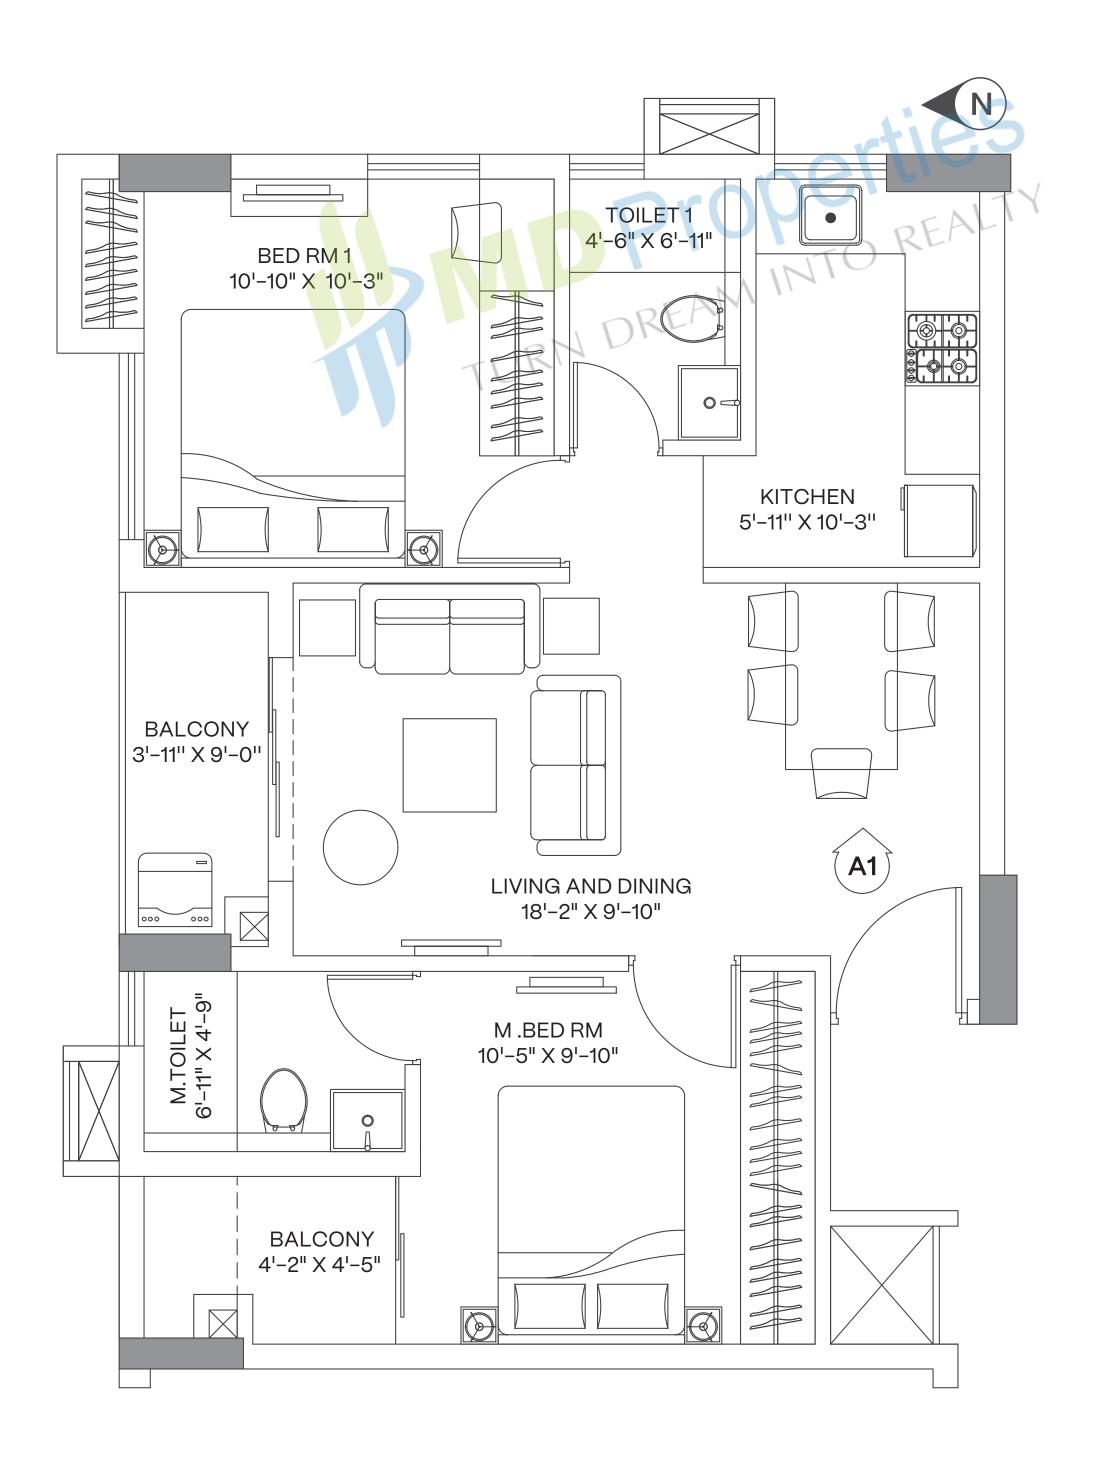

#### 2 BHK

WING 1 | UNIT A1
FLOOR 3 - 11
CARPET AREA 563 sq.ft.
BALCONY AREA 55 sq.ft.

- Comes with two balconies, one with the living and dining area & the other one exclusively with the master bedroom.
- Exclusively designed two sides open unit which allows uninterrupted view and ample natural flow of light into the apartment.
- · Efficiently designed bedrooms with dedicated wardrobe space.
- Start your day with early morning sunrise from east open window in the bedroom.
- Rectangular living and dining area seamlessly connected to a balcony, offering an extension of space for perfect family time.