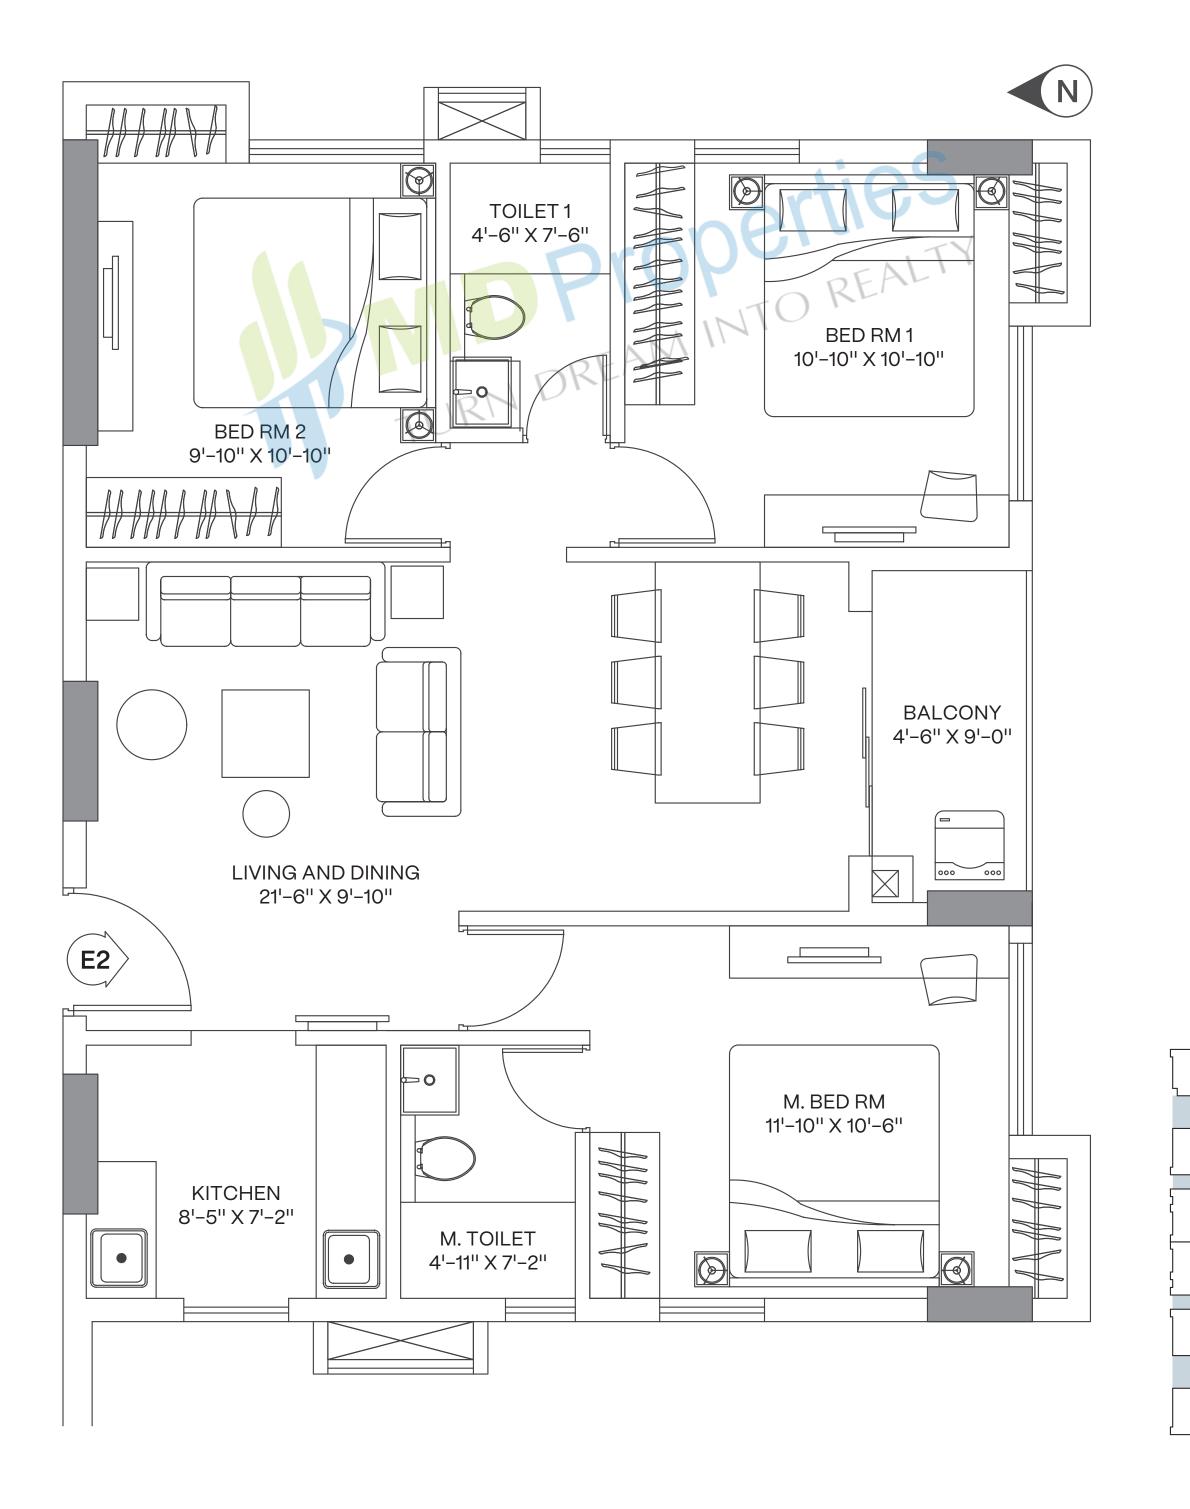

#### 3 BHK

WING 2 | UNIT E2 FLOOR 5 - 12 CARPET AREA 784 sq.ft. BALCONY AREA 42 sq.ft.

- Efficiently designed bedrooms with long windows along with additional wardrobe space.
- 3 sides open.
- Full of natural air throughout the day and light as the unit is east and west open.
- Spacious living and dining area seamlessly connected to a balcony, offering an extension of space for family time.
- · Major part of the unit is south open which enables constant air flow.