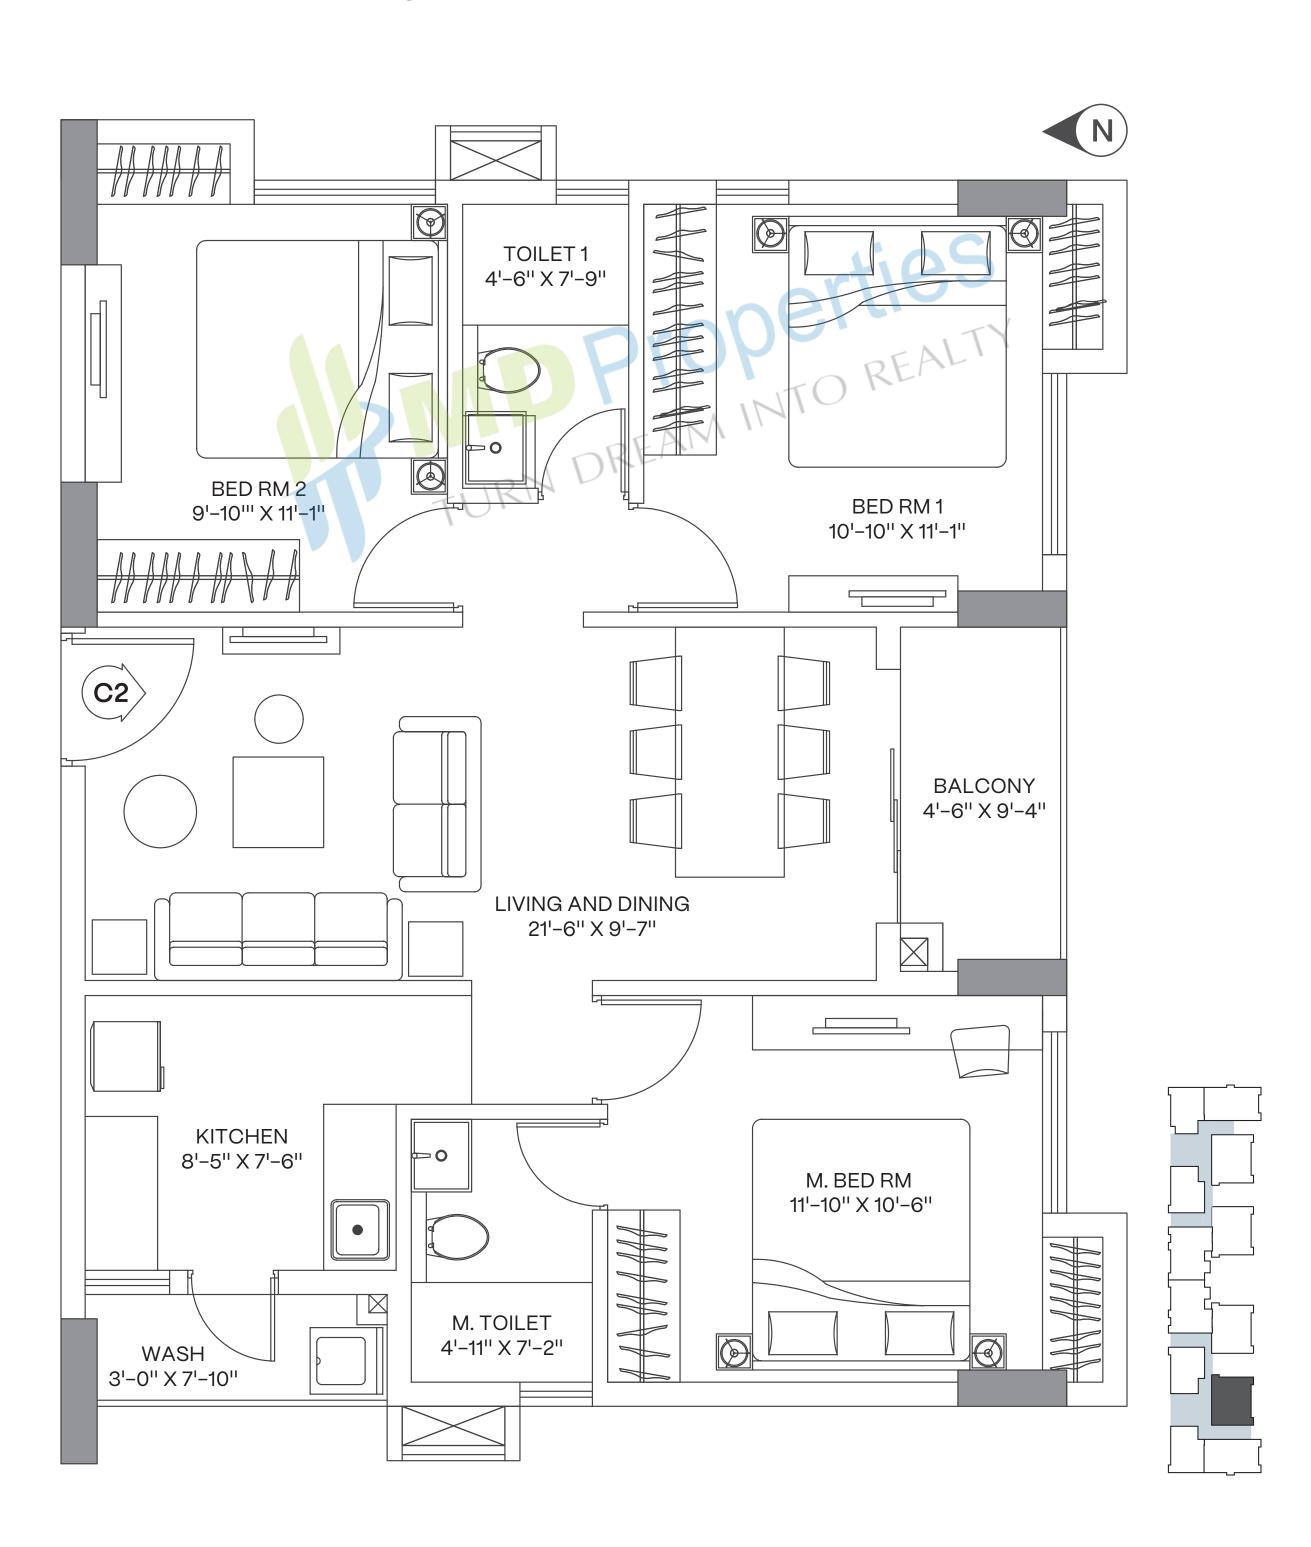

# JADE GROVE

#### 3 BHK

WING 2 | UNIT C2 FLOOR 3 - 12 CARPET AREA 758 sq.ft. BALCONY AREA 67 sq.ft.

- Efficiently designed cross ventilated bedrooms with an additional wardrobe space.
- Spacious living and dining area seamlessly connected to a south open balcony, offering an extension of space for perfect family time.
- · Additional utility space attached with the large kitchen.
- · 3 sides open which allows ample natural light and air into the apartment.
- Full of natural air and light as the unit is south and east open.