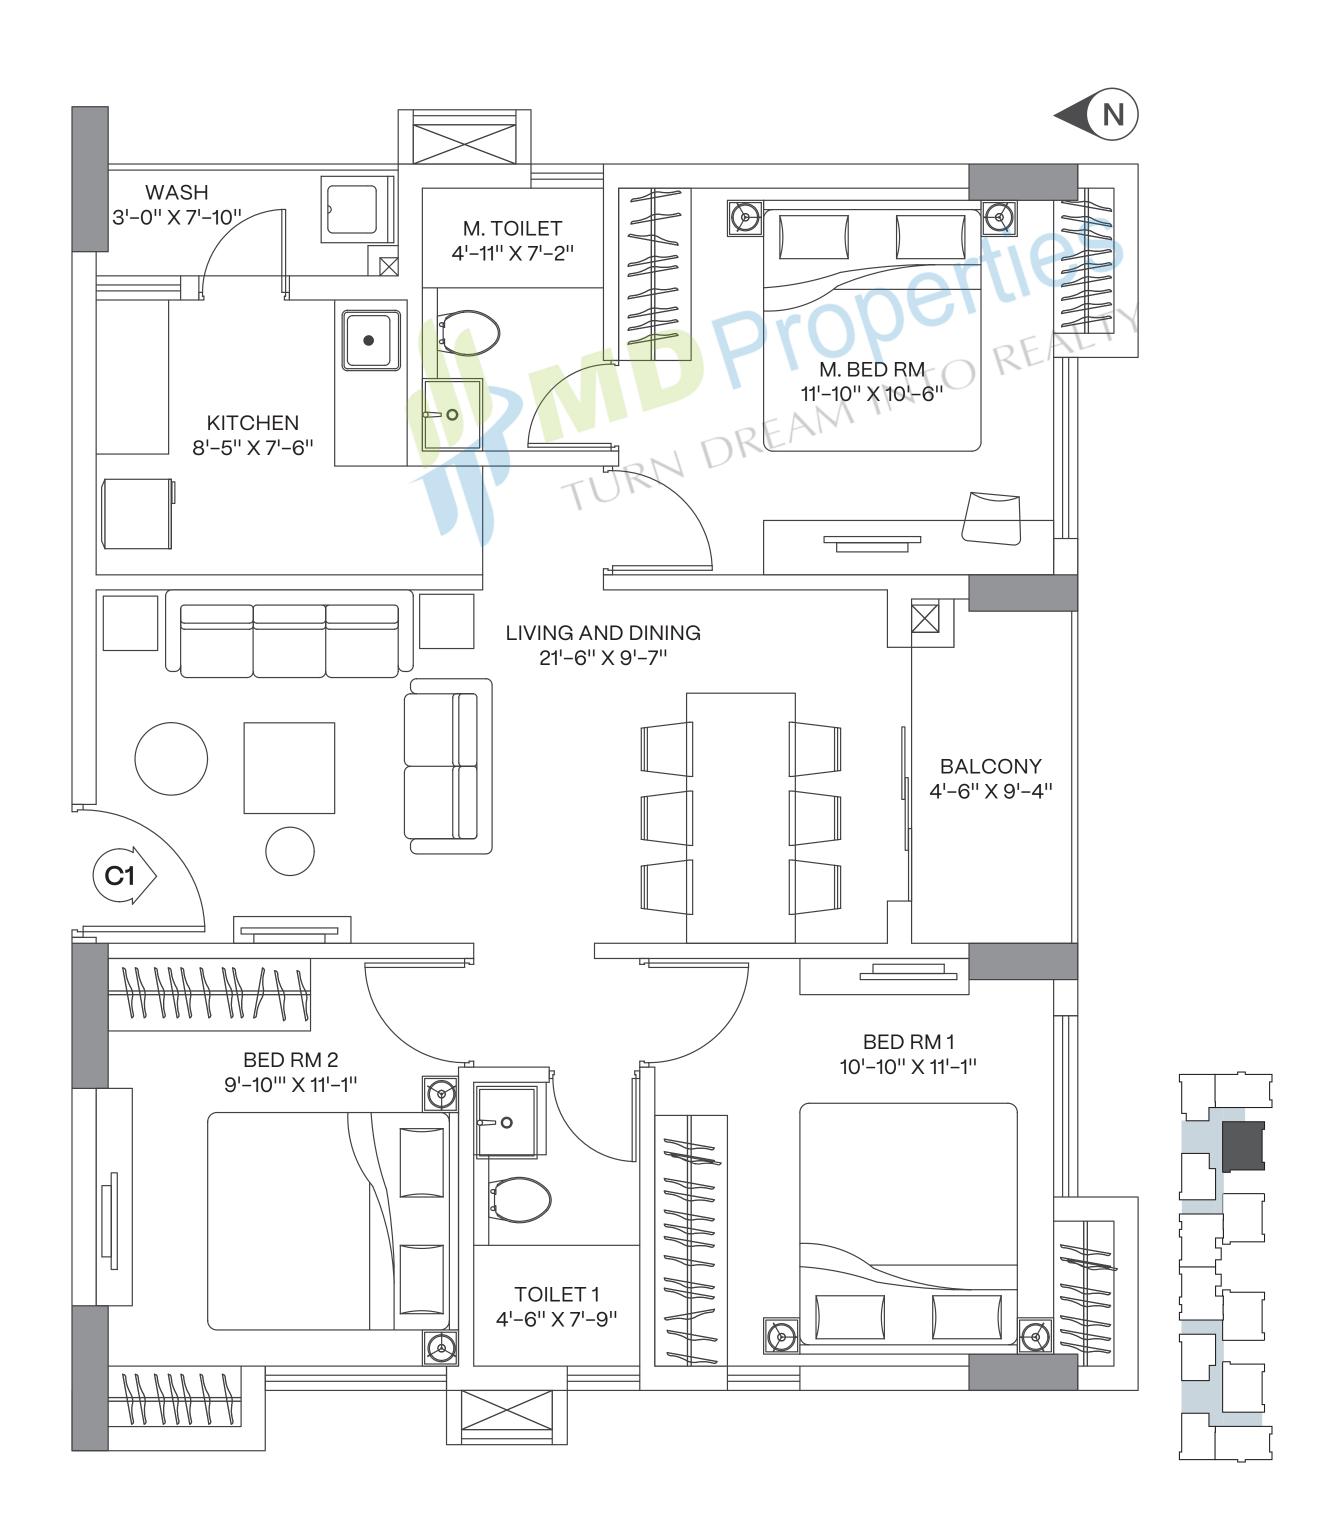

#### 3 BHK

WING 1 | UNIT C1 FLOOR 3 - 12 CARPET AREA 758 sq.ft. BALCONY AREA 67 sq.ft.

- · Efficiently designed cross ventilated bedrooms with an additional wardrobe space.
- Spacious living and dining area seamlessly connected to a south open balcony, offering an extension of space for perfect family time.
- · Additional utility space attached with the large kitchen.
- · 3 sides open which allows ample natural light and air into the apartment.
- Full of natural air and light as the unit is south and east open.