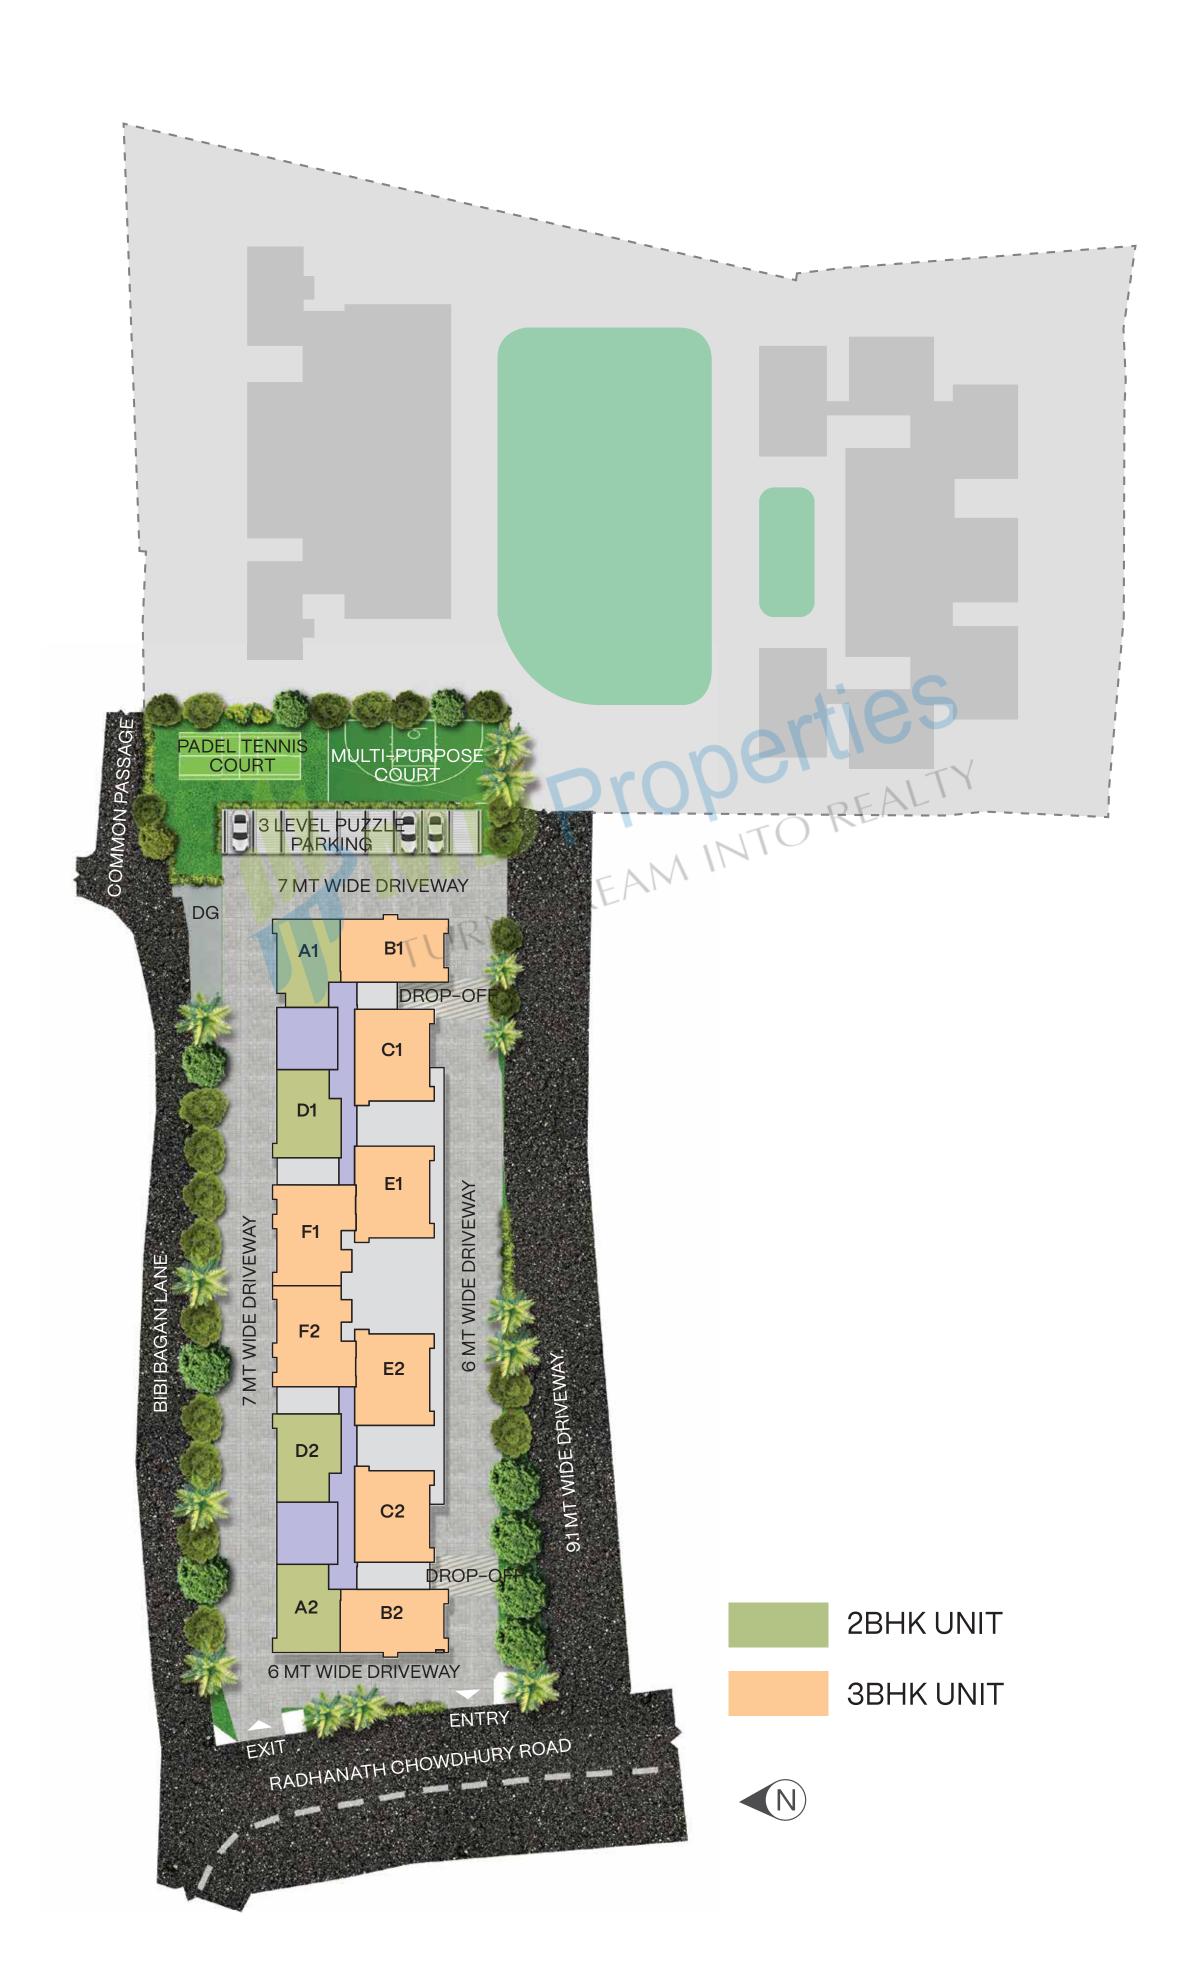

## **SITE MAP**

116 Apartments

2,3&4
BHK Homes

30 mtr Triple-height Swimming Pool with Kids' Pool and Jacuzzi

## **OUTDOOR**

Green lawn

Multi-purpose play court

Padel tennis court