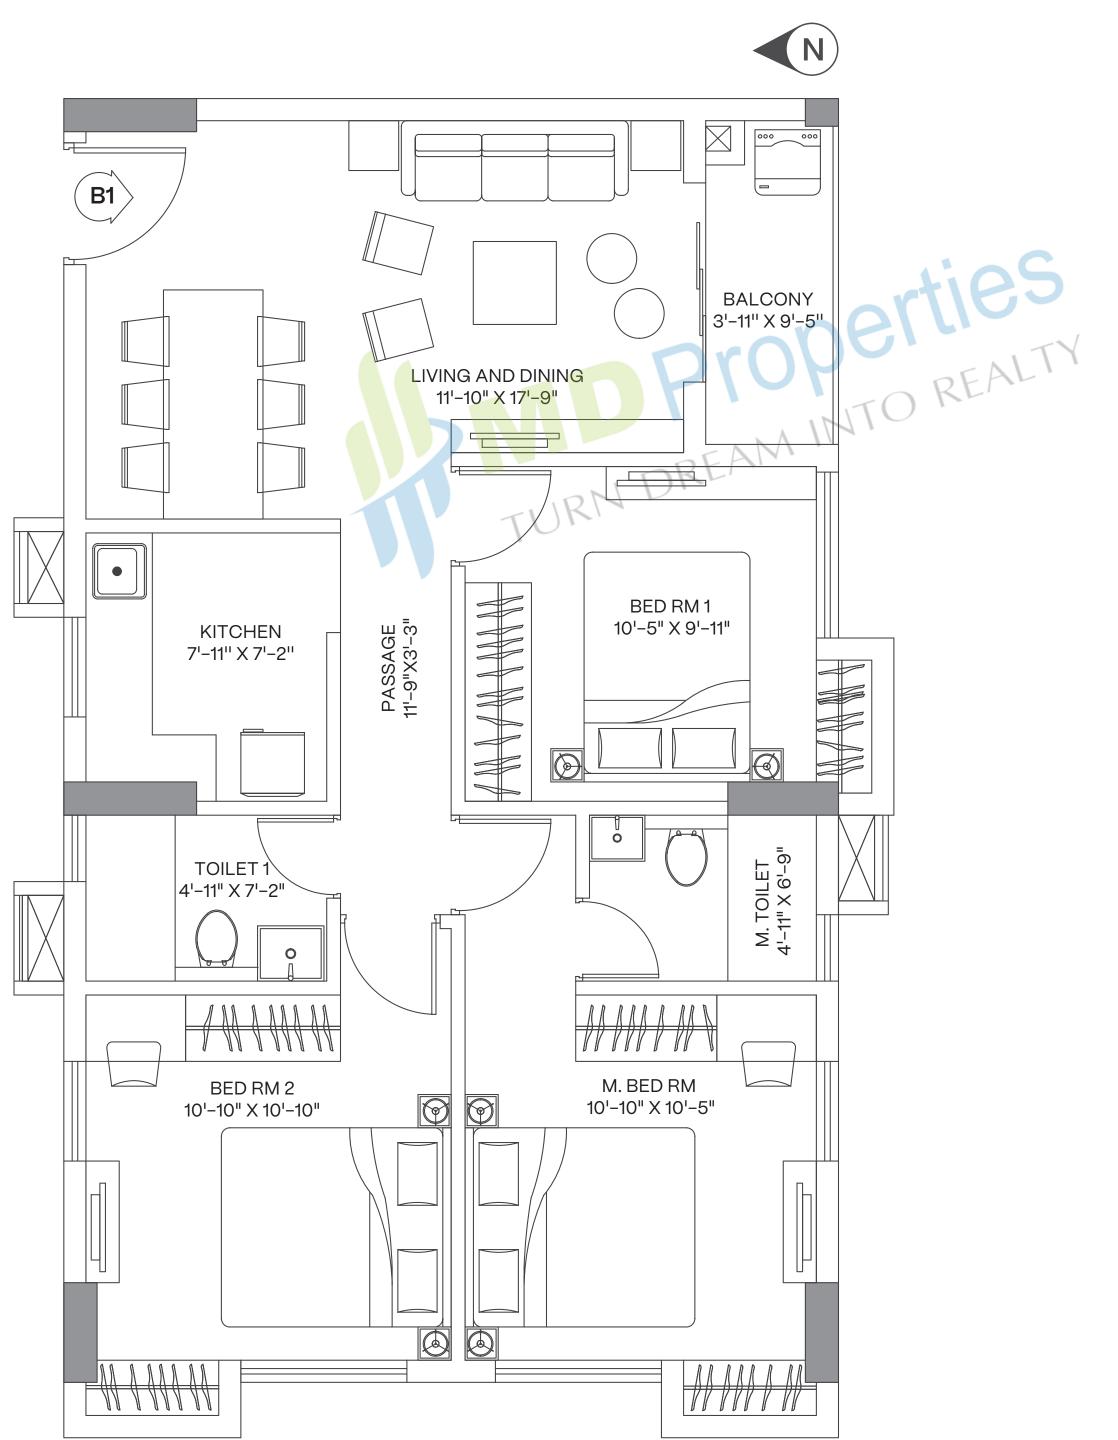

#### 3 BHK

WING 1 | UNIT B1
FLOOR 3 - 11
CARPET AREA 754 sq.ft.
BALCONY AREA 37 sq.ft.

- 3 sides open.
- Start your day with the view of early morning sunrise from East open windows in the bedroom and living area.
- · Picturesque view of beautiful lush green and play area from the balcony & bedrooms.
- · Efficiently designed bedrooms with additional wardrobe space.
- Meticulously designed bedrooms with ample cross ventilation.