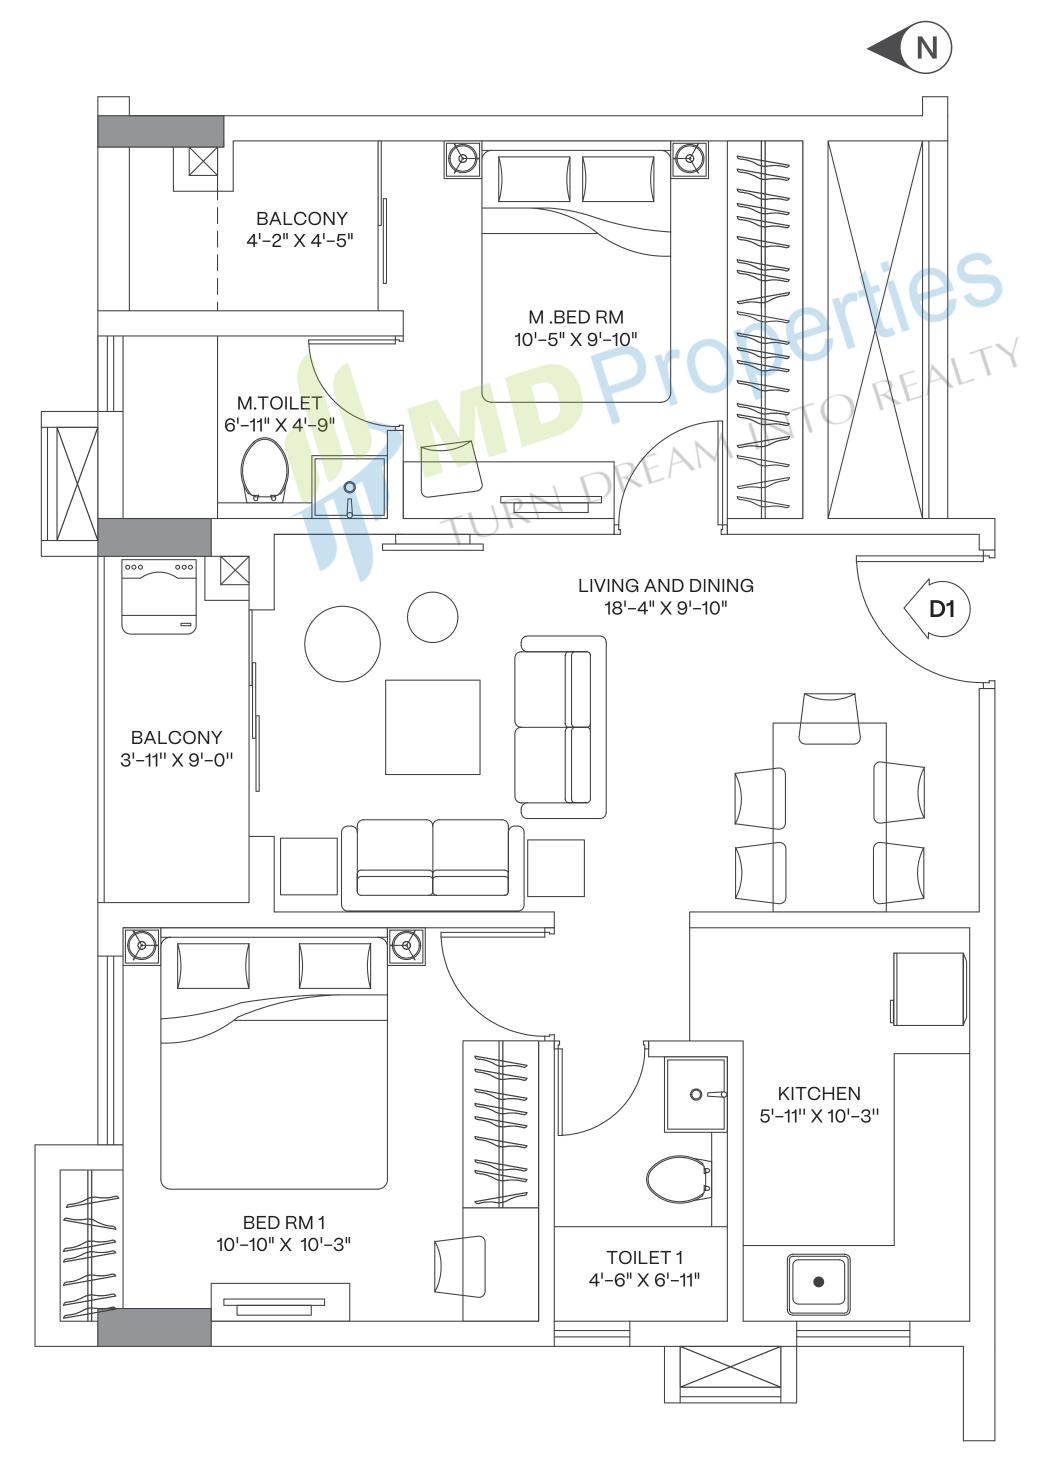

# JADE GROVE

#### 2 BHK

WING 1 | UNIT D1 FLOOR 3 - 11 CARPET AREA 561 sq.ft. BALCONY AREA 55 sq.ft.

- Comes with two balconies, one with the living and dining & the other one exclusively with the master bedroom.
- Exclusively designed two sides open unit which allows uninterrupted view and ample natural flow of light into the apartment.
- · Efficiently designed bedrooms with dedicated wardrobe space.
- · Start your day with early morning sunrise from east open window in the bedroom.
- Spacious living and dining area seamlessly connected to a balcony, offering an extension of space for family time.