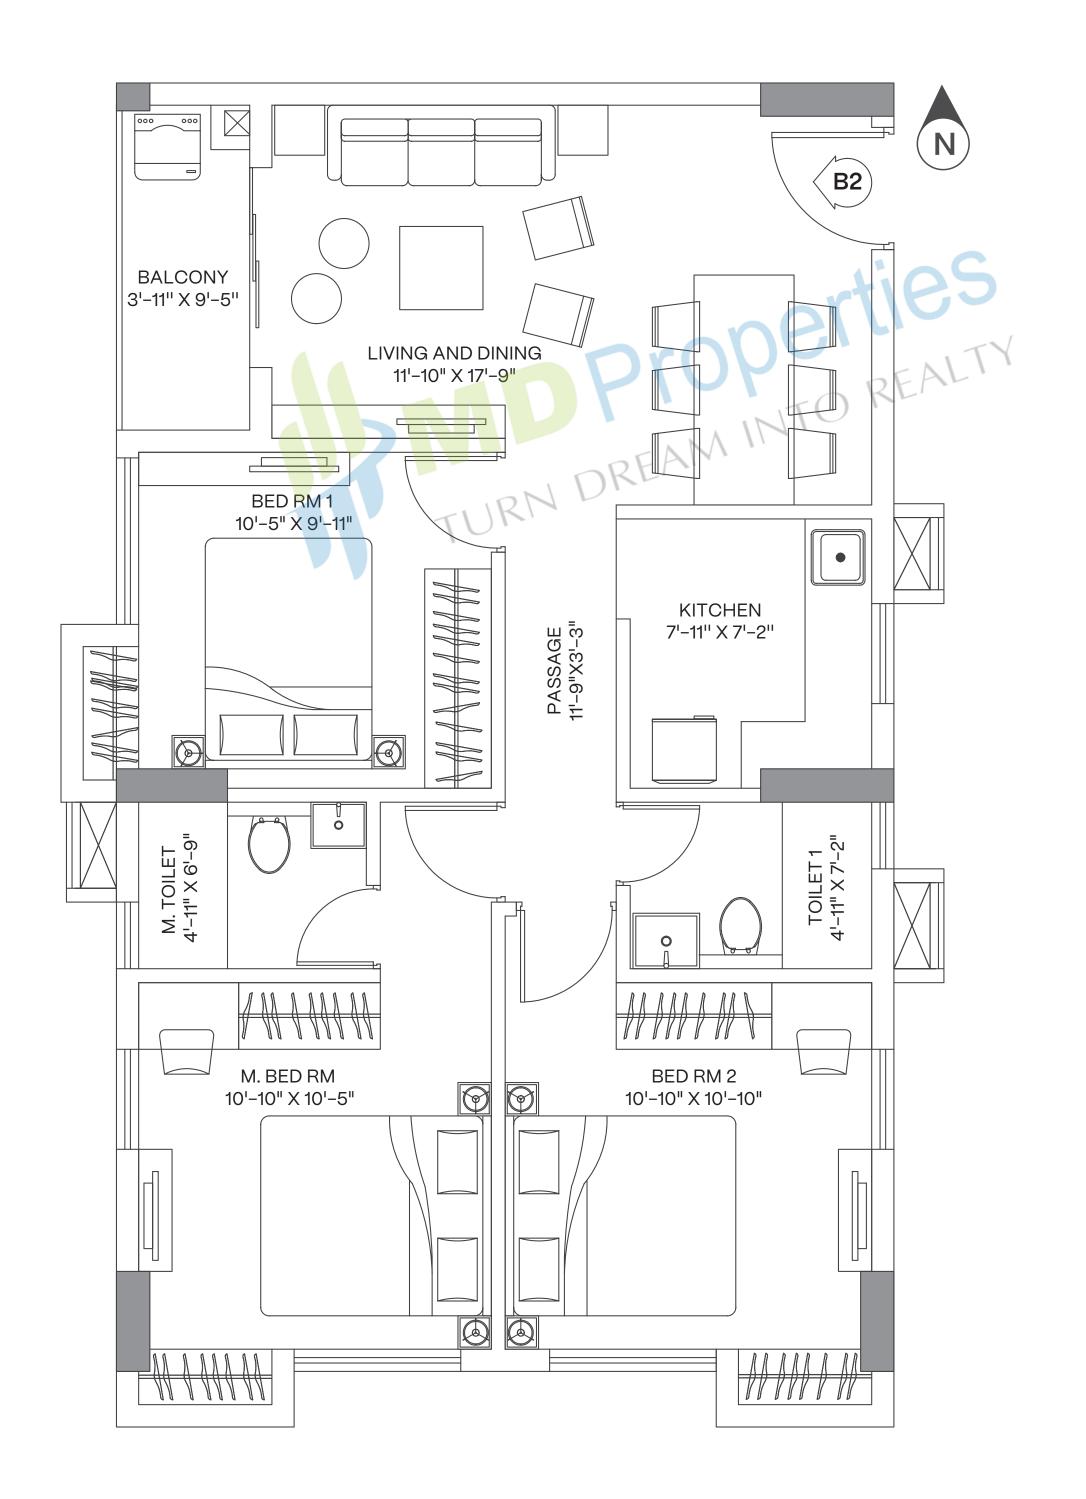

# JADE GROVE

#### 3 BHK

WING 2 | UNIT B2 FLOOR 3 – 11 CARPET AREA 754 sq.ft. BALCONY AREA 37 sq.ft.

- Cross ventilated long windows to provide natural flow of light through all the windows.
- · Efficiently designed bedrooms with an additional wardrobe space.
- Exclusive 3 BHK with 3 sides open.
- Panoramic city skyline view from both bedrooms and balcony.
- South open bedrooms to provide natural airflow.