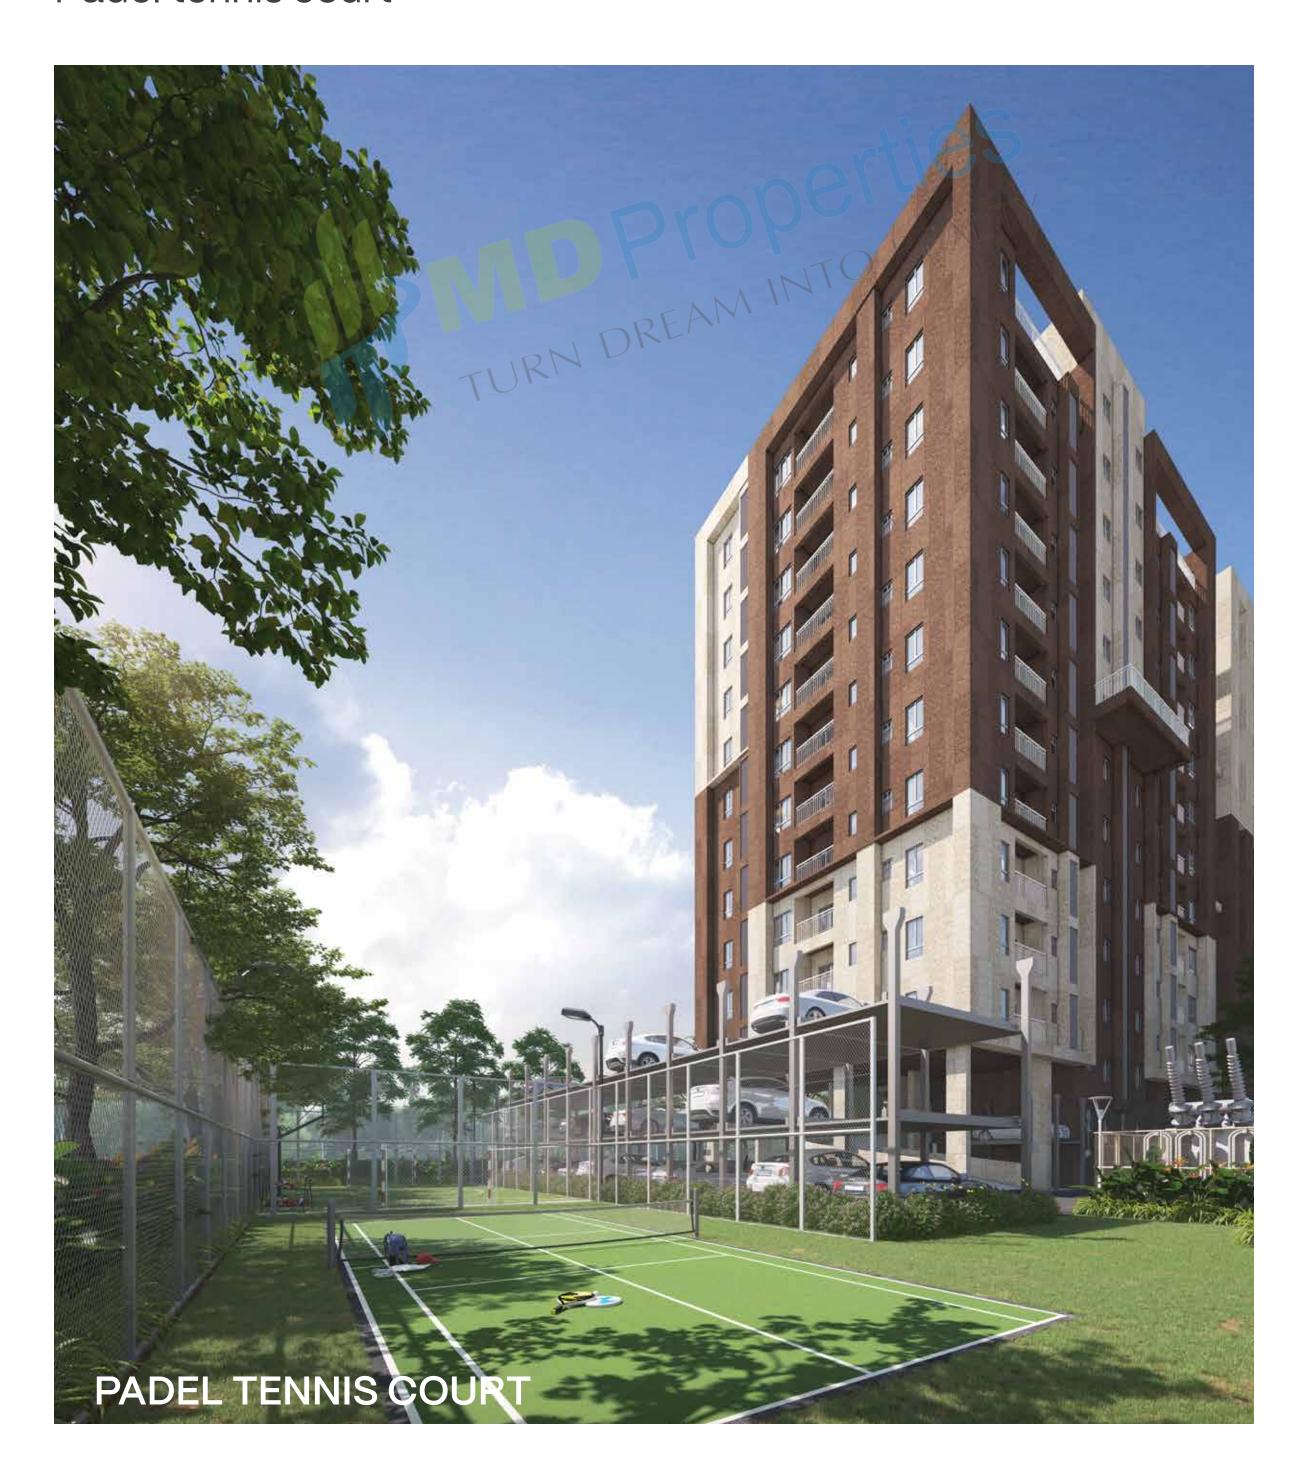

you discover this rarity at the heart of your city and inhabit a space acclaimed by your close ones. We introduce to you, JADE GROVE.

Nestled near Convent Road, JADE GROVE – a gold pre–certified green building from the Indian Green Building Council, has been designed as the epitome of connected life. Connected not only with one's own community, but also with the amenities that accentuate lifestyle and make one feel truly arrived in life.





116 Apartments

2,3&4
BHK Homes

30 mtr Triple-height Swimming Pool with Kids' Pool and Jacuzzi





## **INDOOR**

Gymnasium (Double height)

Lounge (Double height)

Swimming pool (Triple height) with Kids' pool and Jacuzzi

Changing room

Steam room

Ground floor lobby





## **OUTDOOR**

Green lawn

Multi-purpose play court

Padel tennis court





## **LOCATION**



## DISTANCES FROM JADE GROVE

| EDUCATION                      |                    | HEALTHCARE                        |                    |
|--------------------------------|--------------------|-----------------------------------|--------------------|
| Loreto Convent School, Entally | 750 Metres         | Neotia Women & Child Care         | 3.8 Kms            |
| Calcutta Boys, Moulali         | 2 Kms              | Belle Vue Clinic                  | 4.2 Kms            |
| Don Bosco, Park Circus         | 2.5 Kms            | Calcutta National Medical College | 2.4 Kms            |
|                                |                    |                                   |                    |
|                                |                    |