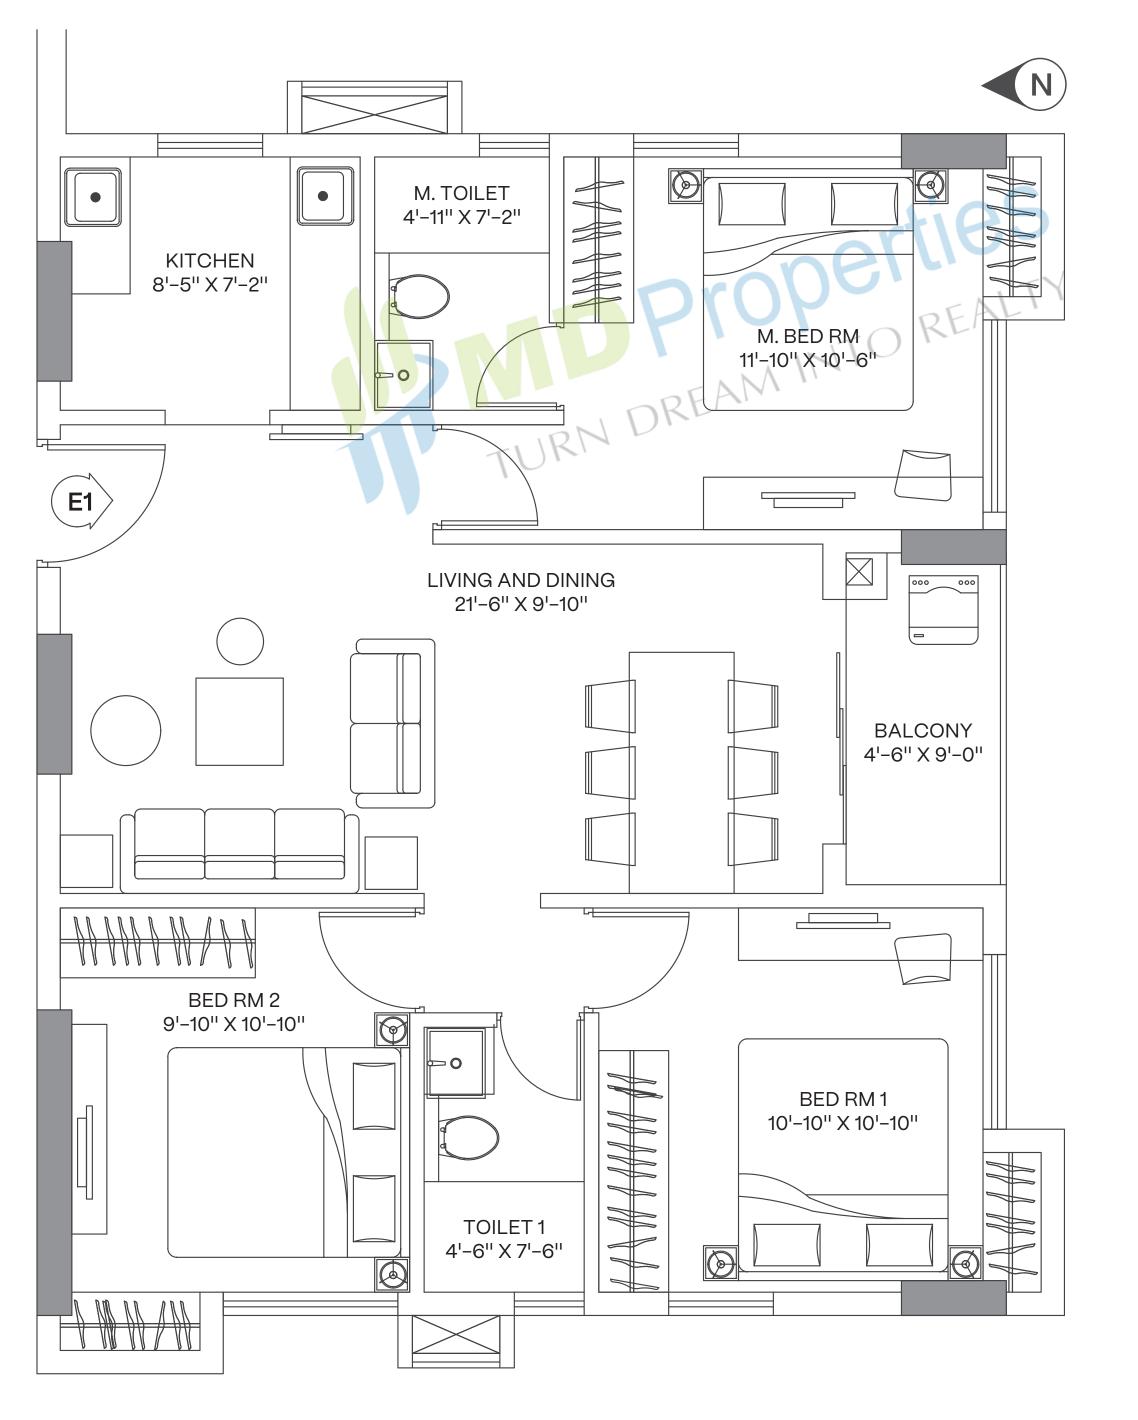

#### 3 BHK

WING 1 | UNIT E1 FLOOR 5 - 12 CARPET AREA 784 sq.ft. BALCONY AREA 42 sq.ft.

- Efficiently designed bedrooms with long windows along with additional wardrobe space.
- 3 sides open.
- Full of natural air throughout the day and light as the unit is east and west open.
- Spacious living and dining area seamlessly connected to a balcony, offering an extension of space for family time.
- · Major part of the unit is south open which enables constant air flow.