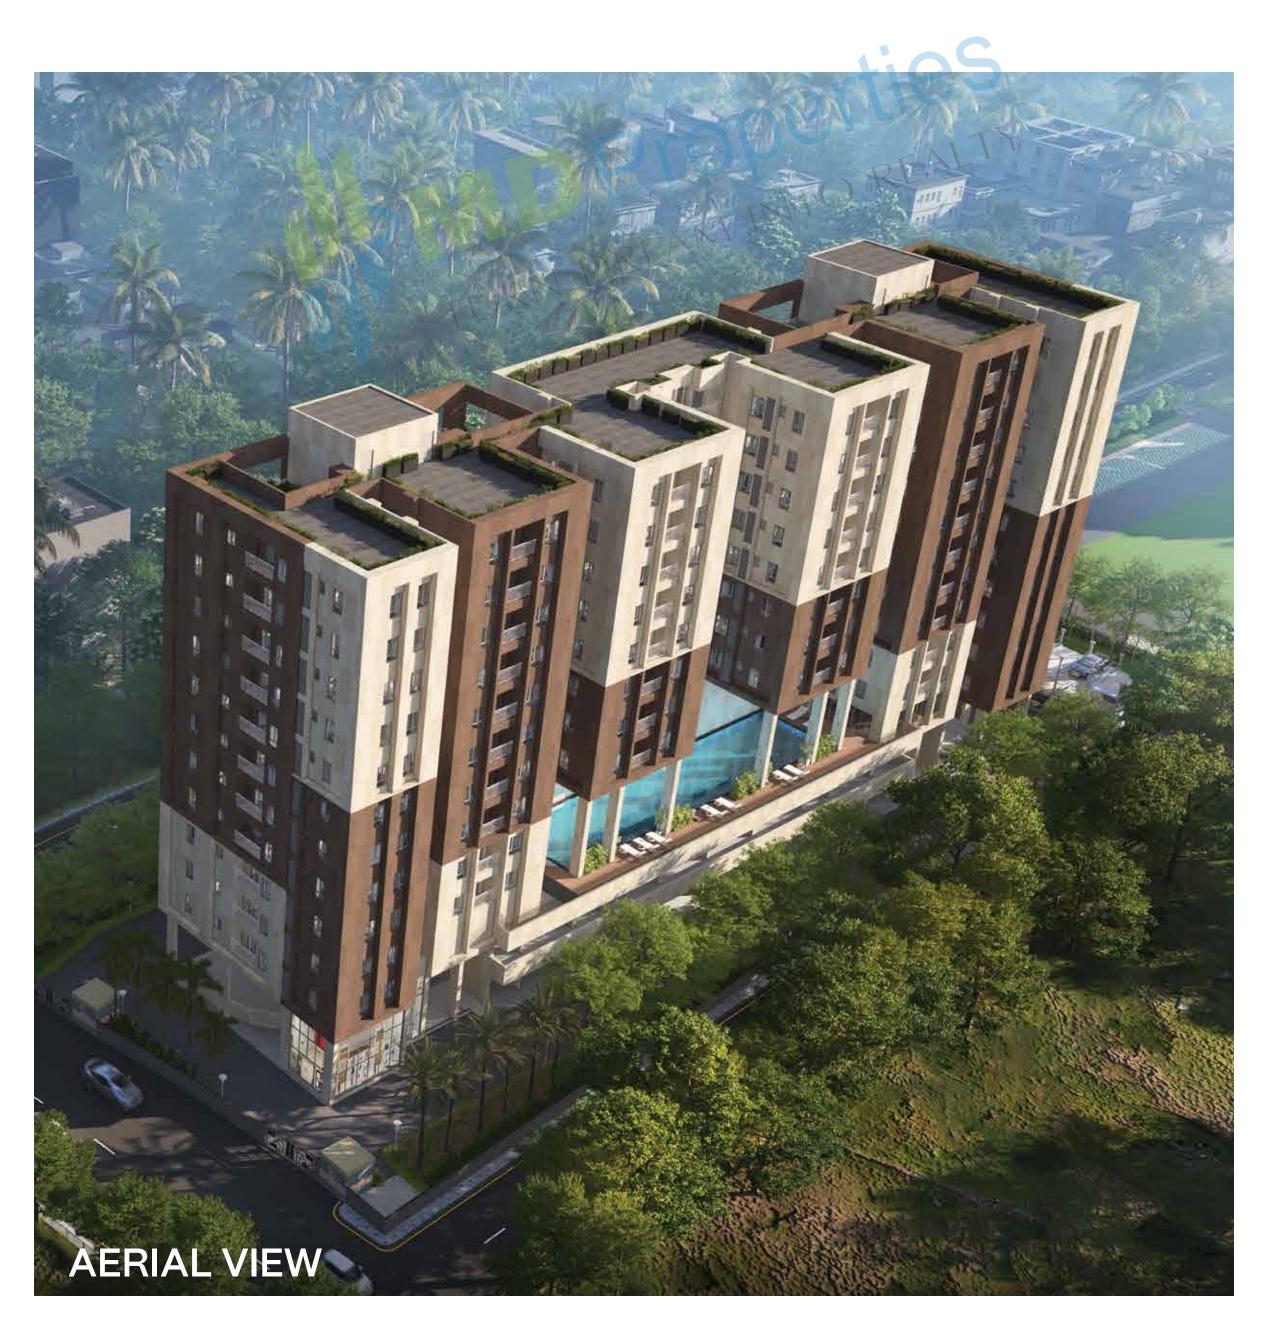

116 Apartments

2,3&4
BHK Homes

30 mtr Triple-height Swimming Pool with Kids' Pool and Jacuzzi

## **INDOOR**

Gymnasium (Double height)

Lounge (Double height)

Swimming pool (Triple height) with Kids' pool and Jacuzzi

Changing room

Steam room

Ground floor lobby

## **OUTDOOR**

Green lawn

Multi-purpose play court

Padel tennis court