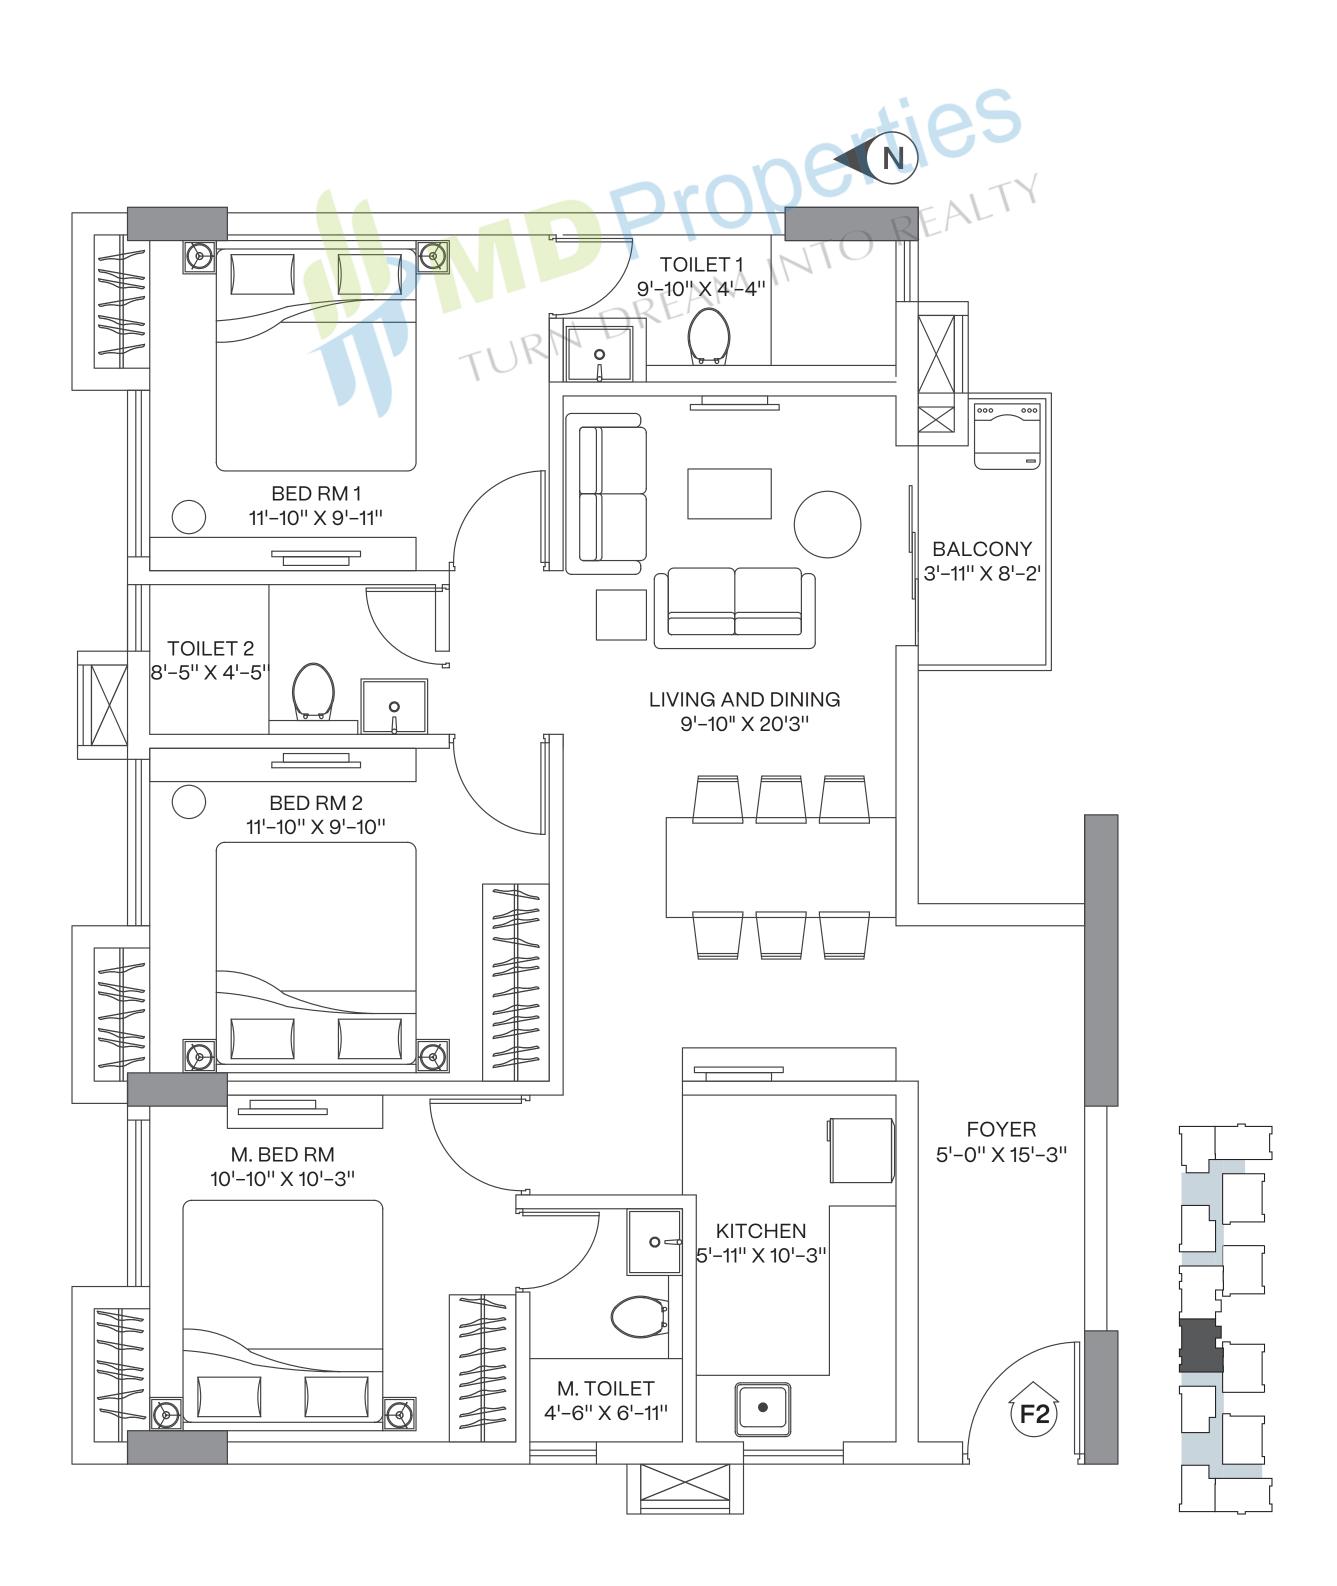

#### 3 BHK

WING 2 | UNIT F2 FLOOR 4 – 12 CARPET AREA 872 sq.ft. BALCONY AREA 32 sq.ft.

- Wide panoramic view of the city from bedrooms and living area.
- Efficiently designed cross ventilated unit.
- Skyline view from South facing balcony.
- · Efficiently designed bedroom with additional wardrobe space.
- · An extended foyer area at the entrance enhancing privacy in the entire apartment.