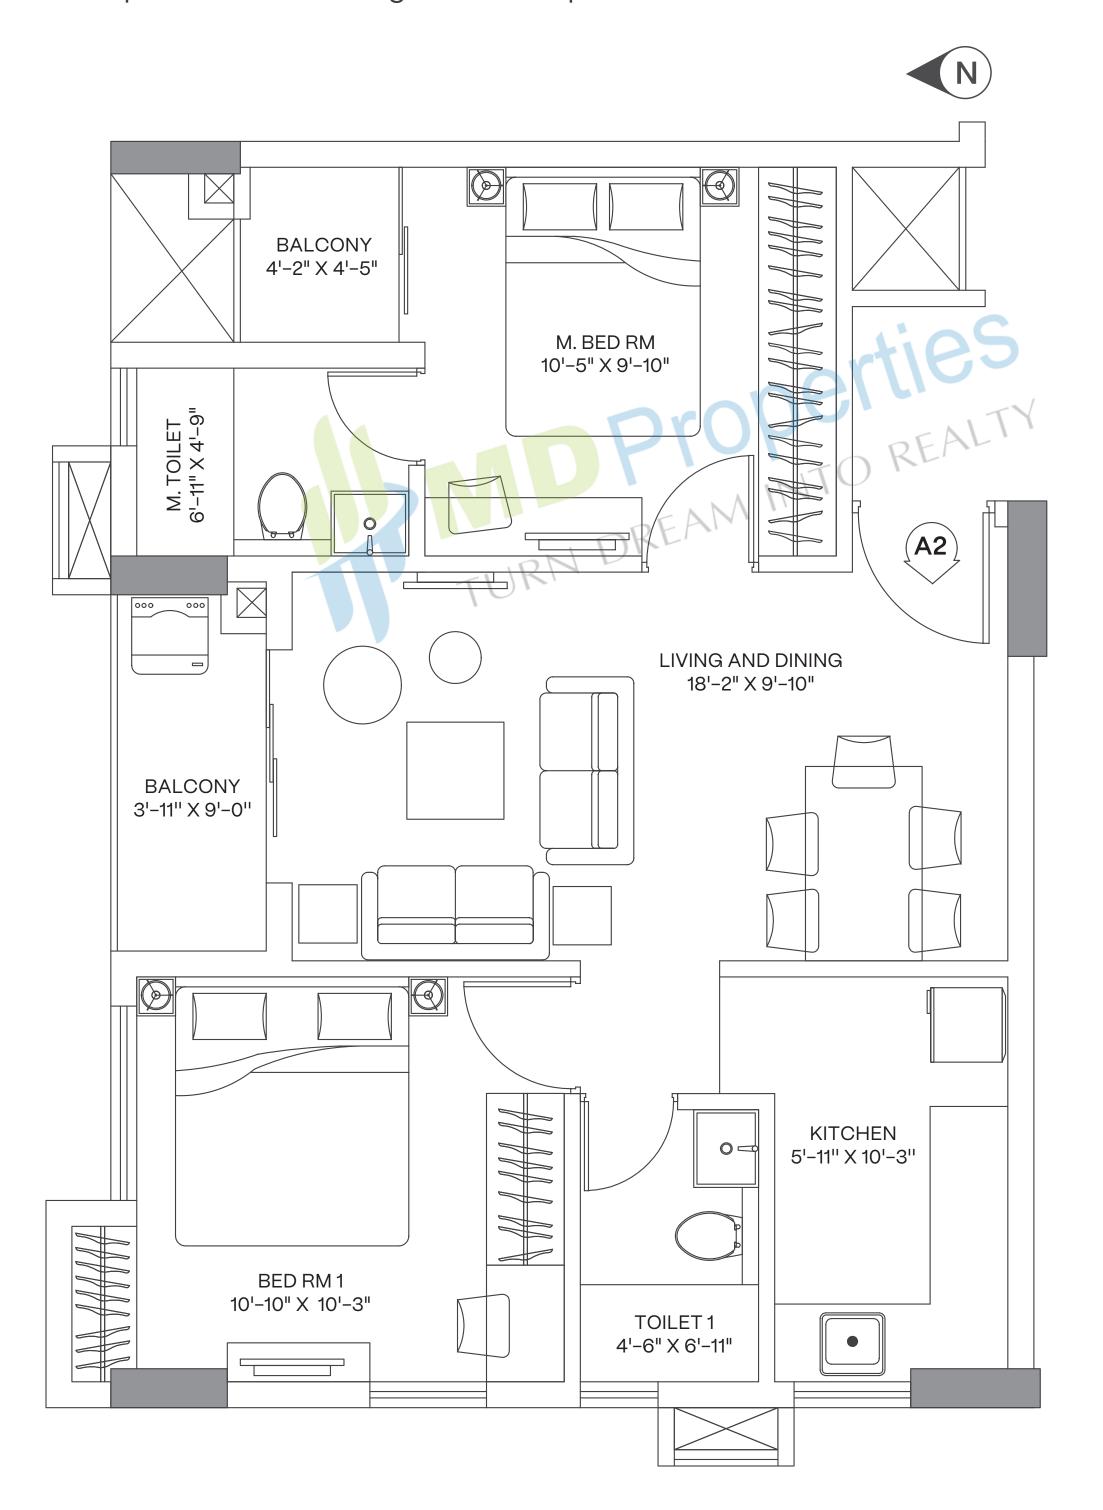

# JADE GROVE

#### 2 BHK

WING 2 | UNIT A2 FLOOR 3 - 11 CARPET AREA 563 sq.ft. BALCONY AREA 55 sq.ft.

- Comes with two balconies, one with the living and dining & the other one exclusively with the master bedroom.
- Efficiently designed bedrooms with dedicated wardrobe space.
- · Panoramic city skyline view from all the bedrooms and living area.
- Spacious living and dining area seamlessly connected to a balcony, offering an extension of space for perfect family time.
- Exclusively designed two sides open unit which allows uninterrupted view and ample natural flow of light into the apartment.