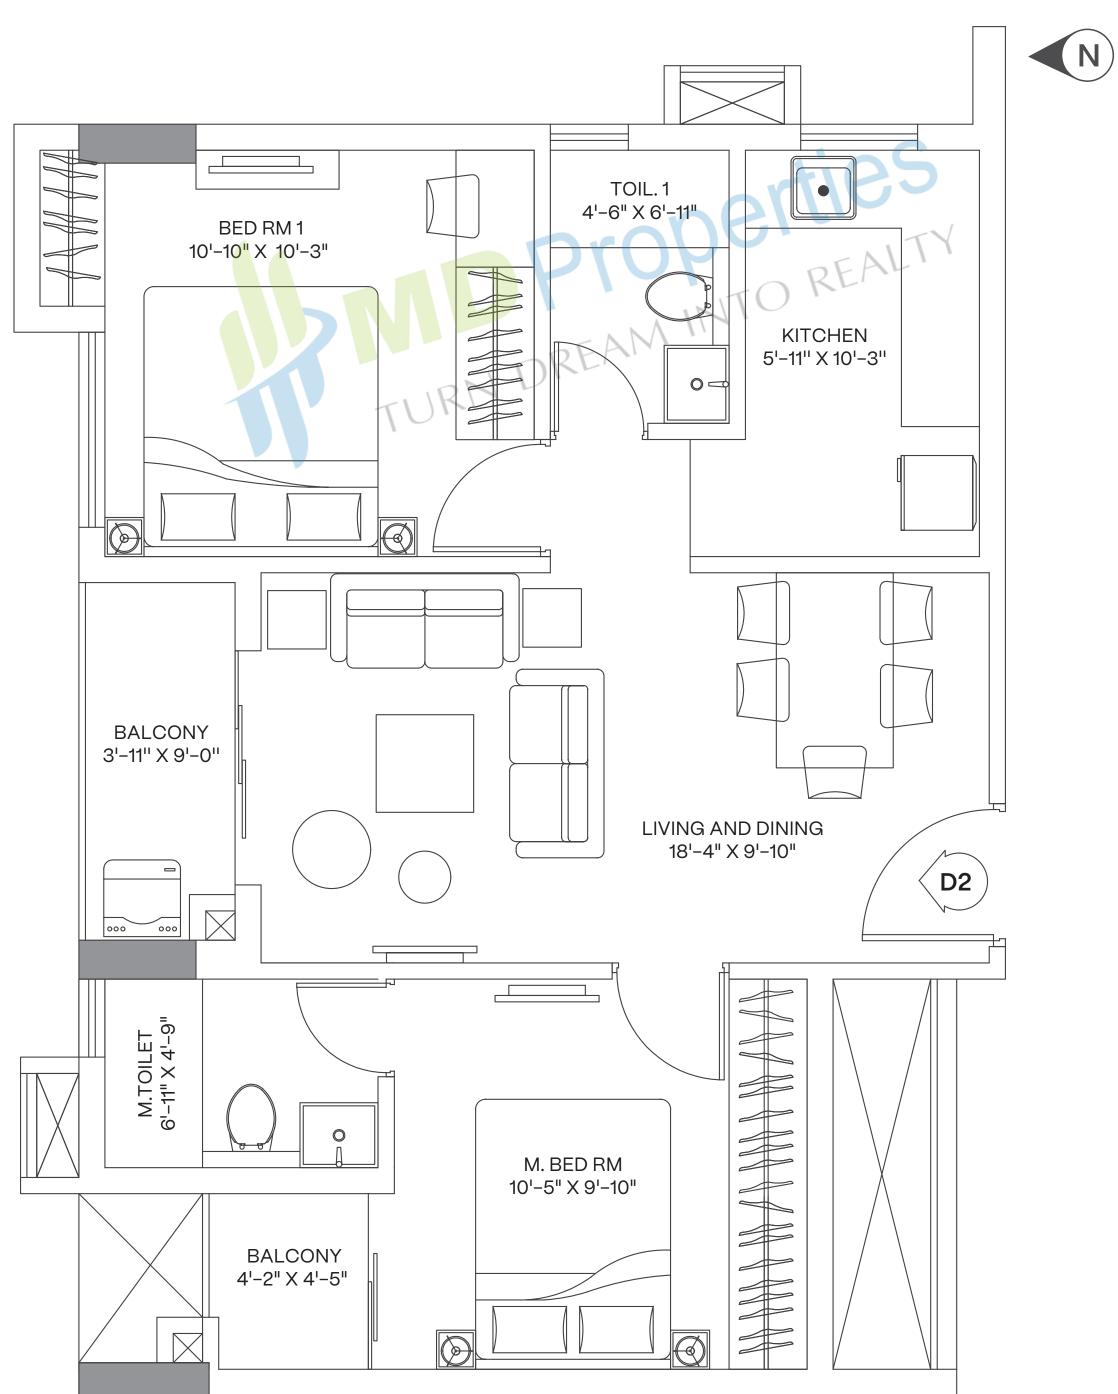

# JADE GROVE

#### 2 BHK

WING 2 | UNIT D2 FLOOR 3 - 11 CARPET AREA 561 sq.ft. BALCONY AREA 55 sq.ft.

- Comes with two balconies, one with the living and dining & the other one exclusively with the master bedroom.
- Exclusively designed two sides open unit which allows uninterrupted view and ample natural flow of light into the apartment.
- · Efficiently designed bedrooms with dedicated wardrobe space.
- Start your day with early morning sunrise from east open window in the bedroom.
- Spacious living and dining area seamlessly connected to a balcony, offering an extension of space for family time.