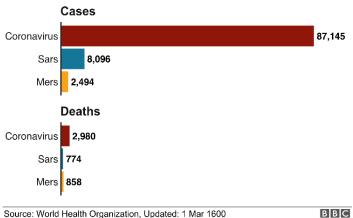

## **Comparison of similar outbreaks**

#### Comparison between new coronavirus and similar outbreaks

Worldwide cases

Source: World Health Organization, Updated: 1 Mar 1600

- 2002 SARS: Bats -> Civets -> Humans
- 2012 MERS: Bats -> Camels -> Humans
- 2019 COVID-19: Bats -> Pangolin -> Humans
  - Pangolins showed 96% match to COVID-19 •
  - Pangolins scales are trafficked worldwide
  - Adding to global virus impact