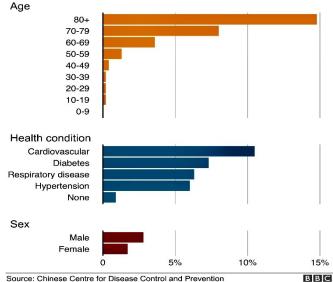

### Death Rates by age, health, sex

#### Death rate varies by age, health and sex Case fatality ratio

- Over 60 years age most impacted
- Male most impacted
- Heal Condition (in order of susceptibility)
  - 1. Cardiovascular
  - 2. Diabetes
  - 3. Respiratory
  - 4. Hypertension
  - 5. No Health issues