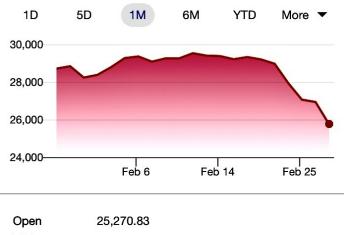

## 25,409.36 -357.28 (1.39%) +

Feb 28, 4:20 PM EST · Disclaimer

| 20,270.00 |
|-----------|
| 25,494.24 |
| 24,681.01 |
|           |

### **Global Economic Impact**

- Coronavirus may be equal to 2008 economical crisis?
- Globally, the airline industry is set to lose \$29bn, according to (IATA)
- Global travel industry will be severely impacted, as travel restrictions are imposed.
- 3/2/2020: Amazon tells all 798,000 employees to halt travel, in US and internationally
- Global economy, in 2020, could grow at its slowest rate since 2009. (OECD)