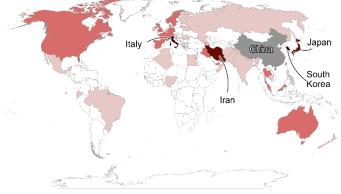

#### Cases of coronavirus outside China

📃 1 to 10 📕 11 to 100 📕 101 to 500 📕 501 to 1,000 📕 More than 1,000

Source: WHO, health ministries. Updated: 1 Mar

#### Cases of COVID-19 Outside of China

BBC

- 3/2/2020: Florida Governor declares Public Health Emergency as new infection cases appear.
- 3/2/2020: By the numbers
  - 3,048 reported deaths
  - 89,194 reported infections
  - Countries most impacted:
    - China: 80,175
    - S. Korea: 4,214
    - Italy: 1,686
    - Japan: 980
    - Iran: 978
    - Germany: 150
    - France: 130
    - Spain: 116
    - Singapore: 108
    - United States: 88
    - Kuwait: 56
    - Bahrain: 47
    - Thailand: 42
    - United Kingdom: 40