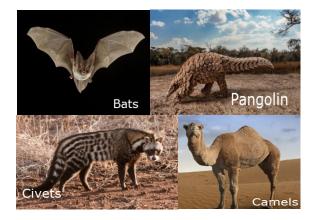

#### Comparison between new coronavirus and similar outbreaks

Worldwide cases

Source: World Health Organization, Updated: 1 Mar 1600

- 2002 SARS: Bats -> Civets -> Humans
- 2012 MERS: Bats -> Camels -> Humans
- 2019 COVID-19: Bats -> Pangolin -> Humans
  - Pangolins showed 96% match to COVID-19 •
  - Pangolins scales are trafficked worldwide
  - Adding to global virus impact