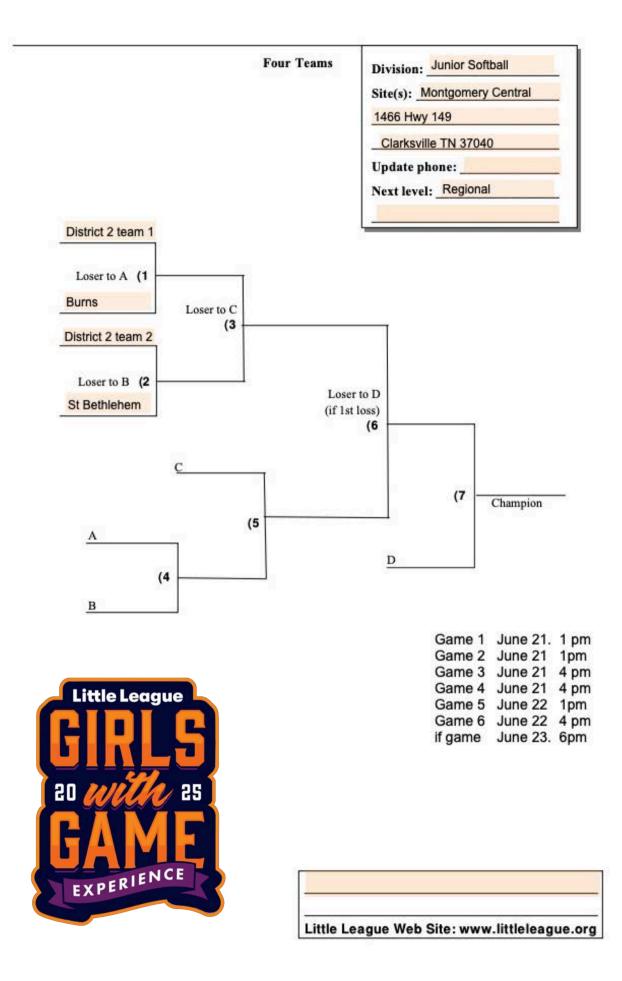

A total of teams will participate in the tournament and will represent the following areas:

District 2: District 2: District 9: Burns District 9: St Bethlehem

#### **TOURNAMENT DATES**

Opening Ceremonies are Saturday June 21<sup>st</sup> at 12:30 p.m. Tournament begins right after the opening ceremonies with games starting at 1:00 p.m. \*Depending on the weather.

#### TOURNAMENT FORMAT

Double elimination

#### **TOURNAMENT LOCATION**

Montgomery County Little League RichEllen Park 1466 TN Hwy 149, Clarksville, TN 37040.