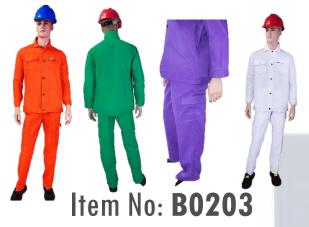

### Twill Cotton "CHIEF PS" Pants & Shirts - Ameriza

Colour:

Royal Blue, Green, Grey, Red, Petrol Blue, Navy Blue, White, Yellow, Khaki, Orange

Small — 4XL

## Description

100 % twill cotton pant and shirt.