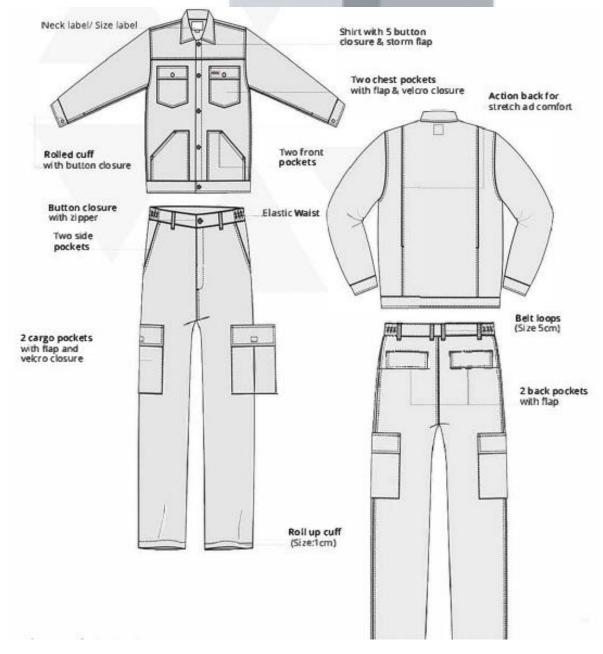

## Features

<u>Features Shirt</u>: sanforised, mercerized a preshrunk. 5 metal buttons stitched on shirt. Full sleeves shirt. Snap fastener stitched on sleeves cuff. 2 chest pockets with button flap and 2 lower swing pockets.

<u>Features Pant</u>: 2 swing pockets. 2 side pockets with Velcro flap. 2 back pockets. Elasticated waist band for extra comfort. Fabric Weight: 195gsm.