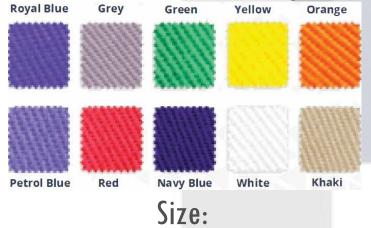

### Twill Cotton "CHIEF PS" Pants & Shirts - Ameriza

Colour:

Royal Blue, Green, Grey, Red, Petrol Blue, Navy Blue, White, Yellow, Khaki, Orange

Small — 4XL