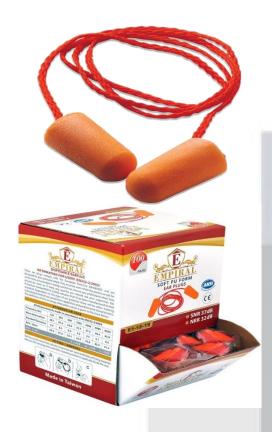

### Description

PU ear plug (corded) slow recovery soft hypoallergenic polyurethane foam plug to provide comfort and low pressure inside the ear, smooth and dirt resistant surface.

#### **Features**

Soft polyurethane foam ear plugs providing extra comfort. The tapered shaped is designed to fit most ear canals, made from soft hypo-allergenic material, the bright orange colour permits high visibility a makes safety checks easier.

SNR: 37dB. | NNR: 32dB.