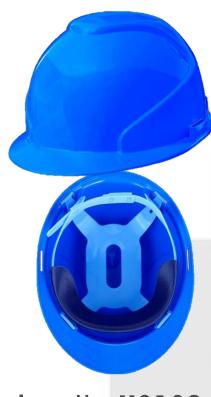

#### **Features**

Excellent shock absorption, light in weight & strong. Universal slot on both side for accessory mounting. Ergonomic and innovative design with 4 wide point support suspension for maximum comfort and sock absorption. Sweatband and embedded foam.