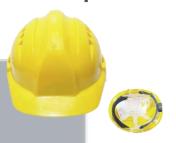

### Safety Helmet 6 points — Vaultex

Item No: H0106

Colour: Red, White, Green, Blue, Orange, Grey, Yellow

Material: High Density Polyethylene (HDPE)

### **Description**

Ratchet Ventilated Safety Helmet with plastic suspension.

#### **Features**

6 Points Ratchet Plastic Suspension With Foam Sweat Band, Short Brim For Broader Field Of View, Customized Logo Options, Unique Crown Ventilation, Comfortable, Tough And Light Weight.

### **Application**

All industry applications.

| Certificate CE Cat 1   |                         |                   |                      | Certificate CE, EN 397 |                         |                   |                      |
|------------------------|-------------------------|-------------------|----------------------|------------------------|-------------------------|-------------------|----------------------|
| Packet<br>Packaging    | Carton Packaging        | Origin            | Carton Net<br>Weight | Packet<br>Packaging    | Carton Packaging        | Origin            | Carton Net<br>Weight |
| 1 Piece                | 30 Pieces               | Taiwan            | 15kgs                | 1 Piece                | 36 Pieces               | India             | ~14.4kgs             |
| Carton Gross<br>Weight | Carton Dimensions       | CBM per<br>Carton | HS Code              | Carton Gross<br>Weight | Carton Dimensions       | CBM per<br>Carton | HS Code              |
| 16kgs                  | L*W*H<br>50cmX46cmX53cm | 0.1219            | 65061010             | ~15kgs                 | L*W*H<br>57cmX43cmX61cm | ~0.13             | 65061010             |