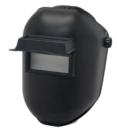

## Welding Helmet — XMark

Item No: **H0104** 

Colour: Grey

Material: ABS

### Description

Heavy duty welding helmet with adjustable ratchet suspension.

#### **Features**

Light weight, comfortable. Lift up front lens protects upper chest and throat from sparks and spatter.

Adjustable ratchet suspension. Curved tope extends well over the head for added protection.

# **Application**

Welding industry, fabrication.