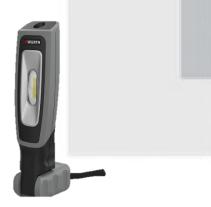

# **Emergency Light — Wurth**

Item No: **\$0006** 

Battery chargeable 10watt lamp (IP65 Protection)
(Packing 1 Piece Separately) - GERMANY