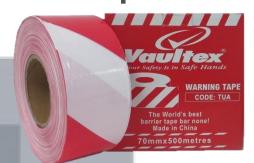

## **Caution Tape — Vaultex**

Item No: S0005

70mm X 500Meter, non-adhesive, high tensile strength with maximum flexibility, 35 microns thickness (Packing 1 X 12 Rolls) - CHINA