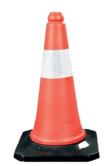

### Traffic Cone — Vaultex

Item No: **\$0004** 

75cm UV Resistant Cone with High Performance PVC
Pocketed Sleeve and rubber base
(Packing 1 X 10 Pieces) - CHINA