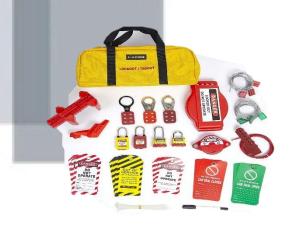

## **LOTO Kit — LokForce**

Item No: **S0007** 

1 Mini Tote Bag. Colour: Yellow, 3 Hasps, 1 Cable Lockout, 2 Ball Valve Lockout, 2 Gate valve lockout, 2 Patented 3PTP Padlocks (Key Different, 40mm SS shackle), 2 Steel Body Padlocks, 6 Car Seals and Car seal tags, 6 Danger tags and 3 Out of Service Tags, 1 Marker pen and 15 8"Cable zip ties (Packing 1 Piece) - CHINA