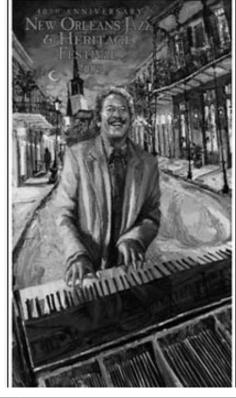

#### MEMBERS IN THE NEWS: ALLEN TOUSSAINT

Allen Toussaint, RROC composition to Michalopou- McCartney and Wings, Ringo 2006, included tracks remember from New Orleans, los' sold-out 2006 Fats Dom- Starr, The Rolling Stones, corded in the first major stuis featured on the official ino Jazz Fest por- The Who, The Jerry Garcia dio sessions completed in 2009 New Orleans Jazz and trait." (Note: Fats Domino is Heritage festival poster cre- also a Rolls-Royce owner. --ated by New Orleans artist Editor.) James Michalopoulos. The poster is entitled: "Two Saints: Allen Toussaint and the French Quarter." The poster features "a joyous Toussaint in one of Micalopoulos' signature swirling French Quarter landscapes, with the spire of St. Louis Cathedral behind him. The firm confidence of Toussaint's has spanned well over fifty hands is juxtaposed with the years and includes credits for warm and somewhat reticent writing, producing, and pergentleness of his visage... A forming. Well-knows artists timeless paean to an Ameri- such as New Orleans favorites can Master celebrating the Dr. John, Ernie K-Doe, Irma 40th Anniversary of the Thomas, Art and Aaron world's greatest musical Neville, as well as Otis Redevent by another master and a ding, The Yardbirds featuring perfect match in size and Eric Clapton, Paul

A limited edition of only 750 numbered and remarqued prints double-signed by Michalopoulos and Toussaint features a drawing (bottom right) of what is unmistakably a Rolls-Royce parked beside a French Quarter lamppost.