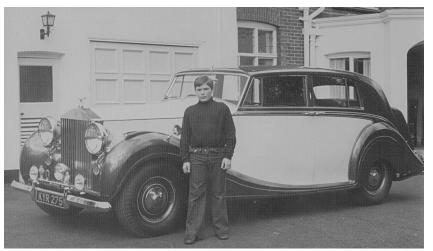

#### GROWING UP WITH "BESSIE" RICHARD BRANYAN, NATCHEZ, MISSISSIPPI

different coachbuilders making bodies for the 1,886 Silver Wraiths built between 1946 to 1959.

use by their director. H. J. Mulliner built the body using their design 7062, one of the most successful Silver Wraith body styles with 80 completed. Design 7062 was normally a "Touring Limousine"; WGC 67 was one of only a few made as a "touring Saloon" without division. Mulliner made more bodies for the Silver Wraith than any other coachbuilder, supplying 518. Park Ward bodied 480 cars, and Hooper made 468.

WGC 67 was first registered in February 1950 in London. Originally painted black with tan interior, she cruised the streets of London until the director of Gor Ray retired. At that time, the director took the car as part of his retirement package (probably the reason that the car was ordered without the division). The car was later painted blue and black.

Silver Wraiths were supplied by Rolls-Royce as a chassis and engine a memorable trip around Scotland in the 1937 limousine. Sadly we only and the body was built by the customer's choice of thirty-one found that Peter was prone to get car-sick, not good for Wilton wool upholstery.

My father, if he decided to do something, always did it well. He "Gor Ray Ltd." a textile manufacturer originally ordered WGC 67 for realized that none of his cars would win the "Concours d'Elegance" so he asked the noted Rolls-Royce dealer Frank Dale and Stepsons to find him a suitable car; they found him WGC67, "Bessie", named after my great aunt. After 23 years, she was still in good condition overall, but she needed some cosmetic and mechanical work. My father chose to repaint her in a two-tone brown and cream. The original tan upholstery was still in good condition, but was in need of some reviving. At the 1976 RREC annual show, the newly restored Bessie placed second "Most Elegant Car in the Show". After such high