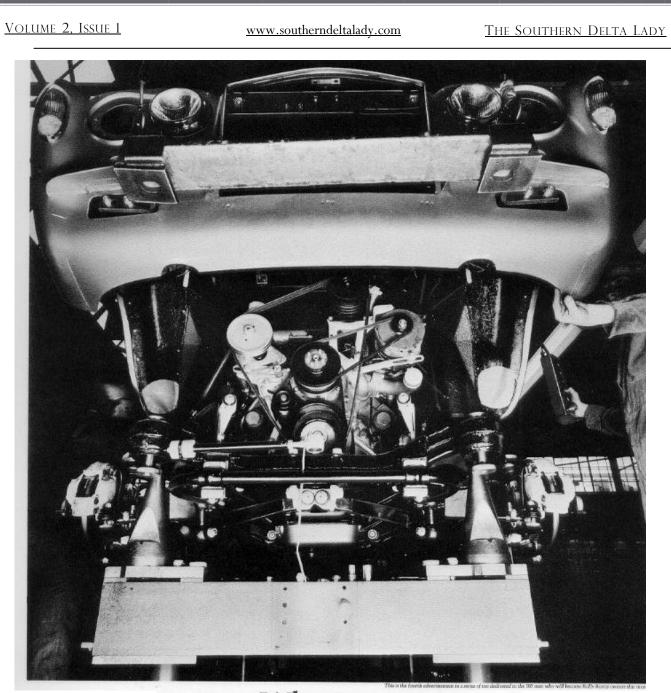

# Why 64 nuts underneath your Rolls-Royce are painted yellow.

Now, for the first time. all the main components of your Rolls-Royce come together. The engine, steering and suspension components are mounted on the front subframe, the tear suspension and final drive on the rear sub-frame. The body shell is then lowered into position and

bolted on. The securing nuts, each one carefully tightened by hand to

operates at two speeds. When your cor is stationary, it adjusts instantly to any change in load. But when the car is in motion, the compensation becomes more subtle. It will even allow for the gradual emptying of the petrol tank. receive a fine coat of yellow paint, so that at a later date any unauthorized adjustments may be detected at once. This