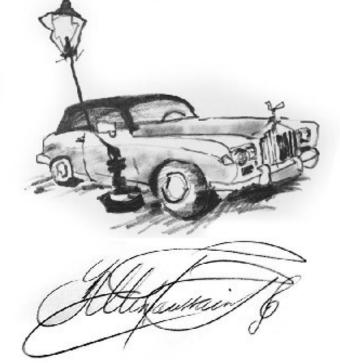

A limited edition of only 750 numbered and remarqued prints double-signed by Michalopoulos and Toussaint features a drawing (bottom right) of what is unmistakably a Rolls-Royce parked beside a French Quarter lamppost.