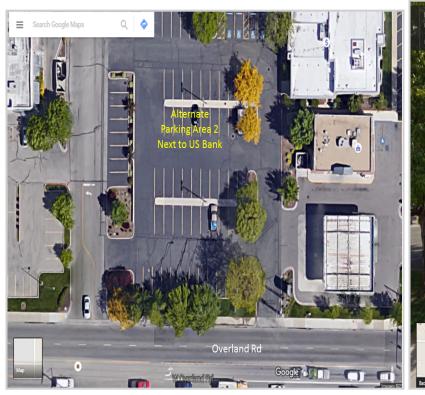

Entrance to alternate parking area 1. Please drive respectfully and park in the back of the lot near the hillside.

Alternative Parking Area 2 is located in the Albertson's Parking lot next to US Bank. When driving West on Overland, drive past Orchard, then turn left into the US Bank Parking lot. When driving East on Overland, using the center lane turn left into the US Bank parking lot. When driving North on Orchard, turn left into the Albertson's parking lot and park in the area designated for US Bank. When driving South on Orchard, turn right into the Albertson's parking lot and park in the area designated for US Bank.

## Alternative Parking Area 2.

Alternative Parking Area 3 is located in front of US Bank directly on Orchard. When driving West on Overland, turn right on Orchard, then turn left into the US Bank Parking lot. When driving East on Overland, turn left at the light onto Orchard, then turn left into the US Bank parking lot. When driving North on Orchard, turn left into the Albertson's parking lot and park in the area in front of US Bank. When driving South on Orchard, turn right into the US Bank parking lot located directly on Orchard.