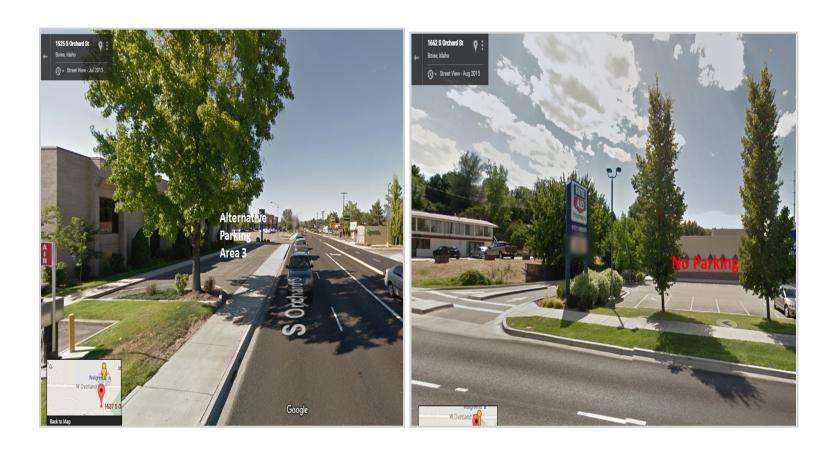

## Alternative Parking Area 2.

Alternative Parking Area 3 is located in front of US Bank directly on Orchard. When driving West on Overland, turn right on Orchard, then turn left into the US Bank Parking lot. When driving East on Overland, turn left at the light onto Orchard, then turn left into the US Bank parking lot. When driving North on Orchard, turn left into the Albertson's parking lot and park in the area in front of US Bank. When driving South on Orchard, turn right into the US Bank parking lot located directly on Orchard.

Please don't park in the main Rite Aid lot.