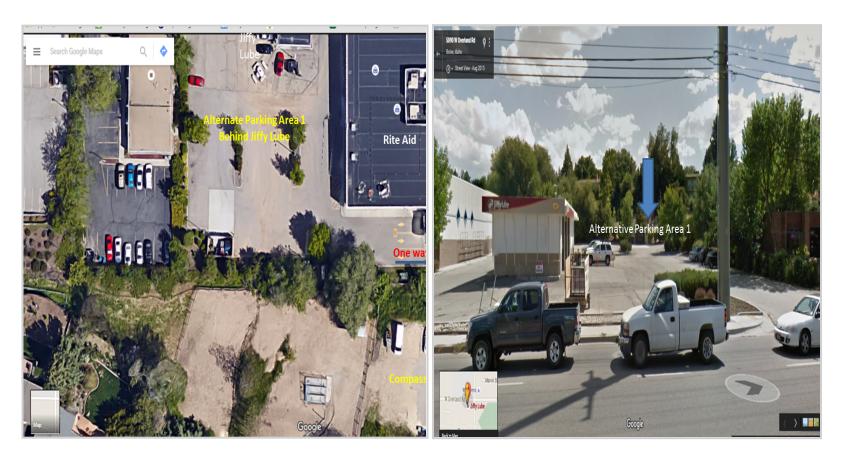

## Parking Areas

Main Entrance to 1627 S. Orchard St. Main Lot. This is the main parking area for the Compassion & Insight Center.

Alternative Parking area 1 Behind Jiffy Lube which faces Overland, and is next to Rite Aid. You can enter from Overland Road. When driving East, make a right into the driveway that is on the back side of Jiffy Lube. Drive to the furthest parking area in the back of Jiffy Lube,

against the hillside. When driving West on Overland, make a left into the driveway for Jiffy Lube, be cautious as there is no separate turn lane. Mindfully and slowly, drive to the back of the parking lot and park near the hillside. You can also access this parking lot from Orchard by driving thru the Rite Aid Parking lot and around to the back of the building. Please be very courteous and aware if you choose to drive thru the parking lot

Entrance to alternate parking area 1. Please drive respectfully and park in the back of the lot near the hillside.

Alternative Parking Area 2 is located in the Albertson's Parking lot next to US Bank. When driving West on Overland, drive past Orchard, then turn left into the US Bank Parking lot. When driving East on Overland, using the center lane turn left into the US Bank parking lot. When driving North on Orchard, turn left into the Albertson's parking lot and park in the area designated for US Bank. When driving South on Orchard, turn right into the Albertson's parking lot and park in the area designated for US Bank.