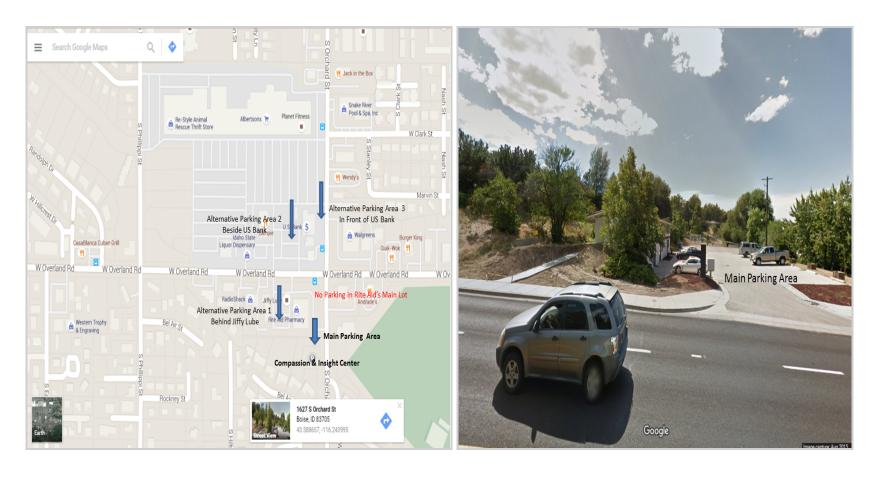

## **Parking**

Parking in our lot is limited. If you don't have mobility issues please consider parking in one of the alternate lots. If you have mobility issues it would be wise to arrive a bit early to ensure you get a parking spot in our lot.

## Parking Areas

Main Entrance to 1627 S. Orchard St. Main Lot. This is the main parking area for the Compassion & Insight Center.

Alternative Parking area 1 Behind Jiffy Lube which faces Overland, and is next to Rite Aid. You can enter from Overland Road. When driving East, make a right into the driveway that is on the back side of Jiffy Lube. Drive to the furthest parking area in the back of Jiffy Lube,

Please don't park in the main Rite Aid lot.