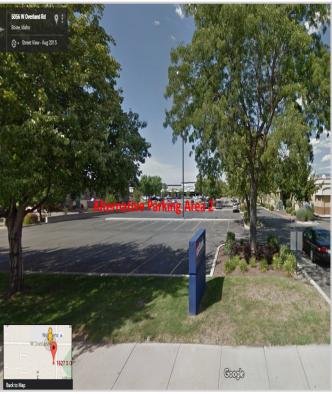

## Alternative Parking Area 2.

Alternative Parking Area 3 is located in front of US Bank directly on Orchard. When driving West on Overland, turn right on Orchard, then turn left into the US Bank Parking lot. When driving East on Overland, turn left at the light onto Orchard, then turn left into the US Bank parking lot. When driving North on Orchard, turn left into the Albertson's parking lot and park in the area in front of US Bank. When driving South on Orchard, turn right into the US Bank parking lot located directly on Orchard.