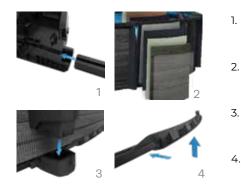

#### POOL FEATURES

- 1. Graduated Rails
- 2. Pool Wall Protection
  - Snap In Uprights
- 4. Stable and High Wall Rails