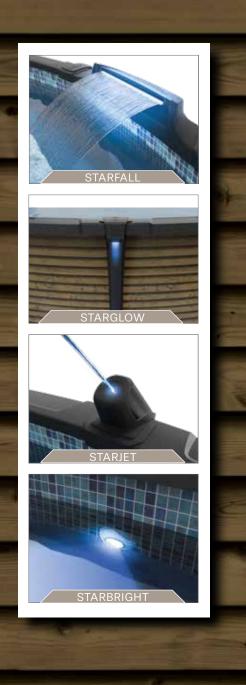

#### POOL FEATURES

- 1. Graduated Rails
- 2. Pool Wall Protection
  - Snap In Uprights
- 4. Stable and High Wall Rails