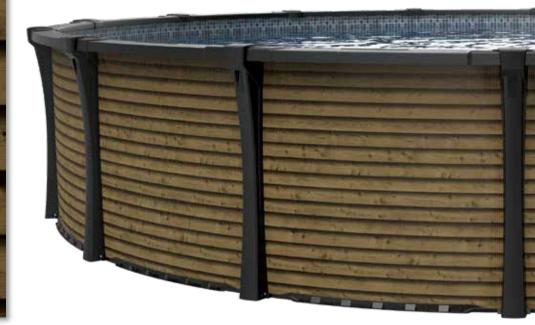

## MADERA PLATINUM SERIES

Due to its rich shades of wood in amber tones, its fine clean lines and its robust and reliable design, the **MADERA** will transform your backyard into a sanctuary that will stand out during your summer seasons.

#### SPECIFICATIONS

Height - 52" Steel Ledges - 6.5" Uprights - 6"