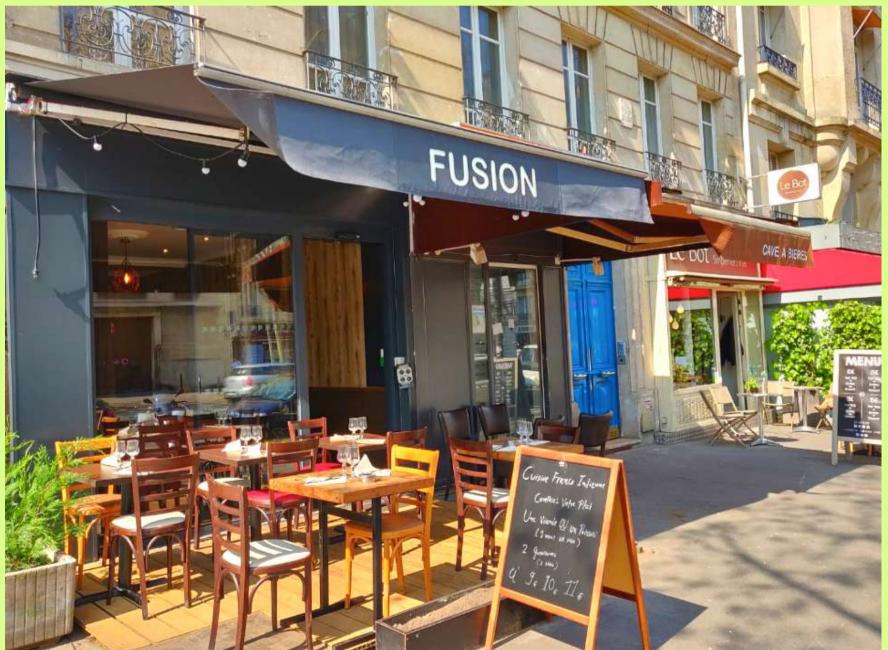

# WESHARE RESTAURANTS

**IN PARIS** 







Capacity 350 pax









Capacity 120 pax

#### 10€ Each



**SOUTH INDIAN THALI** 



DOSA, SAMBHAR



**CHICKEN BIRYANI** 

#### Northern India Standard Menu

Chicken Dish - Daal - Roti - Rice - Papar Salad - Mix Veg - Tap water - Sweet Dish





In the heart of Paris

5 min from tour of montparnasse Capacity 150 pax



In the front of tour of montparnasse Capacity 60 pax





### 10€ Each





**BIRYANI** 

**HANDI DISH** 

**ITALIAN** 

Northern Indian Food Indian Italian Food Franco Indian Food

# WESHARE CONTINENTAL RESTAURANT









10 min from Eiffel Tower Capacity 80 pax

## 15€ Each





## Pack Lunch - 7€















Cruise at Seine River Paris
Capacity 250 pax





**In Paris**Capacity 120 pax

2 veg starter, 2 non-veg starter, 2 veg curry, 2 non-veg curry,
rice, green salad, soup, papad,
2 hour free flow of whiskey (black label) vodka, rum, white wine, Red wine, beer,
soda, juices, soft drinks.

Belly dancer and indian Dj on demand

## CONTACT US

Chandni +33 7 69 62 18 81 write to us at- weshareparis@gmail.com Paris, France