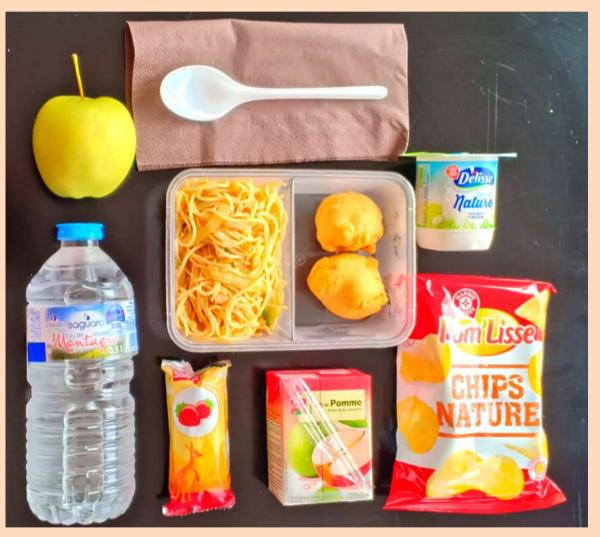

## Pack Lunch - 7€

Cruise at Seine River Paris
Capacity 250 pax

**In Paris**Capacity 120 pax

2 veg starter, 2 non-veg starter, 2 veg curry, 2 non-veg curry,
rice, green salad, soup, papad,
2 hour free flow of whiskey (black label) vodka, rum, white wine, Red wine, beer,
soda, juices, soft drinks.