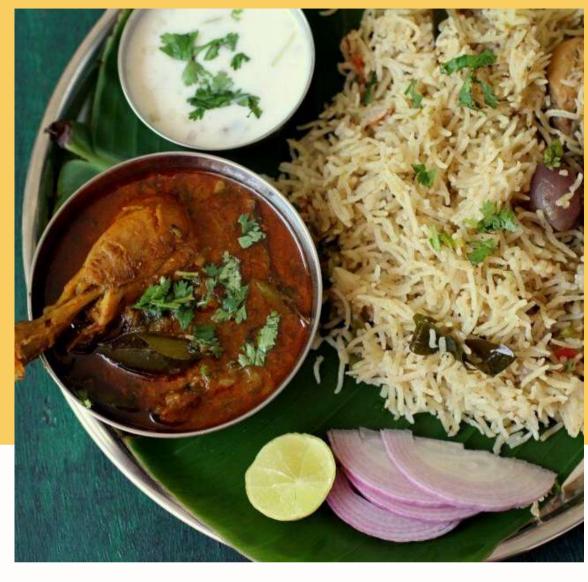

# WESHARE RESTAURANTS

**IN PARIS** 







Capacity 350 pax









Capacity 120 pax

#### 10€ Each



**SOUTH INDIAN THALI** 



DOSA, SAMBHAR



**CHICKEN BIRYANI** 

#### Northern India Standard Menu

Chicken Dish - Daal - Roti - Rice - Papar Salad - Mix Veg - Tap water - Sweet Dish





In the heart of Paris

5 min from tour of montparnasse Capacity 150 pax



In the front of tour of montparnasse Capacity 60 pax





### 10€ Each





**BIRYANI** 

**HANDI DISH** 

**ITALIAN** 

Northern Indian Food Indian Italian Food Franco Indian Food

# WESHARE CONTINENTAL RESTAURANT









10 min from Eiffel Tower Capacity 80 pax

## 15€ Each





## Pack Lunch - 7€















Cruise at Seine River Paris
Capacity 250 pax





**In Paris**Capacity 120 pax

2 veg starter, 2 non-veg starter, 2 veg curry, 2 non-veg curry,
rice, green salad, soup, papad,
2 hour free flow of whiskey (black label) vodka, rum, white wine, Red wine, beer,
sod