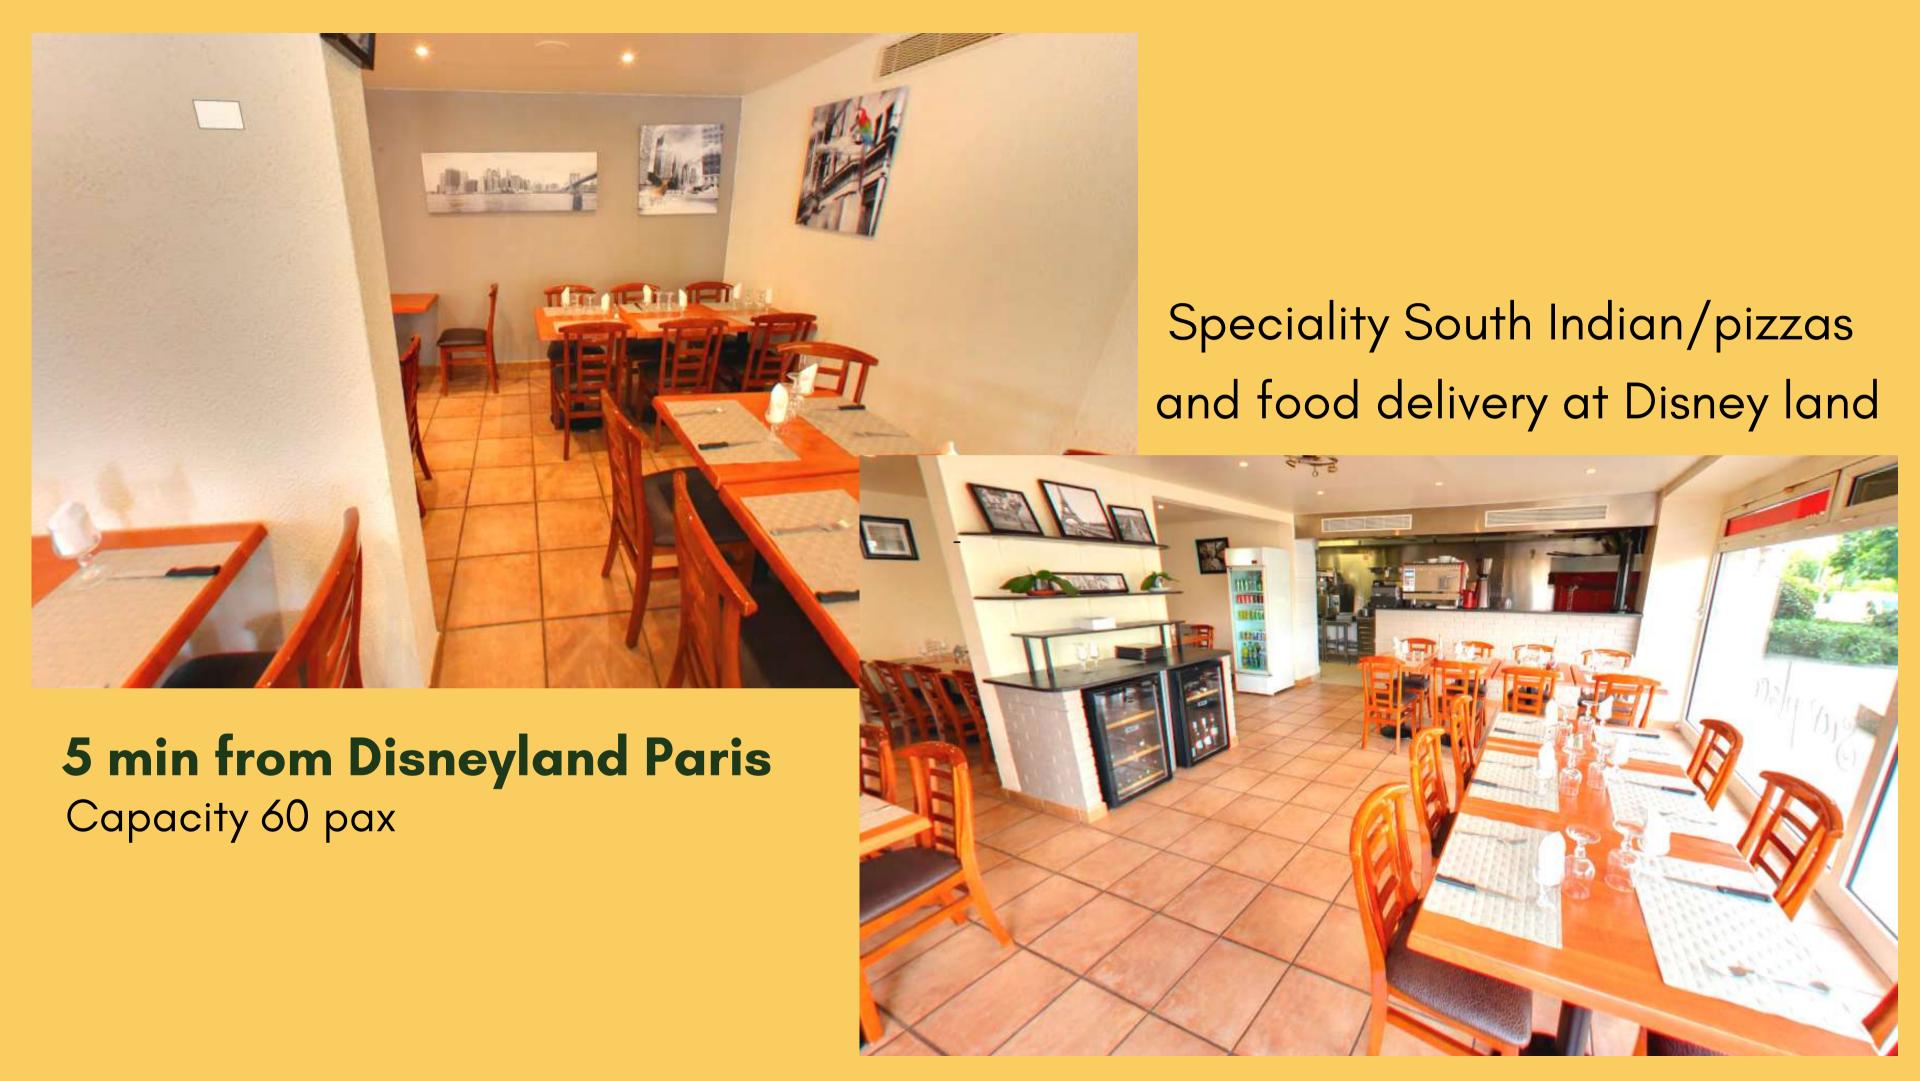

# WESHARE RESTAURANTS

**IN PARIS** 







Capacity 350 pax









Capacity 120 pax

#### 10€ Each



**SOUTH INDIAN THALI** 



DOSA, SAMBHAR



**CHICKEN BIRYANI** 

#### Northern India Standard Menu

Chicken Dish - Daal - Roti - Rice - Papar Salad - Mix Veg - Tap water - Sweet Dish





In the heart of Paris

5 min from tour of montparnasse Capacity 150 pax



In the front of tour of montparnasse Capacity 60 pax





### 10€ Each





**BIRYANI** 

**HANDI DISH** 

**ITALIAN** 

Northern Indian Food Indian Italian Food Franco Indian Food

# WESHARE CONTINENTAL RESTAURANT









10 min from Eiffel Tower Capacity 80 pax

## 15€ Each





## Pack Lunch - 7€















Cruise at Seine River Paris
Capacity 250 pax





**In Paris**Capacity 120 pax

2 veg starter, 2 non-veg starter, 2 veg curry, 2 non-veg curry,
rice, green salad, soup, papad,
2