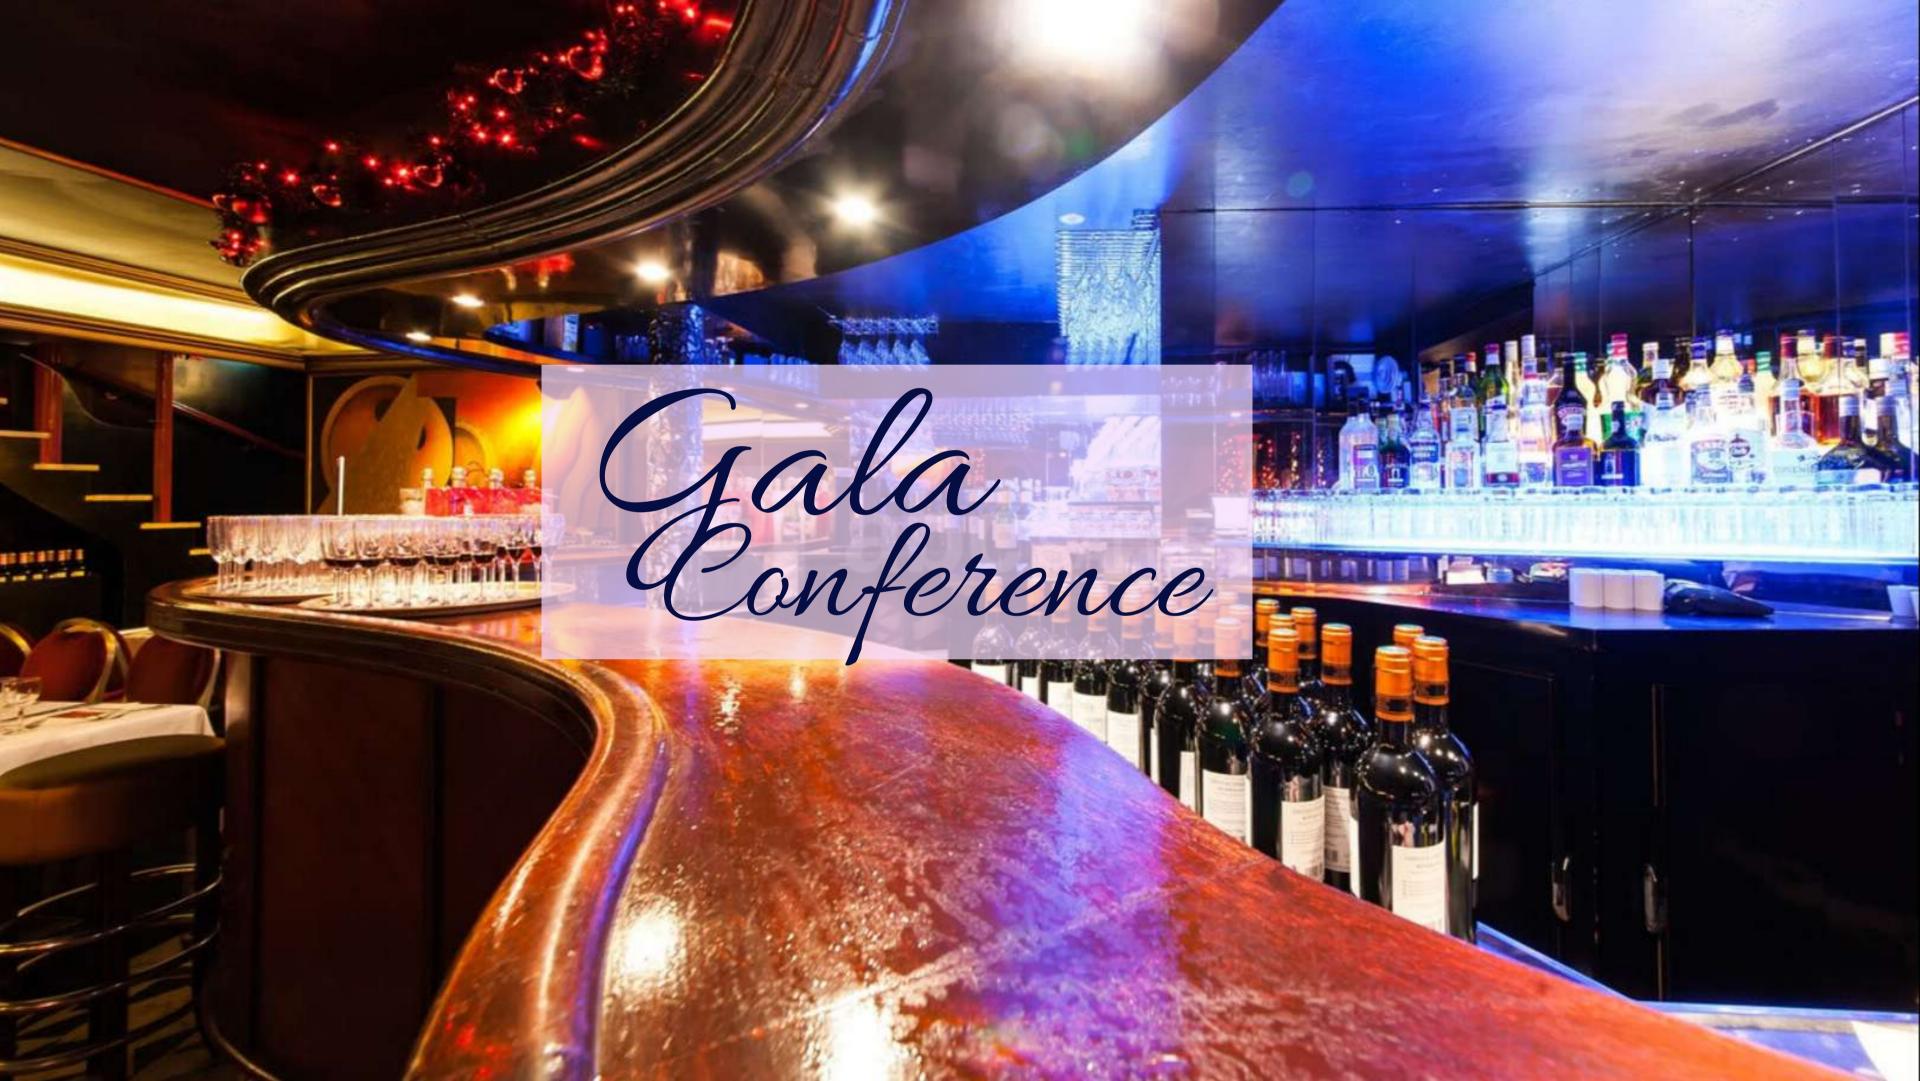

# WESHARE RESTAURANTS

**IN PARIS** 







Capacity 350 pax









Capacity 120 pax

#### 10€ Each



**SOUTH INDIAN THALI** 



DOSA, SAMBHAR



**CHICKEN BIRYANI** 

#### Northern India Standard Menu

Chicken Dish - Daal - Roti - Rice - Papar Salad - Mix Veg - Tap water - Sweet Dish





In the heart of Paris

5 min from tour of montparnasse Capacity 150 pax



In the front of tour of montparnasse Capacity 60 pax





### 10€ Each





**BIRYANI** 

**HANDI DISH** 

**ITALIAN** 

Northern Indian Food Indian Italian Food Franco Indian Food

# WESHARE CONTINENTAL RESTAURANT









10 min from Eiffel Tower Capacity 80 pax

## 15€ Each





## Pack Lunch - 7€















Cruise at Seine River Paris
Capacity 250 pax





**In Paris**Capacity 120 pax

2 veg starter, 2 non-veg starter, 2 veg curry, 2 non-veg curry,
rice, green salad, soup, papad,
2 hour free flow of whiskey (black label) vodka, rum, white wine, Red wine, beer,
soda, juices, soft drinks.

Belly dancer and indian Dj on demand

## CONTACT US

Chandni +33 7 69 62 18 81 write to us at- weshareparis@gmail.com Paris, France