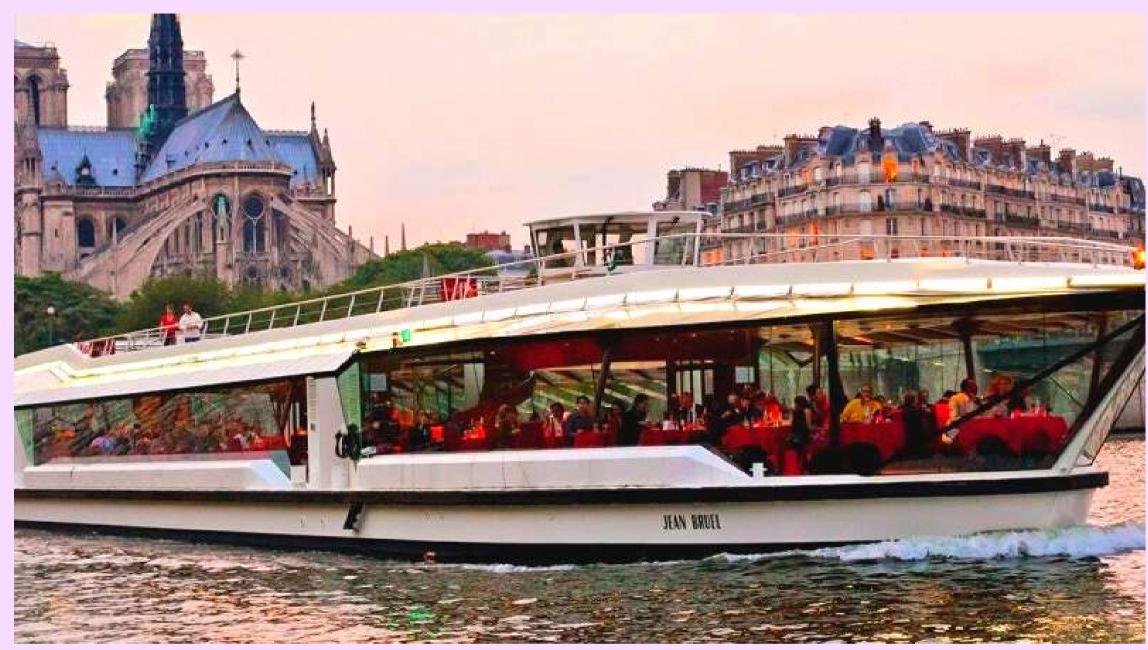

## Pack Lunch - 7€

Cruise at Seine River Paris
Capacity 250 pax

**In Paris**Capacity 120 pax

2 veg starter, 2 non-veg starter, 2 veg curry, 2 non-veg curry,
rice, green salad, soup, papad,
2 hour free flow of whiskey (black label) vodka, rum, white wine, Red wine, beer,
soda, juices, soft drinks.