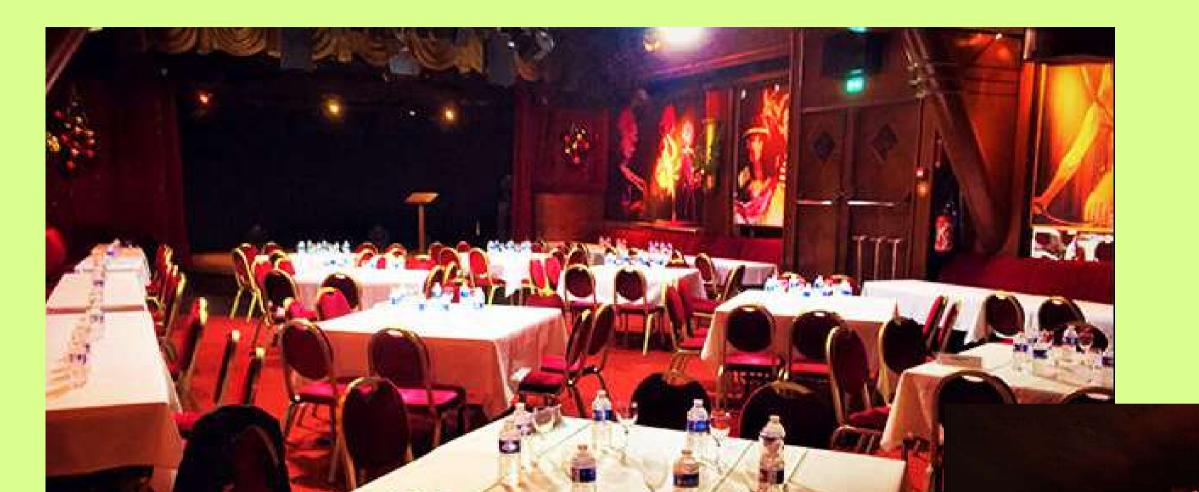

# WESHARE RESTAURANTS

**IN PARIS** 







Capacity 350 pax









Capacity 120 pax

#### 10€ Each



**SOUTH INDIAN THALI** 



DOSA, SAMBHAR



**CHICKEN BIRYANI** 

#### Northern India Standard Menu

Chicken Dish - Daal - Roti - Rice - Papar Salad - Mix Veg - Tap water - Sweet Dish





In the heart of Paris

5 min from tour of montparnasse Capacity 150 pax



In the front of tour of montparnasse Capacity 60 pax





### 10€ Each





**BIRYANI** 

**HANDI DISH** 

**ITALIAN** 

Northern Indian Food Indian Italian Food Franco Indian Food

# WESHARE CONTINENTAL RESTAURANT









10 min from Eiffel Tower Capacity 80 pax

## 15€ Each





## Pack Lunch - 7€















Cruise at Seine River Paris
Capacity 250 pax





**In Paris**Capacity 120 pax

2 veg starter, 2 non-veg starter, 2 veg curry, 2 non-veg curry,
rice, green salad, soup, papad,
2 hour free flow of whiskey (black label) vodka, rum, white wine, Red wine, beer,
soda, juices, soft drinks.

Belly dancer and indian Dj on demand

## CONTACT US

Chandni +33 7 69 62 18 81 write to us at- weshareparis@gmail.com Pa