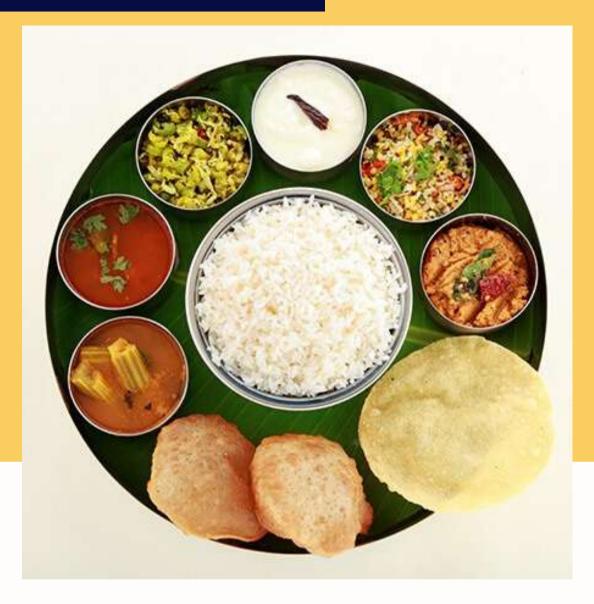

# WESHARE RESTAURANTS

**IN PARIS** 







Capacity 350 pax









Capacity 120 pax

#### 10€ Each



**SOUTH INDIAN THALI** 



DOSA, SAMBHAR



**CHICKEN BIRYANI** 

#### Northern India Standard Menu

Chicken Dish - Daal - Roti - Rice - Papar Salad - Mix Veg - Tap water - Sweet Dish





In the heart of Paris

5 min from tour of montparnasse Capacity 150 pax



In the front of tour of montparnasse Capacity 60 pax





### 10€ Each





**BIRYANI** 

**HANDI DISH** 

**ITALIAN** 

Northern Indian Food Indian Italian Food Franco Indian Food

# WESHARE CONTINENTAL RESTAURANT









10 min from Eiffel Tower Capacity 80 pax

## 15€ Each





## Pack Lunch - 7€















Cruise at Seine River Paris
Capacity 250 pax





**In Paris**Capacity 120 pax

2 veg starter, 2 non-veg starter, 2 veg curry, 2 non-veg curry,
rice, green salad, soup, papad,
2 hour free flow of whiskey (black label)