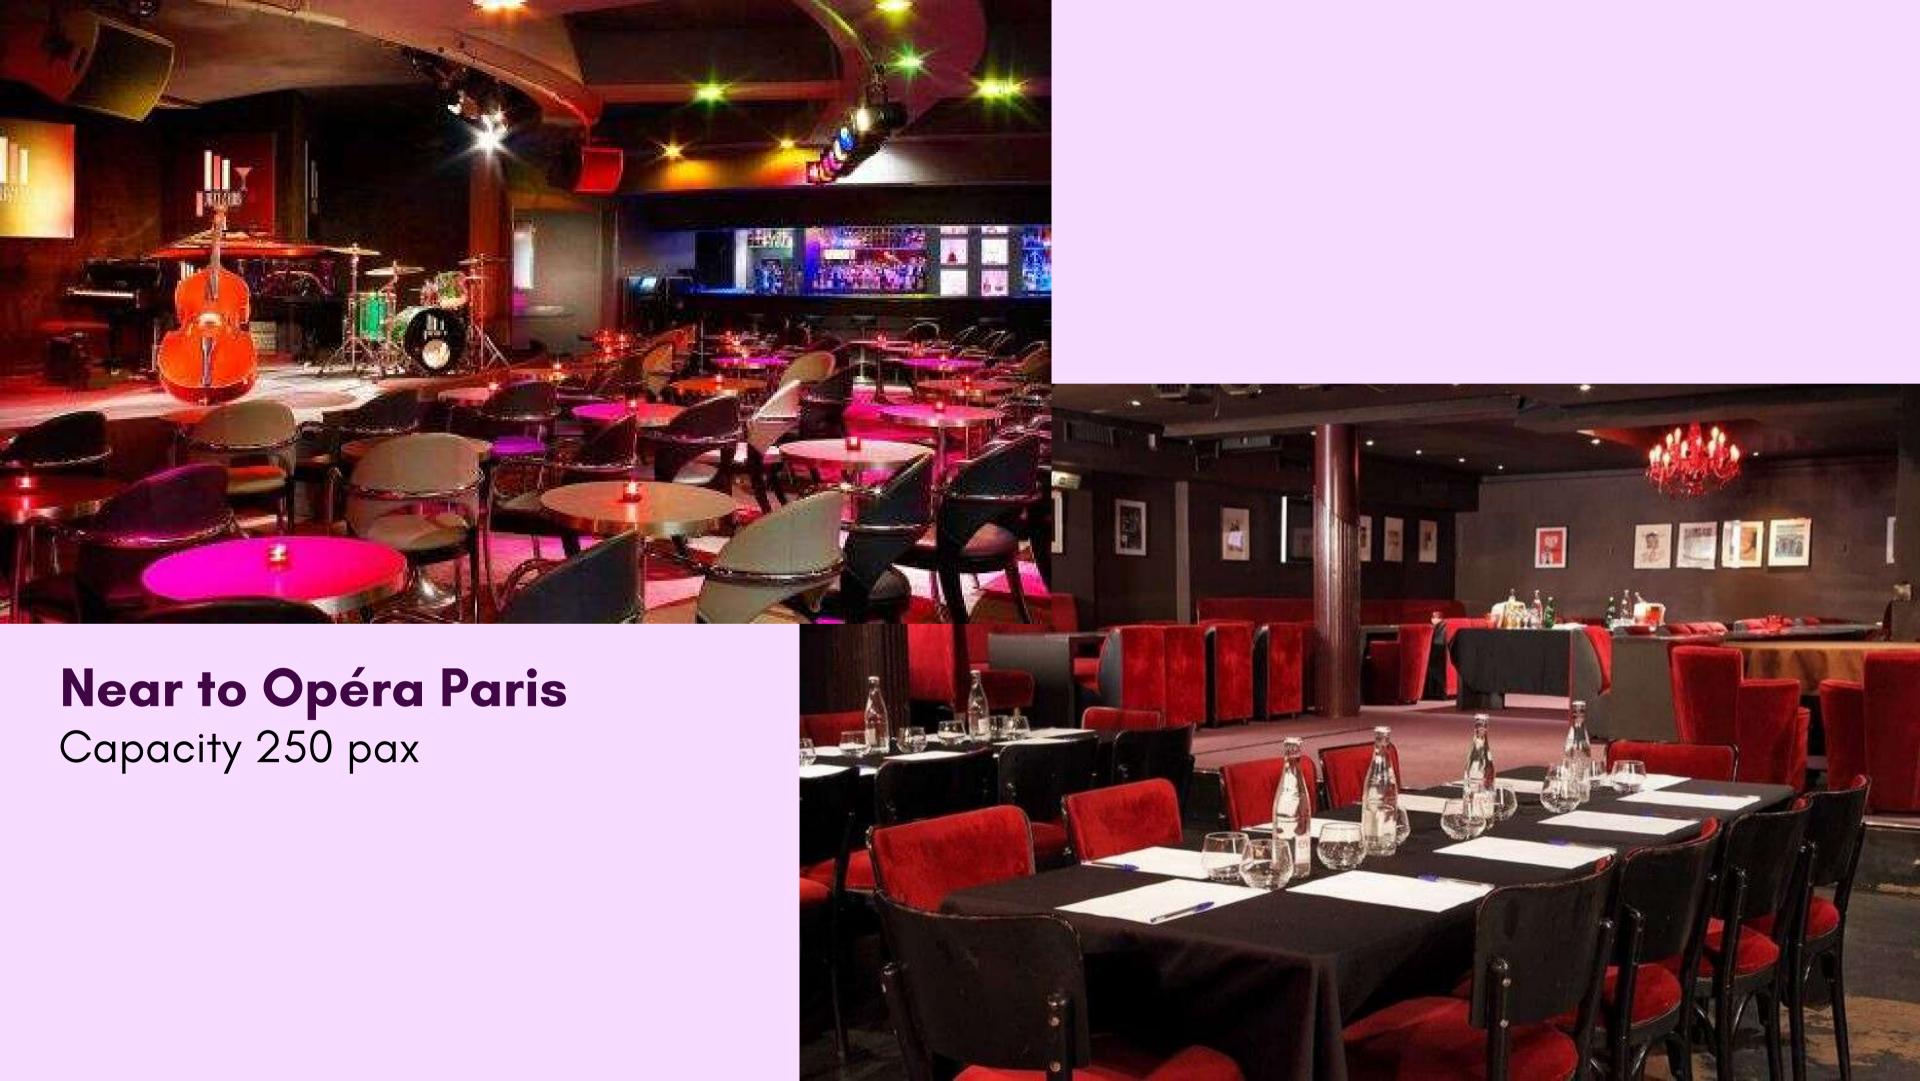

# WESHARE RESTAURANTS

**IN PARIS** 







Capacity 350 pax









Capacity 120 pax

#### 10€ Each



**SOUTH INDIAN THALI** 



DOSA, SAMBHAR



**CHICKEN BIRYANI** 

#### Northern India Standard Menu

Chicken Dish - Daal - Roti - Rice - Papar Salad - Mix Veg - Tap water - Sweet Dish





In the heart of Paris

5 min from tour of montparnasse Capacity 150 pax



In the front of tour of montparnasse Capacity 60 pax





### 10€ Each





**BIRYANI** 

**HANDI DISH** 

**ITALIAN** 

Northern Indian Food Indian Italian Food Franco Indian Food

# WESHARE CONTINENTAL RESTAURANT









10 min from Eiffel Tower Capacity 80 pax

## 15€ Each





## Pack Lunch - 7€















Cruise at Seine River Paris
Capacity 250 pax





**In Paris**Capacity 120 pax

2 veg starter, 2 non-veg starter, 2 veg curry, 2 non-veg curry,
rice, green salad, soup, papad,
2 hour free flow of whiskey (black label) vodka, rum, white wine, Red wine, beer,
soda, juices, soft drinks.

Belly dancer and indian Dj on demand

## CONTACT US

Chandni +33 7 69 62 18 81 write to us at- weshareparis@gmail.com Paris, France