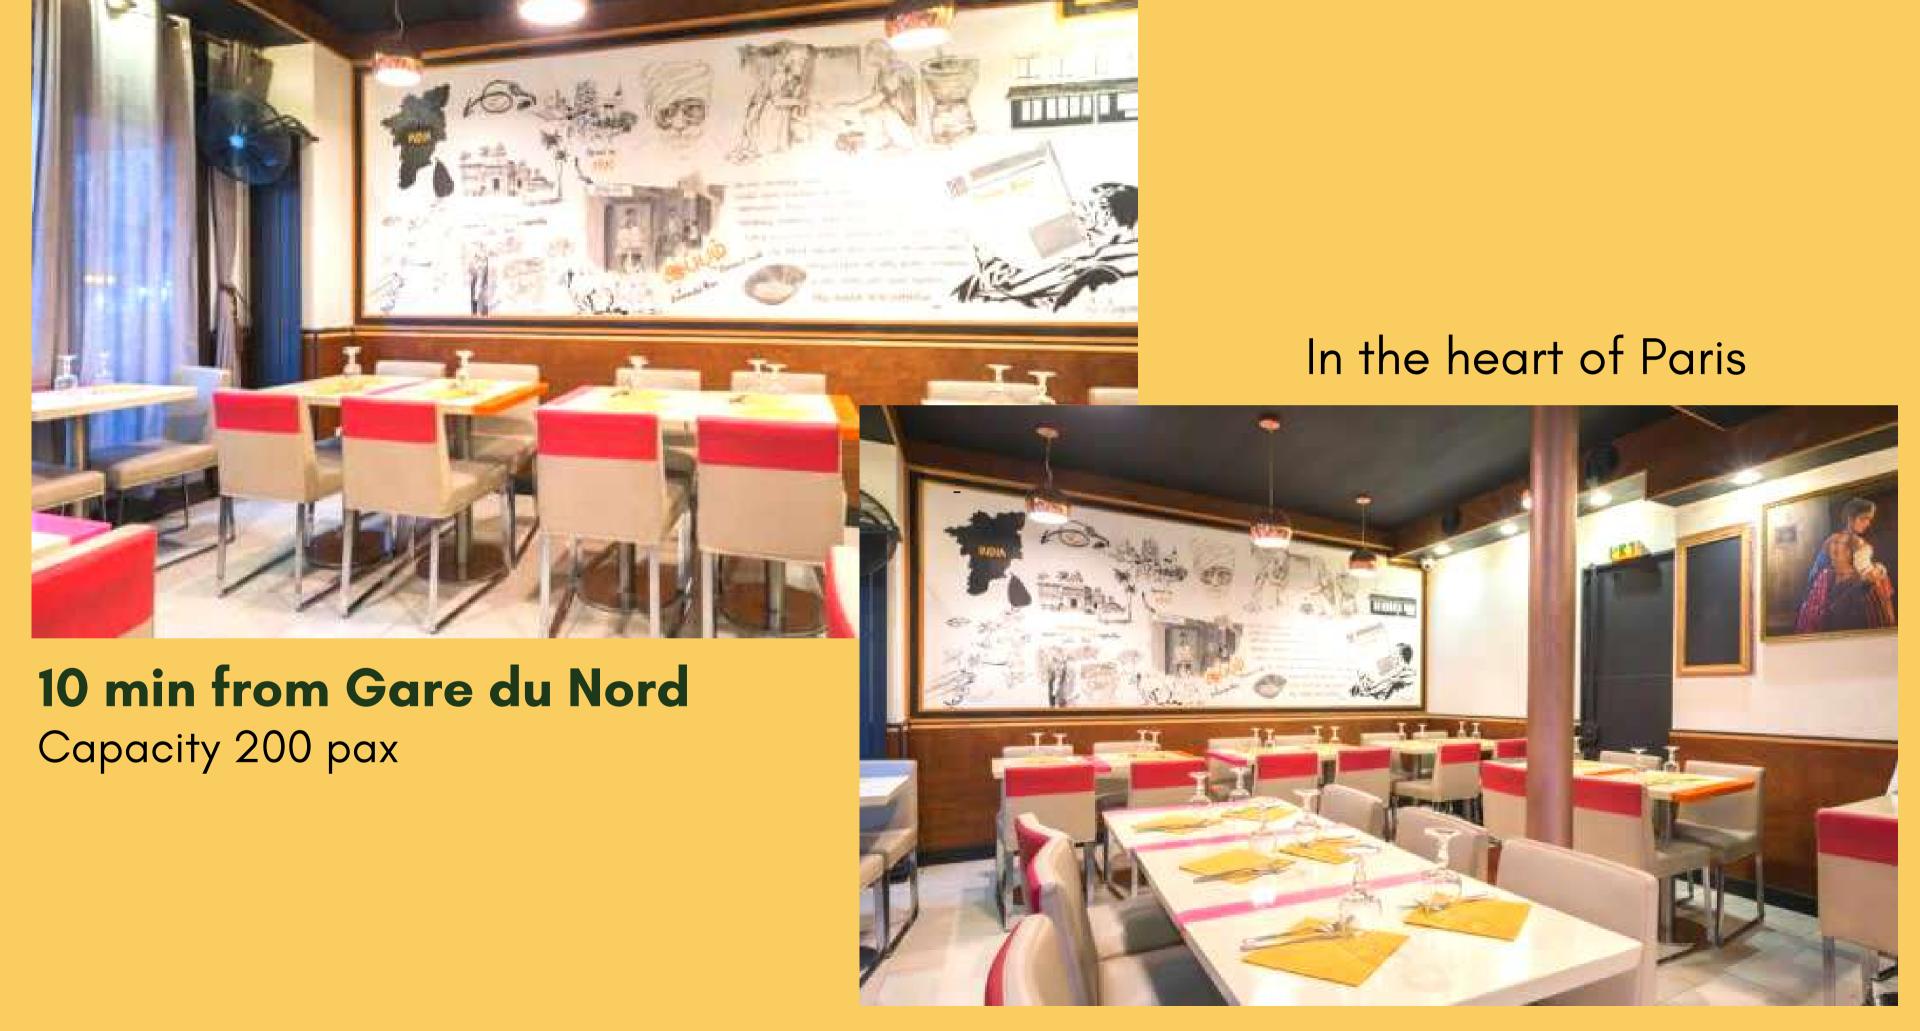

#### Northern India Standard Menu

Chicken Dish - Daal - Roti - Rice - Papar Salad - Mix Veg - Tap water - Sweet Dish

In the heart of Paris

5 min from tour of montparnasse Capacity 150 pax

In the front of tour of montparnasse Capacity 60 pax