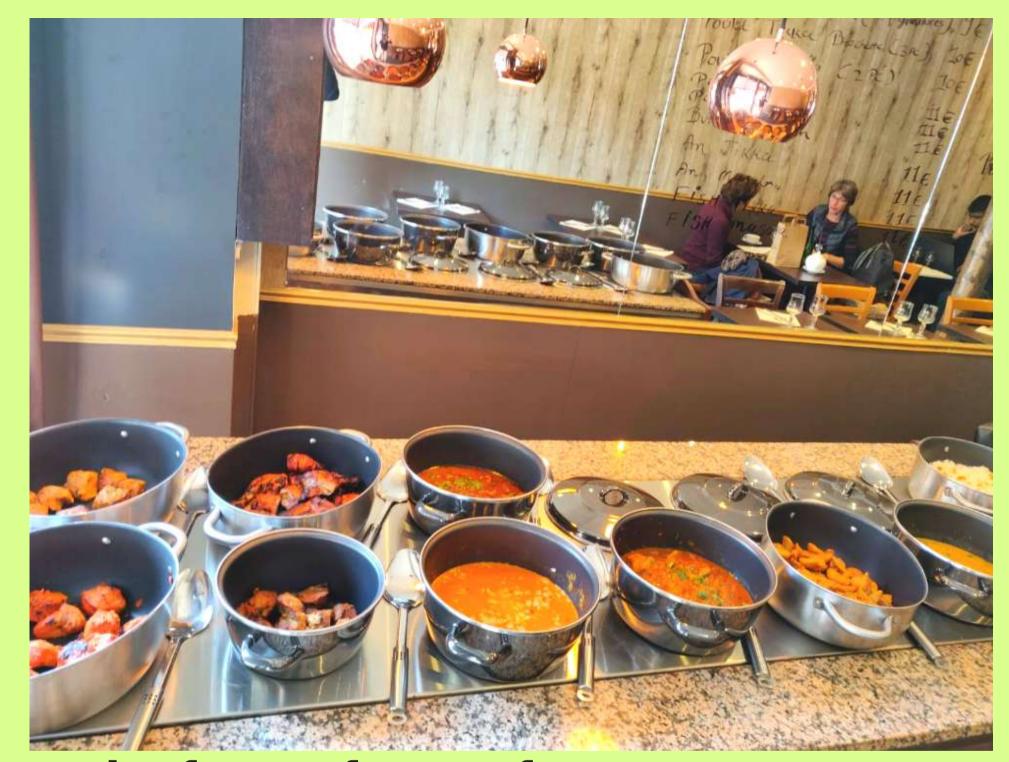

#### Northern India Standard Menu

Chicken Dish - Daal - Roti - Rice - Papar Salad - Mix Veg - Tap water - Sweet Dish

In the heart of Paris

5 min from tour of montparnasse Capacity 150 pax

In the front of tour of montparnasse Capacity 60 pax