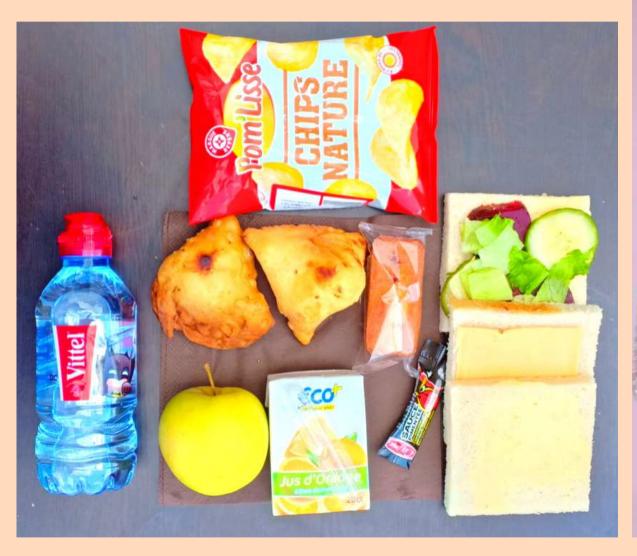

## Pack Lunch - 7€

Cruise at Seine River Paris
Capacity 250 pax

**In Paris**Capacity 120 pax

2 veg starter, 2 non-veg starter, 2 veg curry, 2 non-veg curry,
rice, green salad, soup, papad,
2 hour free flow of whiskey (black label) vodka, rum, white wine, Red wine, beer,
soda, juices, soft drinks.