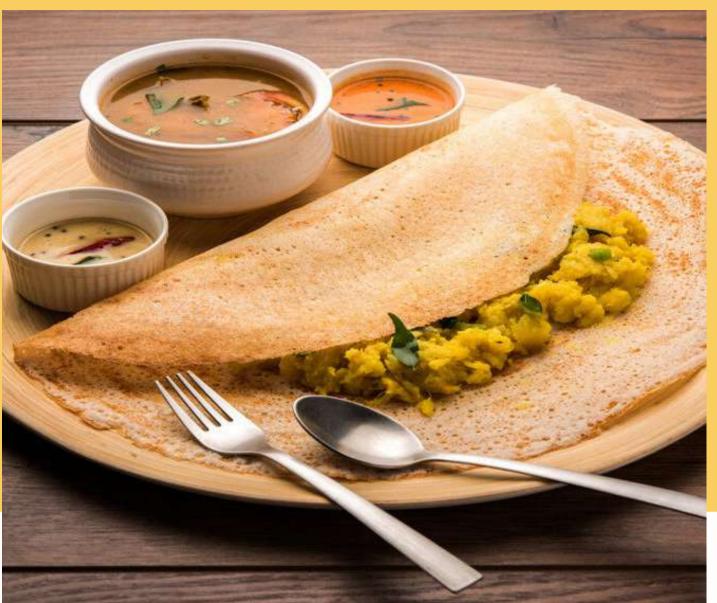

# WESHARE RESTAURANTS

**IN PARIS** 







Capacity 350 pax









Capacity 120 pax

#### 10€ Each



**SOUTH INDIAN THALI** 



DOSA, SAMBHAR



**CHICKEN BIRYANI** 

#### Northern India Standard Menu

Chicken Dish - Daal - Roti - Rice - Papar Salad - Mix Veg - Tap water - Sweet Dish





In the heart of Paris

5 min from tour of montparnasse Capacity 150 pax



In the front of tour of montparnasse Capacity 60 pax





### 10€ Each





**BIRYANI** 

**HANDI DISH** 

**ITALIAN** 

Northern Indian Food Indian Italian Food Franco Indian Food

# WESHARE CONTINENTAL RESTAURANT









10 min from Eiffel Tower Capacity 80 pax

## 15€ Each





## Pack Lunch - 7€















Cruise at Seine River Paris
Capacity 250 pax





**In Paris**Capacity 120 pax

2 veg starter, 2 non-veg starter, 2 veg curry, 2 non-veg curry,
rice, green salad, soup, papad,
2 hour free flow of whiskey (black label) vodka, rum, white wine, Re