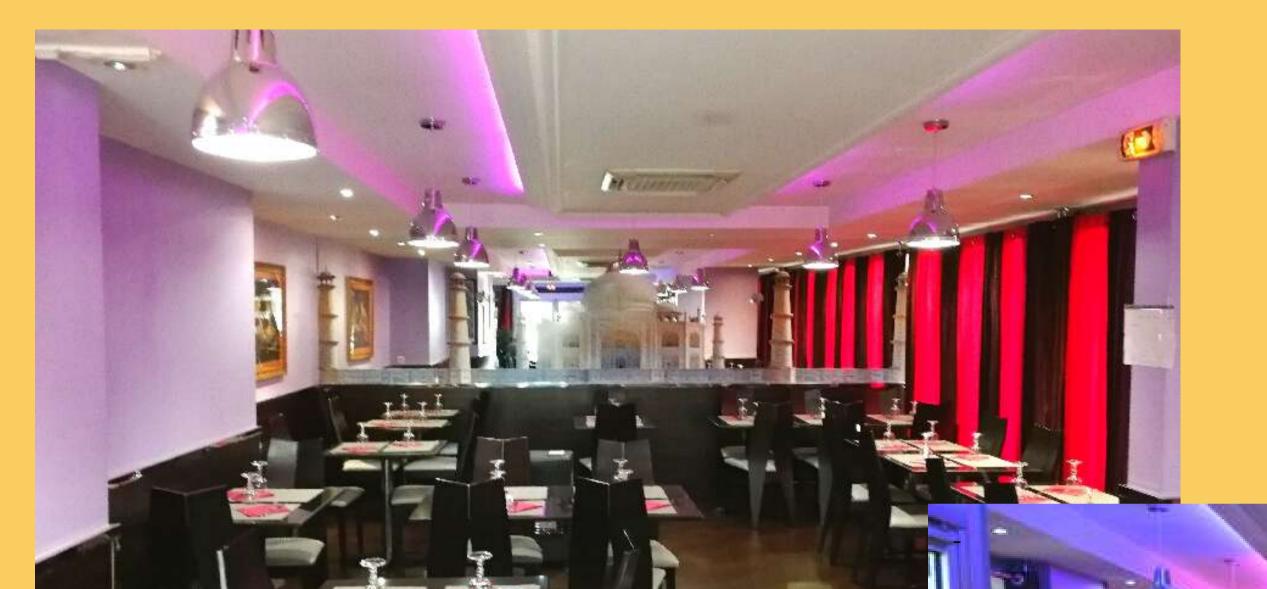

# WESHARE RESTAURANTS

**IN PARIS** 







Capacity 350 pax









Capacity 120 pax

#### 10€ Each



**SOUTH INDIAN THALI** 



DOSA, SAMBHAR



**CHICKEN BIRYANI** 

#### Northern India Standard Menu

Chicken Dish - Daal - Roti - Rice - Papar Salad - Mix Veg - Tap water - Sweet Dish





In the heart of Paris

5 min from tour of montparnasse Capacity 150 pax



In the front of tour of montparnasse Capacity 60 pax





### 10€ Each





**BIRYANI** 

**HANDI DISH** 

**ITALIAN** 

Northern Indian Food Indian Italian Food Franco Indian Food

# WESHARE CONTINENTAL RESTAURANT









10 min from Eiffel Tower Capacity 80 pax

## 15€ Each





## Pack Lunch - 7€















Cruise at Seine River Paris
Capacity 250 pax





**In Paris**Capacity 120 pax

2 veg starter, 2 non-veg starter, 2 veg curry, 2 non-veg curry,
rice, green salad, soup, papad,
2 ho