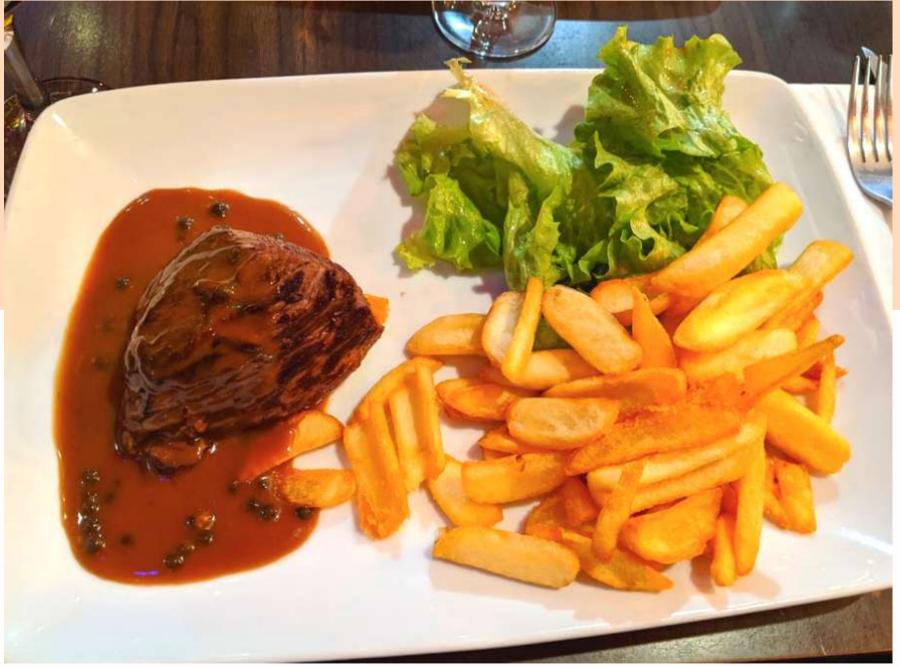

# WESHARE RESTAURANTS

**IN PARIS** 







Capacity 350 pax









Capacity 120 pax

#### 10€ Each



**SOUTH INDIAN THALI** 



DOSA, SAMBHAR



**CHICKEN BIRYANI** 

#### Northern India Standard Menu

Chicken Dish - Daal - Roti - Rice - Papar Salad - Mix Veg - Tap water - Sweet Dish





In the heart of Paris

5 min from tour of montparnasse Capacity 150 pax



In the front of tour of montparnasse Capacity 60 pax





### 10€ Each





**BIRYANI** 

**HANDI DISH** 

**ITALIAN** 

Northern Indian Food Indian Italian Food Franco Indian Food

# WESHARE CONTINENTAL RESTAURANT









10 min from Eiffel Tower Capacity 80 pax

## 15€ Each





## Pack Lunch - 7€















Cruise at Seine River Paris
Capacity 250 pax





**In Paris**Capacity 120 pax

2 veg starter, 2 non-veg starter, 2 veg curry, 2 non-veg curry,
rice, green salad, soup, papad,
2 hour free flow of whiskey (black label) vodka, rum, white wine, Red wine, beer,
soda, juices, soft drinks.

Belly dancer and indian Dj on demand

## CONTACT US

Chandni +33 7 69 62 18 81 write to us at- weshareparis@gmail.com Paris, France