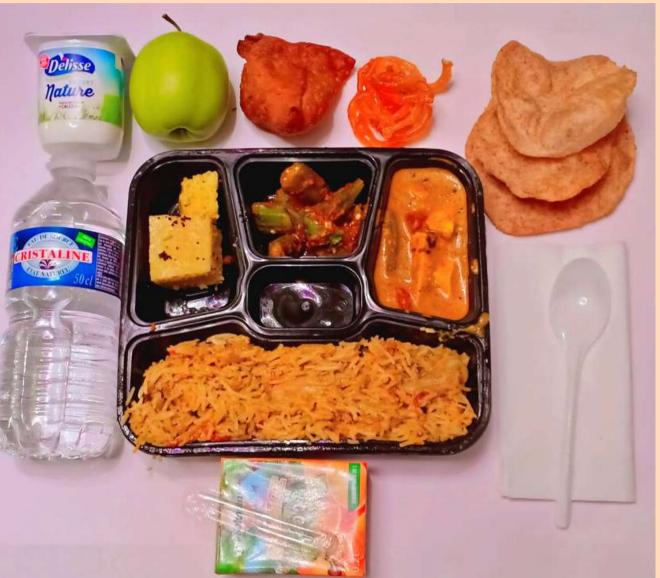

## Pack Lunch - 7€

Cruise at Seine River Paris
Capacity 250 pax

**In Paris**Capacity 120 pax

2 veg starter, 2 non-veg starter, 2 veg curry, 2 non-veg curry,
rice, green salad, soup, papad,
2 hour free flow of whiskey (black label) vodka, rum, white wine, Red wine, beer,
soda, juices, soft drinks.