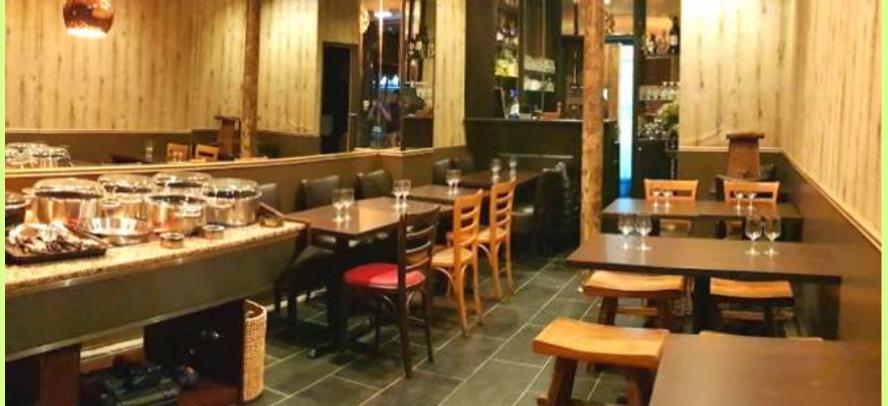

# WESHARE RESTAURANTS

**IN PARIS** 







Capacity 350 pax









Capacity 120 pax

#### 10€ Each



**SOUTH INDIAN THALI** 



DOSA, SAMBHAR



**CHICKEN BIRYANI** 

#### Northern India Standard Menu

Chicken Dish - Daal - Roti - Rice - Papar Salad - Mix Veg - Tap water - Sweet Dish





In the heart of Paris

5 min from tour of montparnasse Capacity 150 pax



In the front of tour of montparnasse Capacity 60 pax





### 10€ Each





**BIRYANI** 

**HANDI DISH** 

**ITALIAN** 

Northern Indian Food Indian Italian Food Franco Indian Food

# WESHARE CONTINENTAL RESTAURANT









10 min from Eiffel Tower Capacity 80 pax

## 15€ Each





## Pack Lunch - 7€















Cruise at Seine River Paris
Capacity 250 pax





**In Paris**Capacity 120 pax

2 veg starter, 2 non-veg starter, 2 veg curry, 2 non-veg curry,
rice, green salad, soup, papad,
2 hour free flow of whiskey (black label) vodka, rum, white wine, Red wine, beer,
soda, juices, soft drinks.

Belly dancer and indian Dj on demand

## CONTACT US

Chandni +33 7 69 62 18 81 write to us at- weshareparis@gmail.com Paris, France