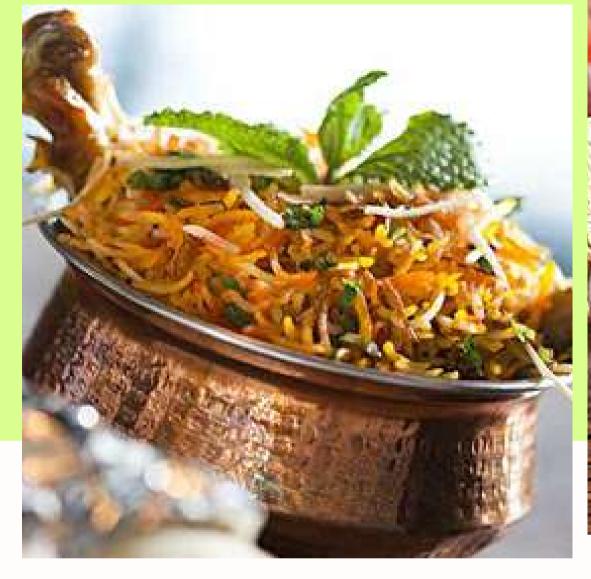

# WESHARE RESTAURANTS

**IN PARIS** 







Capacity 350 pax









Capacity 120 pax

#### 10€ Each



**SOUTH INDIAN THALI** 



DOSA, SAMBHAR



**CHICKEN BIRYANI** 

#### Northern India Standard Menu

Chicken Dish - Daal - Roti - Rice - Papar Salad - Mix Veg - Tap water - Sweet Dish





In the heart of Paris

5 min from tour of montparnasse Capacity 150 pax



In the front of tour of montparnasse Capacity 60 pax





### 10€ Each





**BIRYANI** 

**HANDI DISH** 

**ITALIAN** 

Northern Indian Food Indian Italian Food Franco Indian Food

# WESHARE CONTINENTAL RESTAURANT









10 min from Eiffel Tower Capacity 80 pax

## 15€ Each





## Pack Lunch - 7€















Cruise at Seine River Paris
Capacity 250 pax





**In Paris**Capacity 120 pax

2 veg starter, 2 non-veg starter, 2 veg curry, 2 non-veg curry,
rice, green salad, soup, papad,
2 hour free flow of whiskey (black label) vodka, rum, white wine, Red wine, beer,
soda, juices, soft drinks.

Belly dancer and indian Dj on demand

## CONTACT US

Chandni +33 7 69 62 18 81 write to us at- weshareparis@gmail.com Paris, France