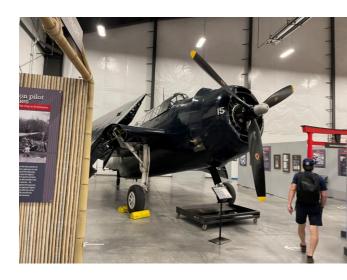

rs traveliers spotted Pikes Pack, the casternover mouth ower 14.000 feet, they knew the Guinary own and the Gold Bankthis influe of pointeen to the Rockies exclusion of pointeen to the Rockies enviroated Compress to create the Colorado Farnitory, Gold seekers were finally attracted to the slopes of Pikes Pack by the Cripple Creek Gold Reah of the 1980s.

#### A CITY BY The Peak

In 1959, a group of businesamen established the first European American settlement in the Fikes Peak region. Called Colorado City, the town served as a supply camp for miners headed into the Rockies. After the Civil Wa the promise of land under the Homestead Act drew more pioneers to the area. In 1971, Colorado Springs was established just east of Old Colorado, City. The city's







































































































#### AIRPLANE RESTAURANT





























































Farewell until we meet again next year.