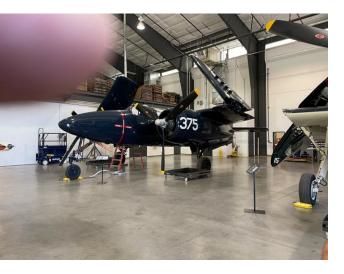

s the Grant Plains. When wears traveliers spotted Pikes Pack, the casternover mouth ower 14.000 feet, they knew the Guinary own and the Gold Bankthis influe of pointeen to the Rockies exclusion of pointeen to the Rockies enviroated Compress to create the Colorado Farnitory, Gold seekers were finally attracted to the slopes of Pikes Pack by the Cripple Creek Gold Reah of the 1980s.

#### A CITY BY The Peak

In 1959, a group of businesamen established the first European American settlement in the Fikes Peak region. Called Colorado City, the town served as a supply camp for miners headed into the Rockies. After the Civil Wa the promise of land under the Homestead Act drew more pioneers to the area. In 1971, Colorado Springs was established just east of Old Colorado, City. The city's







































































































#### AIRPLANE RESTAURANT





























































Farewell until we meet again next year.