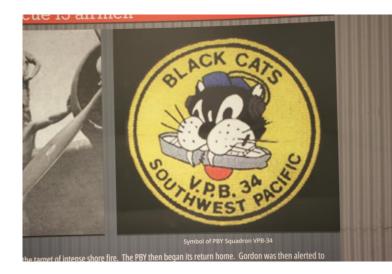

AMPHIBIOUS SHIPS REUNION COLORADO SPRINGS, CO OCTOBER 9-13, 2022

USS TELFAIR APA-210 Arrad Restan