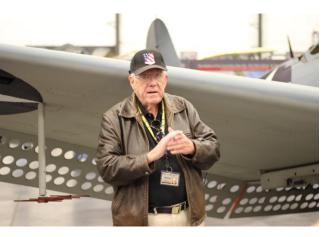

AMPHIBIOUS SHIPS REUNION COLORADO SPRINGS, CO OCTOBER 9-13, 2022

USS TELFAIR APA-210 Arrad Restan