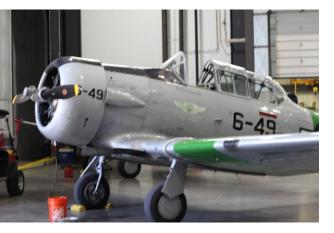

AMPHIBIOUS SHIPS REUNION COLORADO SPRINGS, CO OCTOBER 9-13, 2022

USS TELFAIR APA-210 Arrad Restan