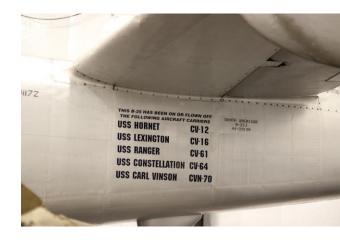

AMPHIBIOUS SHIPS REUNION COLORADO SPRINGS, CO OCTOBER 9-13, 2022

USS TELFAIR APA-210 Arrad Restan