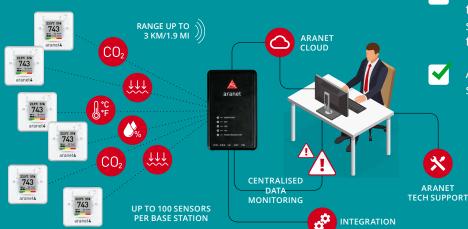

### **Aranet4 PRO**

FOR PROFESSIONALS – BUSINESSES, SCHOOLS, OFFICES AND OTHER FACILITIES

If you plan on using more than one Aranet4, Aranet4 PRO is your best choice. Aranet4 PRO offers many benefits:

- Networked solution up to 100
  Aranet4 devices in a single long-range wireless network via the **Aranet PRO**base station
- Centralised data monitoring for a complete overview of the situation
- Possible upgrade to <u>Aranet Cloud</u> network virtually limitless number of Aranet4 devices from different locations with advanced analytics, visualizations and much more
- Integrate into existing solutions make the Aranet ecosystem part of your own solution or just automate data export to your own data bases
- Access to professional technical support