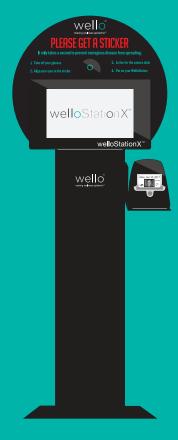

## welloStationX™

Keep infection out.

Fever is the first sign of infection. Daily screening of staff and visitors helps keep that infection out of your facility.

Our mission is to end the spread of infection and promote a healthy work environment.

## **Automated Non-Contact Fever Screener**

- Reduces risk of infection spread with touchless non-contact measurement.
- Optimal for office buildings, education facilities, healthcare facilities, senior living centers and commercial buildings.
- Quickly measures each individual's unique core body temperature accurate to 0.2 C/ 0.36 F degrees.
- Immediate alerts of fever to identify sickness.
- Integrates with most time and attendance systems.
- Wello self-adhesive label provided for fever free individuals.
- Cloud Powered by Wello Inc.

welloStationX<sup>™</sup> is also offered in a desktop version.

welloDash<sup>TM</sup> is a screen, identical to the welloStationX<sup>TM</sup>, that allows administrators to monitor and see exactly who is in front of the welloStationX<sup>TM</sup>.