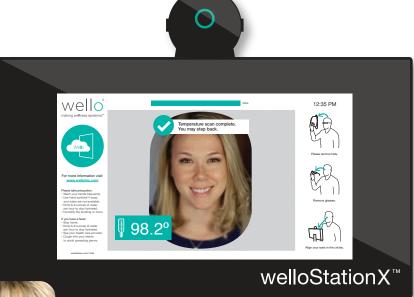

## welloStationX™

Keep infection out.

Fever is the first sign of infection. Daily screening of staff and visitors helps keep that infection out of your facility.

Our mission is to end the spread of infection and promote a healthy work environment.

## **Automated Non-Contact Fever Screener**

- Reduces risk of infection spread with touchless non-contact measurement.
- Optimal for office buildings, education facilities, healthcare facilities, senior living centers and commercial buildings.
- Quickly measures each individual's unique core body temperature accurate to 0.2 C/ 0.36 F degrees.
- Immediate alerts of fever to identify sickness.
- Integrates with most time and attendance systems.
- Wello self-adhesive label provided for fever free individuals.
- Cloud Powered by Wello Inc.