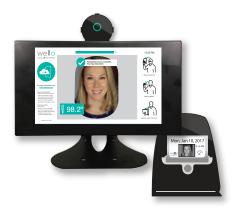

welloStationX<sup>™</sup> is also offered in a desktop version.

welloDash<sup>TM</sup> is a screen, identical to the welloStationX<sup>TM</sup>, that allows administrators to monitor and see exactly who is in front of the welloStationX<sup>TM</sup>.