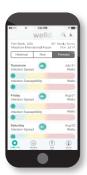

The welloWatch™ app provides real time, geo-specific susceptibility and spread risk updates hourly to your location, making it easier to predict the spread of infection. It is available for free in the App Store.