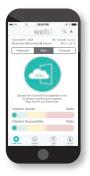

The welloWatch™ app provides real time, geo-specific susceptibility and spread risk updates hourly to your location, making it easier to predict the spread of infection. It is available for free in the App Store.