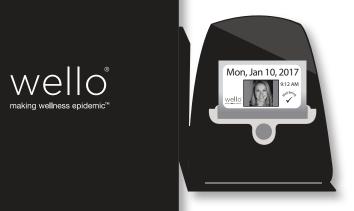

welloStationX<sup>™</sup> is also offered in a desktop version.

welloDash<sup>TM</sup> is a screen, identical to the welloStationX<sup>TM</sup>, that allows administrators to monitor and see exactly who is in front of the welloStationX<sup>TM</sup>.