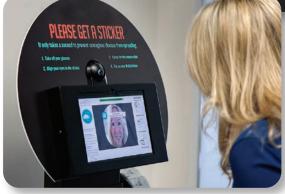

## **Automated Non-Contact Fever Screener**

- Reduces risk of infection spread with touchless non-contact measurement.
- Optimal for office buildings, education facilities, healthcare facilities, senior living centers and commercial buildings.
- Quickly measures each individual's unique core body temperature accurate to 0.2 C/ 0.36 F degrees.
- Immediate alerts of fever to identify sickness.
- Integrates with most time and attendance systems.
- Wello self-adhesive label provided for fever free individuals.
- Cloud Powered by Wello Inc.