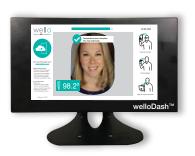

welloStationX<sup>™</sup> is also offered in a desktop version.

welloDash<sup>TM</sup> is a screen, identical to the welloStationX<sup>TM</sup>, that allows administrators to monitor and see exactly who is in front of the welloStationX<sup>TM</sup>.