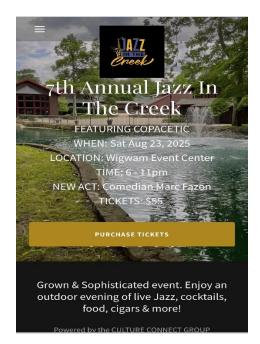

## 7th Annual Jazz In The Creek

*General Admission:* Each general admission ticket receives two complimentary beverages, refreshments & live entertainment.