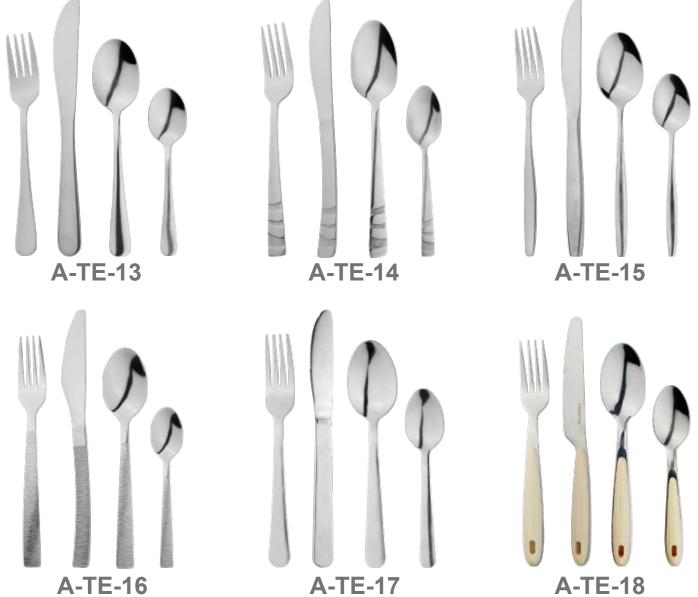

#### **WE HAVE**

TABLE KNIFE

TABLE FORK

TABLE SPOON

TEA SPOON

**COFFEE SPOON** 

FRUIT KNIFE

**ICE SPOON** 

**SPORK** 

SMALL CHEESE KNIFE

36 PIECE SET

36

24 PIECE SET

24

12 PIECE SET

12