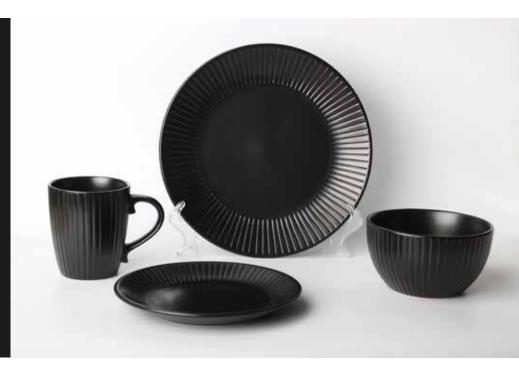

4 PIECE SET

JLP006-Bevel

JLP004

Stripe Embossed Black

Stripe Embossed Blue

Stripe Embossed Navy

Coupe Matte Pink

Stripe