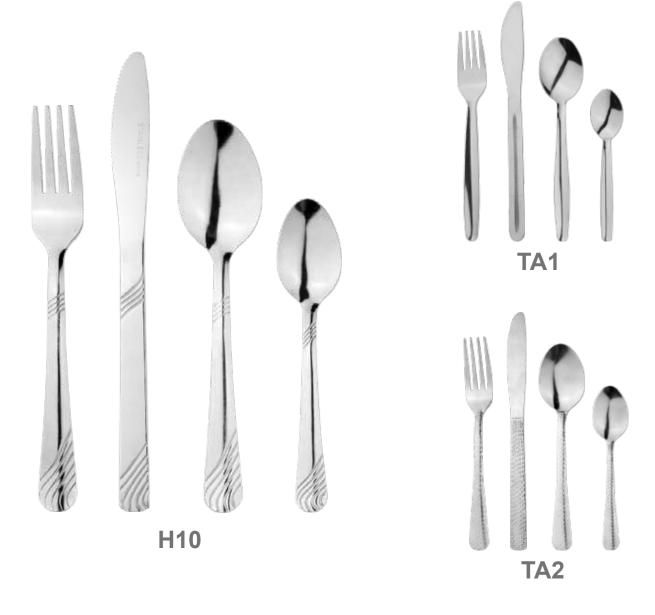

#### **WE HAVE**

TABLE KNIFE

TABLE FORK

TABLE SPOON

TEA SPOON

**COFFEE SPOON** 

FRUIT KNIFE

**ICE SPOON** 

**SPORK** 

SMALL CHEESE KNIFE

36 PIECE SET

36

24 PIECE SET

24

12 PIECE SET

12

4 PIECE SET

JLP006-Bevel

JLP004

Stripe Embossed Black

Stripe Embossed Blue

Stripe Embossed Navy

Coupe Matte Pink

Stripe