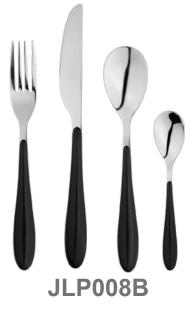

4 PIECE SET

JLP006-Bevel

JLP004

Stripe Embossed Black

Stripe Embossed Blue

Stripe Embossed Navy

Coupe Matte Pink

Stripe