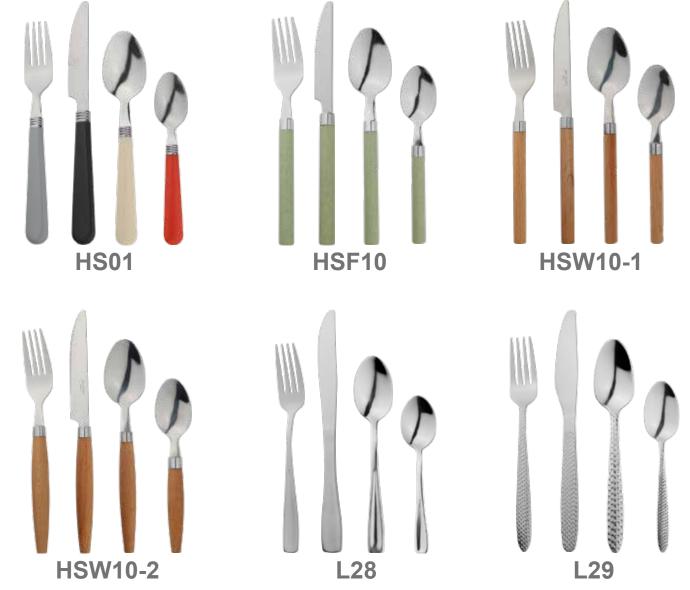

#### **WE HAVE**

TABLE KNIFE

TABLE FORK

TABLE SPOON

TEA SPOON

**COFFEE SPOON** 

FRUIT KNIFE

**ICE SPOON** 

**SPORK** 

SMALL CHEESE KNIFE

36 PIECE SET

36

24 PIECE SET

24

12 PIECE SET

12