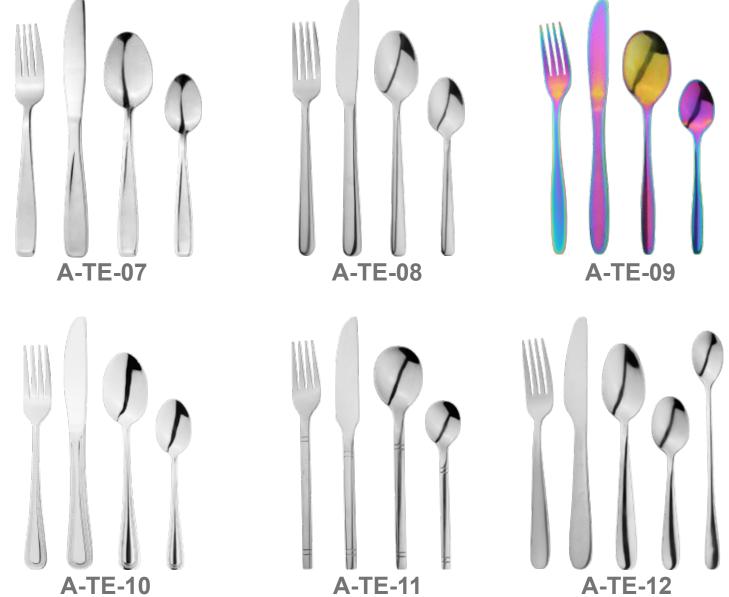

#### **WE HAVE**

TABLE KNIFE

TABLE FORK

TABLE SPOON

TEA SPOON

**COFFEE SPOON** 

FRUIT KNIFE

**ICE SPOON** 

**SPORK** 

SMALL CHEESE KNIFE

36 PIECE SET

36

24 PIECE SET

24

12 PIECE SET

12

4 PIECE SET

JLP006-Bevel

JLP004

Stripe Embossed Black

Stripe Embossed Blue

Stripe Embossed Navy

Coupe Matte Pink

Stripe