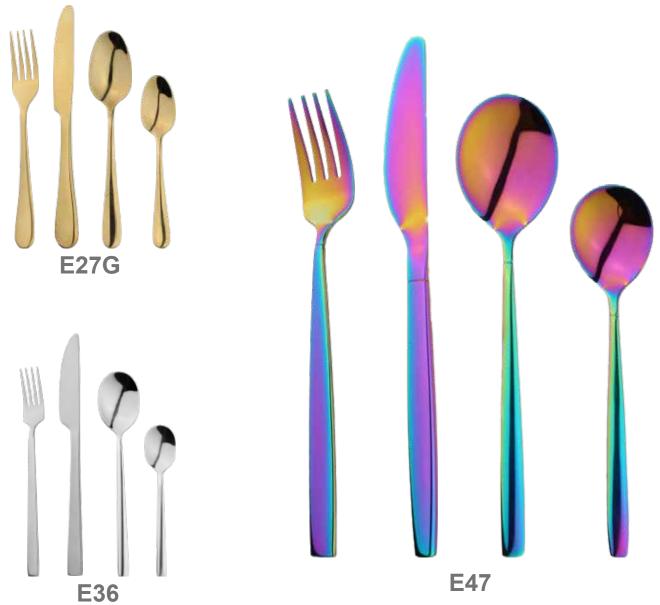

#### **WE HAVE**

TABLE KNIFE

TABLE FORK

TABLE SPOON

TEA SPOON

**COFFEE SPOON** 

FRUIT KNIFE

**ICE SPOON** 

**SPORK** 

SMALL CHEESE KNIFE

36 PIECE SET

36

24 PIECE SET

24

12 PIECE SET

12

4 PIECE SET

JLP006-Bevel

JLP004

Stripe Embossed Black

Stripe Embossed Blue

Stripe Embossed Navy

Coupe Matte Pink

Stripe