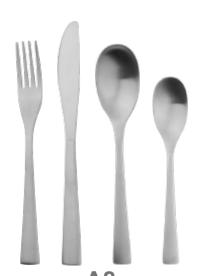

4 PIECE SET

JLP006-Bevel

JLP004

Stripe Embossed Black

Stripe Embossed Blue

Stripe Embossed Navy

Coupe Matte Pink

Stripe