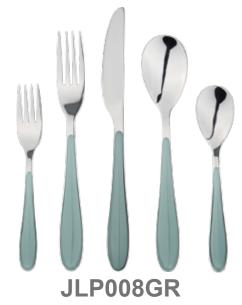

4 PIECE SET

JLP006-Bevel

JLP004

Stripe Embossed Black

Stripe Embossed Blue

Stripe Embossed Navy

Coupe Matte Pink

Stripe