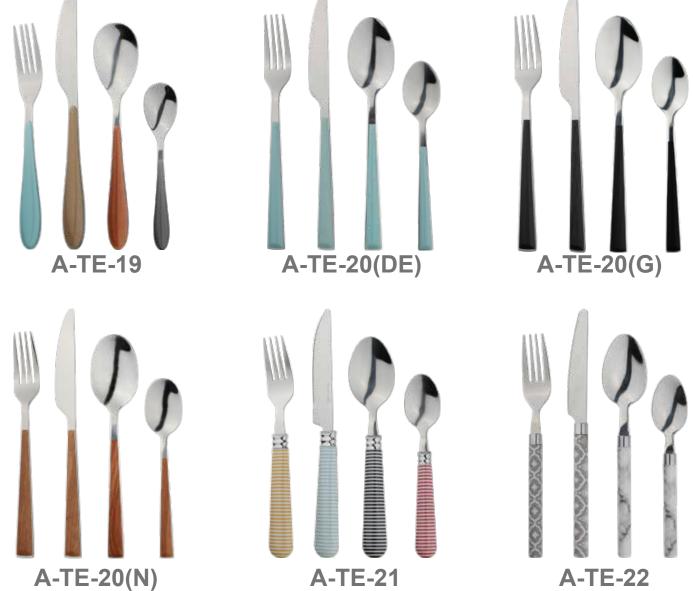

#### **WE HAVE**

TABLE KNIFE

TABLE FORK

TABLE SPOON

TEA SPOON

**COFFEE SPOON** 

FRUIT KNIFE

**ICE SPOON** 

**SPORK** 

SMALL CHEESE KNIFE

36 PIECE SET

36

24 PIECE SET

24

12 PIECE SET

12