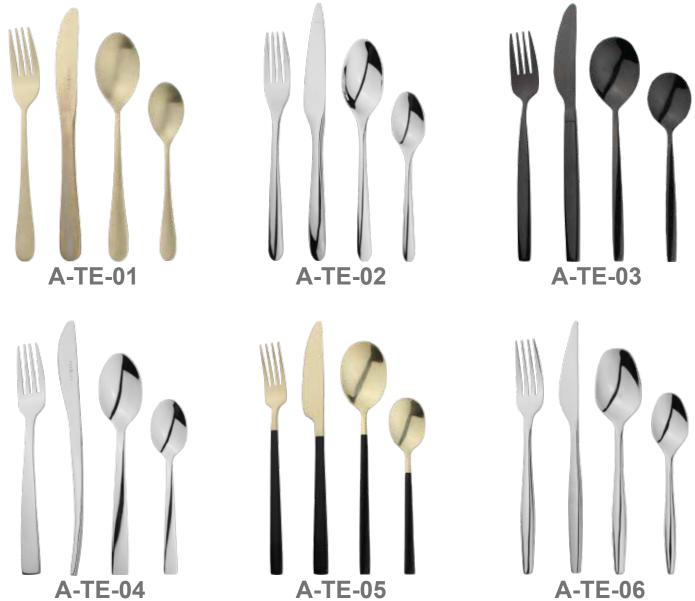

#### **WE HAVE**

TABLE KNIFE

TABLE FORK

TABLE SPOON

TEA SPOON

**COFFEE SPOON** 

FRUIT KNIFE

**ICE SPOON** 

**SPORK** 

SMALL CHEESE KNIFE

36 PIECE SET

36

24 PIECE SET

24

12 PIECE SET

12

4 PIECE SET

JLP006-Bevel

JLP004

Stripe Embossed Black

Stripe Embossed Blue

Stripe Embossed Navy

Coupe Matte Pink

Stripe