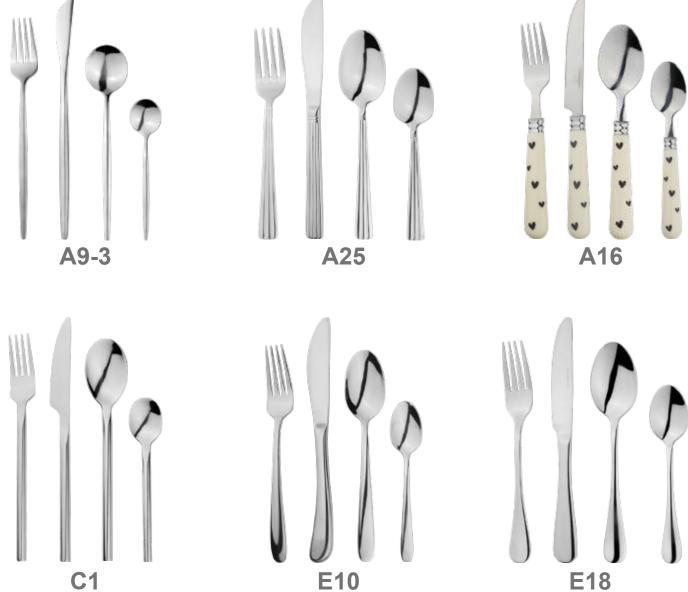

#### **WE HAVE**

TABLE KNIFE

TABLE FORK

TABLE SPOON

TEA SPOON

**COFFEE SPOON** 

FRUIT KNIFE

**ICE SPOON** 

**SPORK** 

SMALL CHEESE KNIFE

36 PIECE SET

36

24 PIECE SET

24

12 PIECE SET

12

4 PIECE SET

JLP006-Bevel

JLP004

Stripe Embossed Black

Stripe Embossed Blue

Stripe Embossed Navy

Coupe Matte Pink

Stripe