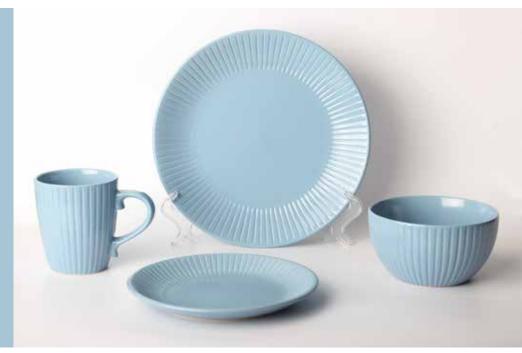

4 PIECE SET

JLP006-Bevel

JLP004

Stripe Embossed Black

Stripe Embossed Blue

Stripe Embossed Navy

Coupe Matte Pink

Stripe