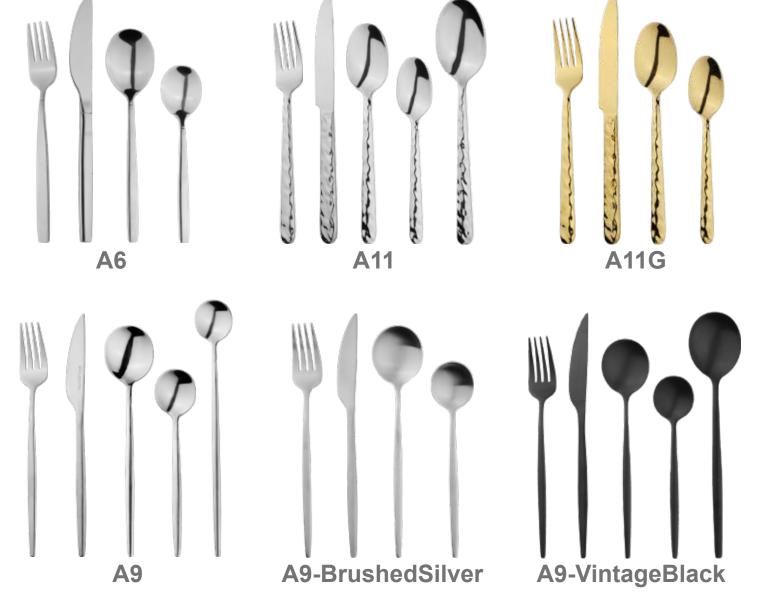

#### **WE HAVE**

TABLE KNIFE

TABLE FORK

TABLE SPOON

TEA SPOON

**COFFEE SPOON** 

FRUIT KNIFE

**ICE SPOON** 

**SPORK** 

SMALL CHEESE KNIFE

36 PIECE SET

36

24 PIECE SET

24

12 PIECE SET

12