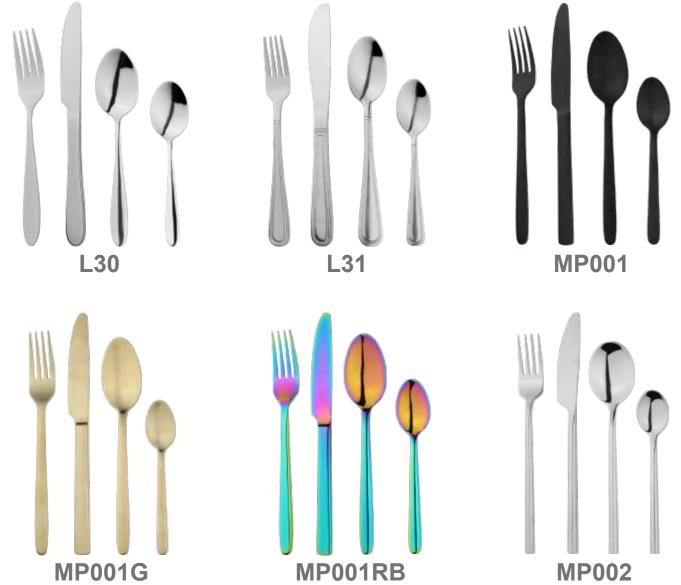

#### **WE HAVE**

TABLE KNIFE

TABLE FORK

TABLE SPOON

TEA SPOON

**COFFEE SPOON** 

FRUIT KNIFE

**ICE SPOON** 

**SPORK** 

SMALL CHEESE KNIFE

36 PIECE SET

36

24 PIECE SET

24

12 PIECE SET

12