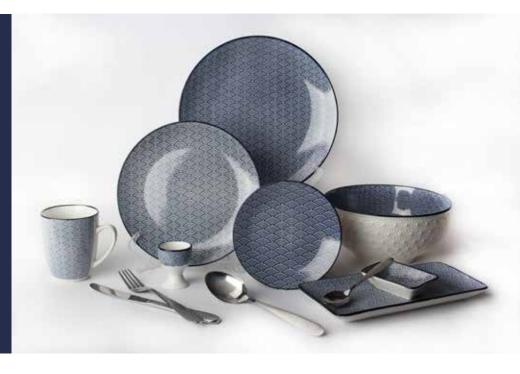

4 PIECE SET

JLP006-Bevel

JLP004

Stripe Embossed Black

Stripe Embossed Blue

Stripe Embossed Navy

Coupe Matte Pink

Stripe

Lemon

Marble

Marble pink

Marble Blue

Coupe Shiny Pink

Coupe Shiny Green

Coupe Shiny Grey

Reactive Blue A

Leaf

Floral Green

Floral Orange

Floral Navy

Spot Black

Reindeer

Black GEO

Black Leaf

**Embossed White** 

**Embossed Floral White** 

GEO Black

Reactive Blue B

Cook

Floral Blue

Wavy Blue