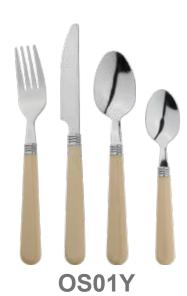

#### **WE HAVE**

TABLE KNIFE

TABLE FORK

TABLE SPOON

TEA SPOON

**COFFEE SPOON** 

FRUIT KNIFE

**ICE SPOON** 

**SPORK** 

SMALL CHEESE KNIFE

36 PIECE SET

36

24 PIECE SET

24

12 PIECE SET

12

4 PIECE SET

JLP006-Bevel

JLP004

Stripe Embossed Black

Stripe Embossed Blue

Stripe Embossed Navy

Coupe Matte Pink

Stripe