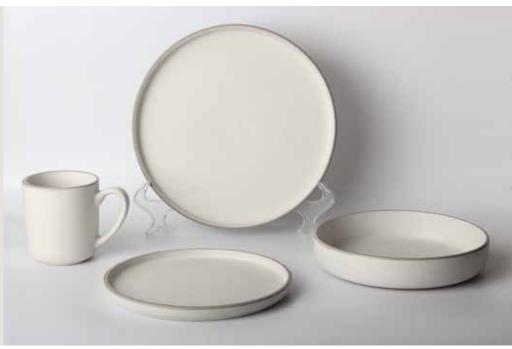

4 PIECE SET

JLP006-Bevel

JLP004

Stripe Embossed Black

Stripe Embossed Blue

Stripe Embossed Navy

Coupe Matte Pink

Stripe