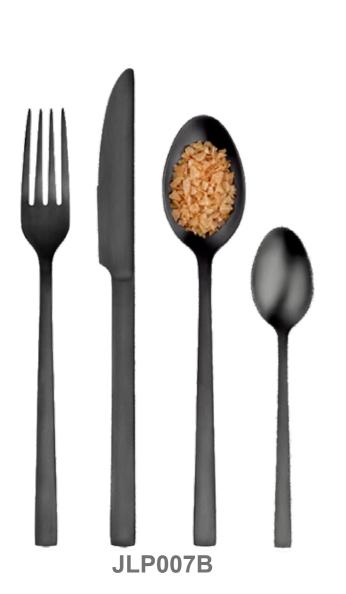

#### **WE HAVE**

TABLE KNIFE

TABLE FORK

TABLE SPOON

TEA SPOON

**COFFEE SPOON** 

FRUIT KNIFE

**ICE SPOON** 

**SPORK** 

SMALL CHEESE KNIFE

36 PIECE SET

36

24 PIECE SET

24

12 PIECE SET

12