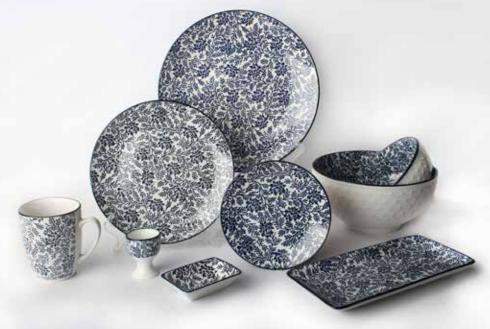

4 PIECE SET

JLP006-Bevel

JLP004

Stripe Embossed Black

Stripe Embossed Blue

Stripe Embossed Navy

Coupe Matte Pink

Stripe

Lemon

Marble

Marble pink

Marble Blue

Coupe Shiny Pink

Coupe Shiny Green

Coupe Shiny Grey

Reactive Blue A

Leaf

Floral Green

Floral Orange

Floral Navy

Spot Black

Reindeer

Black GEO

Black Leaf

**Embossed White** 

**Embossed Floral White** 

GEO Black

Reactive Blue B

Cook

Floral Blue

Wavy Blue