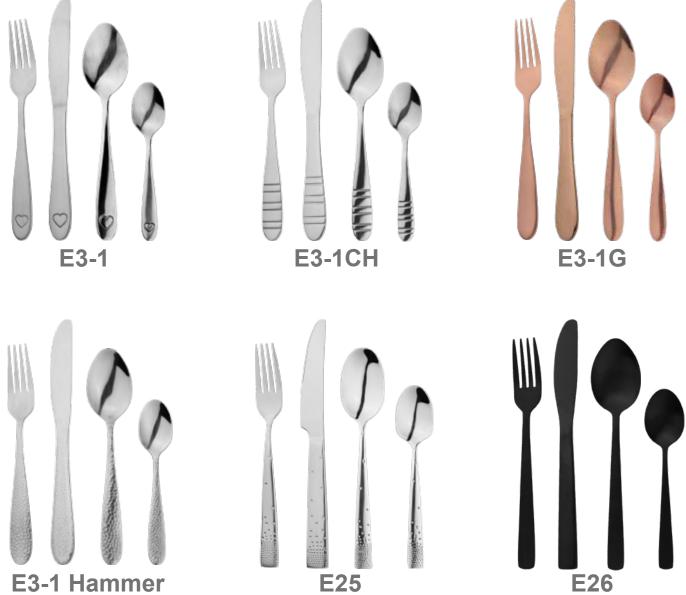

#### **WE HAVE**

TABLE KNIFE

TABLE FORK

TABLE SPOON

TEA SPOON

**COFFEE SPOON** 

FRUIT KNIFE

**ICE SPOON** 

**SPORK** 

SMALL CHEESE KNIFE

36 PIECE SET

36

24 PIECE SET

24

12 PIECE SET

12

4 PIECE SET

JLP006-Bevel

JLP004

Stripe Embossed Black

Stripe Embossed Blue

Stripe Embossed Navy

Coupe Matte Pink

Stripe