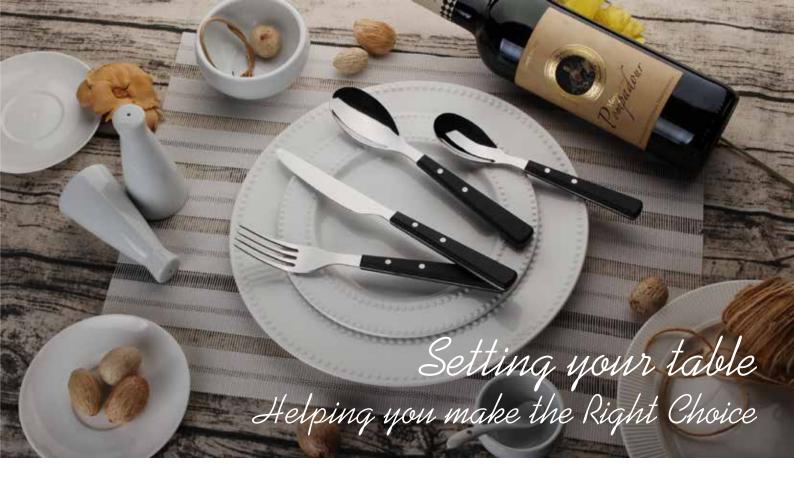

#### TO KEEP YOUR CUTLERY LOOKING ITS BEST

All stainless steel can be cleaned in your dishwasher.
However, by far the kindest way to look after your
cutlery is to wash it by hand. Whichever method you choose,
ensure all cutlery is rinsed as soon as possible
after use, and that you dry all pieces by hand
immediately after washing.