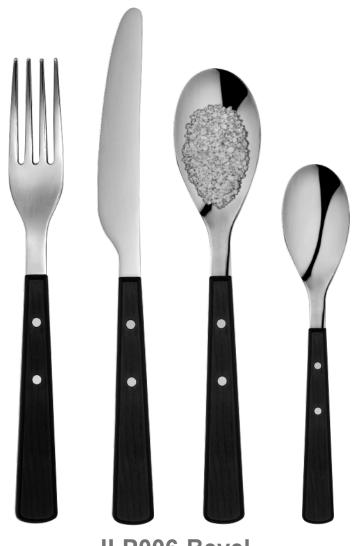

4 PIECE SET

JLP006-Bevel

JLP004

Stripe Embossed Black

Stripe Embossed Blue

Stripe Embossed Navy

Coupe Matte Pink

Stripe