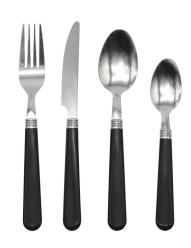

Stainless steel cutley set swirl 16pc set SKU: EPLEL16SS16

Stainless steel cutley set scot vector 16pc set SKU: EPLEL5SS16

Stainless steel cutley set plastic handle red 24 set SKU: EPLHS01RD24

Stainless steel cutley set plastic handle black 24 set SKU: EPLHS01BK24