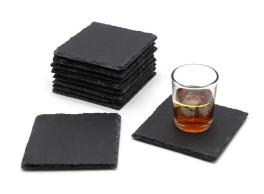

Wood/slate kitchen roll and 6 mug tree holder set SKU: EPL215004

Slate coaster square 10x10cm SKU: EPLSL1010

Slate coaster heart 11cm SKU: EPLSLHRT11

Slate coaster round 10cm SKU: EPLSLROD10

Slate base ceramic dipping cups with spoons SKU: EPLMSPS7220379