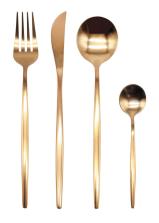

Stainless steel cutley set light gold 16pc set SKU: EPLE3GO16

Stainless steel cutley set light brushed gold 16pc set SKU: EPLE3BG016

Stainless steel cutley set light rainbow 16pc set SKU: EPLE3RB16

Stainless steel cutley set light gold 16pc set SKU: EPLE9G016