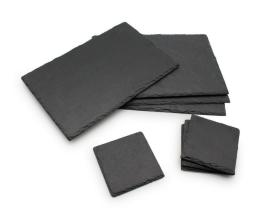

Wood/slate kitchen roll and 6 mug tree holder set SKU: EPL215004

Slate coaster square 10x10cm SKU: EPLSL1010

Slate coaster heart 11cm SKU: EPLSLHRT11

Slate coaster round 10cm SKU: EPLSLROD10

Slate base ceramic dipping cups with spoons SKU: EPLMSPS7220379