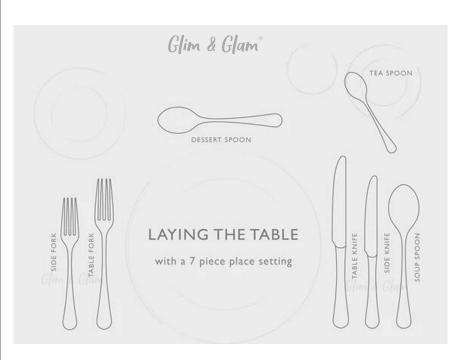

Stainless steel straws bent rainbow + brush SKU: EPLSTWRB

Stainless steel straws bent rose gold + brush SKU: EPLSTWRO

How to lay your table with cutlery you need

Our package design for cutlery sets

Slate place mats 4 (30x20cm) & coasters 4 set SKU: EPLSL302010-8