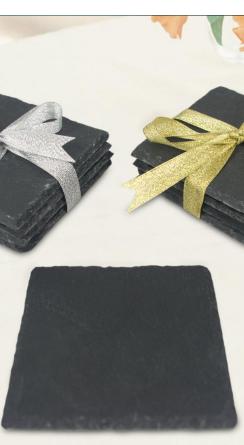

Wood/slate kitchen roll and 6 mug tree holder set SKU: EPL215004

Slate coaster square 10x10cm SKU: EPLSL1010

Slate coaster heart 11cm SKU: EPLSLHRT11

Slate coaster round 10cm SKU: EPLSLROD10

Slate base ceramic dipping cups with spoons SKU: EPLMSPS7220379