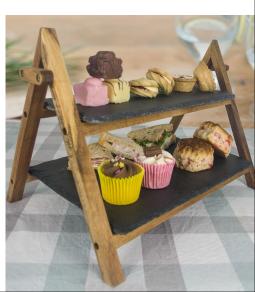

Slate cheese boards (22x16cm) 6pc set SKU: EPLSL2216-6

Slate 3 tier cake stand square SKU: EPLSL3860386

Slate/bamboo 2 tier cake food display stand SKU: EPLSL352515-2TR

Man Made Marble chopping board, place mat, work top 35x25cm SKU: EPLMAB3525