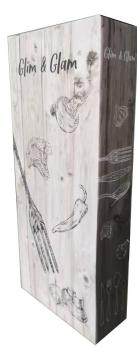

Stainless steel straws bent rainbow + brush SKU: EPLSTWRB

Stainless steel straws bent rose gold + brush SKU: EPLSTWRO

How to lay your table with cutlery you need

Our package design for cutlery sets

Slate place mats 4 (30x20cm) & coasters 4 set SKU: EPLSL302010-8