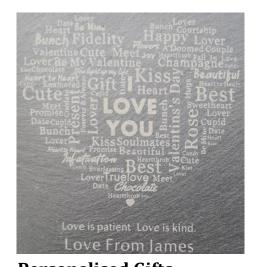

Copper metail wire slate base utensil holder wine storage SKU: EPLSIFG04

Personalised Gifts
Laser Engraving on Slate for
Valentive's Day

Personalised Gifts
Laser Engraving on Slate for
New Year

Personalised Gifts
Laser Engraving on Slate for
House Name/Number/Sign