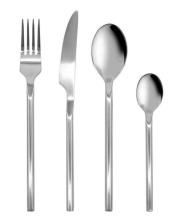

SKU: EPLC1SS16

Stainless steel cutley set classic gold 16pc set SKU: EPLE18G016

Stainless steel cutley set classic black 16pc set SKU: EPLE18BK16

Stainless steel cutley set classic silver 16pc set SKU: EPLE18SS16