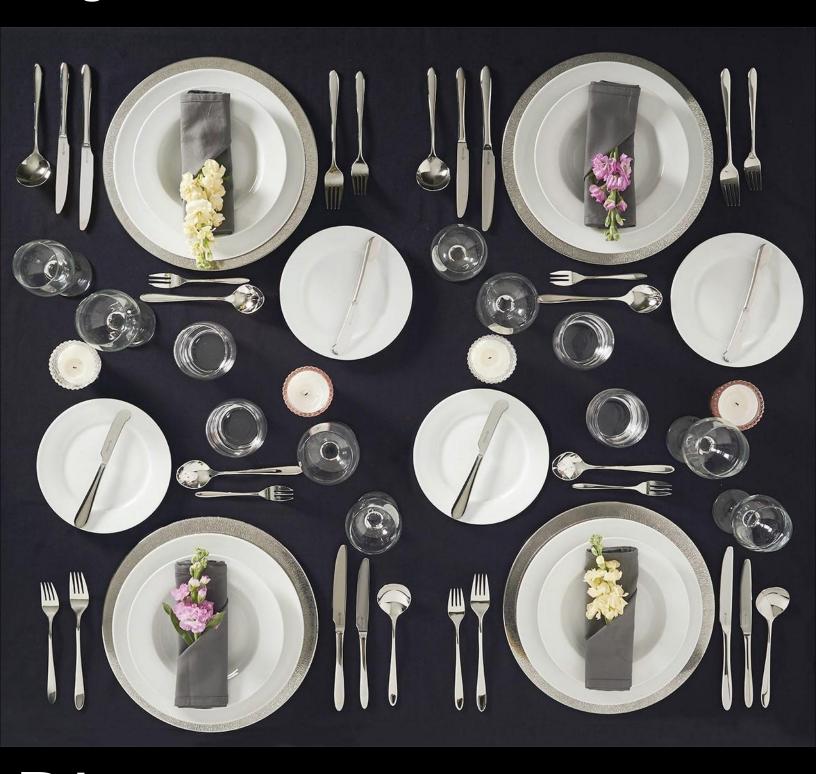

Stainless steel straws bent rainbow + brush SKU: EPLSTWRB

Stainless steel straws bent rose gold + brush SKU: EPLSTWRO

How to lay your table with cutlery you need

Our package design for cutlery sets

Slate place mats 4 (30x20cm) & coasters 4 set SKU: EPLSL302010-8