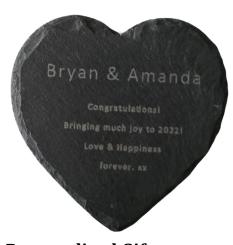

Copper metail wire slate base utensil holder wine storage SKU: EPLSIFG04

Personalised Gifts
Laser Engraving on Slate for
Valentive's Day

Personalised Gifts
Laser Engraving on Slate for
New Year

Personalised Gifts
Laser Engraving on Slate for
House Name/Number/Sign