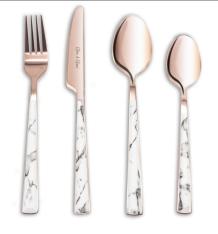

Stainless steel cutley set marble effect decal handle rose gold 16pc set SKU: EPLKTCRO16

Stainless steel cutley set marble effect decal handle silver 16pc set SKU: EPLKTCSS16

Stainless steel cutley set forged handle 16pc set