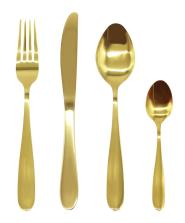

Stainless steel cutley set light gold 16pc set SKU: EPLE3GO16

Stainless steel cutley set light brushed gold 16pc set SKU: EPLE3BG016

Stainless steel cutley set light rainbow 16pc set SKU: EPLE3RB16

Stainless steel cutley set light gold 16pc set SKU: EPLE9G016