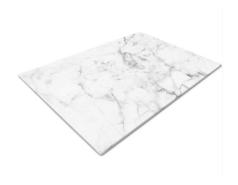

Slate cheese boards (22x16cm) 6pc set SKU: EPLSL2216-6

Slate 3 tier cake stand square SKU: EPLSL3860386

Slate/bamboo 2 tier cake food display stand SKU: EPLSL352515-2TR

Man Made Marble chopping board, place mat, work top 35x25cm SKU: EPLMAB3525