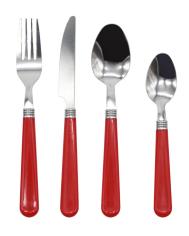

Stainless steel cutley set swirl 16pc set SKU: EPLEL16SS16

Stainless steel cutley set scot vector 16pc set SKU: EPLEL5SS16

Stainless steel cutley set plastic handle red 24 set SKU: EPLHS01RD24

Stainless steel cutley set plastic handle black 24 set SKU: EPLHS01BK24