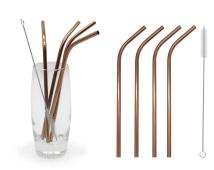

Stainless steel cutley set basic 24 set SKU: EPLH10SS24

Aluminum magnetic kitchen knife utensil holder SKU: EPLKNB45

Stainless steel straws bent gold + brush SKU: EPLSTWGO

Stainless steel straws bent silver + brush SKU: EPLSTWSS

Stainless steel straws bent rainbow + brush SKU: EPLSTWRB

Stainless steel straws bent rose gold + brush SKU: EPLSTWRO

How to lay your table with cutlery you need

Our package design for cutlery sets

Slate place mats 4 (30x20cm) & coasters 4 set SKU: EPLSL302010-8