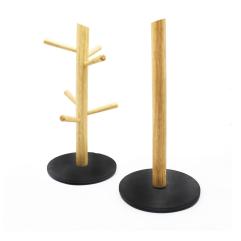

Wood/slate kitchen roll and 6 mug tree holder set SKU: EPL215004

Slate coaster square 10x10cm SKU: EPLSL1010

Slate coaster heart 11cm SKU: EPLSLHRT11

Slate coaster round 10cm SKU: EPLSLROD10

Slate base ceramic dipping cups with spoons SKU: EPLMSPS7220379