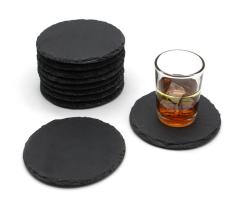

Stainless steel straws bent rainbow + brush SKU: EPLSTWRB

Stainless steel straws bent rose gold + brush SKU: EPLSTWRO

How to lay your table with cutlery you need

Our package design for cutlery sets

Slate place mats 4 (30x20cm) & coasters 4 set SKU: EPLSL302010-8