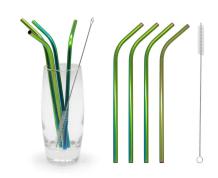

Stainless steel straws bent rainbow + brush SKU: EPLSTWRB

Stainless steel straws bent rose gold + brush SKU: EPLSTWRO

How to lay your table with cutlery you need

Our package design for cutlery sets

Slate place mats 4 (30x20cm) & coasters 4 set SKU: EPLSL302010-8