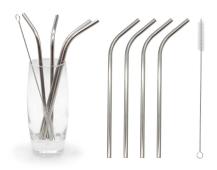

Stainless steel cutley set basic 24 set SKU: EPLH10SS24

Aluminum magnetic kitchen knife utensil holder SKU: EPLKNB45

Stainless steel straws bent gold + brush SKU: EPLSTWGO

Stainless steel straws bent silver + brush SKU: EPLSTWSS