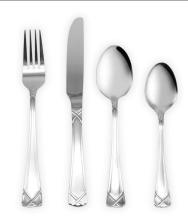

SKU: EPLC1SS16

Stainless steel cutley set classic gold 16pc set SKU: EPLE18G016

Stainless steel cutley set classic black 16pc set SKU: EPLE18BK16

Stainless steel cutley set classic silver 16pc set SKU: EPLE18SS16