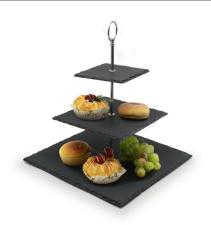

Slate cheese boards (22x16cm) 6pc set SKU: EPLSL2216-6

Slate 3 tier cake stand square SKU: EPLSL3860386

Slate/bamboo 2 tier cake food display stand SKU: EPLSL352515-2TR

Man Made Marble chopping board, place mat, work top 35x25cm SKU: EPLMAB3525