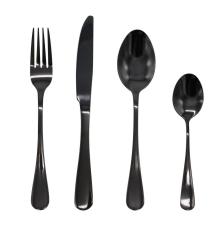

SKU: EPLC1SS16

Stainless steel cutley set classic gold 16pc set SKU: EPLE18G016

Stainless steel cutley set classic black 16pc set SKU: EPLE18BK16

Stainless steel cutley set classic silver 16pc set SKU: EPLE18SS16