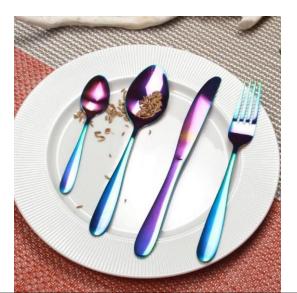

Stainless steel cutley set light gold 16pc set SKU: EPLE3GO16

Stainless steel cutley set light brushed gold 16pc set SKU: EPLE3BG016

Stainless steel cutley set light rainbow 16pc set SKU: EPLE3RB16

Stainless steel cutley set light gold 16pc set SKU: EPLE9G016