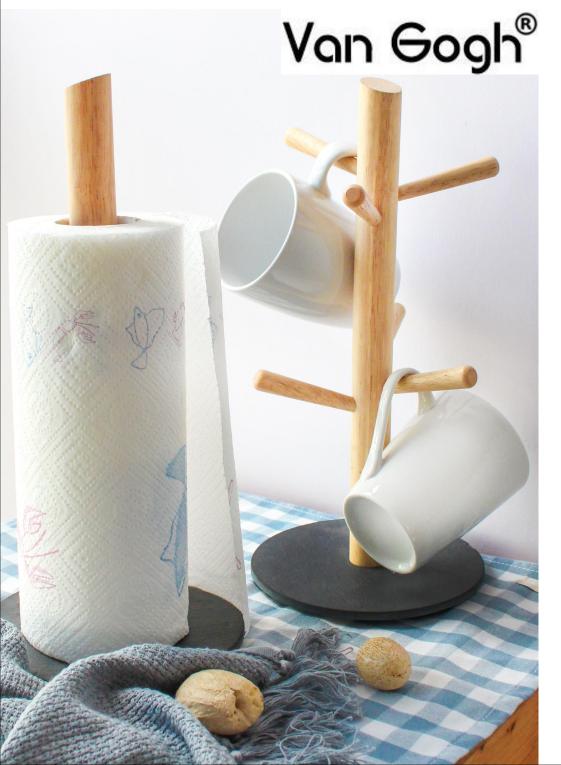

Wood/slate kitchen roll and 6 mug tree holder set SKU: EPL215004

Slate coaster square 10x10cm SKU: EPLSL1010

Slate coaster heart 11cm SKU: EPLSLHRT11

Slate coaster round 10cm SKU: EPLSLROD10

Slate base ceramic dipping cups with spoons SKU: EPLMSPS7220379