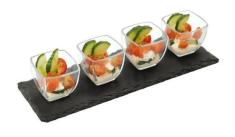

Slate base ceramic nibble bowls SKU: EPLMSW5252520

Slate base glass dipping cups without spoons
SKU: EPLMSG5020350

Wooden paddle ceramic dipping cups with spoons SKU: EPLAWS95009037

Copper metail wire slate base fruit bowl SKU: EPLSIG13