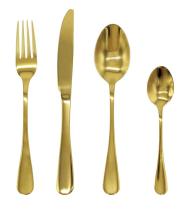

SKU: EPLC1SS16

Stainless steel cutley set classic gold 16pc set SKU: EPLE18G016

Stainless steel cutley set classic black 16pc set SKU: EPLE18BK16

Stainless steel cutley set classic silver 16pc set SKU: EPLE18SS16