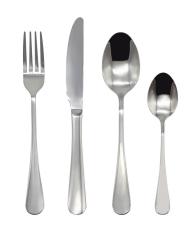

SKU: EPLC1SS16

Stainless steel cutley set classic gold 16pc set SKU: EPLE18G016

Stainless steel cutley set classic black 16pc set SKU: EPLE18BK16

Stainless steel cutley set classic silver 16pc set SKU: EPLE18SS16