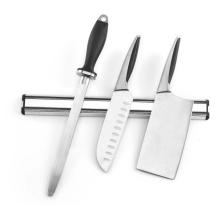

Stainless steel cutley set basic 24 set SKU: EPLH10SS24

Aluminum magnetic kitchen knife utensil holder SKU: EPLKNB45

Stainless steel straws bent gold + brush SKU: EPLSTWGO

Stainless steel straws bent silver + brush SKU: EPLSTWSS