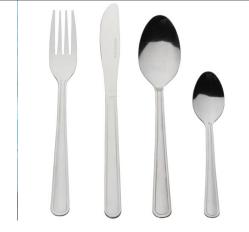

Stainless steel cutley set basic 24 set SKU: EPLH10SS24

Aluminum magnetic kitchen knife utensil holder SKU: EPLKNB45

Stainless steel straws bent gold + brush SKU: EPLSTWGO

Stainless steel straws bent silver + brush SKU: EPLSTWSS