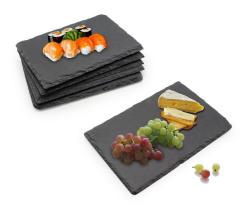

Slate cheese boards (22x16cm) 6pc set SKU: EPLSL2216-6

Slate 3 tier cake stand square SKU: EPLSL3860386

Slate/bamboo 2 tier cake food display stand SKU: EPLSL352515-2TR

Man Made Marble chopping board, place mat, work top 35x25cm SKU: EPLMAB3525