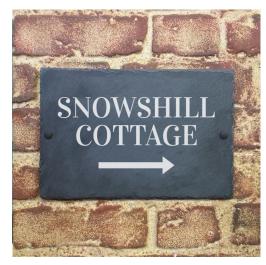

Copper metail wire slate base utensil holder wine storage SKU: EPLSIFG04

Personalised Gifts
Laser Engraving on Slate for
Valentive's Day

Personalised Gifts
Laser Engraving on Slate for
New Year

Personalised Gifts
Laser Engraving on Slate for
House Name/Number/Sign