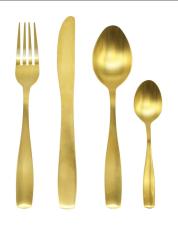

SKU: EPLC1SS16

Stainless steel cutley set classic gold 16pc set SKU: EPLE18G016

Stainless steel cutley set classic black 16pc set SKU: EPLE18BK16

Stainless steel cutley set classic silver 16pc set SKU: EPLE18SS16