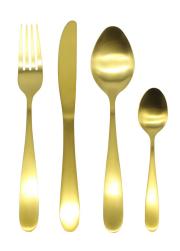

Stainless steel cutley set light gold 16pc set SKU: EPLE3GO16

Stainless steel cutley set light brushed gold 16pc set SKU: EPLE3BG016

Stainless steel cutley set light rainbow 16pc set SKU: EPLE3RB16

Stainless steel cutley set light gold 16pc set SKU: EPLE9G016