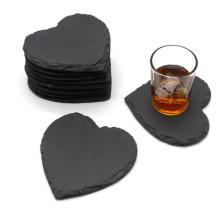

Wood/slate kitchen roll and 6 mug tree holder set SKU: EPL215004

Slate coaster square 10x10cm SKU: EPLSL1010

Slate coaster heart 11cm SKU: EPLSLHRT11

Slate coaster round 10cm SKU: EPLSLROD10

Slate base ceramic dipping cups with spoons SKU: EPLMSPS7220379