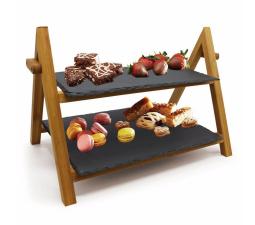

Slate cheese boards (22x16cm) 6pc set SKU: EPLSL2216-6

Slate 3 tier cake stand square SKU: EPLSL3860386

Slate/bamboo 2 tier cake food display stand SKU: EPLSL352515-2TR

Man Made Marble chopping board, place mat, work top 35x25cm SKU: EPLMAB3525