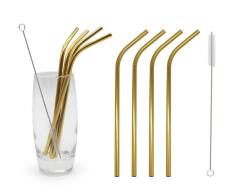

Stainless steel cutley set basic 24 set SKU: EPLH10SS24

Aluminum magnetic kitchen knife utensil holder SKU: EPLKNB45

Stainless steel straws bent gold + brush SKU: EPLSTWGO

Stainless steel straws bent silver + brush SKU: EPLSTWSS