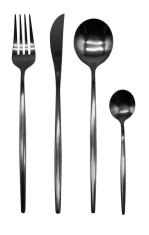

SKU: EPLC1SS16

Stainless steel cutley set classic gold 16pc set SKU: EPLE18G016

Stainless steel cutley set classic black 16pc set SKU: EPLE18BK16

Stainless steel cutley set classic silver 16pc set SKU: EPLE18SS16