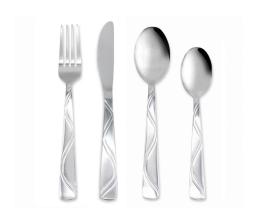

Stainless steel cutley set swirl 16pc set SKU: EPLEL16SS16

Stainless steel cutley set scot vector 16pc set SKU: EPLEL5SS16

Stainless steel cutley set plastic handle red 24 set SKU: EPLHS01RD24

Stainless steel cutley set plastic handle black 24 set SKU: EPLHS01BK24