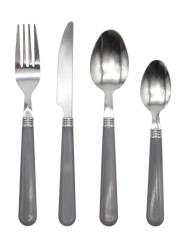

Stainless steel cutley set plastic handle grey 24 set SKU: EPLHS01GR24

Stainless steel cutley set elegant rose gold 16 set SKU: EPLA9RO16

Stainless steel cutley set elegant black 16 set SKU: EPLA9BK16

Stainless steel cutley set elegant silver 16 set SKU: EPLA9SS16