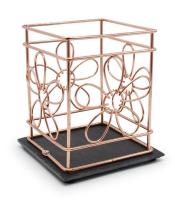

Copper metail wire slate base utensil holder wine storage SKU: EPLSIFG04

Personalised Gifts
Laser Engraving on Slate for
Valentive's Day

Personalised Gifts
Laser Engraving on Slate for
New Year

Personalised Gifts
Laser Engraving on Slate for
House Name/Number/Sign