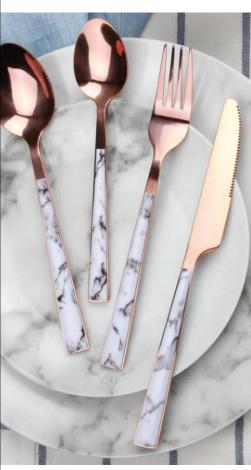

Stainless steel cutley set marble effect decal handle rose gold 16pc set SKU: EPLKTCRO16

Stainless steel cutley set marble effect decal handle silver 16pc set SKU: EPLKTCSS16

Stainless steel cutley set forged handle 16pc set