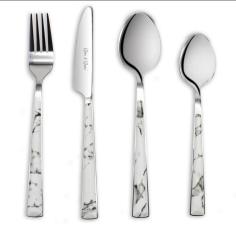

Stainless steel cutley set marble effect decal handle rose gold 16pc set SKU: EPLKTCRO16

Stainless steel cutley set marble effect decal handle silver 16pc set SKU: EPLKTCSS16

Stainless steel cutley set forged handle 16pc set