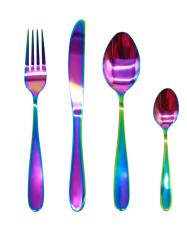

Stainless steel cutley set light gold 16pc set SKU: EPLE3GO16

Stainless steel cutley set light brushed gold 16pc set SKU: EPLE3BG016

Stainless steel cutley set light rainbow 16pc set SKU: EPLE3RB16

Stainless steel cutley set light gold 16pc set SKU: EPLE9G016