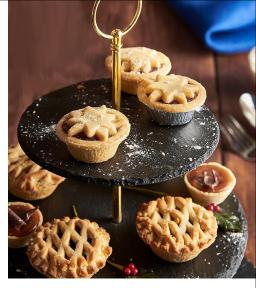

Slate cheese boards (22x16cm) 6pc set SKU: EPLSL2216-6

Slate 3 tier cake stand square SKU: EPLSL3860386

Slate/bamboo 2 tier cake food display stand SKU: EPLSL352515-2TR

Man Made Marble chopping board, place mat, work top 35x25cm SKU: EPLMAB3525