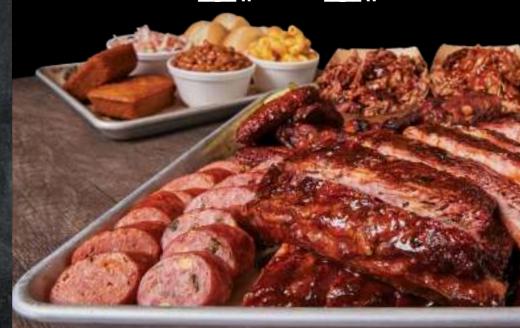

## CARTE

MEATS PRICE PER POUND - 1 lbs FEEDS 2-3 ADULTS

Beef Brisket\* \$33 • Pulled Pork\* \$19 • Grilled Chicken\* \$28 • St. Louis Style Ribs\* \$33 Original Smoked Sausage\* \$6 (per sausage) • Jalapeño Cheddar Sausage \$6 (per sausage)

SIDES Slaw\* (Sold by the Half Pan) \$25 • Baked Beans\* (Sold by the Half Pan) \$30 Potato Salad\* (Sold by the Half Pan) \$40 • Mac N' Cheese (Sold by the Half Pan) \$40 Garden Salad \$60

BUNS Slider Buns \$8/12 buns • Brioche Bun \$14/12 buns

#### MEATS

Beef Brisket\* • Original Smoked Sausage\* • Pulled Pork\* Jalapeño Cheddar Sausage • Grilled Chicken\* • St. Louis Style Ribs\* (Add \$1.50 Per Person)

Potato Salad\* • Baked Beans\* • Slaw\* • Mac N' Cheese (Add \$1 Per Person)